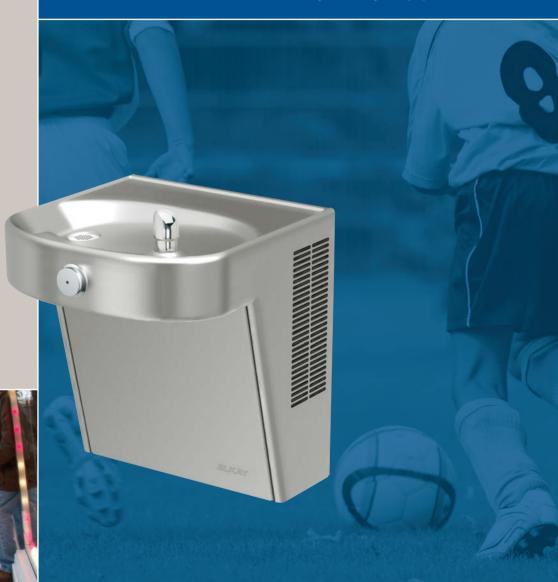

## Elkay® Vandal-resistant 14 Gauge Water Coolers for Heavy-duty Applications

Discover the professional's choice.<sup>TM</sup>

- Heavy-duty 14 gauge stainless steel cabinet with integrated basin
- Vandal-resistant bubbler chrome plated one-piece design
- 5
- U.L. Listed for indoor and outdoor service
- Meets adult or child ADA standards
- Ideal for schools, correctional facilities and recreation centers

## VRCHD Heavy-duty Water Coolers from Elkay ... Built Tough, Look Great!

Our new VRCHD 14 Gauge water coolers perform as good as they look. Distinctly designed for applications prone to vandalism, these tough, heavy-duty coolers can withstand the rigorous, heavy-use associated with schools, shopping centers, recreational and correctional facilities. In addition, the attractive curved profile and integrated basin create a contemporary appearance that looks great in any environment.

## Features + Benefits

- 14 Gauge, heavy-duty stainless steel cabinet and integrated basin with satin finish resists stains, corrosion and can support a vertical load up to 500 lbs.
- Vandal-resistant bubbler with chrome plated one-piece design provides a refreshing drink of water
- No-lead design water system is free of lead containing brass parts

- Meets adult and child ADA requirements when properly installed
- Heavy-duty front access panel secured with vandal-resistant fasteners
- Rated for indoor and outdoor service for ultimate versatility
- Vandal-resistant, self-closing push button does not require grasping or twisting
- Screened vents prevent objects from being inserted into the cooler
- One-piece, vandal-resistant drain helps prevent tampering
- Attractive curved basin provides a safe and unobtrusive design
- Stream height regulator can be easily adjusted through the hole in the pushbutton
- Ideal for schools, correctional facilities and recreational centers
- Available as a single VRCHD8S) and bi-level (VRCHDTL8SC) unit