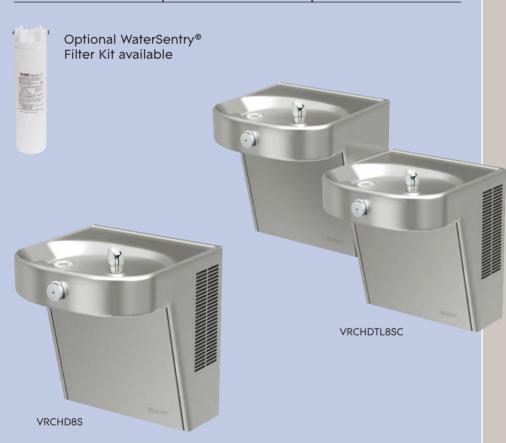

| Model      | Design   | Standard<br>Features |
|------------|----------|----------------------|
| VRCHD8S    | Single   |                      |
| VRCHDTL8SC | Bi-level | <b>(</b> ) ()        |

- Meets adult and child ADA requirements when properly installed
- Heavy-duty front access panel secured with vandal-resistant fasteners
- Rated for indoor and outdoor service for ultimate versatility
- Vandal-resistant, self-closing push button does not require grasping or twisting
- Screened vents prevent objects from being inserted into the cooler
- One-piece, vandal-resistant drain helps prevent tampering
- Attractive curved basin provides a safe and unobtrusive design
- Stream height regulator can be easily adjusted through the hole in the pushbutton
- Ideal for schools, correctional facilities and recreational centers
- Available as a single VRCHD8S) and bi-level (VRCHDTL8SC) unit