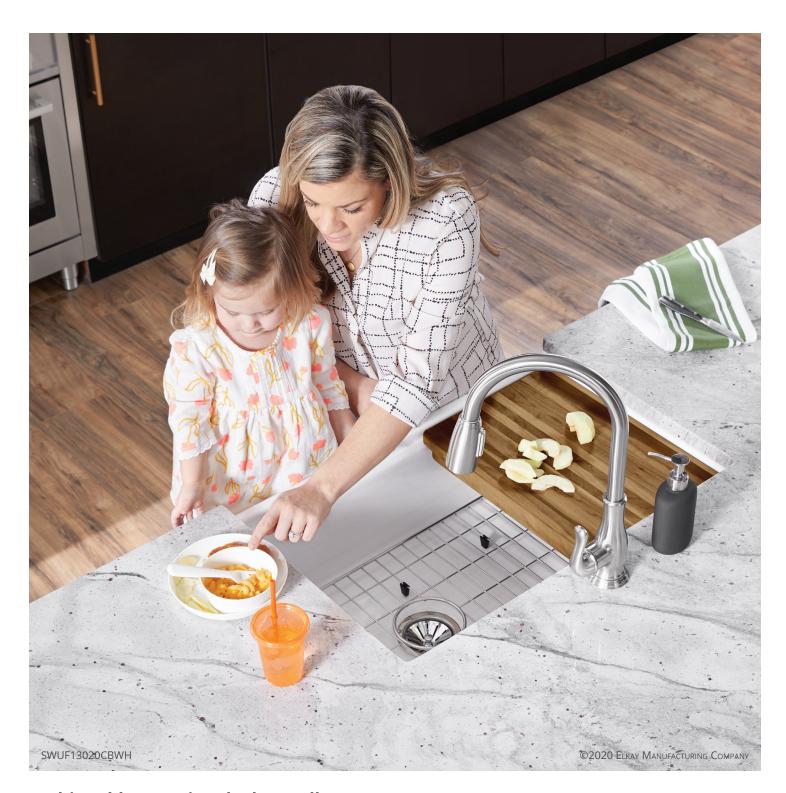

## Fashionably Functional. That's Elkay.

These attractive workstation sink kits help to maximize workspace in the kitchen, while keeping counters clutter free. The timeless look of fireclay adds a sophisticated flair to the home and offers a durable finish that's scratch and stain resistant and easy to clean.

# Maximize Space with a Workstation

Built-in sink ledge lets you work over the sink, saving precious counter space. Sink includes a walnut cutting board to help you go from meal prep to clean up in seconds. The sink also comes with a bottom grid and chrome drain, for your convenience.