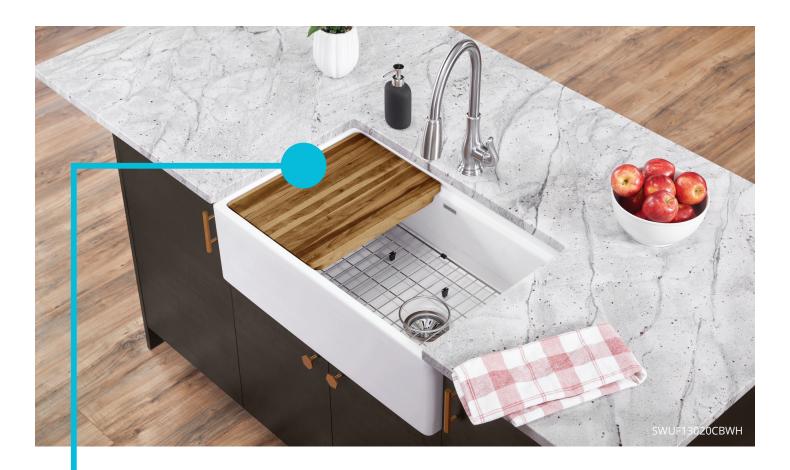

# Maximize Space with a Workstation

Built-in sink ledge lets you work over the sink, saving precious counter space. Sink includes a walnut cutting board to help you go from meal prep to clean up in seconds. The sink also comes with a bottom grid and chrome drain, for your convenience.

### **Farmhouse Style**

Apron front sinks make a style statement because the beautifully finished material extends to the front of the sink, running alongside lower cabinets.

#### **Beautifully Finished**

Fine fireclay material is handcrafted and finished with a smooth and glossy surface.

#### **Reversible Design**

Farmhouse sinks can be installed with either a traditional flat front or with a decorative band at the top.

| Single Bowl                   | Sink Dimensions           | Minimum Cabinet Size |
|-------------------------------|---------------------------|----------------------|
| SWUF13620CBWH                 | 36" x 18-13/16" x 10-1/8" | 39"                  |
| SWUF13320CBWH                 | 33" x 18-13/16" x 10-1/8" | 36"                  |
| SWUF13020CBWH                 | 30" x 18-13/16" x 10-1/8" | 33"                  |
| Double Bowl With Aqua Divide™ | Sink Dimensions           | Minimum Cabinet Size |
| F23320CBWHC                   | 33" x 19-15/16" x 10-1/8" | 36"                  |