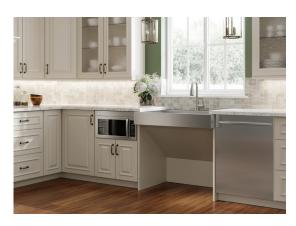

## **Seated accessibility**

Standard ADA-compliant sinks have a shallow depth to accommodate knee space and improve reach.

A raised work shelf at the front of the sink provides seated knee clearance. The back of the sink opens to an extra-deep 9" bowl for more space.

## **High-capacity bowl**

Dual-depth bowl is both accessible and functional.

9" deep bowl offers more room inside sink for washing large pots and stacking dishes.

## **Raised work shelf**

Built-in work shelf brings tasks closer to you.

Generously sized, raised work shelf for greater accessibility.

## **Reversible grid**

Reversible grid flips to elevate with work shelf, extending workspace to an easily accessible depth.

Reversible grid functions as a standard bottom gird.