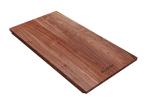

#### **CTXC0712**

Small stainless steel colander with walnut handles (sold separately).

CTXDC0606

Stainless steel drain cover (included with sink purchase).

LKCB1223LWN

Walnut cutting board (sold separately).