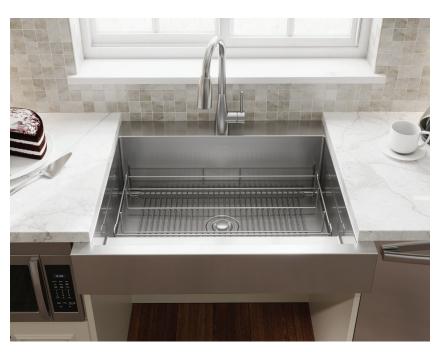

## **Seated accessibility**

Standard ADA-compliant sinks have a shallow depth to accommodate knee space and improve reach.

A raised work shelf at the front of the sink provides seated knee clearance. The back of the sink opens to an extra-deep 9" bowl for more space.

## **High-capacity bowl**

Dual-depth bowl is both accessible and functional.

9" deep bowl offers more room inside sink for washing large pots and stacking dishes.

## **Raised work shelf**

Built-in work shelf brings tasks closer to you.

Generously sized, raised work shelf for greater accessibility.

## **Reversible grid**

Reversible grid flips to elevate with work shelf, extending workspace to an easily accessible depth.

Reversible grid functions as a standard bottom gird.