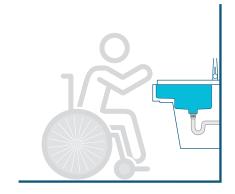

## **Seated accessibility**

Standard ADA-compliant sinks have a shallow depth to accommodate knee space and improve reach.

A raised work shelf at the front of the sink provides seated knee clearance. The back of the sink opens to an extra-deep 9" bowl for more space.

## **Meets all needs**

Install sink with cabinet doors at ADA-compliant height.

Remove doors for full accessibility.