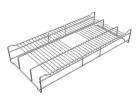

## **Reversible grid**

Reversible grid flips to elevate with work shelf, extending workspace to an easily accessible depth.

Reversible grid functions as a standard bottom gird.

### **Accessories**

CTXBG3113R

Reversible stainless steel grid (included with sink purchase).

**LKDD** 

3-1/2" drain fitting, deep strainer basket and brass tailpiece (included with sink purchase).