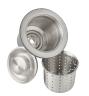

### **Accessories**

CTXBG3113R

Reversible stainless steel grid (included with sink purchase).

**LKDD** 

3-1/2" drain fitting, deep strainer basket and brass tailpiece (included with sink purchase).

#### **CTXC0712**

Small stainless steel colander with walnut handles (sold separately).

CTXDC0606

Stainless steel drain cover (included with sink purchase).

LKCB1223LWN

Walnut cutting board (sold separately).