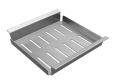

#### **CTXC0712**

Small stainless steel colander with walnut handles (sold separately).

CTXDC0606

Stainless steel drain cover (included with sink purchase).

LKCB1223LWN

Walnut cutting board (sold separately).