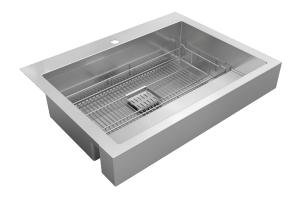

# **Dart Canyon®**

**ADA Stainless Steel Farmhouse Sink** 

## **Seated accessibility**

Standard ADA-compliant sinks have a shallow depth to accommodate knee space and improve reach.

A raised work shelf at the front of the sink provides seated knee clearance. The back of the sink opens to an extra-deep 9" bowl for more space.

## **High-capacity bowl**

Dual-depth bowl is both accessible and functional.

9" deep bowl offers more room inside sink for washing large pots and stacking dishes.

## **Raised work shelf**

Built-in work shelf brings tasks closer to you.

Generously sized, raised work shelf for greater accessibility.

## **Reversible grid**

Reversible grid flips to elevate with work shelf, extending workspace to an easily accessible depth.

Reversible grid functions as a standard bottom gird.