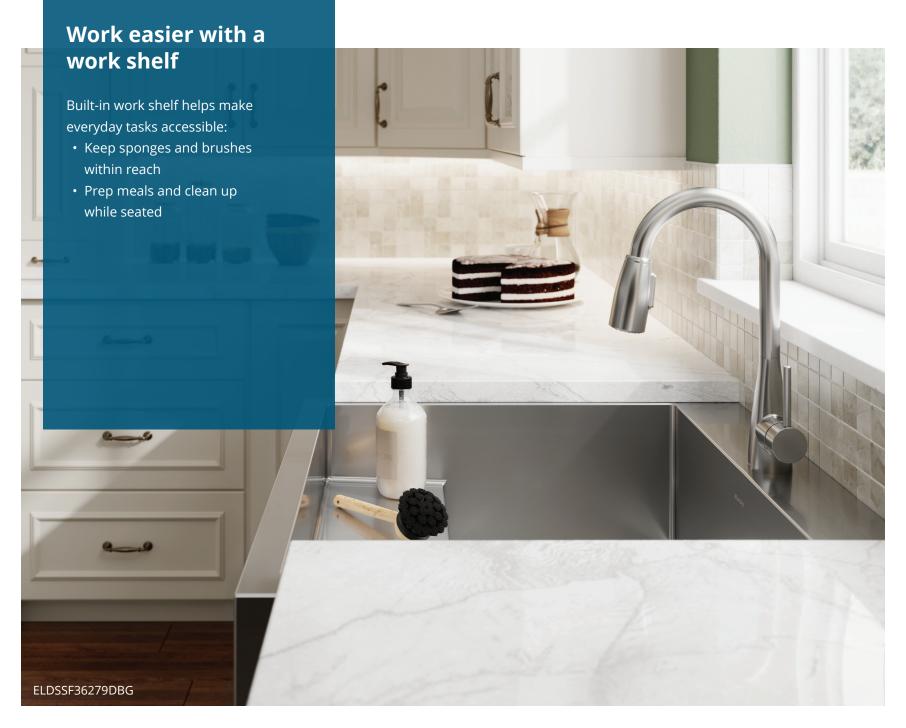

## **Raised work shelf**

Built-in work shelf brings tasks closer to you.

Generously sized, raised work shelf for greater accessibility.