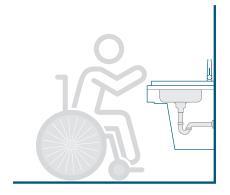

## **Seated accessibility**

Standard ADA-compliant sinks have a shallow depth to accommodate knee space and improve reach.

A raised work shelf at the front of the sink provides seated knee clearance. The back of the sink opens to an extra-deep 9" bowl for more space.

## **Meets all needs**

Install sink with cabinet doors at ADA-compliant height.

Remove doors for full accessibility.