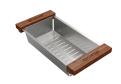

#### **CTXC0712**

Small stainless steel colander with walnut handles (sold separately).

CTXDC0606

Stainless steel drain cover (included with sink purchase).

LKCB1223LWN

Walnut cutting board (sold separately).

#### LKC0722LSS

Large stainless steel colander with walnut handles (sold separately).