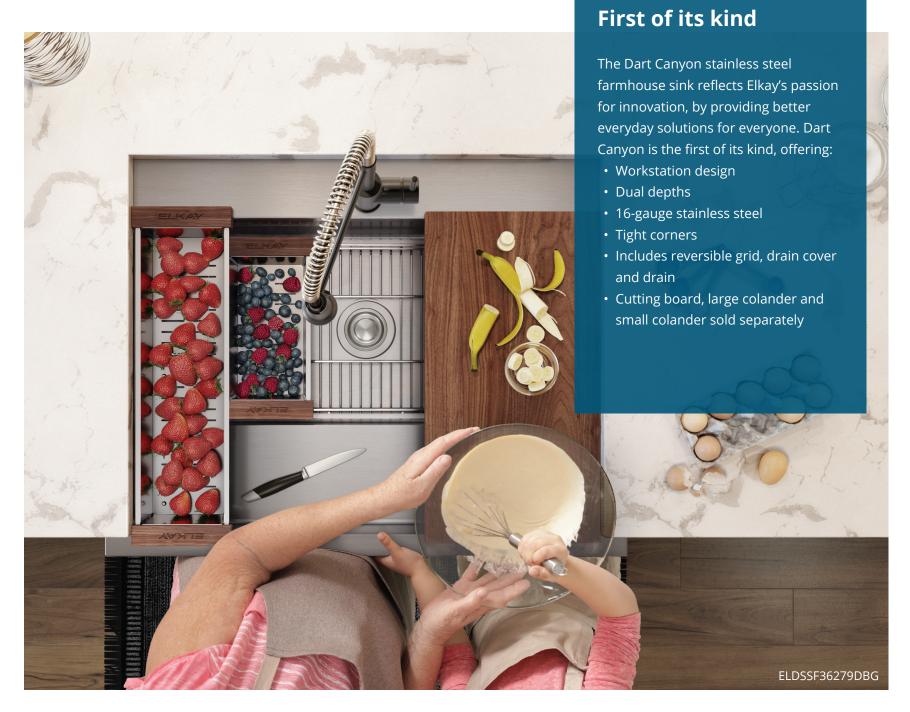

## Why Elkay?

At Elkay®, we pride ourselves in making life more livable for everyone. A thirst for innovation drives us to listen to the needs of our customers and develop new products that offer solutions. The first of its kind, the Dart Canyon® ADA farmhouse sink is a testament to our passion for ingenuity. This dual-depth workstation stainless steel sink with builtin work shelf and accessories streamlines kitchen functions and expands workspace for everyone. We offer a full line of sinks that comply with the requirements as specified by the Americans with Disabilities Act. Designed to fulfill every relevant aspect of the ADA Accessibility Guidelines, these products help make kitchens, bar and prep areas accessible to everyone. At Elkay, we believe in the power of ingenuity.

### **Models**

ELDSSF30279DBG

29-7/8" x 27-1/4" x 9-5/8" Min. Cabinet Size: 30"

ELDSSF33279DBG

32-7/8" x 27-1/4" x 9-5/8" Min. Cabinet Size: 33"

ELDSSF36279DBG

35-7/8" x 27-1/4" x 9-5/8" Min. Cabinet Size: 36"

### **Accessories**

CTXBG3113R

Reversible stainless steel grid (included with sink purchase).

**LKDD** 

3-1/2" drain fitting, deep strainer basket and brass tailpiece (included with sink purchase).

#### **CTXC0712**

Small stainless steel colander with walnut handles (sold separately).

CTXDC0606

Stainless steel drain cover (included with sink purchase).

LKCB1223LWN

Walnut cutting board (sold separately).

#### LKC0722LSS

Large stainless steel colander with walnut handles (sold separately).