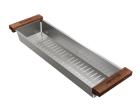

#### LKC0722LSS

Large stainless steel colander with walnut handles (sold separately).