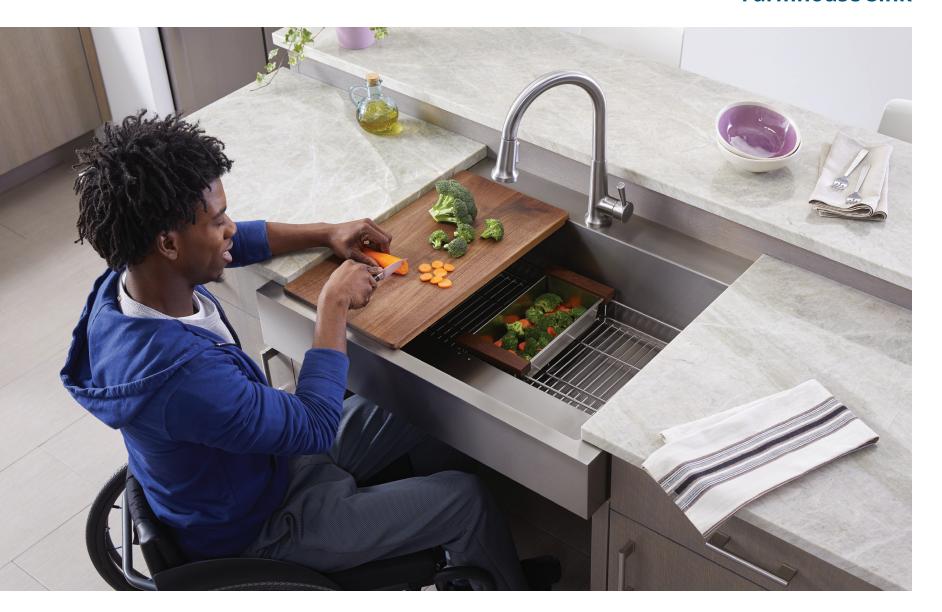

## **Seated accessibility**

Standard ADA-compliant sinks have a shallow depth to accommodate knee space and improve reach.

A raised work shelf at the front of the sink provides seated knee clearance. The back of the sink opens to an extra-deep 9" bowl for more space.

## **High-capacity bowl**

Dual-depth bowl is both accessible and functional.

9" deep bowl offers more room inside sink for washing large pots and stacking dishes.

## **Raised work shelf**

Built-in work shelf brings tasks closer to you.

Generously sized, raised work shelf for greater accessibility.

## **Reversible grid**

Reversible grid flips to elevate with work shelf, extending workspace to an easily accessible depth.

Reversible grid functions as a standard bottom gird.