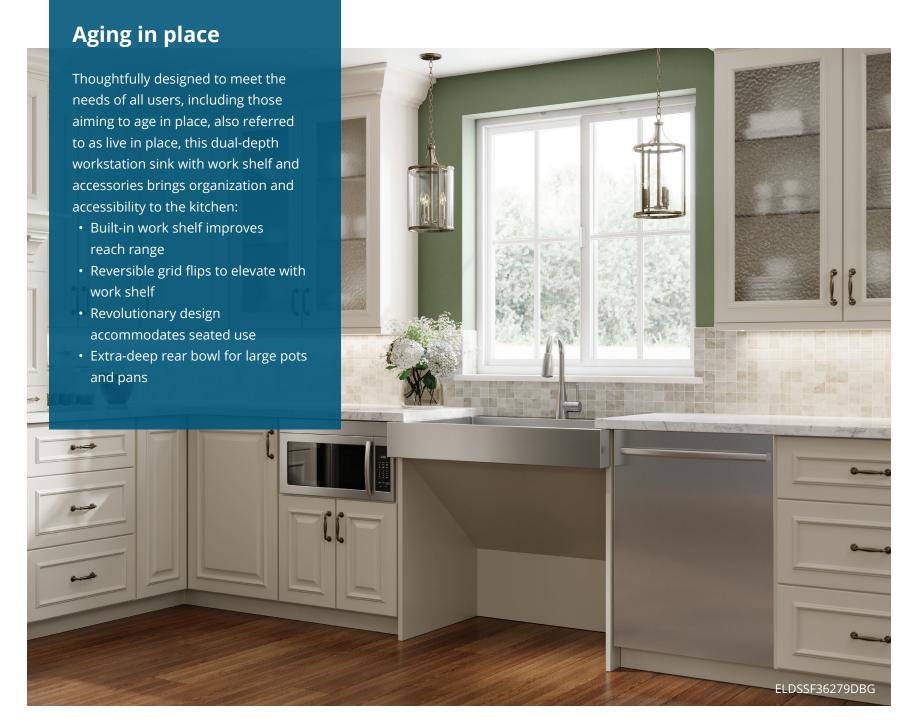

## **Seated accessibility**

Standard ADA-compliant sinks have a shallow depth to accommodate knee space and improve reach.

A raised work shelf at the front of the sink provides seated knee clearance. The back of the sink opens to an extra-deep 9" bowl for more space.

## **High-capacity bowl**

Dual-depth bowl is both accessible and functional.

9" deep bowl offers more room inside sink for washing large pots and stacking dishes.

## **Raised work shelf**

Built-in work shelf brings tasks closer to you.

Generously sized, raised work shelf for greater accessibility.

## **Reversible grid**

Reversible grid flips to elevate with work shelf, extending workspace to an easily accessible depth.

Reversible grid functions as a standard bottom gird.