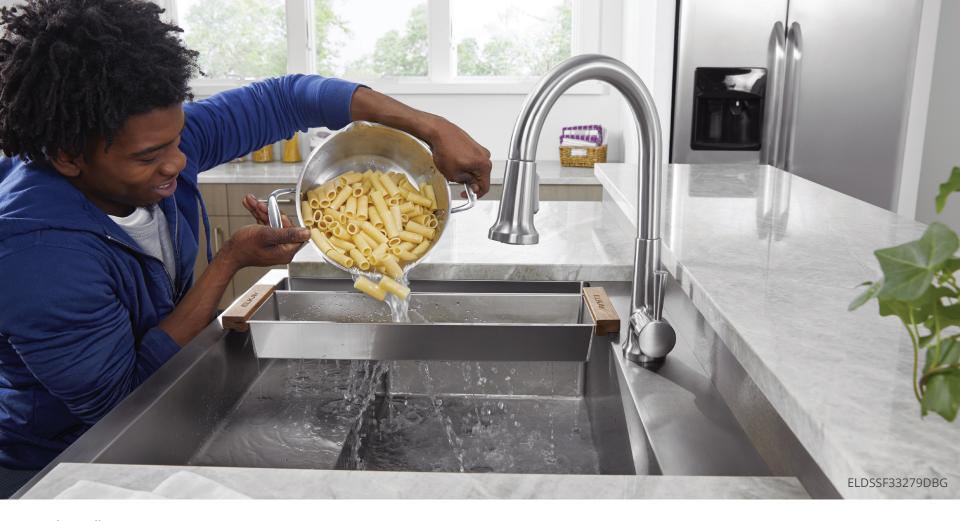

## **Seated accessibility**

Standard ADA-compliant sinks have a shallow depth to accommodate knee space and improve reach.

A raised work shelf at the front of the sink provides seated knee clearance. The back of the sink opens to an extra-deep 9" bowl for more space.

## **High-capacity bowl**

Dual-depth bowl is both accessible and functional.

9" deep bowl offers more room inside sink for washing large pots and stacking dishes.

## **Raised work shelf**

Built-in work shelf brings tasks closer to you.

Generously sized, raised work shelf for greater accessibility.

## **Reversible grid**

Reversible grid flips to elevate with work shelf, extending workspace to an easily accessible depth.

Reversible grid functions as a standard bottom gird.