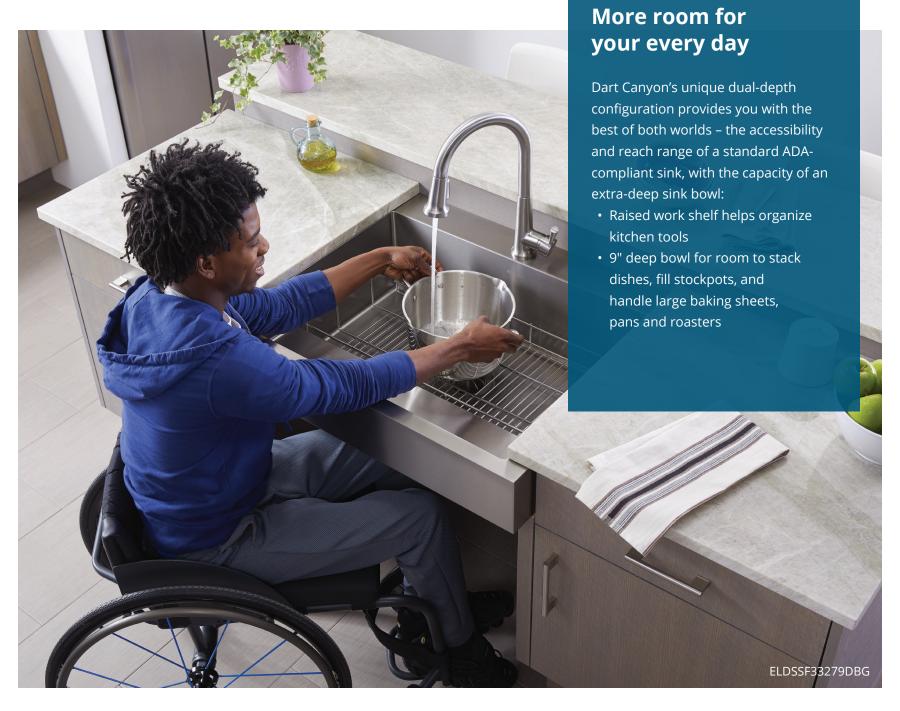

## **Seated accessibility**

Standard ADA-compliant sinks have a shallow depth to accommodate knee space and improve reach.

A raised work shelf at the front of the sink provides seated knee clearance. The back of the sink opens to an extra-deep 9" bowl for more space.

## **High-capacity bowl**

Dual-depth bowl is both accessible and functional.

9" deep bowl offers more room inside sink for washing large pots and stacking dishes.

## **Raised work shelf**

Built-in work shelf brings tasks closer to you.

Generously sized, raised work shelf for greater accessibility.