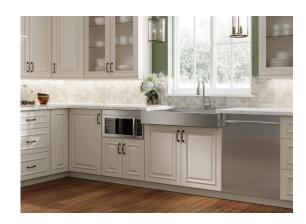

# **Dart Canyon®**

**ADA Stainless Steel Farmhouse Sink** 

## Why Elkay?

At Elkay®, we pride ourselves in making life more livable for everyone. A thirst for innovation drives us to listen to the needs of our customers and develop new products that offer solutions. The first of its kind, the Dart Canyon® ADA farmhouse sink is a testament to our passion for ingenuity. This dual-depth workstation stainless steel sink with builtin work shelf and accessories streamlines kitchen functions and expands workspace for everyone. We offer a full line of sinks that comply with the requirements as specified by the Americans with Disabilities Act. Designed to fulfill every relevant aspect of the ADA Accessibility Guidelines, these products help make kitchens, bar and prep areas accessible to everyone. At Elkay, we believe in the power of ingenuity.