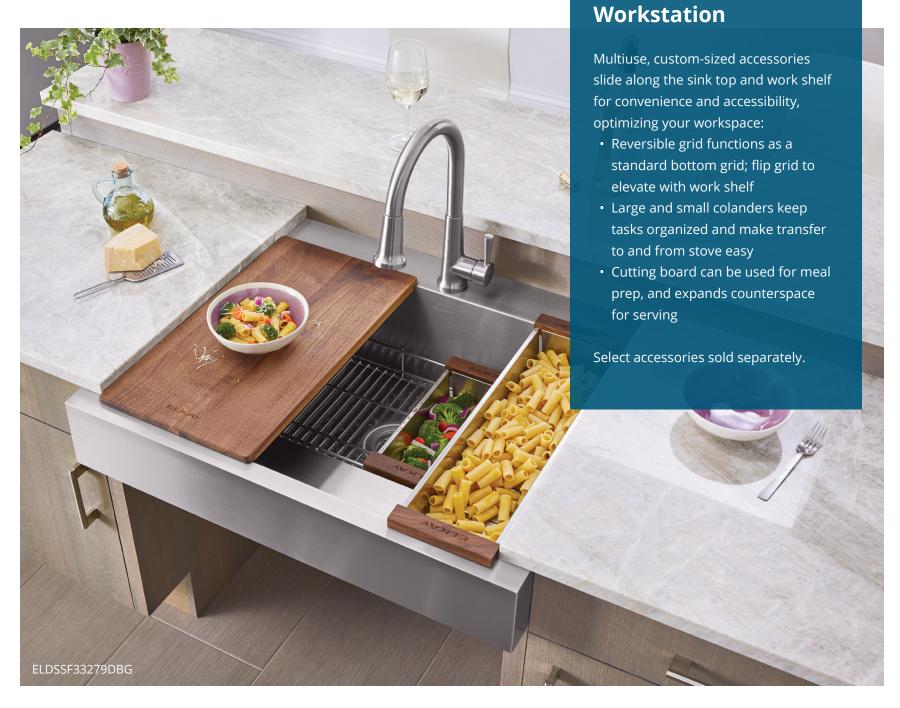

## **Reversible grid**

Reversible grid flips to elevate with work shelf, extending workspace to an easily accessible depth.

Reversible grid functions as a standard bottom gird.

### **Accessories**

CTXBG3113R

Reversible stainless steel grid (included with sink purchase).

**LKDD** 

3-1/2" drain fitting, deep strainer basket and brass tailpiece (included with sink purchase).

#### **CTXC0712**

Small stainless steel colander with walnut handles (sold separately).

CTXDC0606

Stainless steel drain cover (included with sink purchase).

LKCB1223LWN

Walnut cutting board (sold separately).

#### LKC0722LSS

Large stainless steel colander with walnut handles (sold separately).