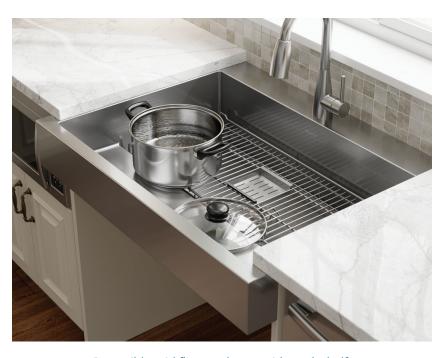

## **Seated accessibility**

Standard ADA-compliant sinks have a shallow depth to accommodate knee space and improve reach.

A raised work shelf at the front of the sink provides seated knee clearance. The back of the sink opens to an extra-deep 9" bowl for more space.

## **High-capacity bowl**

Dual-depth bowl is both accessible and functional.

9" deep bowl offers more room inside sink for washing large pots and stacking dishes.

## **Raised work shelf**

Built-in work shelf brings tasks closer to you.

Generously sized, raised work shelf for greater accessibility.

## **Reversible grid**

Reversible grid flips to elevate with work shelf, extending workspace to an easily accessible depth.

Reversible grid functions as a standard bottom gird.