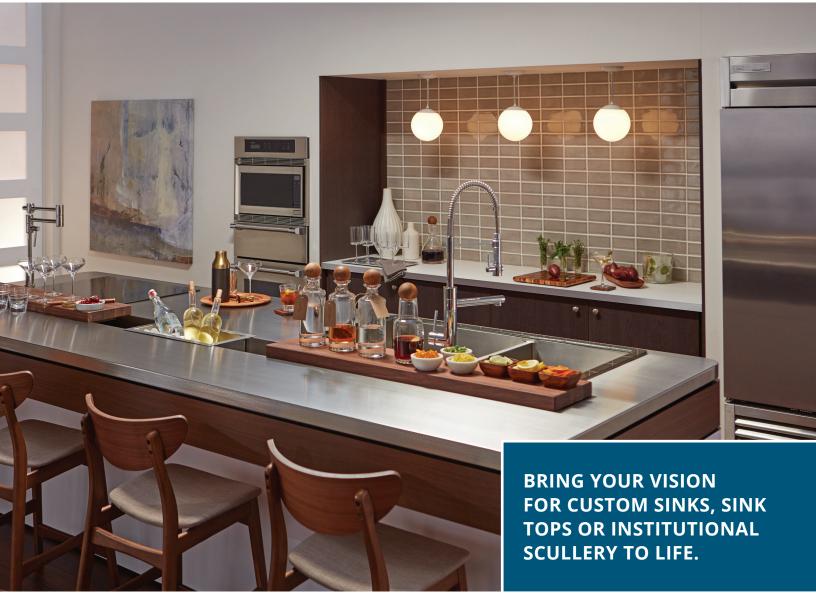

CUSTOM COMMERCIAL AND RESIDENTIAL

**DESIGNED BY YOU!** 

## **ATTENTION TO DETAIL**

Custom sinks and sink tops made to your specifications.

- Seamless Appearance: Where sinks meet integral drain boards, the intersections are rounded for beauty and easy, sanitary cleanup. There are no overlapping or soldered edges.
- Stunning Finish: Custom sinks and sink tops feature a satin or matte hand-polished finish for a look that stands the test of time.

# QUICK TURNAROUND AND COMPETITIVE PRICING

Most custom projects are completed in 15 production days after receiving a purchase order or approved drawing. Elkay custom pricing is based on individual sink specifications. Custom sink tops have an average list price of \$100 per square foot. The average list price to add an integral sink bowl is \$500.