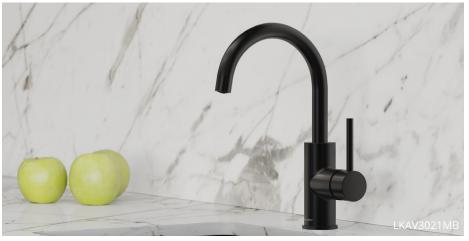

## **FAUCET FEATURES**

- Two-tone looks in Matte Black and Black Stainless
- Forward-only handles that don't interfere with the backsplash
- Concealed pull-down spray head for a seamless look
- · Easy-clean spray face
- Quick Connect hose fittings that snap together in seconds with no tools

## **NEW FINISHES**

Black Stainless (BK)

Black Stainless/Chrome (BK/CR)

Matte Black (MB)

Matte Black/Chrome (MB/CR)