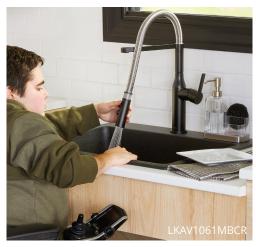

## **New Arrivals**

Whether your style is understated, sophisticated or you like to make a splash, Elkay® faucets combine style and durability with the features you need to make time at the sink easier. Here's a look at some of our latest offerings and features.

## **FAUCET FEATURES**

- Two-tone looks in Matte Black and Black Stainless
- Forward-only handles that don't interfere with the backsplash
- Concealed pull-down spray head for a seamless look
- · Easy-clean spray face
- Quick Connect hose fittings that snap together in seconds with no tools

Visit elkay.com/faucets to view features and finishes on individual faucets.