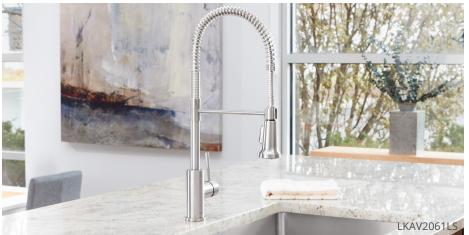

## **FAUCET FEATURES**

- Two-tone looks in Matte Black and Black Stainless
- Forward-only handles that don't interfere with the backsplash
- Concealed pull-down spray head for a seamless look
- · Easy-clean spray face
- Quick Connect hose fittings that snap together in seconds with no tools

## **NEW FINISHES**

Black Stainless (BK)

Black Stainless/Chrome (BK/CR)

Matte Black (MB)

Matte Black/Chrome (MB/CR)