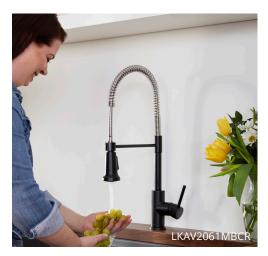

## **FAUCET FEATURES**

- Two-tone looks in Matte Black and Black Stainless
- Forward-only handles that don't interfere with the backsplash
- Concealed pull-down spray head for a seamless look
- · Easy-clean spray face
- Quick Connect hose fittings that snap together in seconds with no tools

## **NEW FINISHES**

Black Stainless (BK)

Black Stainless/Chrome (BK/CR)

Matte Black (MB)

Matte Black/Chrome (MB/CR)