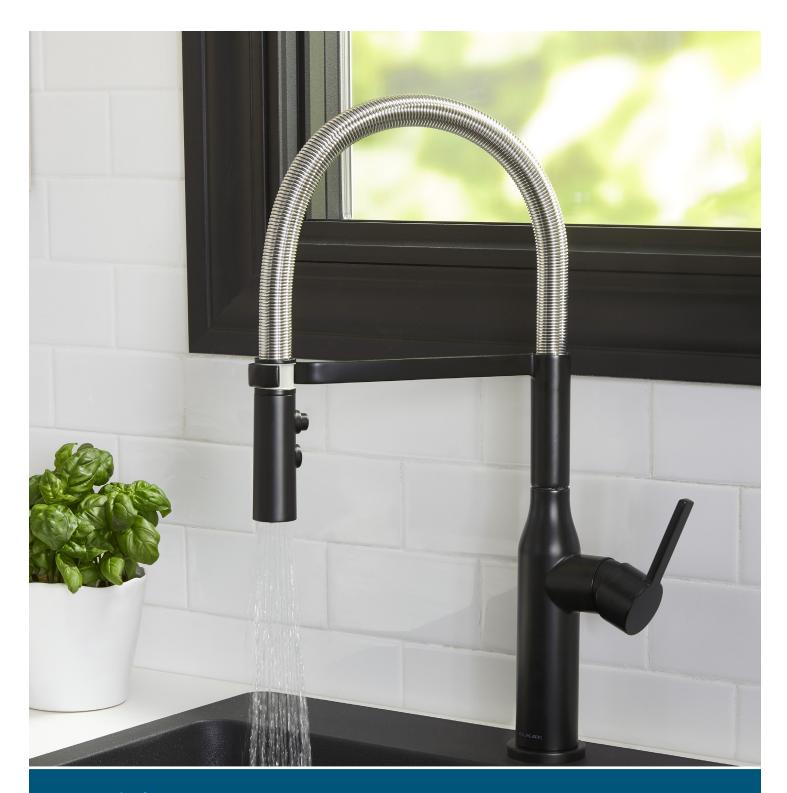

## **FAUCET FEATURES**

- Two-tone looks in Matte Black and Black Stainless
- Forward-only handles that don't interfere with the backsplash
- Concealed pull-down spray head for a seamless look
- · Easy-clean spray face
- Quick Connect hose fittings that snap together in seconds with no tools

## **NEW FINISHES**

Black Stainless (BK)

Black Stainless/Chrome (BK/CR)

Matte Black (MB)

Matte Black/Chrome (MB/CR)