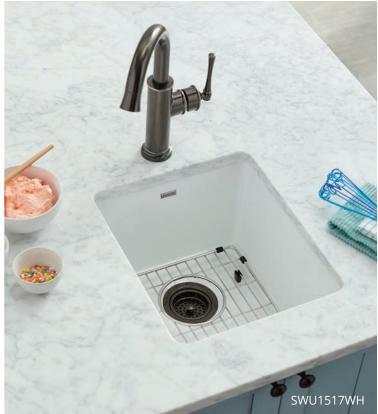

**Undermount** 

**SWU1517WH** 16-3/8" x 18-7/8" x 10-1/8" Min. cabinet size: 18"