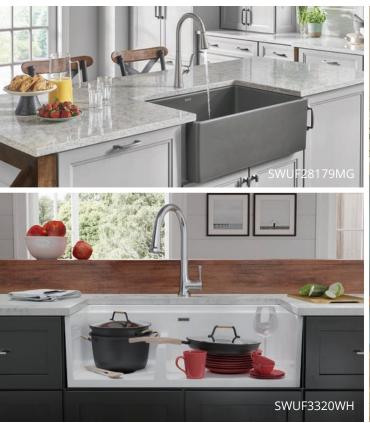

## **Fashionably Functional**

Make a style statement—farmhouse apron front sinks feature beautifully finished material that extends to the front of the sink, running alongside lower cabinets.

## **Reversible Design**

Elkay® elevates style to the next level with our reversible farmhouse sinks that allows you to select between two design statements. These sinks can be installed with either a traditional flat front or with a decorative band across the top.

#### SWUF3320WH

33" x 20" x 10-1/8" Min. cabinet size: 36" Featuring: Aqua Divide™

Includes: Walnut cutting board

## **Farmhouse**

**SWUF2520WH** 24-3/8" x 19-5/8" x 10-1/8" Min. cabinet size: 27"

**SWUF28179WH** 29-7/8" x 19-3/4" x 10-1/16" Min. cabinet size: 33" *Available in matte gray* 

**SWUF28179WHC** 30" x 19-5/16" x 10-1/16" Min. cabinet size: 33"