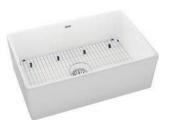

#### **Bottom Grids**

Custom-sized grids have properly positioned drain openings to cover the bottom of Elkay sink bowls.

<sup>\*</sup> Select models are available as sink kits that include drain(s), grid(s) and cleaning kit.