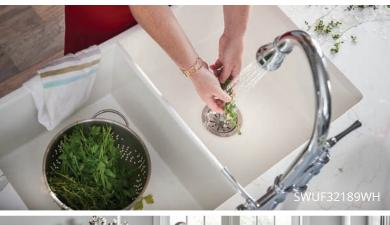

## **Filtered Faucet Kits**

**SWUF32189WHFLC** 33" x 19-15/16" x 10-1/8" Min. cabinet size: 36"

**SWUF2520WHFLC** 24-7/16" x 19-11/16" x 10-1/8" Min. cabinet size: 27"

**SWUF28179FLC** 33" x 19-15/16" x 10-1/16" Min. cabinet size: 33"