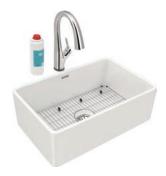

## **Filtered Faucet Kits**

**SWUF32189WHFLC** 33" x 19-15/16" x 10-1/8" Min. cabinet size: 36"

**SWUF2520WHFLC** 24-7/16" x 19-11/16" x 10-1/8" Min. cabinet size: 27"

**SWUF28179FLC** 33" x 19-15/16" x 10-1/16" Min. cabinet size: 33"