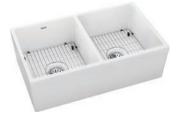

# **Double Bowl With Aqua Divide**

#### SWUF3320WH

33" x 20" x 10-1/8" Min. cabinet size: 36" Featuring: Aqua Divide™

Includes: Walnut cutting board

## **F23320CBWHC**

33" x 19-15/16" x 9-3/16" Min. cabinet size: 36"

Featuring: Aqua Divide

Includes: Walnut cutting board

#### **Aqua Divide**

Low center wall allows pan handles to extend over the middle, and makes it easy to wash large items, like baking sheets, over both bowls.