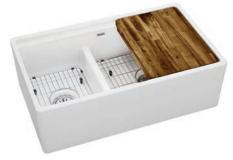

#### Workstation

Built-in ledge lets you work over the sink, saving precious counter space. Sink includes a walnut cutting board to help you go from meal prep to clean up in seconds.

(Select models)

## **Aqua Divide™**

Low center wall allows pan handles to extend over the middle, and makes it easy to wash large items, like baking sheets, over both bowls. (Select models)