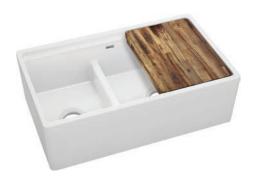

## **Aqua Divide™**

Low center wall allows pan handles to extend over the middle, and makes it easy to wash large items, like baking sheets, over both bowls. (Select models)

#### SWUF3320WH

33" x 20" x 10-1/8" Min. cabinet size: 36" Featuring: Aqua Divide™

Includes: Walnut cutting board

#### **Aqua Divide**

Low center wall allows pan handles to extend over the middle, and makes it easy to wash large items, like baking sheets, over both bowls.