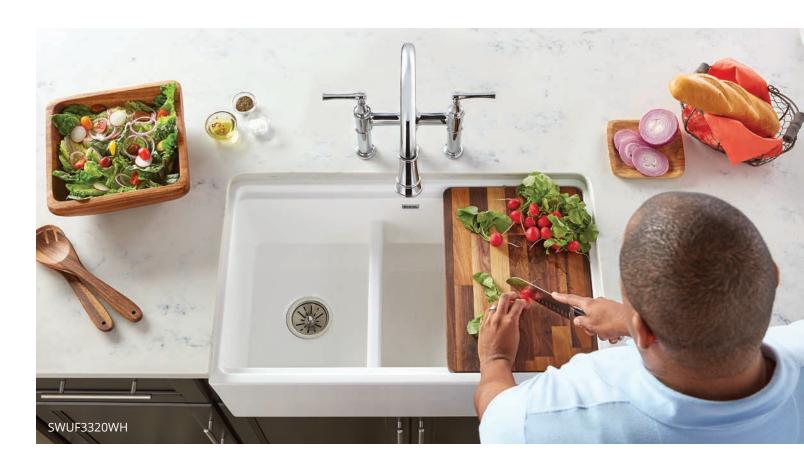

## **Aqua Divide™**

Low center wall allows pan handles to extend over the middle, and makes it easy to wash large items, like baking sheets, over both bowls. (Select models)

#### SWUF3320WH

33" x 20" x 10-1/8" Min. cabinet size: 36" Featuring: Aqua Divide™

Includes: Walnut cutting board

#### **Aqua Divide**

Low center wall allows pan handles to extend over the middle, and makes it easy to wash large items, like baking sheets, over both bowls.