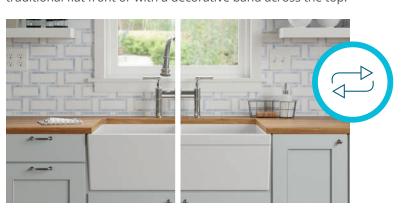

## **Reversible Design**

Elkay® elevates style to the next level with our reversible farmhouse sinks that allows you to select between two design statements. These sinks can be installed with either a traditional flat front or with a decorative band across the top.