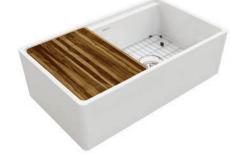

#### Workstation

Built-in ledge lets you work over the sink, saving precious counter space. Sink includes a walnut cutting board to help you go from meal prep to clean up in seconds.

(Select models)

## SWUF13020CBWH

30" x 18-13/16" x 9-5/8" Min. cabinet size: 33"

Includes: Walnut cutting board

Reserve Selection is a handpicked assortment of sinks sold exclusively through Elkay traditional wholesale distribution partners and their showrooms. Sinks are available in-store and online.