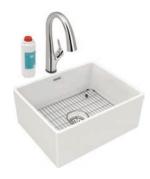

## **Filtered Faucet Kits**

**SWUF32189WHFLC** 33" x 19-15/16" x 10-1/8" Min. cabinet size: 36"

**SWUF2520WHFLC** 24-7/16" x 19-11/16" x 10-1/8" Min. cabinet size: 27"

**SWUF28179FLC** 33" x 19-15/16" x 10-1/16" Min. cabinet size: 33"