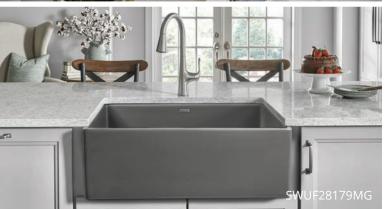

## **Farmhouse**

**SWUF2520WH** 24-3/8" x 19-5/8" x 10-1/8" Min. cabinet size: 27"

**SWUF28179WH** 29-7/8" x 19-3/4" x 10-1/16" Min. cabinet size: 33" *Available in matte gray* 

**SWUF28179WHC** 30" x 19-5/16" x 10-1/16" Min. cabinet size: 33"