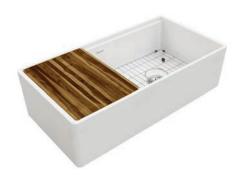

#### Workstation

Built-in ledge lets you work over the sink, saving precious counter space. Sink includes a walnut cutting board to help you go from meal prep to clean up in seconds.

(Select models)

#### **Bottom Grids**

Custom-sized grids have properly positioned drain openings to cover the bottom of Elkay sink bowls.