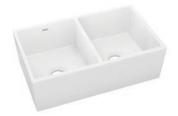

## **Double Bowl**

**SWUF32189WH** 33" x 19-15/16" x 10-1/8" Min. cabinet size: 36"

**SWUF32189WHC** 33" x 19-15/16" x 10-1/8" Min. cabinet size: 36"

## **Farmhouse**

**SWUF2520WH** 24-3/8" x 19-5/8" x 10-1/8" Min. cabinet size: 27"

**SWUF28179WH** 29-7/8" x 19-3/4" x 10-1/16" Min. cabinet size: 33" *Available in matte gray* 

**SWUF28179WHC** 30" x 19-5/16" x 10-1/16" Min. cabinet size: 33"