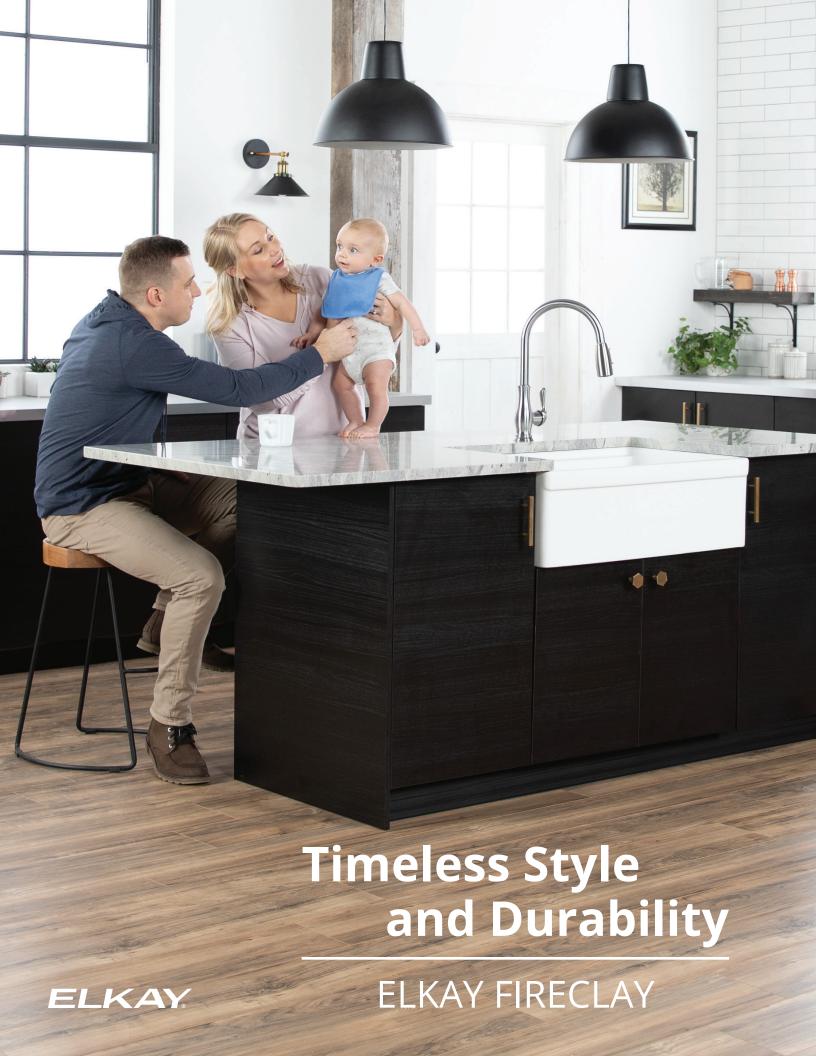

Shown on Cover: SWUF13020CBWH

# The timeless look of fireclay is at home in any décor from traditional to contemporary.

## **Fashionably Functional**

Make a style statement—farmhouse apron front sinks feature beautifully finished material that extends to the front of the sink, running alongside lower cabinets.