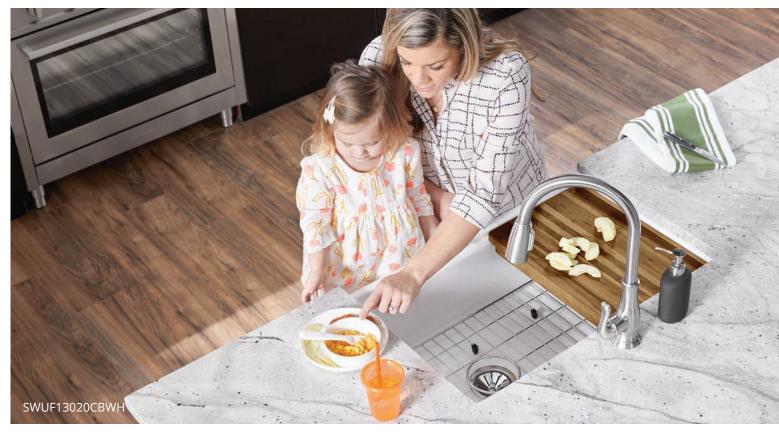

#### Workstation

Built-in ledge lets you work over the sink, saving precious counter space. Sink includes a walnut cutting board to help you go from meal prep to clean up in seconds.

(Select models)