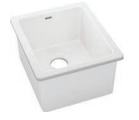

## **Single Bowl**

## SWUF13620CBWH

36" x 18-13/16" x 9-5/8" Min. cabinet size: 39"

Includes: Walnut cutting board

## SWUF13320CBWH

33" x 18-13/16" x 9-5/8" Min. cabinet size: 36"

Includes: Walnut cutting board

## SWUF13020CBWH

30" x 18-13/16" x 9-5/8" Min. cabinet size: 33"

Includes: Walnut cutting board

Reserve Selection is a handpicked assortment of sinks sold exclusively through Elkay traditional wholesale distribution partners and their showrooms. Sinks are available in-store and online.