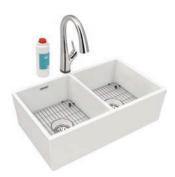

<sup>\*</sup> Select models are available as sink kits that include drain(s), grid(s) and cleaning kit.

## **Double Bowl**

**SWUF32189WH** 33" x 19-15/16" x 10-1/8" Min. cabinet size: 36"

**SWUF32189WHC** 33" x 19-15/16" x 10-1/8" Min. cabinet size: 36"