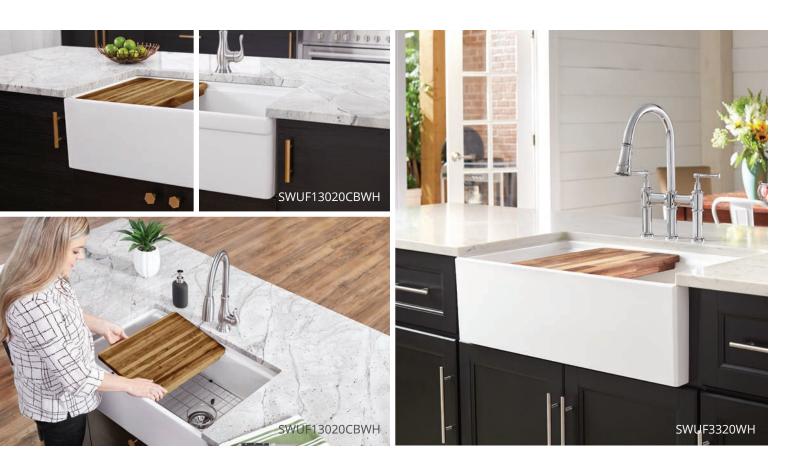

#### Workstation

Built-in ledge lets you work over the sink, saving precious counter space. Sink includes a walnut cutting board to help you go from meal prep to clean up in seconds.

(Select models)

## SWUF13020CBWH

30" x 18-13/16" x 9-5/8" Min. cabinet size: 33"

Includes: Walnut cutting board

Reserve Selection is a handpicked assortment of sinks sold exclusively through Elkay traditional wholesale distribution partners and their showrooms. Sinks are available in-store and online.

#### SWUF3320WH

33" x 20" x 10-1/8" Min. cabinet size: 36" Featuring: Aqua Divide™

Includes: Walnut cutting board