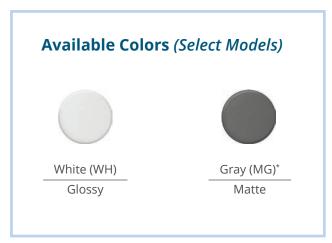

## **Easy to Clean**

Beautifully finished glossy and matte surfaces are easily cleaned.

## **Farmhouse**

**SWUF2520WH** 24-3/8" x 19-5/8" x 10-1/8" Min. cabinet size: 27"

**SWUF28179WH** 29-7/8" x 19-3/4" x 10-1/16" Min. cabinet size: 33" *Available in matte gray* 

**SWUF28179WHC** 30" x 19-5/16" x 10-1/16" Min. cabinet size: 33"