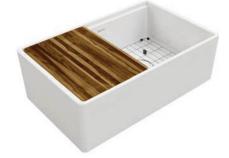

#### Workstation

Built-in ledge lets you work over the sink, saving precious counter space. Sink includes a walnut cutting board to help you go from meal prep to clean up in seconds.

(Select models)

## SWUF13020CBWH

30" x 18-13/16" x 9-5/8" Min. cabinet size: 33"

Includes: Walnut cutting board

Reserve Selection is a handpicked assortment of sinks sold exclusively through Elkay traditional wholesale distribution partners and their showrooms. Sinks are available in-store and online.