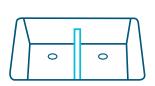

## **Aqua Divide™**

Low center wall allows pan handles to extend over the middle, and makes it easy to wash large items, like baking sheets, over both bowls. (Select models)

#### **Aqua Divide**

Low center wall allows pan handles to extend over the middle, and makes it easy to wash large items, like baking sheets, over both bowls.