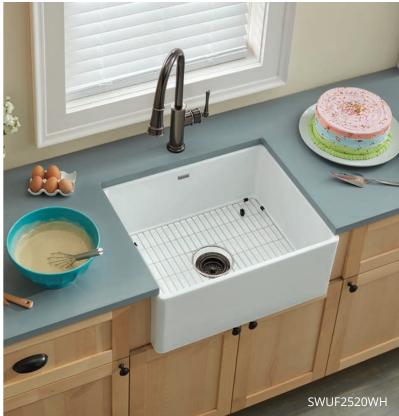

## **Farmhouse**

**SWUF2520WH** 24-3/8" x 19-5/8" x 10-1/8" Min. cabinet size: 27"

**SWUF28179WH** 29-7/8" x 19-3/4" x 10-1/16" Min. cabinet size: 33" *Available in matte gray* 

**SWUF28179WHC** 30" x 19-5/16" x 10-1/16" Min. cabinet size: 33"

#### **Bottom Grids**

Custom-sized grids have properly positioned drain openings to cover the bottom of Elkay sink bowls.