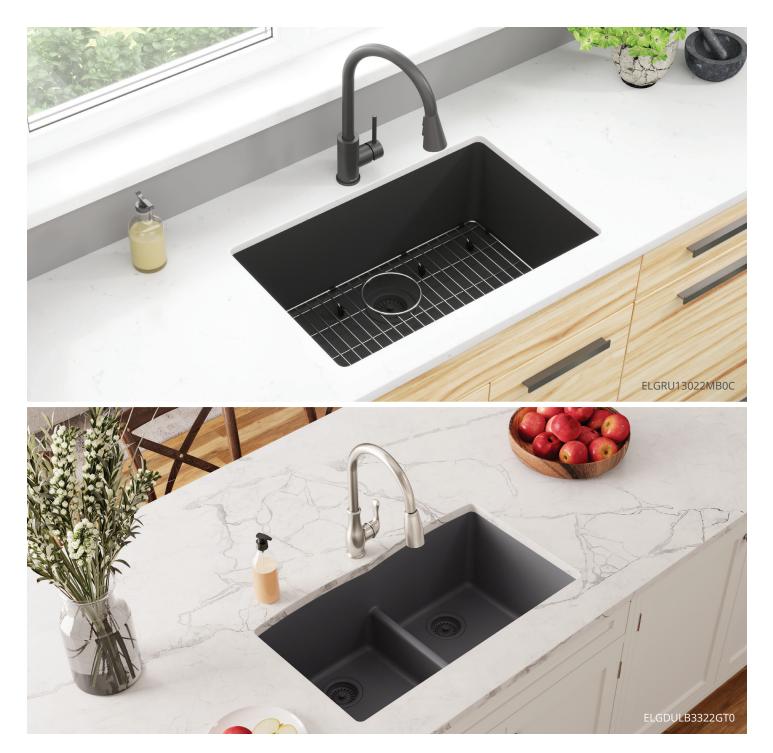

## **Classic Sinks in Classic Colors**

With the look and feel of organic stone, Quartz Classic<sup>®</sup> sinks add timeless style and beauty to your home. Now available in Matte Black and Graphite, these sinks elevate your kitchen with bold color. A larger 30 in. sink size also provides more space for working and cleaning.

## New Single Bowl Sink Designed to Fit 33" Cabinet Base

## Introducing Two New Colors

Matte Black (MB): A strong shade of black that commands attention in any space.

**Graphite** (GT): A medium gray with subtle black and white flecks for added depth of color.