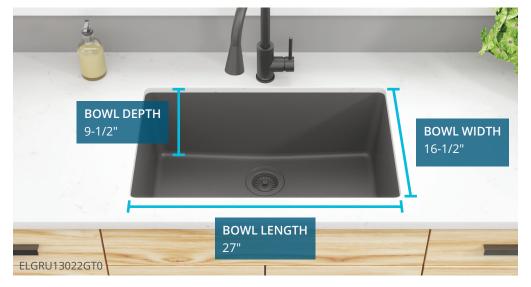

|             |                  |                                          | Sink Kits                                                            |             |          |
|-------------|------------------|------------------------------------------|----------------------------------------------------------------------|-------------|----------|
| ingle Bowl  | Undermount       | Model Number                             | (Both colors)                                                        | Matte Black | Graphite |
| -           |                  | ELGU2522 (24-5/8" x 18-1/2" x 9-1/2")    | •                                                                    | •           | ٠        |
|             | NEW              | ELGRU13022* (29-1/2" x 18-3/4" x 9-1/2") | •                                                                    | ٠           | •        |
|             |                  | ELGU13322 (33" x 18-3/4" x 9-1/2")       |                                                                      | •           | ٠        |
|             |                  | ELGRU13322 (33" x 18-7/16" x 9-7/16")    | ٠                                                                    | ٠           | ٠        |
|             |                  |                                          | Sink Kits                                                            |             |          |
|             | Dual Mount       | Model Number                             | (Both colors)                                                        | Matte Black | Graphite |
|             |                  | ELG1616 (15-3/4" x 15-3/4" x 7-11/16")   | ٠                                                                    | •           | ٠        |
|             |                  |                                          | Sink Kits                                                            |             |          |
|             | Drop-in          | Model Number                             | (Both colors)                                                        | Matte Black | Graphite |
|             |                  | ELG2522 (25" x 22" x 9-1/2")             |                                                                      | •           | •        |
|             |                  | ELG13322 (33" x 22" x 9-1/2")            |                                                                      | •           | •        |
|             |                  | ELGR13322 (33" x 20-7/8" x 9-7/16")      |                                                                      | •           | ٠        |
|             |                  |                                          | Sink Kits                                                            |             |          |
|             | Undermount       | Model Number                             | (Both colors)                                                        | Matte Black | Graphite |
| Double Bowl |                  | ELGU3322 (33" x 18-1/2" x 9-1/2")        | •                                                                    | •           | •        |
|             |                  | ELGDULB3322 (33" x 19" x 10")            |                                                                      | •           | •        |
|             |                  | ELGU250 (33" x 20-1/2" x 9-1/2")         |                                                                      | •           | •        |
|             |                  | ELGULBO3322 (33" x 20-1/2" x 9-1/2")     |                                                                      | •           | •        |
|             |                  | ELGHU3322 (33" x 22" x 10")              | •                                                                    | •           | •        |
|             |                  |                                          | Sink Kits                                                            |             |          |
|             | Drop-in          | Model Number                             | (Both colors)                                                        | Matte Black | Graphite |
|             |                  | ELG3322 (33" x 22" x 9-1/2")             |                                                                      | •           | •        |
|             |                  | ELGH3322 (33" x 22" x 10")               |                                                                      | ٠           | •        |
| dditional   | Colors Available |                                          |                                                                      |             |          |
|             |                  |                                          | Visit <b>elkay.com/order-samples</b> to request a color chip sample. |             |          |
| lack (BK)   | Greystone (GS)   | Mocha (MC) White (WH)                    |                                                                      |             |          |
|             | 0.0950000 (00)   |                                          |                                                                      |             |          |