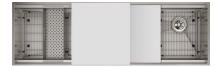

# Everything and the Kitchen Sink

The two-tier design is intelligently engineered to house a variety of essential custom accessories that make transitioning from washing, cutting, sorting and straining effortless. Simply move tools along the tiers and switch them out as you need them.

In your choice of three sizes, Circuit Chef satisfies all of your kitchen needs with these custom accessories:

- Includes cutting boards and grids that rest on either of two interior tiers, keeping everything within reach
- Cutting boards available in your choice of poly (black or white) or cherry wood
- Extend usable space for serving and entertaining by covering the sink completely with the included cutting boards
- Use dishwasher-safe grids as drying racks or bottom grids
- Stainless steel low-profile, small and large colanders service a variety of tasks, such as rinsing vegetables or drying flatware

#### Single Bowl, 16 gauge, Brushed Satin finish

CS30 | 32-1/2" x 20-1/2"

Uses a custom cabinet. Maximize limited space. (2 cutting boards)

**CS45** | 45-1/2" x 20-1/2"

Uses a custom cabinet. Plenty of room for family and friends to join. (3 cutting boards)

**CS60** | 59-1/2" x 20-1/2"

Uses a custom cabinet. The ultimate kitchen solution. (4 cutting boards)

Low-profile colander

Small colander (for CS30 and CS45)

Large colander (for CS60)