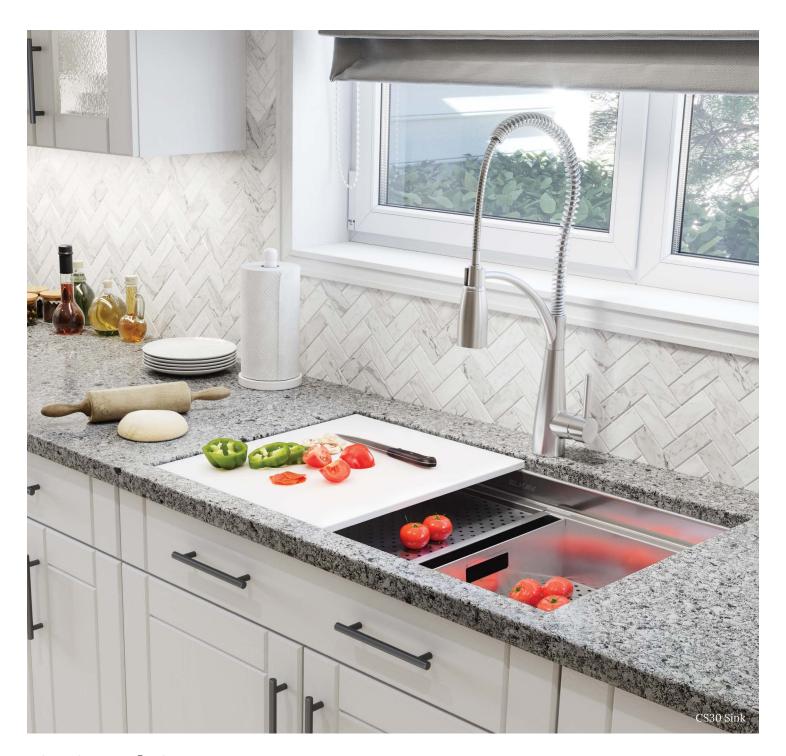

# Everything and the Kitchen Sink

The two-tier design is intelligently engineered to house a variety of essential custom accessories that make transitioning from washing, cutting, sorting and straining effortless. Simply move tools along the tiers and switch them out as you need them.

In your choice of three sizes, Circuit Chef satisfies all of your kitchen needs with these custom accessories:

- Includes cutting boards and grids that rest on either of two interior tiers, keeping everything within reach
- Cutting boards available in your choice of poly (black or white) or cherry wood
- Extend usable space for serving and entertaining by covering the sink completely with the included cutting boards
- Use dishwasher-safe grids as drying racks or bottom grids
- Stainless steel low-profile, small and large colanders service a variety of tasks, such as rinsing vegetables or drying flatware

#### Single Bowl, 16 gauge, Brushed Satin finish

CS30 | 32-1/2" x 20-1/2"

Uses a custom cabinet. Maximize limited space. (2 cutting boards)

**CS45** | 45-1/2" x 20-1/2"

Uses a custom cabinet. Plenty of room for family and friends to join. (3 cutting boards)