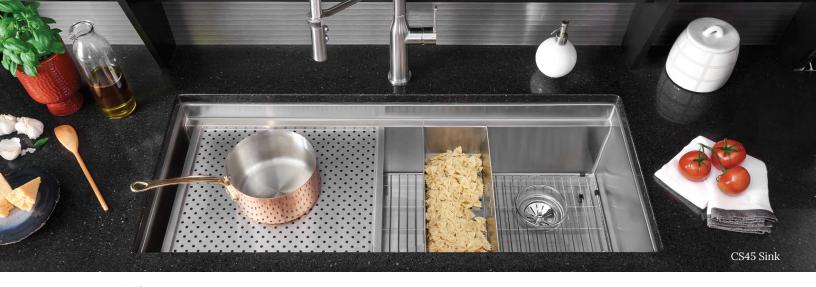

# Everything and the Kitchen Sink

The two-tier design is intelligently engineered to house a variety of essential custom accessories that make transitioning from washing, cutting, sorting and straining effortless. Simply move tools along the tiers and switch them out as you need them.

In your choice of three sizes, Circuit Chef satisfies all of your kitchen needs with these custom accessories:

- Includes cutting boards and grids that rest on either of two interior tiers, keeping everything within reach
- Cutting boards available in your choice of poly (black or white) or cherry wood
- Extend usable space for serving and entertaining by covering the sink completely with the included cutting boards
- Use dishwasher-safe grids as drying racks or bottom grids
- Stainless steel low-profile, small and large colanders service a variety of tasks, such as rinsing vegetables or drying flatware

#### Single Bowl, 16 gauge, Brushed Satin finish

CS30 | 32-1/2" x 20-1/2"

Uses a custom cabinet. Maximize limited space. (2 cutting boards)

**CS45** | 45-1/2" x 20-1/2"

Uses a custom cabinet. Plenty of room for family and friends to join. (3 cutting boards)