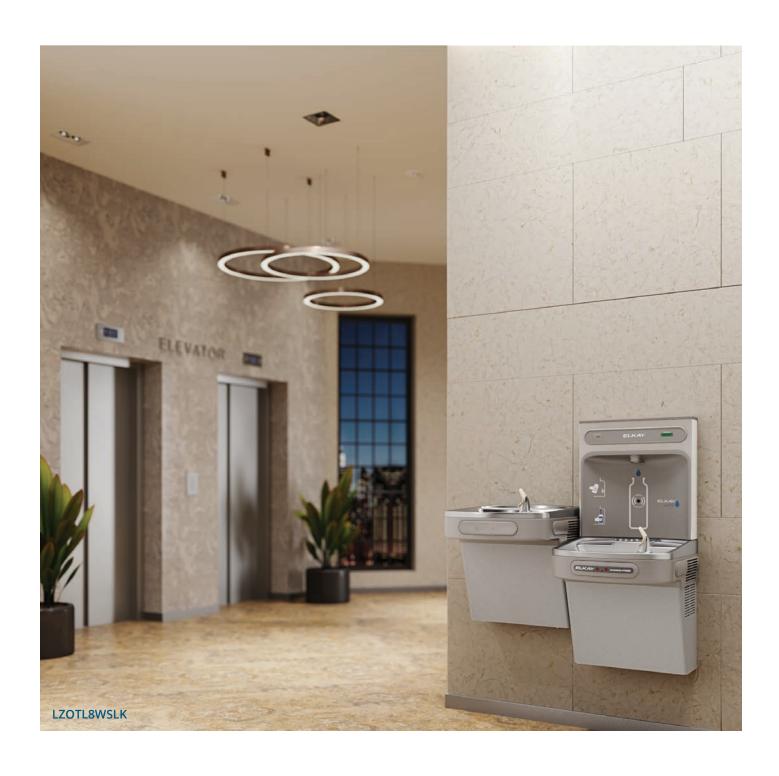

### BOTTLE FILLING STATIONS

This award-winning line of hands-free products provides a rapid fill of drinking water to quench thirst while reducing plastic water bottle waste.

All Elkay drinking water solutions are ADA-compliant when properly installed. See product specification sheet for details.

|             | On Wall                    |                    |                                                                                               |           |              |                                    |  |
|-------------|----------------------------|--------------------|-----------------------------------------------------------------------------------------------|-----------|--------------|------------------------------------|--|
| 6           | Elkay<br>Number            | Grainger<br>Number | Description                                                                                   | Filtered  | Refrigerated | Cooler Cabinet Finish              |  |
| 1           | LZO8WSLK                   | 60NJ96             | ezH2O® Bottle Filling Station With Single                                                     | Yes       | Yes          | Light Gray                         |  |
| LZO8WSLK    | EZO8WSLK                   | 60NJ95             | Cooler, Hands-free Activation                                                                 | No        | Yes          | Light Gray                         |  |
|             | LZOTL8WSLK                 | 60NJ94             | ezH2O Bottle Filling Station and                                                              | Yes       | Yes          | Light Gray                         |  |
|             | EZOTL8WSLK                 | 60NJ93             | Versatile Bi-level Cooler, Single Hands-<br>free Activation                                   | No        | Yes          | Light Gray                         |  |
| LZOOTL8WSLK | LZOOTL8WSLK<br>EZOOTL8WSLK | 60NJ92<br>60NJ91   | ezH2O Bottle Filling Station and<br>Versatile Bi-level Cooler, Dual Hands-<br>free Activation | Yes<br>No | Yes<br>Yes   | Light Gray<br>Stainless Steel      |  |
| LZ8WSSSMC   | LZ8WSSSMC<br>EZ8WSSSMC     | 61UJ02<br>61UJ01   | ezH2O Bottle Filling Station, Surface<br>Mount, Hands-free Activation                         | Yes<br>No | Yes<br>Yes   | Stainless Steel Stainless Steel    |  |
| LZWSSM      | LZWSSM<br>EZWSSM           | 56VT04<br>56UM82   | ezH2O Bottle Filling Station, Surface<br>Mount, Hands-free Activation                         | Yes<br>No | No<br>No     | Stainless Steel<br>Stainless Steel |  |
|             | In Wall                    |                    |                                                                                               |           |              |                                    |  |
|             | LZWSM8K                    | 5LXY8              | ezH2O In-wall Bottle Filling Station,<br>Hands-free Activation                                | Yes       | Yes          | Stainless Steel                    |  |
|             |                            |                    |                                                                                               |           |              |                                    |  |