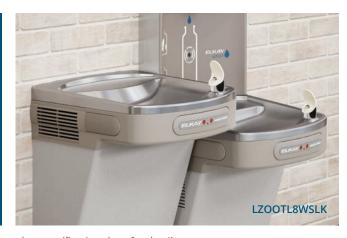

|             | On Wall                    |                    |                                                                                               |           |              |                                    |  |
|-------------|----------------------------|--------------------|-----------------------------------------------------------------------------------------------|-----------|--------------|------------------------------------|--|
| 6           | Elkay<br>Number            | Grainger<br>Number | Description                                                                                   | Filtered  | Refrigerated | Cooler Cabinet Finish              |  |
| 1           | LZO8WSLK                   | 60NJ96             | ezH2O® Bottle Filling Station With Single                                                     | Yes       | Yes          | Light Gray                         |  |
| LZO8WSLK    | EZO8WSLK                   | 60NJ95             | Cooler, Hands-free Activation                                                                 | No        | Yes          | Light Gray                         |  |
|             | LZOTL8WSLK                 | 60NJ94             | ezH2O Bottle Filling Station and                                                              | Yes       | Yes          | Light Gray                         |  |
|             | EZOTL8WSLK                 | 60NJ93             | Versatile Bi-level Cooler, Single Hands-<br>free Activation                                   | No        | Yes          | Light Gray                         |  |
| LZOOTL8WSLK | LZOOTL8WSLK<br>EZOOTL8WSLK | 60NJ92<br>60NJ91   | ezH2O Bottle Filling Station and<br>Versatile Bi-level Cooler, Dual Hands-<br>free Activation | Yes<br>No | Yes<br>Yes   | Light Gray<br>Stainless Steel      |  |
| LZ8WSSSMC   | LZ8WSSSMC<br>EZ8WSSSMC     | 61UJ02<br>61UJ01   | ezH2O Bottle Filling Station, Surface<br>Mount, Hands-free Activation                         | Yes<br>No | Yes<br>Yes   | Stainless Steel Stainless Steel    |  |
| LZWSSM      | LZWSSM<br>EZWSSM           | 56VT04<br>56UM82   | ezH2O Bottle Filling Station, Surface<br>Mount, Hands-free Activation                         | Yes<br>No | No<br>No     | Stainless Steel<br>Stainless Steel |  |
|             | In Wall                    |                    |                                                                                               |           |              |                                    |  |
|             | LZWSM8K                    | 5LXY8              | ezH2O In-wall Bottle Filling Station,<br>Hands-free Activation                                | Yes       | Yes          | Stainless Steel                    |  |
|             |                            |                    |                                                                                               |           |              |                                    |  |