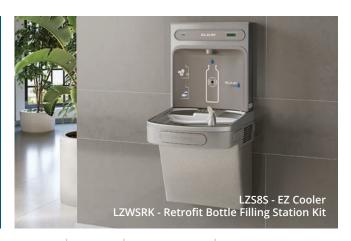

### RETROFIT AND CONVERSION KITS

Transform existing drinking water products into more hygienic models with retrofit and conversion kits. Kits easily install on select Elkay EZ coolers and fountains, as well as outdoor bottle filling stations.

| LZWSRK     | Elkay<br>Number | Grainger<br>Number | Description                                                                                                           | Filtered | Refrigerated | Finish          |
|------------|-----------------|--------------------|-----------------------------------------------------------------------------------------------------------------------|----------|--------------|-----------------|
|            | LZWSRK          | 5WNV7              | Retrofit Bottle Filling Station Kit:<br>Add a filtered bottle filling station to<br>existing EZ cooler                | Yes      | N/A          | Stainless Steel |
| EMABFWS-RF | EZWSRK          | 56UM81             | Retrofit Bottle Filling Station Kit:<br>Add a non-filtered bottle filling station<br>to existing EZ cooler            | No       | N/A          | Stainless Steel |
|            | EMABFWS-RF      | 31HR87             | Retrofit Bottle Filling Station Kit:<br>Add a non-filtered bottle filling station<br>to an existing mechanical cooler | No       | N/A          | Stainless Steel |