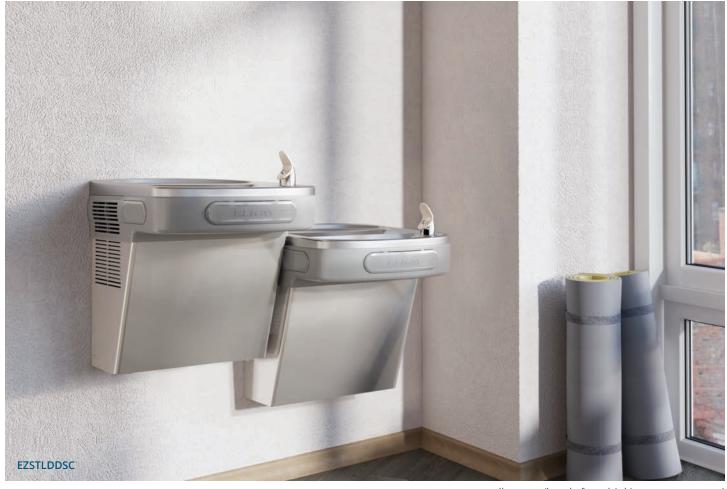

# COOLERS AND FOUNTAINS

As a leading manufacturer of drinking water products, you'll find a large selection of touchless, sensor-activated water coolers in a variety of styles and configurations.

|           | On Wall         |                    |                                                                  |          |              |                       |  |
|-----------|-----------------|--------------------|------------------------------------------------------------------|----------|--------------|-----------------------|--|
|           | Elkay<br>Number | Grainger<br>Number | Description                                                      | Filtered | Refrigerated | Cooler Cabinet Finish |  |
|           | LZO8S           | 2KLF5              | Cooler, Wall Mount, Hands-free                                   | Yes      | Yes          | Stainless Steel       |  |
| LZO8S     | LZO8L           | 2KLF4              | Activation                                                       | Yes      | Yes          | Light Gray            |  |
|           | LZOSTL8SC       | 2KLF7              | Versatile Cooler, Wall Mount, Bi-level,                          | Yes      | Yes          | Stainless Steel       |  |
|           | LZOSTL8LC       | 2KLF6              | Hands-free Activation                                            | Yes      | Yes          | Light Gray            |  |
| LZOSTL8SC | EZOSTL8LC       | 56UM36             | Versatile Cooler, Wall Mount, Bi-level,<br>Hands-free Activation | No       | Yes          | Light Gray            |  |
| -         | LZOOSTL8LC      | 60NJ90             | Versatile Cooler, Wall Mount, Bi-level,                          | Yes      | Yes          | Light Gray            |  |
|           | EZOOSTL8LC      | 60NJ89             | Dual Hands-free Activation                                       | No       | Yes          | Light Gray            |  |

LZOOSTL8LC