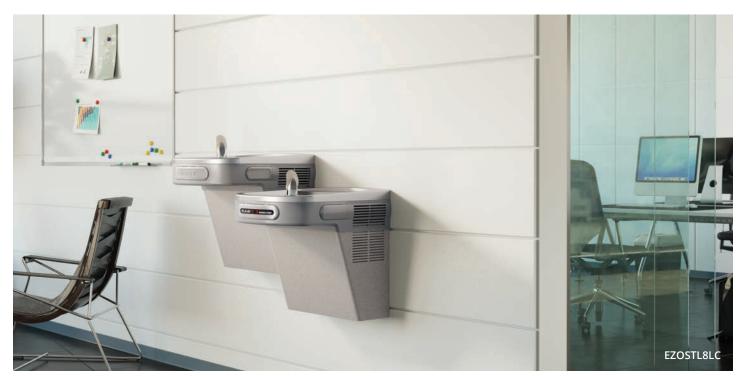

# COOLERS AND FOUNTAINS

As a leading manufacturer of drinking water products, you'll find a large selection of touchless, sensor-activated water coolers in a variety of styles and configurations.

|           | On Wall         |                    |                                                                  |          |              |                       |  |
|-----------|-----------------|--------------------|------------------------------------------------------------------|----------|--------------|-----------------------|--|
|           | Elkay<br>Number | Grainger<br>Number | Description                                                      | Filtered | Refrigerated | Cooler Cabinet Finish |  |
|           | LZO8S           | 2KLF5              | Cooler, Wall Mount, Hands-free                                   | Yes      | Yes          | Stainless Steel       |  |
| LZO8S     | LZO8L           | 2KLF4              | Activation                                                       | Yes      | Yes          | Light Gray            |  |
|           | LZOSTL8SC       | 2KLF7              | Versatile Cooler, Wall Mount, Bi-level,                          | Yes      | Yes          | Stainless Steel       |  |
|           | LZOSTL8LC       | 2KLF6              | Hands-free Activation                                            | Yes      | Yes          | Light Gray            |  |
| LZOSTL8SC | EZOSTL8LC       | 56UM36             | Versatile Cooler, Wall Mount, Bi-level,<br>Hands-free Activation | No       | Yes          | Light Gray            |  |
| -         | LZOOSTL8LC      | 60NJ90             | Versatile Cooler, Wall Mount, Bi-level,                          | Yes      | Yes          | Light Gray            |  |
|           | EZOOSTL8LC      | 60NJ89             | Dual Hands-free Activation                                       | No       | Yes          | Light Gray            |  |

LZOOSTL8LC