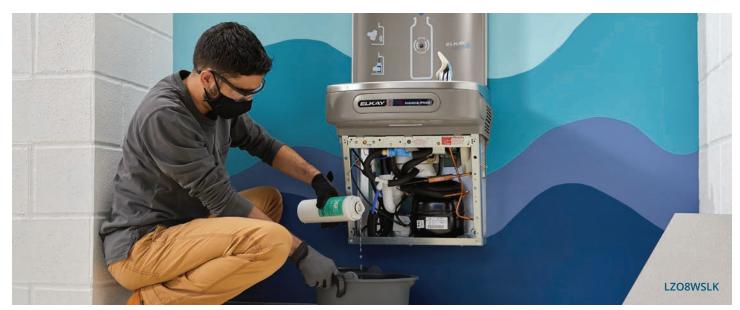

|             | On Wall                    |                    |                                                                                               |           |              |                                    |  |
|-------------|----------------------------|--------------------|-----------------------------------------------------------------------------------------------|-----------|--------------|------------------------------------|--|
| 6           | Elkay<br>Number            | Grainger<br>Number | Description                                                                                   | Filtered  | Refrigerated | Cooler Cabinet Finish              |  |
| 1           | LZO8WSLK                   | 60NJ96             | ezH2O® Bottle Filling Station With Single                                                     | Yes       | Yes          | Light Gray                         |  |
| LZO8WSLK    | EZO8WSLK                   | 60NJ95             | Cooler, Hands-free Activation                                                                 | No        | Yes          | Light Gray                         |  |
|             | LZOTL8WSLK                 | 60NJ94             | ezH2O Bottle Filling Station and                                                              | Yes       | Yes          | Light Gray                         |  |
|             | EZOTL8WSLK                 | 60NJ93             | Versatile Bi-level Cooler, Single Hands-<br>free Activation                                   | No        | Yes          | Light Gray                         |  |
| LZOOTL8WSLK | LZOOTL8WSLK<br>EZOOTL8WSLK | 60NJ92<br>60NJ91   | ezH2O Bottle Filling Station and<br>Versatile Bi-level Cooler, Dual Hands-<br>free Activation | Yes<br>No | Yes<br>Yes   | Light Gray<br>Stainless Steel      |  |
| LZ8WSSSMC   | LZ8WSSSMC<br>EZ8WSSSMC     | 61UJ02<br>61UJ01   | ezH2O Bottle Filling Station, Surface<br>Mount, Hands-free Activation                         | Yes<br>No | Yes<br>Yes   | Stainless Steel Stainless Steel    |  |
| LZWSSM      | LZWSSM<br>EZWSSM           | 56VT04<br>56UM82   | ezH2O Bottle Filling Station, Surface<br>Mount, Hands-free Activation                         | Yes<br>No | No<br>No     | Stainless Steel<br>Stainless Steel |  |
|             | In Wall                    |                    |                                                                                               |           |              |                                    |  |
|             | LZWSM8K                    | 5LXY8              | ezH2O In-wall Bottle Filling Station,<br>Hands-free Activation                                | Yes       | Yes          | Stainless Steel                    |  |
|             |                            |                    |                                                                                               |           |              |                                    |  |