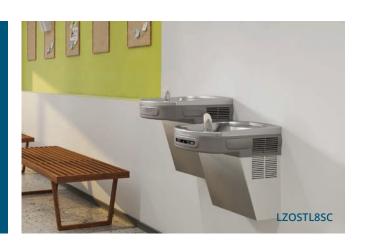

# COOLERS AND FOUNTAINS

As a leading manufacturer of drinking water products, you'll find a large selection of touchless, sensor-activated water coolers in a variety of styles and configurations.

|           | On Wall         |                    |                                                                  |          |              |                       |  |
|-----------|-----------------|--------------------|------------------------------------------------------------------|----------|--------------|-----------------------|--|
|           | Elkay<br>Number | Grainger<br>Number | Description                                                      | Filtered | Refrigerated | Cooler Cabinet Finish |  |
|           | LZO8S           | 2KLF5              | Cooler, Wall Mount, Hands-free                                   | Yes      | Yes          | Stainless Steel       |  |
| LZO8S     | LZO8L           | 2KLF4              | Activation                                                       | Yes      | Yes          | Light Gray            |  |
|           | LZOSTL8SC       | 2KLF7              | Versatile Cooler, Wall Mount, Bi-level,                          | Yes      | Yes          | Stainless Steel       |  |
|           | LZOSTL8LC       | 2KLF6              | Hands-free Activation                                            | Yes      | Yes          | Light Gray            |  |
| LZOSTL8SC | EZOSTL8LC       | 56UM36             | Versatile Cooler, Wall Mount, Bi-level,<br>Hands-free Activation | No       | Yes          | Light Gray            |  |
| -         | LZOOSTL8LC      | 60NJ90             | Versatile Cooler, Wall Mount, Bi-level,                          | Yes      | Yes          | Light Gray            |  |
|           | EZOOSTL8LC      | 60NJ89             | Dual Hands-free Activation                                       | No       | Yes          | Light Gray            |  |