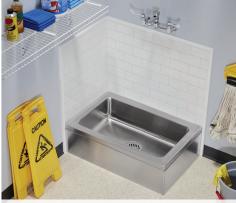

| Sinks           |              |                                                                                                                               |                  |                                                     |                         |                                                                                                                                |                                                                                                                                   |         |         |
|-----------------|--------------|-------------------------------------------------------------------------------------------------------------------------------|------------------|-----------------------------------------------------|-------------------------|--------------------------------------------------------------------------------------------------------------------------------|-----------------------------------------------------------------------------------------------------------------------------------|---------|---------|
| Grainger Number | Elkay Number | Description                                                                                                                   |                  | Gauge                                               | ADA                     |                                                                                                                                | Length                                                                                                                            | Width   | Depth   |
| 11U291          | WNSF8248LR2  | Floor Mount Double Compartment<br>Scullery Sink With Drainboard                                                               |                  | 14                                                  |                         |                                                                                                                                | 96"                                                                                                                               | 27-1/2" | 14"     |
| 52JY64          | EFS3321C     | Floor Mount Service Sink Package                                                                                              |                  | 16                                                  |                         |                                                                                                                                | 33"                                                                                                                               | 21"     | 8"      |
| 3AEGI           | K115152      | Single Bowl Drop-in Bar Sink                                                                                                  |                  | 23                                                  | Yes                     |                                                                                                                                | 15"                                                                                                                               | 15"     | 5-3/16" |
| 56VE65          | LR25221      | Single Bowl Drop-in Sink                                                                                                      |                  | 18                                                  |                         |                                                                                                                                | 25"                                                                                                                               | 22"     | 8-1/8"  |
| 52JY81          | ESSB2520C    | Wall Hung Service Sink Kit                                                                                                    |                  | 14                                                  |                         |                                                                                                                                | 25"                                                                                                                               | 19-1/2" | 12"     |
| 52JY90          | ESS2520C     | Wall Hung Service Sink Kit                                                                                                    |                  | 14                                                  |                         |                                                                                                                                | 25"                                                                                                                               | 19-1/2" | 12"     |
| Faucets         |              |                                                                                                                               |                  |                                                     |                         |                                                                                                                                |                                                                                                                                   |         |         |
| Grainger Number | Elkay Number | Description                                                                                                                   |                  | Finish                                              | Certification           |                                                                                                                                | Length                                                                                                                            | Width   | Height  |
| 56VA03          | LKD208513C   | Single Hole With Gooseneck Spo                                                                                                | out              | Chrome                                              |                         |                                                                                                                                | 6-3/4"                                                                                                                            | 16"     | 1/2"    |
| 56VA04          | LKD208513LC  | Single Hole With Gooseneck Spout Wall Mount, Electronic Sensor Centerset Concealed Deck Mount                                 |                  | Chrome                                              | Tested and certified to |                                                                                                                                | 6-3/4"                                                                                                                            | 16"     | 12-1/2" |
| 34K021          | LKB722C      |                                                                                                                               |                  | Chrome                                              | NSF/ANSI 6              | 1 and 372                                                                                                                      | 7-15/16"                                                                                                                          | 2-1/4"  | 10-7/8" |
| 42EJ82          | LKD2439C     |                                                                                                                               |                  | Chrome                                              |                         |                                                                                                                                | 13-1/4"                                                                                                                           | 8-1/4"  | 16"     |
| Filtration      |              |                                                                                                                               |                  |                                                     |                         |                                                                                                                                |                                                                                                                                   |         |         |
| Grainger Number | Elkay Number | Description                                                                                                                   | Capacity         | Replacement                                         |                         |                                                                                                                                | Certification                                                                                                                     |         |         |
| 2XJ47           | 51299C       | Replacement Filter 51299C for<br>Sinks and Faucets                                                                            | 1,500<br>gallons | 1 year after installation<br>or after 1,500 gallons |                         | 53 for the r                                                                                                                   | ested and certified to NSF/ANSI 42 and<br>3 for the reduction of lead, cysts, Class I<br>articulates, and chlorine taste and odor |         |         |
| 415C62          | EF1500VRBMC  | Vandal-resistant Retrofit<br>Filtration Kit EF1500VRBMC<br>With 1,500-gallon Lead and CTO<br>Filter and Filter Status Monitor | 1,500<br>gallons | 1 year after installation<br>or after 1,500 gallons |                         | Tested and certified to NSF/ANSI 42 and 53 for the reduction of lead, cysts, Class I particulates, and chlorine taste and odor |                                                                                                                                   |         |         |