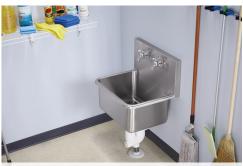

| Sinks           |              |                                                                                                                               |                  |                                                     |                         |                                                                                                                                |                                                                                                                                   |         |         |
|-----------------|--------------|-------------------------------------------------------------------------------------------------------------------------------|------------------|-----------------------------------------------------|-------------------------|--------------------------------------------------------------------------------------------------------------------------------|-----------------------------------------------------------------------------------------------------------------------------------|---------|---------|
| Grainger Number | Elkay Number | Description                                                                                                                   |                  | Gauge                                               | ADA                     |                                                                                                                                | Length                                                                                                                            | Width   | Depth   |
| 11U291          | WNSF8248LR2  | Floor Mount Double Compartment<br>Scullery Sink With Drainboard                                                               |                  | 14                                                  |                         |                                                                                                                                | 96"                                                                                                                               | 27-1/2" | 14"     |
| 52JY64          | EFS3321C     | Floor Mount Service Sink Package                                                                                              |                  | 16                                                  |                         |                                                                                                                                | 33"                                                                                                                               | 21"     | 8"      |
| 3AEGI           | K115152      | Single Bowl Drop-in Bar Sink                                                                                                  |                  | 23                                                  | Yes                     |                                                                                                                                | 15"                                                                                                                               | 15"     | 5-3/16" |
| 56VE65          | LR25221      | Single Bowl Drop-in Sink                                                                                                      |                  | 18                                                  |                         |                                                                                                                                | 25"                                                                                                                               | 22"     | 8-1/8"  |
| 52JY81          | ESSB2520C    | Wall Hung Service Sink Kit                                                                                                    |                  | 14                                                  |                         |                                                                                                                                | 25"                                                                                                                               | 19-1/2" | 12"     |
| 52JY90          | ESS2520C     | Wall Hung Service Sink Kit                                                                                                    |                  | 14                                                  |                         |                                                                                                                                | 25"                                                                                                                               | 19-1/2" | 12"     |
| Faucets         |              |                                                                                                                               |                  |                                                     |                         |                                                                                                                                |                                                                                                                                   |         |         |
| Grainger Number | Elkay Number | Description                                                                                                                   |                  | Finish                                              | Certification           |                                                                                                                                | Length                                                                                                                            | Width   | Height  |
| 56VA03          | LKD208513C   | Single Hole With Gooseneck Spo                                                                                                | out              | Chrome                                              |                         |                                                                                                                                | 6-3/4"                                                                                                                            | 16"     | 1/2"    |
| 56VA04          | LKD208513LC  | Single Hole With Gooseneck Spout Wall Mount, Electronic Sensor Centerset Concealed Deck Mount                                 |                  | Chrome                                              | Tested and certified to |                                                                                                                                | 6-3/4"                                                                                                                            | 16"     | 12-1/2" |
| 34K021          | LKB722C      |                                                                                                                               |                  | Chrome                                              | NSF/ANSI 6              | 1 and 372                                                                                                                      | 7-15/16"                                                                                                                          | 2-1/4"  | 10-7/8" |
| 42EJ82          | LKD2439C     |                                                                                                                               |                  | Chrome                                              |                         |                                                                                                                                | 13-1/4"                                                                                                                           | 8-1/4"  | 16"     |
| Filtration      |              |                                                                                                                               |                  |                                                     |                         |                                                                                                                                |                                                                                                                                   |         |         |
| Grainger Number | Elkay Number | Description                                                                                                                   | Capacity         | Replacement                                         |                         |                                                                                                                                | Certification                                                                                                                     |         |         |
| 2XJ47           | 51299C       | Replacement Filter 51299C for<br>Sinks and Faucets                                                                            | 1,500<br>gallons | 1 year after installation<br>or after 1,500 gallons |                         | 53 for the r                                                                                                                   | ested and certified to NSF/ANSI 42 and<br>3 for the reduction of lead, cysts, Class I<br>articulates, and chlorine taste and odor |         |         |
| 415C62          | EF1500VRBMC  | Vandal-resistant Retrofit<br>Filtration Kit EF1500VRBMC<br>With 1,500-gallon Lead and CTO<br>Filter and Filter Status Monitor | 1,500<br>gallons | 1 year after installation<br>or after 1,500 gallons |                         | Tested and certified to NSF/ANSI 42 and 53 for the reduction of lead, cysts, Class I particulates, and chlorine taste and odor |                                                                                                                                   |         |         |