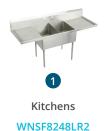

| Sinks           |              |                                                                                                                               |                  |                                                     |                         |                                                                                                                                |                                                                                                                                   |         |         |
|-----------------|--------------|-------------------------------------------------------------------------------------------------------------------------------|------------------|-----------------------------------------------------|-------------------------|--------------------------------------------------------------------------------------------------------------------------------|-----------------------------------------------------------------------------------------------------------------------------------|---------|---------|
| Grainger Number | Elkay Number | Description                                                                                                                   |                  | Gauge                                               | ADA                     |                                                                                                                                | Length                                                                                                                            | Width   | Depth   |
| 11U291          | WNSF8248LR2  | Floor Mount Double Compartment<br>Scullery Sink With Drainboard                                                               |                  | 14                                                  |                         |                                                                                                                                | 96"                                                                                                                               | 27-1/2" | 14"     |
| 52JY64          | EFS3321C     | Floor Mount Service Sink Package                                                                                              |                  | 16                                                  |                         |                                                                                                                                | 33"                                                                                                                               | 21"     | 8"      |
| 3AEGI           | K115152      | Single Bowl Drop-in Bar Sink                                                                                                  |                  | 23                                                  | Yes                     |                                                                                                                                | 15"                                                                                                                               | 15"     | 5-3/16" |
| 56VE65          | LR25221      | Single Bowl Drop-in Sink                                                                                                      |                  | 18                                                  |                         |                                                                                                                                | 25"                                                                                                                               | 22"     | 8-1/8"  |
| 52JY81          | ESSB2520C    | Wall Hung Service Sink Kit                                                                                                    |                  | 14                                                  |                         |                                                                                                                                | 25"                                                                                                                               | 19-1/2" | 12"     |
| 52JY90          | ESS2520C     | Wall Hung Service Sink Kit                                                                                                    |                  | 14                                                  |                         |                                                                                                                                | 25"                                                                                                                               | 19-1/2" | 12"     |
| Faucets         |              |                                                                                                                               |                  |                                                     |                         |                                                                                                                                |                                                                                                                                   |         |         |
| Grainger Number | Elkay Number | Description                                                                                                                   |                  | Finish                                              | Certification           |                                                                                                                                | Length                                                                                                                            | Width   | Height  |
| 56VA03          | LKD208513C   | Single Hole With Gooseneck Spo                                                                                                | out              | Chrome                                              |                         |                                                                                                                                | 6-3/4"                                                                                                                            | 16"     | 1/2"    |
| 56VA04          | LKD208513LC  | Single Hole With Gooseneck Spout Wall Mount, Electronic Sensor Centerset Concealed Deck Mount                                 |                  | Chrome                                              | Tested and certified to |                                                                                                                                | 6-3/4"                                                                                                                            | 16"     | 12-1/2" |
| 34K021          | LKB722C      |                                                                                                                               |                  | Chrome                                              | NSF/ANSI 6              | 1 and 372                                                                                                                      | 7-15/16"                                                                                                                          | 2-1/4"  | 10-7/8" |
| 42EJ82          | LKD2439C     |                                                                                                                               |                  | Chrome                                              |                         |                                                                                                                                | 13-1/4"                                                                                                                           | 8-1/4"  | 16"     |
| Filtration      |              |                                                                                                                               |                  |                                                     |                         |                                                                                                                                |                                                                                                                                   |         |         |
| Grainger Number | Elkay Number | Description                                                                                                                   | Capacity         | Replacement                                         |                         |                                                                                                                                | Certification                                                                                                                     |         |         |
| 2XJ47           | 51299C       | Replacement Filter 51299C for<br>Sinks and Faucets                                                                            | 1,500<br>gallons | 1 year after installation<br>or after 1,500 gallons |                         | 53 for the r                                                                                                                   | ested and certified to NSF/ANSI 42 and<br>3 for the reduction of lead, cysts, Class I<br>articulates, and chlorine taste and odor |         |         |
| 415C62          | EF1500VRBMC  | Vandal-resistant Retrofit<br>Filtration Kit EF1500VRBMC<br>With 1,500-gallon Lead and CTO<br>Filter and Filter Status Monitor | 1,500<br>gallons | 1 year after installation<br>or after 1,500 gallons |                         | Tested and certified to NSF/ANSI 42 and 53 for the reduction of lead, cysts, Class I particulates, and chlorine taste and odor |                                                                                                                                   |         |         |