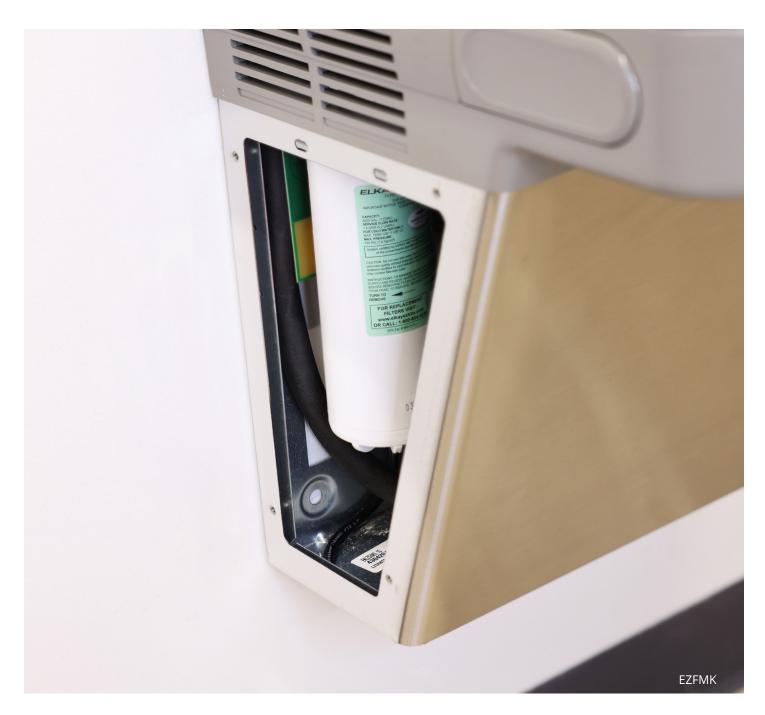

### **Convenient Filter Changes**

Side panel provides access to filter, water shut-off valve, and power supply without removing entire wrapper.

### 3,000-gallon Filter

WaterSentry® 51300C filter is tested and certified to NSF 42 and 53 for the reduction of lead, Class 1 particulate, chlorine taste and odor.

### **Easy Installation**

Two alignment pins on the panel make it easy to attach.