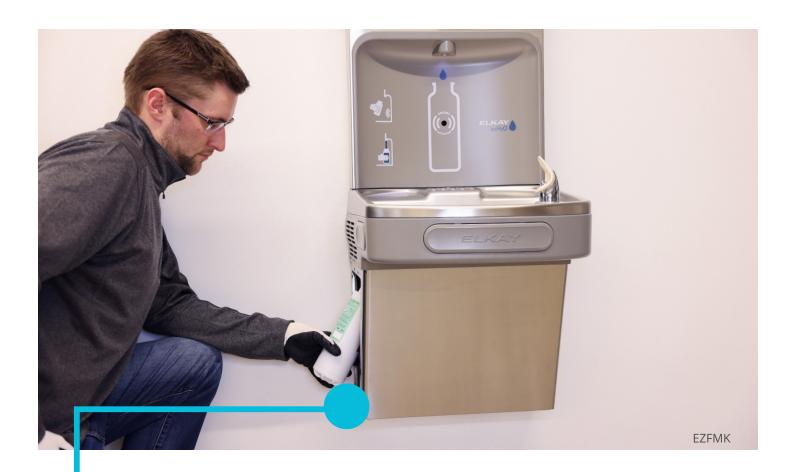

## **Experience Faster Filter Changes**

Whether you have one water delivery unit or 15, our EZ Filter Maintenance Kit can help make filter changes faster, so you can focus on other things. Cut your filter replacement time in half with this retrofit cooler wrapper that features an integrated side panel that gives quick access to the filter and water shut-off valve.

### **Convenient Filter Changes**

Side panel provides access to filter, water shut-off valve, and power supply without removing entire wrapper.