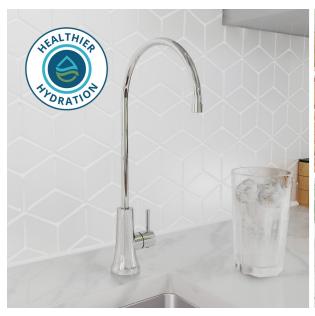

## **Healthier Hydration Made Easy**

Filtered water at the sink makes healthier hydration a breeze for you, your pets and even house plants. The Avado® filtered beverage faucet provides cold, filtered water, while saving time and money by eliminating the need for disposable plastic water bottles. The long-life filter reduces lead and other contaminants for peace of mind and great-tasting water.

## **3 Stunning Colors**

Chrome (CR)

Lustrous Steel (LS)

Matte Black (MB)

| Product                   | SKU     | Description                                        |
|---------------------------|---------|----------------------------------------------------|
| Filtered Beverage Faucet* | LKAV71F | Single Hole Filtered Beverage Faucet               |
| Filter                    | ERF750  | 750-gallon Filter<br>(Approximately 12-month life) |