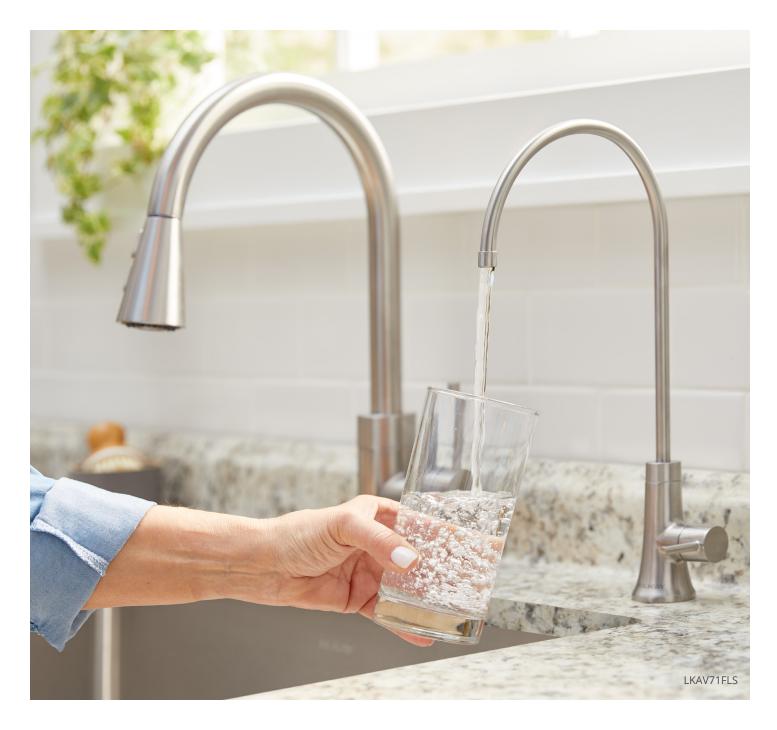

## **Healthier Hydration Made Easy**

Filtered water at the sink makes healthier hydration a breeze for you, your pets and even house plants. The Avado® filtered beverage faucet provides cold, filtered water, while saving time and money by eliminating the need for disposable plastic water bottles. The long-life filter reduces lead and other contaminants for peace of mind and great-tasting water.

### **One Faucet Hole**

Installs using one faucet hole next to the kitchen faucet.

## **Cold Water Only**

Hooks into cold water line. This filtered water faucet coordinates with an array of Elkay kitchen faucets.