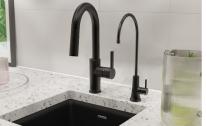

## **3 Stunning Colors**

Chrome (CR)

Lustrous Steel (LS)

Matte Black (MB)

| Product                   | SKU     | Description                                        |
|---------------------------|---------|----------------------------------------------------|
| Filtered Beverage Faucet* | LKAV71F | Single Hole Filtered Beverage Faucet               |
| Filter                    | ERF750  | 750-gallon Filter<br>(Approximately 12-month life) |