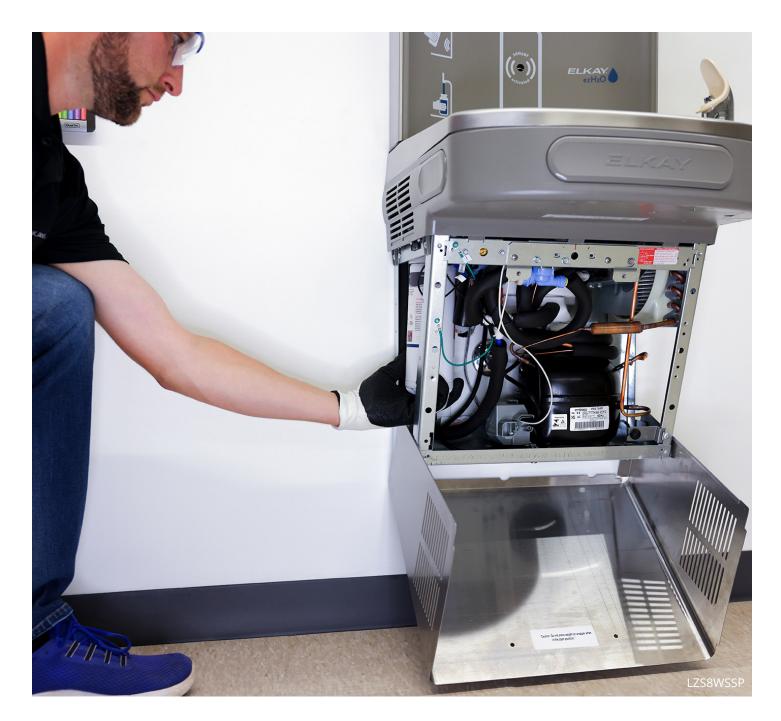

# Quick Filter Change Wrapper

## **Change Your Filter Five Times Faster**

Drop-down wrapper design on select enhanced ezH2O® bottle filling stations means quicker filter changes and less downtime. You can access the filter from the front and side of the cooler in under a minute.