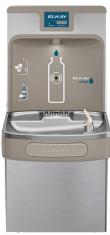

LZS8WSSP and LZSTL8WSSP enhanced models also include:

### **High-capacity Filter Included**

Our 51600C, 6,000-gallon filter is designed for busy commercial spaces. It's tested and certified to NSF 42 and 53 to reduce lead, Class 1 particulates, chlorine taste and odor.

#### **Automatic Filter Recognition**

FillSafe™ recognition recognizes new filter and updates LED light back to green.

#### **Visual Filter Monitor**

Monitor with LED filter status indicator alerts to needed filter changes.

Learn more at elkay.com/ezH2O or contact your Zurn Elkay Sales Representative today.

LZS8WSSP Single