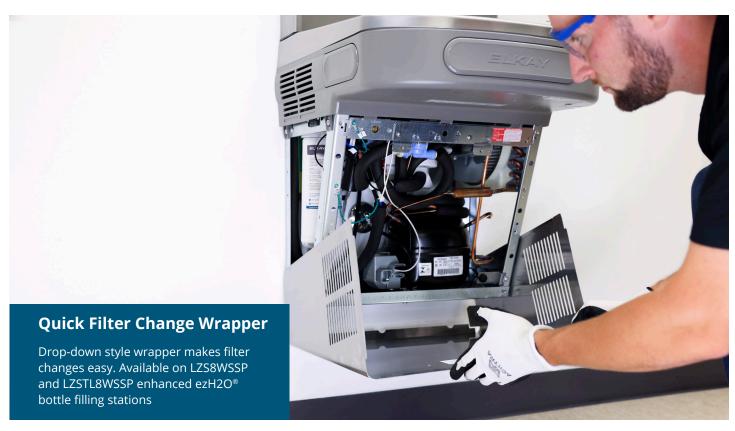

# Quick Filter Change Wrapper

## **Change Your Filter Five Times Faster**

Drop-down wrapper design on select enhanced ezH2O® bottle filling stations means quicker filter changes and less downtime. You can access the filter from the front and side of the cooler in under a minute.

LZS8WSSP and LZSTL8WSSP enhanced models also include: