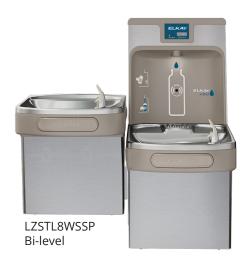

LZS8WSSP and LZSTL8WSSP enhanced models also include:

### **High-capacity Filter Included**

Our 51600C, 6,000-gallon filter is designed for busy commercial spaces. It's tested and certified to NSF 42 and 53 to reduce lead, Class 1 particulates, chlorine taste and odor.

#### **Automatic Filter Recognition**

FillSafe™ recognition recognizes new filter and updates LED light back to green.

#### **Visual Filter Monitor**

Monitor with LED filter status indicator alerts to needed filter changes.

Learn more at elkay.com/ezH2O or contact your Zurn Elkay Sales Representative today.

LZS8WSSP Single