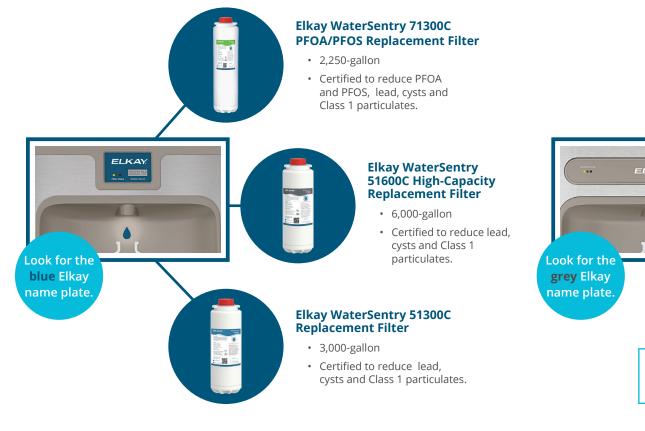

#### **Elkay Enhanced ezH2O® Bottle Filling Stations**

Enhanced units feature FillSafe<sup>™</sup> recognition, which automatically recognizes a new filter and updates the LED filter status indicator light back to green, ensuring a fresh filter is installed.

### Elkay Standard ezH2O Bottle Filling Stations

Basic units are programmed for 3,000-gallon filters only and require additional labor with a manual reset to program filter light back to green.

#### Elkay WaterSentry 51300C Replacement Filter

- 3,000-gallon
- Certified to reduce lead, cysts and Class 1 particulates.

Learn more and try Elkay's Filter Selection Tool at **elkay.com/filtration**