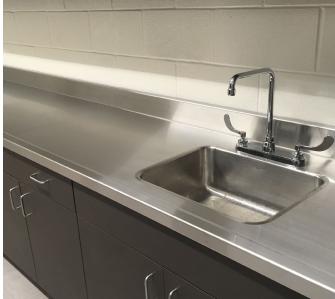

#### ATTENTION TO DETAIL

Custom sinks and sink tops made to your specifications.

- Seamless Appearance: Where sinks meet integral drain boards, the intersections are rounded for beauty and easy, sanitary cleanup. There are no overlapping or soldered edges.
- Stunning Finish: Custom sinks and sink tops feature a satin or matte hand polished finish for a look that stands the test of time.

#### **INSTALL**

Drop-in or undermount.