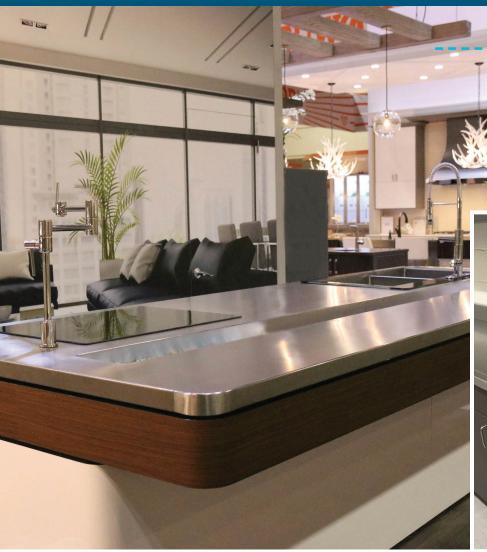

BRING YOUR VISIONS FOR CUSTOM SINKS, SINK TOPS OR INSTITUTIONAL SCULLERY TO LIFE.

#### ATTENTION TO DETAIL

Custom sinks and sink tops made to your specifications.

- Seamless Appearance: Where sinks meet integral drain boards, the intersections are rounded for beauty and easy, sanitary cleanup. There are no overlapping or soldered edges.
- Stunning Finish: Custom sinks and sink tops feature a satin or matte hand polished finish for a look that stands the test of time.