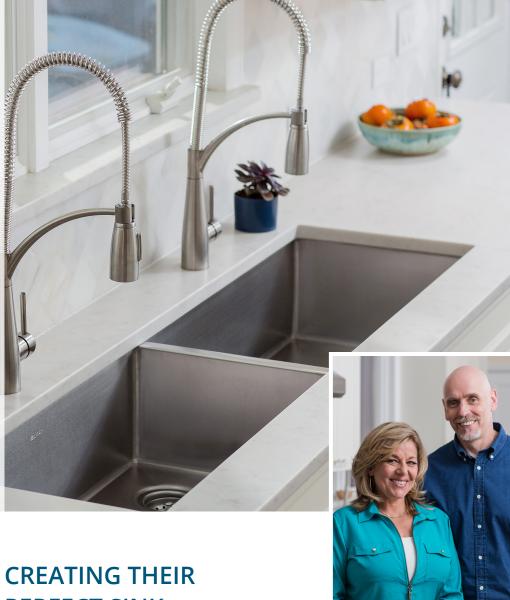

# **PERFECT SINK**

Marge Perry and David Bonom cook and write about food for print publications, websites and Marge's own food blog. They partnered with Elkay to create a sink which included rear corner drains to accommodate large pots without covering the drains. They also needed just the right bowl depth to meet their varying heights.

"The great thing about working with Elkay was they heard, very specifically, what our needs were," Marge says.