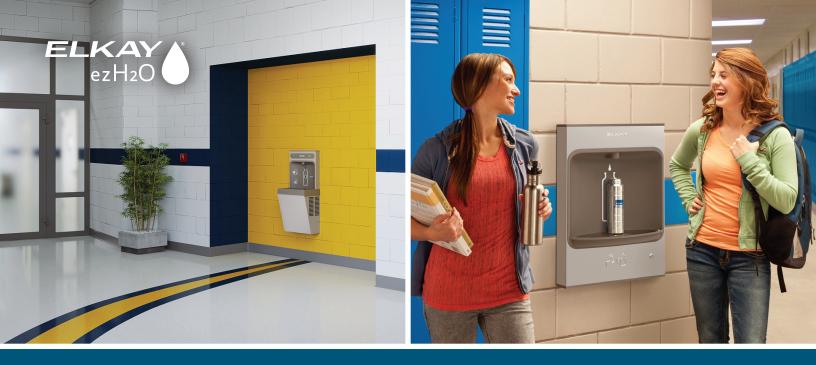

## ELKAY.

Deliver cleaner, healthier water wherever you need it with Elkay's ezH2O<sup>®</sup> surface mount bottle filling stations. Designed for installations with limited wall depth, such as office buildings, medical facilities, school hallways and airports, this product portfolio puts healthier hydration within reach. Our award-winning ezH2O bottle filling stations uphold our commitment to delivering cleaner water and sustainable design. Touchless, sensor activation prompts a rapid fill of drinking water to quench thirst and minimize plastic bottle waste in the environment.

#### **Maximize Space**

A wall projection of just 12" maximizes hallway space.