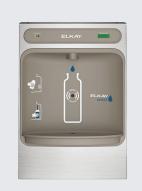

#### ezH2O Refrigerated Surface Mount Bottle Filling Stations

Refreshing, refrigerated water with touchless dispense.

#### **Sensor Activated**

Touchless, sensor-activated bottle filler is designed for hygienic hydration and easy hands-free use.

#### **Save Bottles**

Green Ticker™ informs users of the number of 20 oz. plastic water bottles saved from waste.

#### **Filter Status Indicator**

Visual filter monitor with LED filter status indicator for when filter change is necessary.

#### **Chilled Water**

Hermetically sealed refrigeration system provides chilled water to satisfy thirst.

#### **Clean Water**

Filtered model available for cleaner, healthier water.