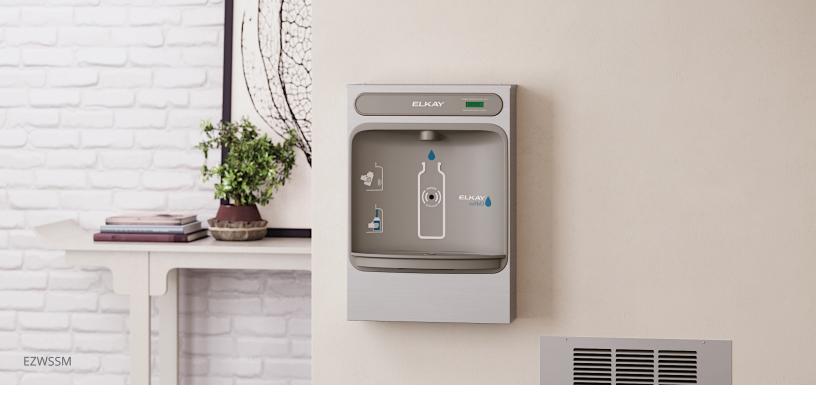

#### LZWSSM

Features touchless, sensor-activated bottle filler for hygienic hydration and easy hands-free use.