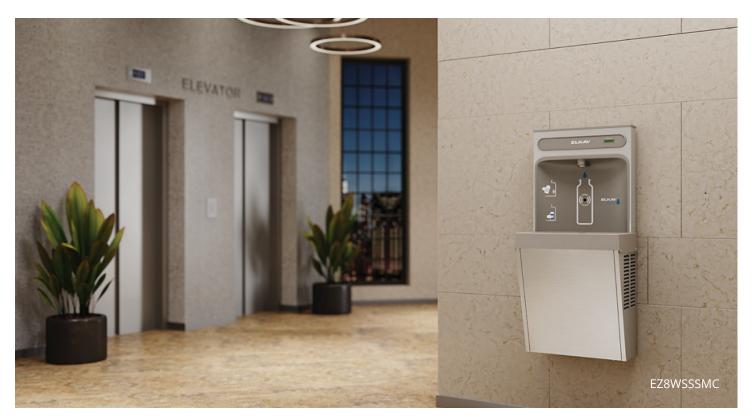

#### **Maximize Space**

A wall projection of just 12" maximizes hallway space.

#### ezH2O Surface Mount Bottle Filling Station Models

| Model     | Touchless<br>Activation | Filtered | Refrigerated | Requires    | Finish          |
|-----------|-------------------------|----------|--------------|-------------|-----------------|
| LZ8WSSSMC | Х                       | Х        | Х            | Electrical  | Stainless Steel |
| EZ8WSSSMC | Х                       |          | Х            | Electrical  | Stainless Steel |
| LZWSSM    | Х                       | Х        |              | Electrical  | Stainless Steel |
| EZWSSM    | Х                       |          |              | Electrical  | Stainless Steel |
| EMASM     |                         |          |              | Nothing     | Stainless Steel |
| LMASMB    |                         | Х        |              | Batteries•  | Stainless Steel |
| EMASMB    |                         |          |              | Batteries•• | Stainless Steel |