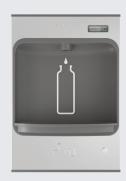

#### ezH2O Non-refrigerated Surface Mount Bottle Filling Stations

Convenient bottle filling stations for use in conjunction with a fountain or remote chiller. Choose between models with sensor activation or mechanical operation.

#### **Filter Status**

Visual filter monitor with LED filter status indicator for when filter change is necessary.

#### **Clean Fill**

Laminar flow provides clean fill with minimal splash and 1.5 GPM fill rate.

#### **Green Ticker**

Informs users of the number of 20 oz. plastic water bottles saved from waste.