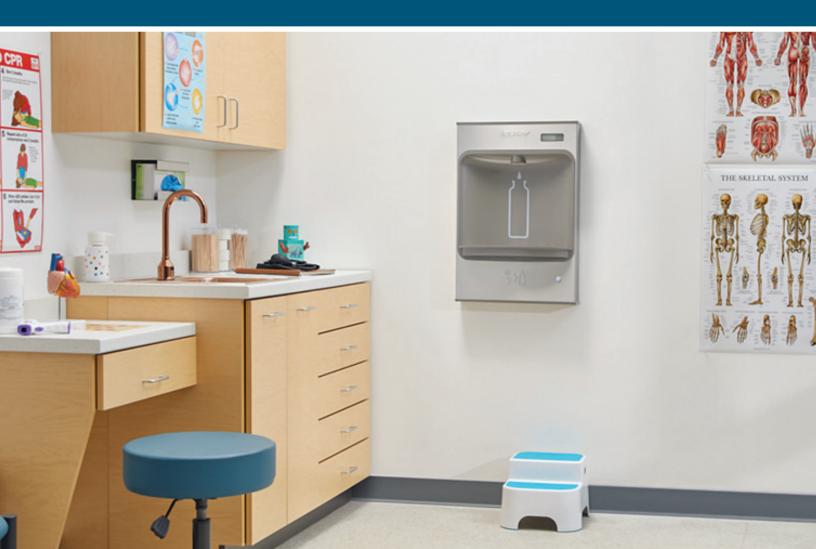

## ELKAY.

Deliver cleaner, healthier water wherever you need it with Elkay's ezH2O<sup>®</sup> surface mount bottle filling stations. Designed for installations with limited wall depth, such as office buildings, medical facilities, school hallways and airports, this product portfolio puts healthier hydration within reach. Our award-winning ezH2O bottle filling stations uphold our commitment to delivering cleaner water and sustainable design. Touchless, sensor activation prompts a rapid fill of drinking water to quench thirst and minimize plastic bottle waste in the environment.