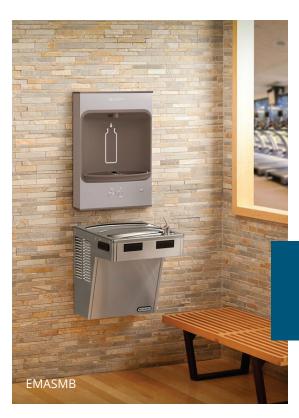

#### LMASMB

Includes push-button operation and may be used in areas where electrical is not available; other ezH2O features available through battery-powered operation.

Enjoy cleaner, healthier drinking water when you choose an ezH2O bottle filling station with filtration. Engineered for performance, our water filters are tested and certified to NSF/ANSI 42 and 53 for the reduction of harmful contaminants. This is important because contaminants, such as lead, can't be detected through sight, smell or taste.