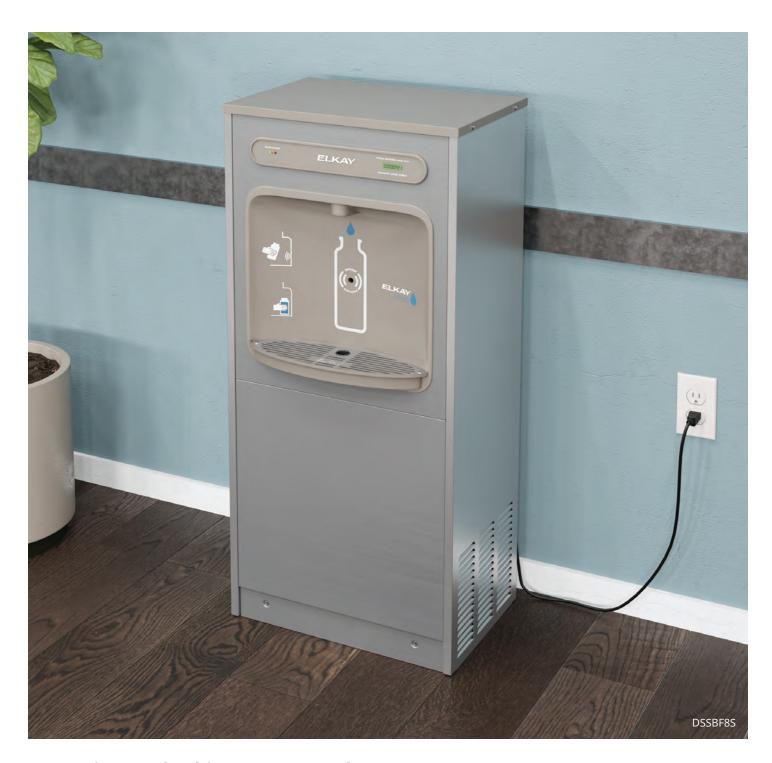

# ezH2O<sup>®</sup> **Floor-standing** Bottle Filling Station

# Convenient. Refreshing. Easy Upgrade.

A refreshing and hygienic upgrade to your existing Elkay® water cooler, this freestanding bottle filling station is convenient and can be installed in any indoor location where there is a water supply and drain. Minimize dependency on disposable plastic water bottles and enjoy chilled, filtered water.

#### **FLEXIBLE INSTALLATION**

This freestanding unit can be installed anywhere there is a water supply and drain. Its traditional floor mount design allows for freestanding or wall backed installation.