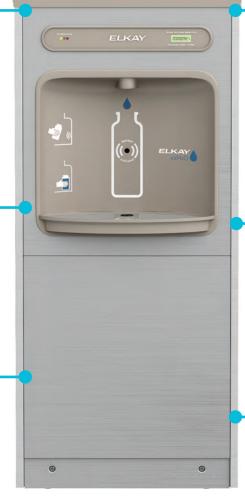

# **HANDS-FREE ACTIVATION**

No-touch sensor activation delivers a clean, quick water bottle fill. An automatic 20-second shut-off timer guards against unwanted spills and overfills.

# **QUICK AND EASY RETROFIT**

Easily retrofits existing EFA and LFAE 115V style coolers. Say goodbye to the bubbler and hello to hygienic hydration.

#### **CLEANER. CHILLED WATER**

Model is designed for our WaterSentry® filter, which is certified to NSF standards to reduce lead and other harmful contaminants.

# **SUSTAINABILITY THROUGH BOTTLES SAVED**

Minimize dependency on disposable plastic water bottles. Our Green Ticker™ informs users of the number of 20 oz. plastic water bottles

saved from waste.