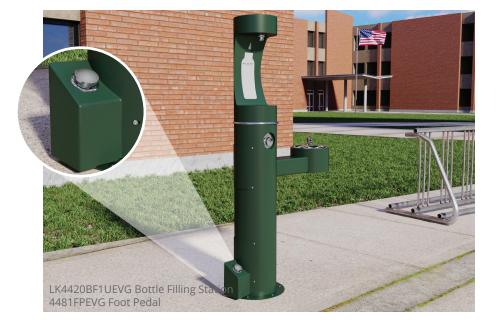

## **Hands-free Activation**

Foot pedal easily attaches to the bottom panel of the ezH2O® outdoor tubular bottle filling station to provide the option for hands-free bottle filling activation. Available in 12 coordinating bottle filling station colors and Pantone® colors based on minimum order quantity. Sold separately, not factory assembled.

|                                                          | Compatible Models | Description                                                           |
|----------------------------------------------------------|-------------------|-----------------------------------------------------------------------|
|                                                          | LK4400BF          | Pedestal, Non-filtered<br>Non-refrigerated                            |
|                                                          | LK4420BF1U        | Bi-level Pedestal, Non-filtered<br>Non-refrigerated                   |
|                                                          | LK4420BF1UDB      | Bi-level Pedestal With Pet Station,<br>Non-filtered, Non-refrigerated |
| *Compatible units shown with foot pedal 4481FP installed |                   |                                                                       |

\*Compatible units shown with foot pedal 4481FP installed.