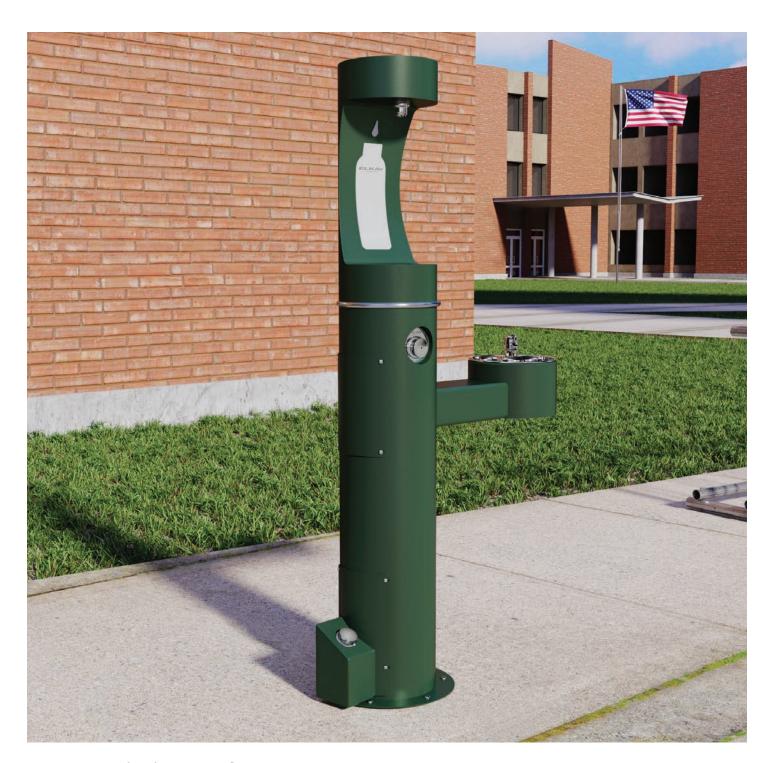

# Outdoor Tubular Bottle Filling Station **Foot Pedal Accessory**

# A More Hygienic Upgrade

Convert outdoor bottle filling stations to hands-free units with this easy-to-install foot activation pedal. On playgrounds, educational campuses and recreational areas where health and safety are top of mind, this accessory offers the option to fill reusable water bottles without using the standard push button. Order with a new unit or retrofit an existing one.

# **Built Tough**

Body constructed of 1/8"-thick
300 Series stainless steel.

Durable, powder-coated exterior **provides superior protection** from the elements.

**Vandal-resistant** push buttons, bubblers and screws.

#### **Hands-free Activation**

Easy-to-install **foot pedal** accessory provides option for hands-free bottle filling activation.

\*Sold separately in coordinating colors below.

#### Other Foot Pedal Features

- Activates bottle filler only but does not deactivate push button; does not activate attached fountains
- Attaches to lower access panel opening for secure connection
- Same 300 Series stainless steel with powder-coated exterior as bottle filling stations
- Compatible with select outdoor tubular bottle filling stations. View the compatibility guide in the literature section of elkay.com.