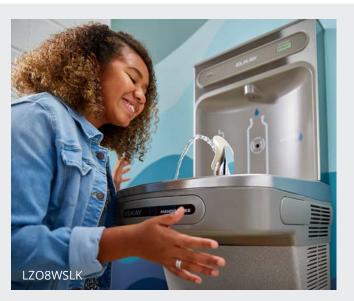

# **Enhanced Units**

Our ezH2O<sup>®</sup> bottle filling stations provide convenient hydration. The perfect solution for nearly every application, our enhanced units have all the great features of our original line with added ingenuity.

# Sensor-activated Bottle Filling Station -

Touch-free sensor activation prompts the flow of water, which stops automatically after 20 seconds.

Real Drain

The basin includes a designated drain under the bottle filler to collect runoff and prevent standing water.

# **Hands-free Hydration**

These units feature a sensor-activated bottle filling station and coolers with hands-free bubbler operation. Intuitive drinking water products promote repetitive use and are not only more hygienic but also sustainable, helping to reduce the use of disposable, single-use plastic water bottles.