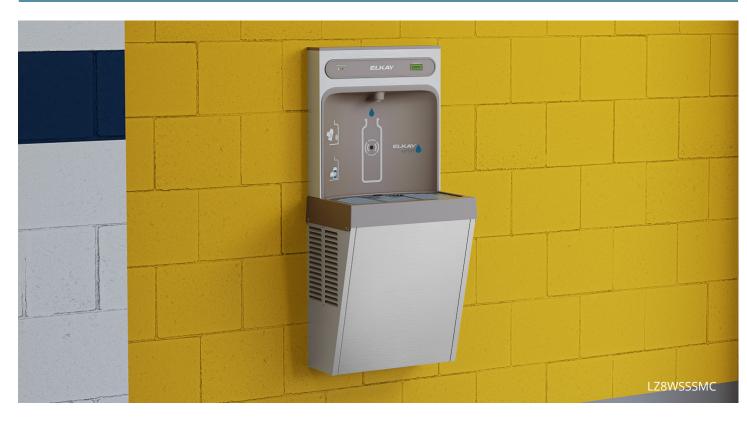

# **Non-refrigerated Surface Mount**

These units are designed for areas with limited wall depth or for use in conjunction with a fountain or remote chiller. Choose between our models with sensor activation (LZWSSM) (requires building electrical) or push-button operation (LMASMB) (no electricity required). Additional features, including Green Ticker and filter status display, are available. This provides a variety of options to fit your specific needs.

#### Models

LZWSSM

LMASMB

Sensor-activated operation is ideal for areas with building electrical.

Mechanical push button for areas where electricity is not available.