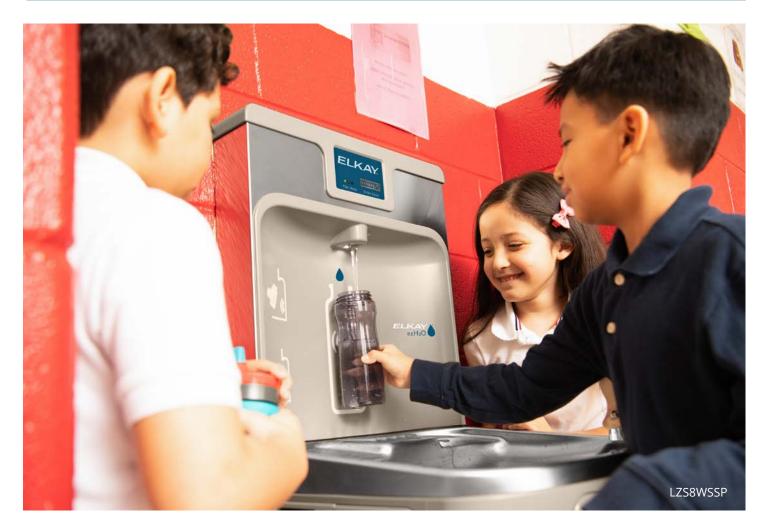

# **Hands-free Hydration**

These units feature a sensor-activated bottle filling station and coolers with hands-free bubbler operation. Intuitive drinking water products promote repetitive use and are not only more hygienic but also sustainable, helping to reduce the use of disposable, single-use plastic water bottles.

## **Hygienic Solution**

In today's world, hygiene remains a top priority. Touchless solutions reduce contact with the surface promoting healthier hydration.

#### **Sensor Activation**

Touchless, sensor-activated bubbler and bottle filler are designed for ease of use.