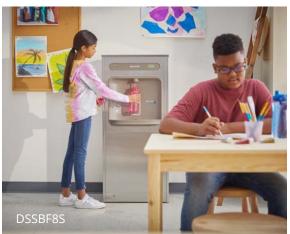

# **Enhanced Units**

Our ezH2O<sup>®</sup> bottle filling stations provide convenient hydration. The perfect solution for nearly every application, our enhanced units have all the great features of our original line with added ingenuity.

#### **Energy Savings**

Programmable refrigeration system can be powered down when not in use to save energy costs.

# **FillSafe™ Filter Recognition System**

Filter recognition system detects filter replacement and automatically resets the filter monitor light from red to green.

#### **System Diagnostics**

Unit automatically reviews the system to ensure operation within normal levels. Scrolling alerts appear on the visual display if an issue should arise.