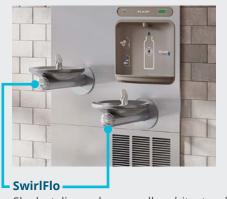

# **Architectural Bottle Filling Station Combos**

Flush with wall for a seamless look, our SwirlFlo® and Soft Sides® architectural fountains paired with in-wall bottle filling stations are ideal for office buildings, hotel lobbies, hospitals and indoor recreational facilities. Available in filtered and non-filtered, refrigerated or non-refrigerated models.

## **Architectural Fountains With Integral Bottle Filling Stations**

The sleek design of our architectural fountains integrated with an ezH2O bottle filling station provides a complete, in-wall water delivery solution.