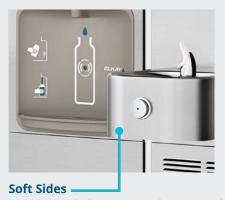

# **Architectural Bottle Filling Station Combos**

Flush with wall for a seamless look, our SwirlFlo® and Soft Sides® architectural fountains paired with in-wall bottle filling stations are ideal for office buildings, hotel lobbies, hospitals and indoor recreational facilities. Available in filtered and non-filtered, refrigerated or non-refrigerated models.

# Retrofit an Existing SwirlFlo® or Soft Sides® Fountain

Retrofit kits convert your existing SwirlFlo and Soft Sides architectural fountains into bottle filling station combinations.