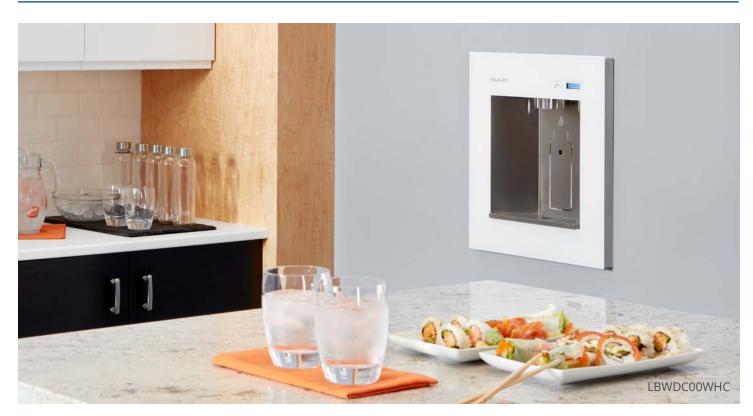

# ezH2O Liv® Water Dispensers

Deliver filtered water in a sustainable way with ezH2O Liv® water dispensers. Available in two configurations — Liv Pro for commercial use and Liv for residential use — this sleek in-wall solution provides water on demand. Designed to fit seamlessly virtually anywhere, this stylish water delivery solution requires a small footprint but delivers big results: cleaner, healthier drinking water.

#### **Seamless Design**

Fits within the width and depth of two wall studs near water and electric. Includes drip tray with optional drain connection; can connect into existing water line. Fits into new and existing spaces.