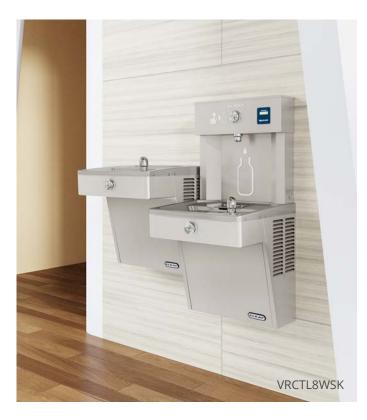

# **Vandal Resistant**

For high-traffic applications, such as education facilities or indoor recreation areas. Full stainless steel construction is not only durable but also easy to clean. Comes with vandal-resistant bubbler(s) and push-button activated bottle filling station. Non-filtered versions are rated for outdoor use.

# Vandal-resistant High-efficiency Coolers/ Cooler Combos

The vandal-resistant units are energy-efficient cooler combinations.

# Vandal-resistant Bubbler

Bubbler is one-piece and chrome plated to prevent tampering.