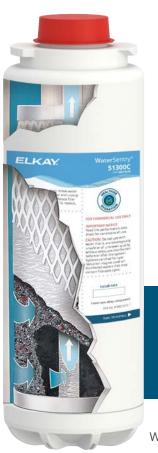

#### WaterSentry® 51300C

- 3,000-gallon capacity equates to approximately 19,200 20 oz. disposable plastic water bottles<sup>1</sup>
- Quick-disconnect, 1/4 turn makes installation and replacement easy
- Automatic inlet shut-off valve closes when filter is removed to minimize spills
- Filter media is self-contained, providing a more sanitary replacement process
- Recommended replacement is every 3,000 gallons or one year after installation; replace sooner in high-traffic spaces such as schools or airports
- For use with most Elkay ezH2O bottle filling stations

Tested and certified to NSF/ANSI 42 and 53 for the reduction of lead and other harmful contaminants. This allows you to deliver filtered drinking water wherever you need it.<sup>2</sup>

<sup>1</sup>Capacity may vary depending on local water conditions. Water bottle based on 20 ounces per bottle.

<sup>2</sup>Certifier varies; check product page for more information.

WaterSentry Plus filter 51300C