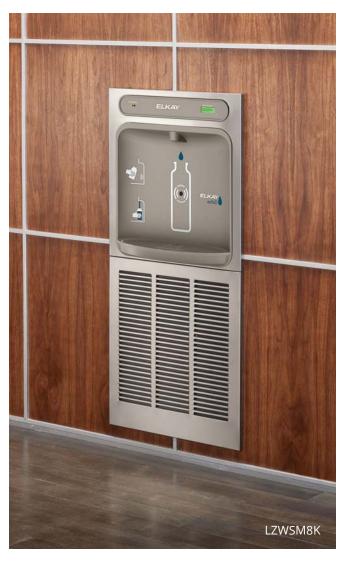

# **Refrigerated Surface Mount**

Deliver chilled drinking water in any indoor space with this completely hands-free solution. Place your bottle on the stainless steel bottle rest platform for sensor-activated flow of water, which automatically shuts off after 20-seconds to prevent overfills. Unit offers chilled and filtered water for satisfying, healthier hydration.

#### **Maximize Space**

A wall projection of just 12" maximizes hallway space.

#### **Hands-free Activation**

Touchless, sensor-activated bottle filler is designed for more hygienic hydration and ease of use.

# **Quick Upgrade**

Rough-in replacement allows replacement over existing plumbing and electrical lines.