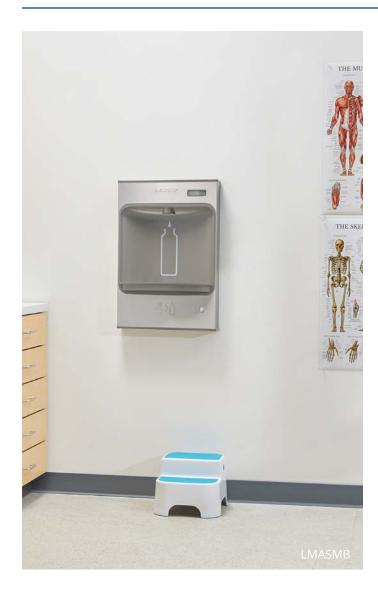

# **Non-refrigerated Surface Mount**

These units are designed for areas with limited wall depth or for use in conjunction with a fountain or remote chiller. Choose between our models with sensor activation (LZWSSM) (requires building electrical) or push-button operation (LMASMB) (no electricity required). Additional features, including Green Ticker and filter status display, are available. This provides a variety of options to fit your specific needs.

#### Models

LZWSSM

LMASMB

Sensor-activated operation is ideal for areas with building electrical.

Mechanical push button for areas where electricity is not available.