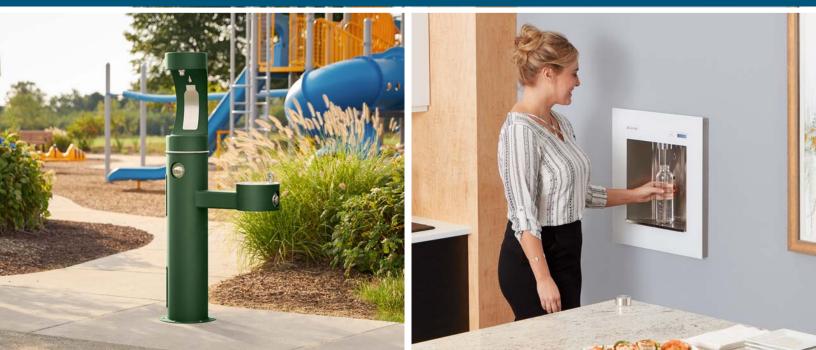

# **Outdoor Tubular Bottle Filling Stations and Fountains**

Our outdoor tubular bottle filling stations and drinking fountains offer attractive, long-lasting durability to withstand tough weather conditions. The strong exterior is made from Type 316 stainless steel — standard on all Elkay outdoor tubular models. They are built for busy areas such as parks, pool decks, golf courses, and school and work campuses. Optional foot pedal accessory provides a healthier hygienic upgrade for hands-free bottle filling activation.

# ezH2O Liv® Water Dispensers

Deliver filtered water in a sustainable way with ezH2O Liv® water dispensers. Available in two configurations — Liv Pro for commercial use and Liv for residential use — this sleek in-wall solution provides water on demand. Designed to fit seamlessly virtually anywhere, this stylish water delivery solution requires a small footprint but delivers big results: cleaner, healthier drinking water.