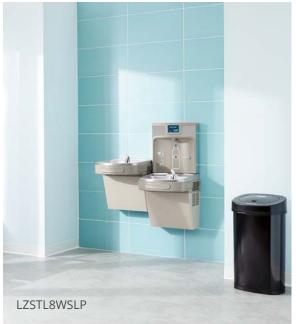

# **Hands-free Hydration**

These units feature a sensor-activated bottle filling station and coolers with hands-free bubbler operation. Intuitive drinking water products promote repetitive use and are not only more hygienic but also sustainable, helping to reduce the use of disposable, single-use plastic water bottles.

#### **Water on Demand**

Hands-free products deliver water on demand and provide a user-friendly experience.

## **Hygienic Solution**

In today's world, hygiene remains a top priority. Touchless solutions reduce contact with the surface promoting healthier hydration.

#### **Sensor Activation**

Touchless, sensor-activated bubbler and bottle filler are designed for ease of use.

#### **Antimicrobial Protection**

Key plastic components are manufactured with silver ion to protect the components by inhibiting the growth of mold and mildew.