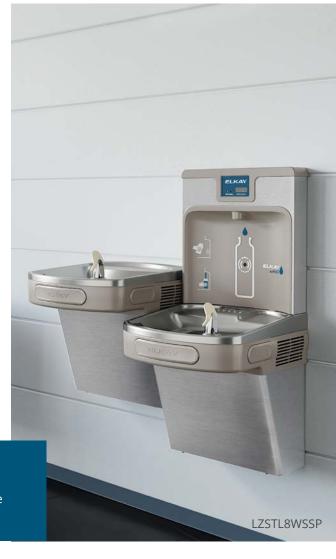

# Sensor-activated Bottle Filling Station -

Touch-free sensor activation prompts the flow of water, which stops automatically after 20 seconds.

Real Drain

The basin includes a designated drain under the bottle filler to collect runoff and prevent standing water.

Hands-Free On Wall

# **Hands-free Hydration**

These units feature a sensor-activated bottle filling station and coolers with hands-free bubbler operation. Intuitive drinking water products promote repetitive use and are not only more hygienic but also sustainable, helping to reduce the use of disposable, single-use plastic water bottles.

#### **Real Drain**

The basin includes a designated drain under the bottle filler to collect runoff and prevent standing water.