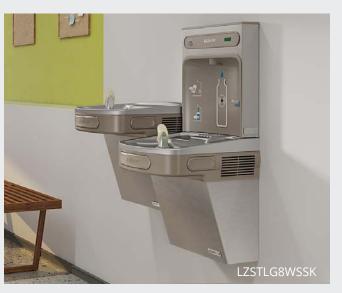

# **Original Units**

Our original ezH2O bottle filling stations offer the features and benefits that users have come to expect.

#### **Hands Free**

Sensor activation and bottle rest platform provide users with a touchless bottle filling experience.

#### **Minimal Splashing**

Dispenses a clean, laminar flow of water.

# **Filter Status Lights**

Lights indicate when filter needs changing so you always know you're getting filtered water.

#### **Real Drain**

The basin includes a designated drain under the bottle filler to collect runoff and prevent standing water.

#### **Quick Fill**

Fill rate is 1.1 GPM for refrigerated units and 1.5 GPM for non-refrigerated units.

#### **Sensor Activated**

Elevate the user experience by providing refreshing drinking water through tough-free interaction.