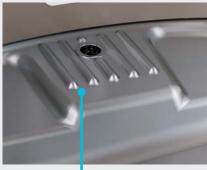

# **FillSafe™ Filter Recognition System**

Filter recognition system detects filter replacement and automatically resets the filter monitor light from red to green.

#### **System Diagnostics**

Unit automatically reviews the system to ensure operation within normal levels. Scrolling alerts appear on the visual display if an issue should arise.