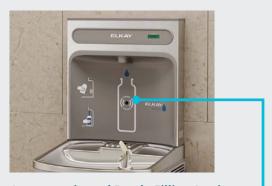

# **FillSafe™ Filter Recognition System**

Filter recognition system detects filter replacement and automatically resets the filter monitor light from red to green.

#### **System Diagnostics**

Unit automatically reviews the system to ensure operation within normal levels. Scrolling alerts appear on the visual display if an issue should arise.