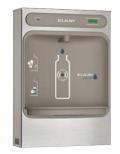

# **Enhanced Units**

Our ezH2O<sup>®</sup> bottle filling stations provide convenient hydration. The perfect solution for nearly every application, our enhanced units have all the great features of our original line with added ingenuity.

# **FillSafe™ Filter Recognition System**

Filter recognition system detects filter replacement and automatically resets the filter monitor light from red to green.

#### **System Diagnostics**

Unit automatically reviews the system to ensure operation within normal levels. Scrolling alerts appear on the visual display if an issue should arise.

# **Low-energy LED Light**

Soft light provides visual assistance when filling reusable bottles or in darker areas.

# **Green Ticker™**

Informs users of the number of 20 oz. single-use water bottles saved from waste by using reusable bottles and cups.