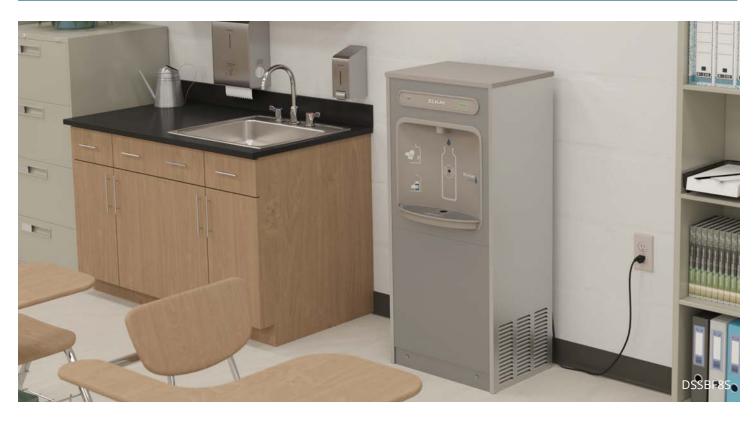

# **Floor Standing Bottle Filling Station**

A refreshing and versatile upgrade for any space, the ezH2O floor standing bottle filling station provides a rapid fill of filtered water to quench thirst while minimizing plastic bottle waste. Floor standing design enables quick and convenient installation.

## **Flexible Installation**

Traditional floor mount design allows for standalone or wall backed installations anywhere there is a water supply and drain.