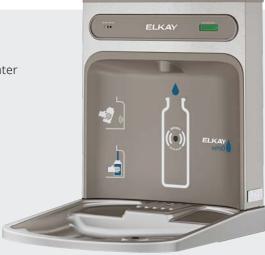

# Sensor-activated Bottle Filling Station -

Touch-free sensor activation prompts the flow of water, which stops automatically after 20 seconds.

Real Drain

The basin includes a designated drain under the bottle filler to collect runoff and prevent standing water.

# **Hands-free Hydration**

These units feature a sensor-activated bottle filling station and coolers with hands-free bubbler operation. Intuitive drinking water products promote repetitive use and are not only more hygienic but also sustainable, helping to reduce the use of disposable, single-use plastic water bottles.

#### **Water on Demand**

Hands-free products deliver water on demand and provide a user-friendly experience.

## **Hygienic Solution**

In today's world, hygiene remains a top priority. Touchless solutions reduce contact with the surface promoting healthier hydration.

#### **Sensor Activation**

Touchless, sensor-activated bubbler and bottle filler are designed for ease of use.