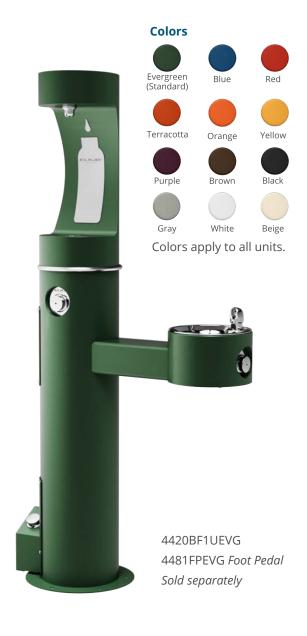

# **Outdoor Tubular Bottle Filling Stations and Fountains**

Our outdoor tubular bottle filling stations and drinking fountains offer attractive, long-lasting durability to withstand tough weather conditions. The strong exterior is made from Type 316 stainless steel — standard on all Elkay outdoor tubular models. They are built for busy areas such as parks, pool decks, golf courses, and school and work campuses. Optional foot pedal accessory provides a healthier hygienic upgrade for hands-free bottle filling activation.

#### **Vandal Resistant**

Vandal-resistant push buttons, bubblers and screws.

#### **Sealed Freeze Resistance**

Freeze-resistant models feature completely enclosed and sealed valves to keep water safe from contamination.

#### **Quick Fill and Laminar Flow**

Fill rate is 1.0 GPM. Fills bottles faster than a standard drinking fountain. Laminar flow produces a clean fill with minimal splash.

#### **Type 316 Stainless Steel**

Increased corrosion resistance makes this product ideal for high-saline environments, such as coastal regions and outdoor areas where de-icing salts are common.

#### **Hands-free Activation**

Easy-to-install foot pedal accessory provides an option for hands-free bottle filling activation in lieu of using the standard push button. Sold separately to match your tubular color choice; compatible with select models.