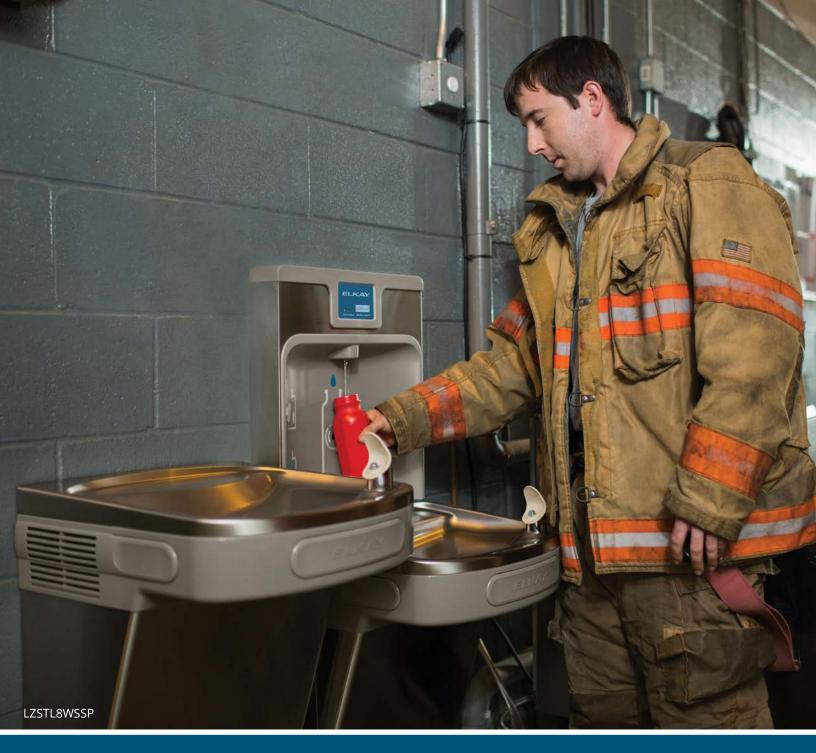

# **Original Units**

Our original ezH2O bottle filling stations offer the features and benefits that users have come to expect.

#### **Hands Free**

Sensor activation and bottle rest platform provide users with a touchless bottle filling experience.

#### **Minimal Splashing**

Dispenses a clean, laminar flow of water.

# **Filter Status Lights**

Lights indicate when filter needs changing so you always know you're getting filtered water.

#### **Real Drain**

The basin includes a designated drain under the bottle filler to collect runoff and prevent standing water.

#### **Quick Fill**

Fill rate is 1.1 GPM for refrigerated units and 1.5 GPM for non-refrigerated units.

#### **Sensor Activated**

Elevate the user experience by providing refreshing drinking water through tough-free interaction.