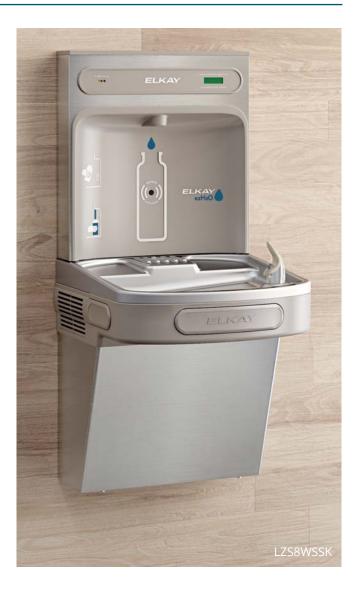

# **Enhanced Units**

Our ezH2O<sup>®</sup> bottle filling stations provide convenient hydration. The perfect solution for nearly every application, our enhanced units have all the great features of our original line with added ingenuity.

# **Hands-free Hydration**

These units feature a sensor-activated bottle filling station and coolers with hands-free bubbler operation. Intuitive drinking water products promote repetitive use and are not only more hygienic but also sustainable, helping to reduce the use of disposable, single-use plastic water bottles.

# **Refrigerated Surface Mount**

Deliver chilled drinking water in any indoor space with this completely hands-free solution. Place your bottle on the stainless steel bottle rest platform for sensor-activated flow of water, which automatically shuts off after 20-seconds to prevent overfills. Unit offers chilled and filtered water for satisfying, healthier hydration.