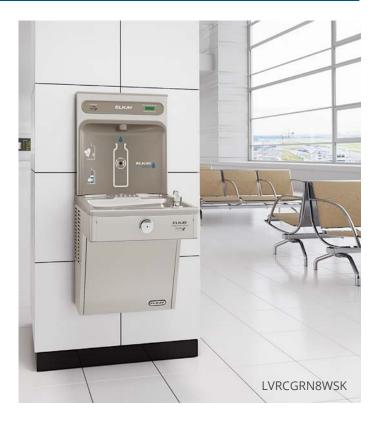

# **Enhanced Units**

Our ezH2O<sup>®</sup> bottle filling stations provide convenient hydration. The perfect solution for nearly every application, our enhanced units have all the great features of our original line with added ingenuity.

# **FillSafe™ Filter Recognition System**

Filter recognition system detects filter replacement and automatically resets the filter monitor light from red to green.

#### **System Diagnostics**

Unit automatically reviews the system to ensure operation within normal levels. Scrolling alerts appear on the visual display if an issue should arise.

# **Low-energy LED Light**

Soft light provides visual assistance when filling reusable bottles or in darker areas.

# **Green Ticker™**

Informs users of the number of 20 oz. single-use water bottles saved from waste by using reusable bottles and cups.