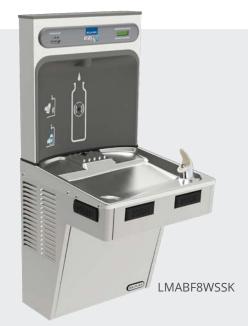

# **Refrigerated Surface Mount**

Deliver chilled drinking water in any indoor space with this completely hands-free solution. Place your bottle on the stainless steel bottle rest platform for sensor-activated flow of water, which automatically shuts off after 20-seconds to prevent overfills. Unit offers chilled and filtered water for satisfying, healthier hydration.

#### **Maximize Space**

A wall projection of just 12" maximizes hallway space.

#### **Hands-free Activation**

Touchless, sensor-activated bottle filler is designed for more hygienic hydration and ease of use.