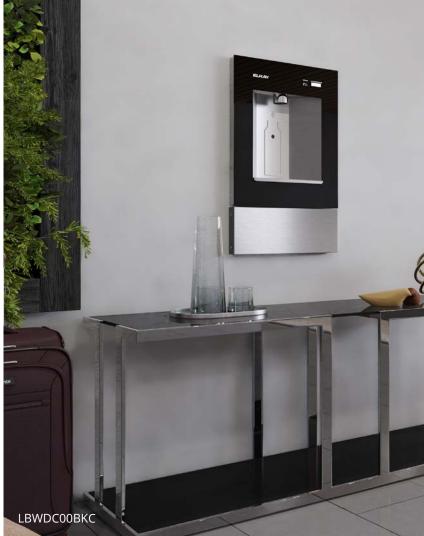

# ezH2O Liv® Water Dispensers

Deliver filtered water in a sustainable way with ezH2O Liv® water dispensers. Available in two configurations — Liv Pro for commercial use and Liv for residential use — this sleek in-wall solution provides water on demand. Designed to fit seamlessly virtually anywhere, this stylish water delivery solution requires a small footprint but delivers big results: cleaner, healthier drinking water.

#### **Seamless Design**

Fits within the width and depth of two wall studs near water and electric. Includes drip tray with optional drain connection; can connect into existing water line. Fits into new and existing spaces.

#### **Bottles Saved**

Backlit LED Green Ticker counts the number of disposable, single-use plastic bottles served without the plastic bottle waste.

#### **Sensor Activated**

Hands-free filling with automatic timed shut off to help prevent accidental spills and messes. Safety lock setting prevents unsupervised use.

#### **Filtered Water**

Filter is tested and certified to NSF/ANSI 42 and 53 for the reduction of lead and other harmful contaminants. Filter status lights indicate when the filter needs to be replaced. **Residential:** 750-gallon filter