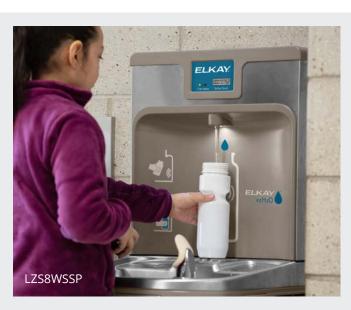

# **Enhanced Units**

Our ezH2O<sup>®</sup> bottle filling stations provide convenient hydration. The perfect solution for nearly every application, our enhanced units have all the great features of our original line with added ingenuity.

#### **Energy Savings**

Programmable refrigeration system can be powered down when not in use to save energy costs.

# **FillSafe™ Filter Recognition System**

Filter recognition system detects filter replacement and automatically resets the filter monitor light from red to green.

#### **System Diagnostics**

Unit automatically reviews the system to ensure operation within normal levels. Scrolling alerts appear on the visual display if an issue should arise.