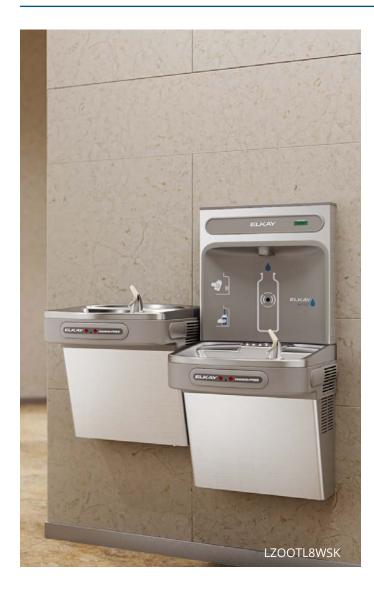

# **Enhanced Units**

Our ezH2O<sup>®</sup> bottle filling stations provide convenient hydration. The perfect solution for nearly every application, our enhanced units have all the great features of our original line with added ingenuity.

# **Hands-free Hydration**

These units feature a sensor-activated bottle filling station and coolers with hands-free bubbler operation. Intuitive drinking water products promote repetitive use and are not only more hygienic but also sustainable, helping to reduce the use of disposable, single-use plastic water bottles.

# **High-efficiency Cooler Combo**

Our high-efficiency products feature a high-performance compressor and insulation that reduces energy consumption. Elkay's high-efficiency line also includes features you've come to know and love, such as our Flexi-Guard® sensor-activated bubbler and touchless bottle filler.