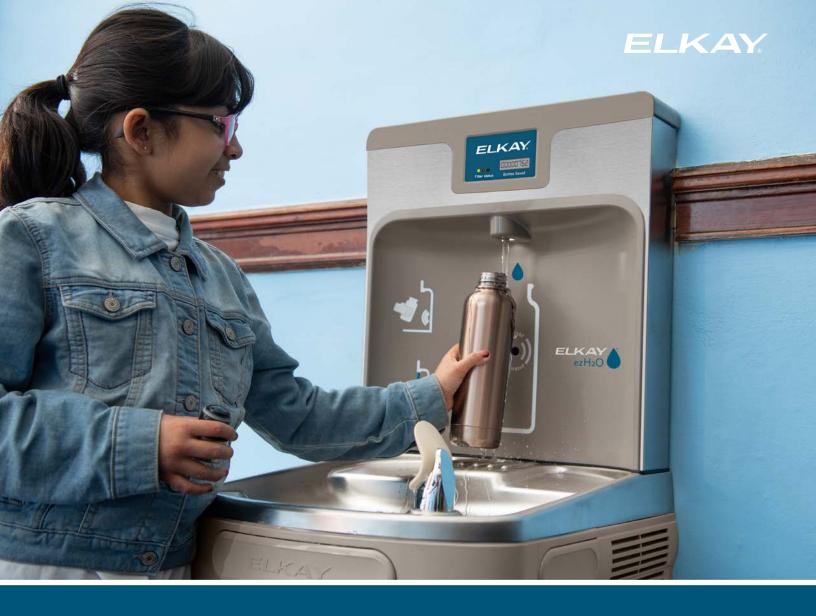

# ezH2O® BOTTLE FILLING STATIONS Water Wherever You Need It

# **Enhanced Units**

Our ezH2O<sup>®</sup> bottle filling stations provide convenient hydration. The perfect solution for nearly every application, our enhanced units have all the great features of our original line with added ingenuity.

# **FillSafe™ Filter Recognition System**

Filter recognition system detects filter replacement and automatically resets the filter monitor light from red to green.

# **Filter Status Lights**

Lights indicate when filter needs changing so you always know you're getting filtered water.