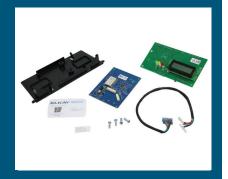

## Also available - retrofit kit!

Allows any enhanced bottle filling station manufactured after April 2019 to be connected to a gateway (sold separately). The beginning of your unit serial number indicates your production date – please check to ensure compatibility.