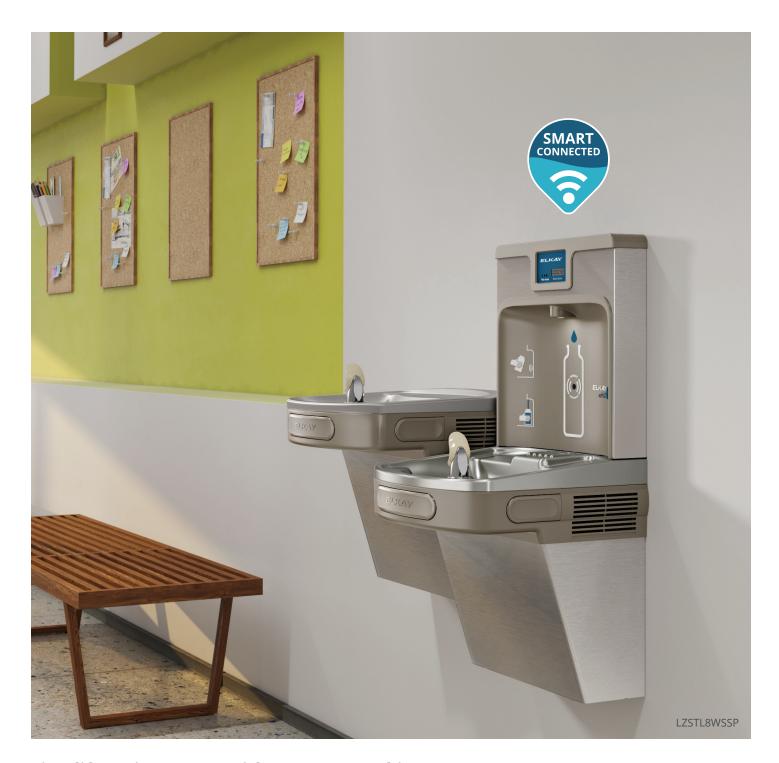

## **Smart** Bottle Filling Stations

## **Simplify Maintenance with Smarter Tracking**

Offer fresh, filtered water and track usage across every unit, while reducing total cost of ownership. Track bottles saved, filter status and water usage, and schedule flushing events to keep lines cleaner. Ideal for large offices, airports, colleges and public facilities. Uses plumbSMART™ software powered by Zurn Elkay, which integrates with a variety of smart plumbing products.

LZS8WSSP-W1

LZSTL8WSSP-W1