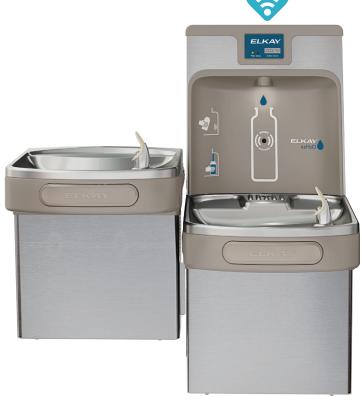

## **Smart** Bottle Filling Stations



## **Simplify Maintenance with Smarter Tracking**

Offer fresh, filtered water and track usage across every unit, while reducing total cost of ownership. Track bottles saved, filter status and water usage, and schedule flushing events to keep lines cleaner. Ideal for large offices, airports, colleges and public facilities. Uses plumbSMART™ software powered by Zurn Elkay, which integrates with a variety of smart plumbing products.





LZS8WSSP-W1

LZSTL8WSSP-W1

## **Why Choose Smart Bottle Filling Stations?**

- Save time, money and decrease total cost of ownership.
- Monitor filter status across all units, making it easier to plan and anticipate filter replacements.
- Save time and effort by viewing Bottles Saved metrics across all units in the building or campus.
- Understand the volume of water consumed vs wasted at a glance, across all connected units.
- Schedule flushing events from your desktop, with automatic record-keeping to ensure compliance and safety.

## Also available - retrofit kit!

Allows any enhanced bottle filling station manufactured after April 2019 to be connected to a gateway (sold separately). The beginning of your unit serial number indicates your production date – please check to ensure comp