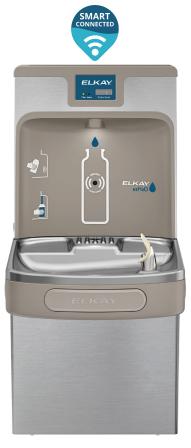

## **Smart** Bottle Filling Stations



## **Simplify Maintenance with Smarter Tracking**

Offer fresh, filtered water and track usage across every unit, while reducing total cost of ownership. Track bottles saved, filter status and water usage, and schedule flushing events to keep lines cleaner. Ideal for large offices, airports, colleges and public facilities. Uses plumbSMART™ software powered by Zurn Elkay, which integrates with a variety of smart plumbing products.





LZS8WSSP-W1

LZSTL8WSSP-W1

## **Why Choose Smart Bottle Filling Stations?**

- Save time, money and decrease total cost of ownership.
- Monitor filter status across all units, making it easier to plan and anticipate filter replacements.
- Save time and effort by viewing Bottles Saved metrics across all units in the building or campus.
- Understand the volume of water consumed vs wasted at a glance, across all connected units.
- Schedule flushing events from your desktop, with automatic record-keeping to ensure compliance and safety.

## Also available - retrofit kit!

Allows any enhanced bottle filling station manufactured after April 2019 to be connected to a gateway (sold separately). The beginning of your unit serial number indicates your production date – please check to ensure co