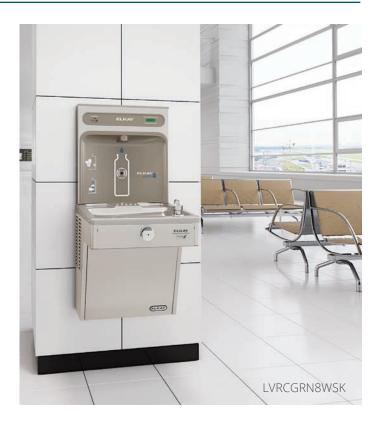

# **Original Units**

Our original ezH2O bottle filling stations offer the features and benefits that users have come to expect.

### **Hands Free**

Sensor activation and bottle rest platform provide users with a touchless bottle filling experience.

Minimal Splashing

Dispenses a clean, laminar flow of water.

### **Filter Status Lights**

Lights indicate when filter needs changing so you always know you're getting filtered water.

### **Real Drain**

The basin includes a designated drain under the bottle filler to collect runoff and prevent standing water.

### **Quick Fill**

Fill rate is 1.1 GPM for refrigerated units and 1.5 GPM for non-refrigerated units.