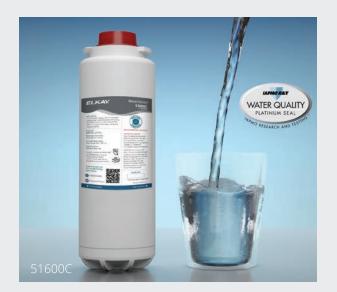

# High-capacity 6,000-gallon Lead Filter

Our 51600C filter is our highest-capacity filter for the reduction of lead within our portfolio. For use within ezH2O enhanced bottle filling stations installed in highly trafficked areas, such as airports, school campuses and commercial settings.

### Learn more at elkay.com/filtration

Features vary by model.