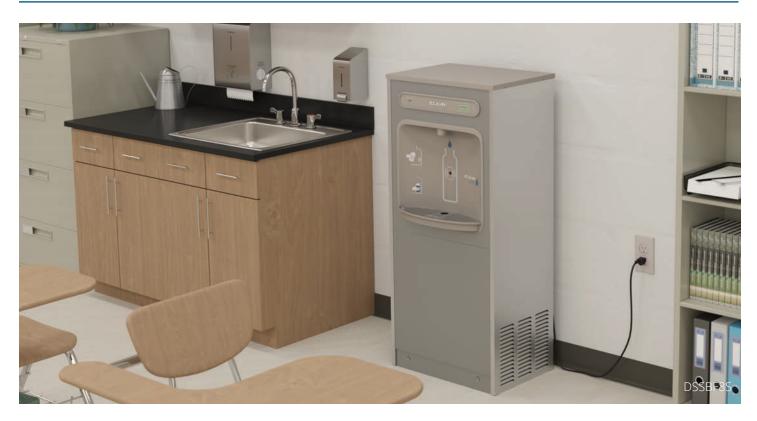

# **Floor Standing**

# **Floor Standing Bottle Filling Station**

A refreshing and versatile upgrade for any space, the ezH2O floor standing bottle filling station provides a rapid fill of filtered water to quench thirst while minimizing plastic bottle waste. Floor standing design enables quick and convenient installation.

#### **Hands-free Activation**

No-touch sensor activation delivers a clean, quick water bottle fill. An automatic 20-second shutoff timer guards against unwanted spills and overfills.

#### **Flexible Installation**

Traditional floor mount design allows for standalone or wall-backed installations anywhere there is a water supply and drain.

#### **Quick, Easy Retrofit**

Retrofits existing EFA and LAFE style coolers; say goodbye to the bubbler and hello to hygienic hydration.

#### **Single-cord Design**

A convenient single power cord design equips this unit with straightforward plug-and-play functionality.

#### **Chilled Water**

Hermetically sealed refrigeration system provides chilled, filtered water to satisfy thirst.