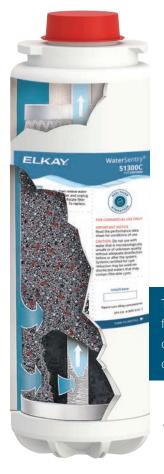

### WaterSentry<sup>®</sup> 51300C

- 3,000-gallon capacity equates to more than 22,000 water bottles filled<sup>1</sup>
- Quick-disconnect, 1/4 turn makes installation and replacement easy
- Automatic inlet shutoff valve closes when filter is removed to minimize spills
- Filter media is self-contained, providing a more sanitary replacement process
- Recommended replacement is every 3,000 gallons or one year after installation
- For use with most Elkay ezH2O bottle filling stations

WaterSentry 51300C