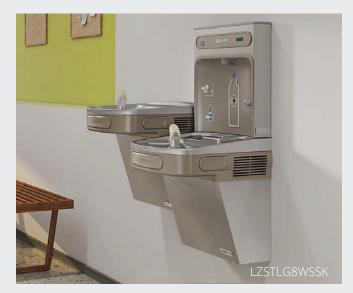

# **Original Units**

Our original ezH2O bottle filling stations offer the features and benefits that users have come to expect.

### **Hands Free**

Sensor activation and bottle rest platform provide users with a touchless bottle filling experience.

Minimal Splashing

Dispenses a clean, laminar flow of water.

### **Filter Status Lights**

Lights indicate when filter needs changing so you always know you're getting filtered water.

### **Real Drain**

The basin includes a designated drain under the bottle filler to collect runoff and prevent standing water.

### **Quick Fill**

Fill rate is 1.1 GPM for refrigerated units and 1.5 GPM for non-refrigerated units.