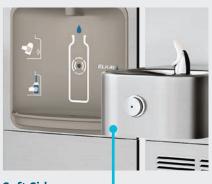

# **Enhanced Units**

Our ezH2O<sup>®</sup> bottle filling stations provide convenient and sustainable hydration. The perfect solution for nearly every application, our enhanced units have all the great features of our original line with added ingenuity.

### FillSafe<sup>™</sup> Filter Recognition System

Filter recognition system detects filter replacement and automatically resets the filter monitor light from red to green.

### **Energy Savings**

Programmable refrigeration system can be powered down when not in use to save energy costs.

### **System Diagnostics**

Unit automatically reviews the system to ensure operation within normal levels. Scrolling alerts appear on the visual display if an issue should arise.

### Low-energy LED Light

Soft light provides visual assistance when filling reusable bottles or in darker areas.

### Green Ticker™

Informs users of the number of 20 oz. single-use water bottles saved from waste by using reusable bottles and cups.

**Sensor-activated Bottle Filling Station** – Touch-free sensor activation prompts the flow of water, which stops automatically after 20 seconds.

Quick Filter Change Wrapper – Drop-down cooler wrapper allows for quick, convenient filter changes. Only available on enhanced bottle filling stations (LZS8WSSP and LZSTL8WSSP).