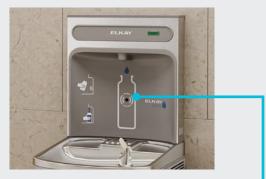

### FillSafe<sup>™</sup> Filter Recognition System

Filter recognition system detects filter replacement and automatically resets the filter monitor light from red to green.

### **Filter Status Lights**

Lights indicate when filter needs changing so you always know you're getting filtered water.