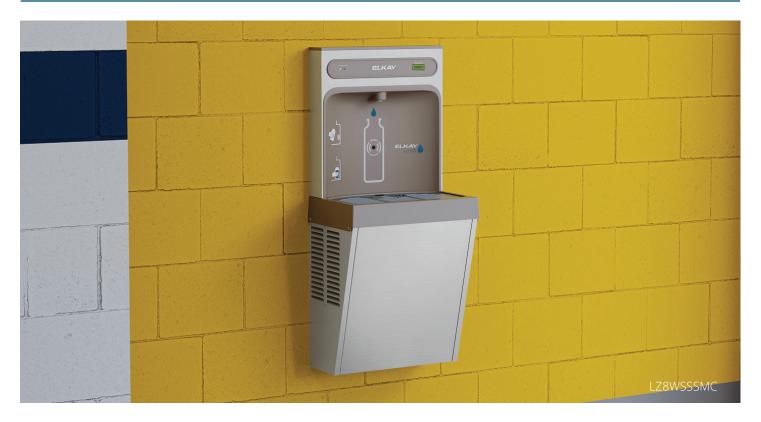

# **Hands Free**

### **Worry Free With Hands Free**

Elevate your user experience by providing refreshing drinking water through touch-free interaction. These units feature a sensor-activated bottle filling station and coolers with hands-free bubbler operation. Intuitive drinking water products promote repetitive use and are not only hygienic but also sustainable, reducing the use of disposable, single-use plastic water bottles.

### Water on Demand

Hands-free products deliver water on demand and provide a user-friendly experience.

### **Hygienic Solution**

In today's world, hygiene remains a top priority. Worry less about the potential spread of germs with Elkay's hands-free drinking water solutions.

### **Sensor Activation**

Touchless, sensor-activated bubbler and bottle filler are designed for ease of use.