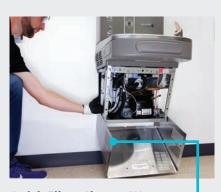

Quick Filter Change Wrapper – Drop-down cooler wrapper allows for quick, convenient filter changes. Only available on enhanced bottle filling stations (LZS8WSSP and LZSTL8WSSP).