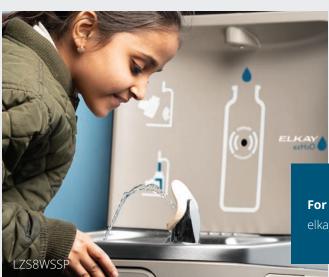

# **Enhanced Units**

Our ezH2O<sup>®</sup> bottle filling stations provide convenient and sustainable hydration. The perfect solution for nearly every application, our enhanced units have all the great features of our original line with added ingenuity.

Quick Filter Change Wrapper – Drop-down cooler wrapper allows for quick, convenient filter changes. Only available on enhanced bottle filling stations (LZS8WSSP and LZSTL8WSSP).