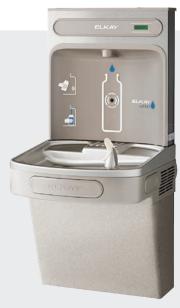

# **Enhanced Units**

Our ezH2O<sup>®</sup> bottle filling stations provide convenient and sustainable hydration. The perfect solution for nearly every application, our enhanced units have all the great features of our original line with added ingenuity.

### FillSafe<sup>™</sup> Filter Recognition System

Filter recognition system detects filter replacement and automatically resets the filter monitor light from red to green.

### **Energy Savings**

Programmable refrigeration system can be powered down when not in use to save energy costs.

### **System Diagnostics**

Unit automatically reviews the system to ensure operation within normal levels. Scrolling alerts appear on the visual display if an issue should arise.

### Low-energy LED Light

Soft light provides visual assistance when filling reusable bottles or in darker areas.

### Green Ticker™

Informs users of the number of 20 oz. single-use water bottles saved from waste by using reusable bottles and cups.

**Sensor-activated Bottle Filling Station** – Touch-free sensor activation prompts the flow of water, which stops automatically after 20 seconds.

Quick Filter Change Wrapper – Drop-down cooler wrapper allows for quick, convenient filter changes. Only available on enhanced bottle filling stations (LZS8WSSP and LZSTL8WSSP).