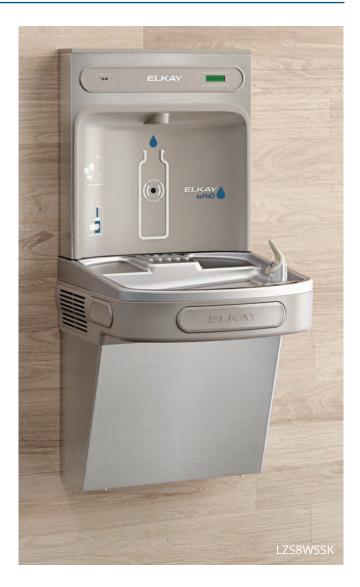

# **Original Units**

Our original ezH2O bottle filling stations offer the features and benefits that users have come to expect.

### **Hands Free**

Sensor activation and bottle rest platform provide users with a touchless bottle filling experience.

Minimal Splashing

Dispenses a clean, laminar flow of water.

### **Filter Status Lights**

Lights indicate when filter needs changing so you always know you're getting filtered water.

### **Real Drain**

The basin includes a designated drain under the bottle filler to collect runoff and prevent standing water.

### **Quick Fill**

Fill rate is 1.1 GPM for refrigerated units and 1.5 GPM for non-refrigerated units.