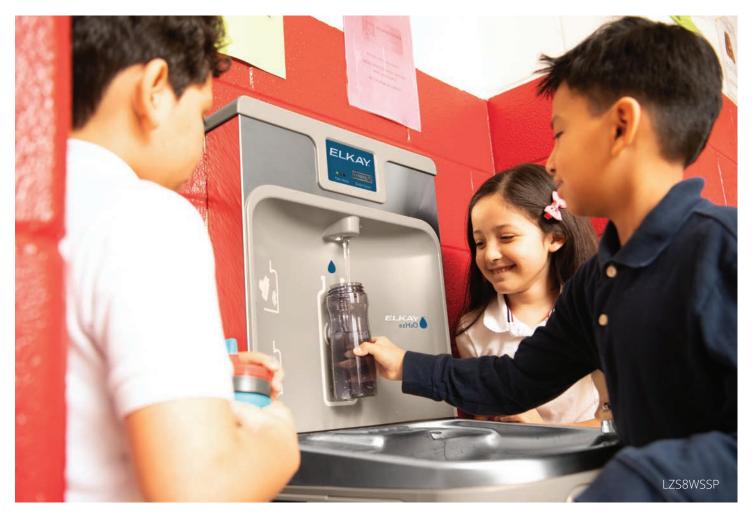

# **Original Units**

Our original ezH2O bottle filling stations offer the features and benefits that users have come to expect.

### **Hands Free**

Sensor activation and bottle rest platform provide users with a touchless bottle filling experience.

Minimal Splashing

Dispenses a clean, laminar flow of water.

### **Filter Status Lights**

Lights indicate when filter needs changing so you always know you're getting filtered water.