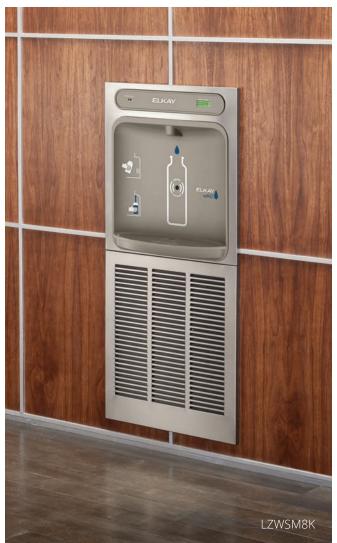

### **Refrigerated Surface Mount**

Deliver chilled drinking water in any indoor space with this completely hands-free solution. Place your bottle on the stainless steel bottle rest platform for sensor-activated flow of water, which automatically shuts off after 20 seconds to prevent overfills. Unit offers chilled and filtered water for satisfying hydration.

### **Maximize Space**

A wall projection of just 12" maximizes hallway space.

### **Hands-free Activation**

Touchless, sensor-activated bottle filler is designed for hygienic hydration and easy hands-free use.

#### **Quick Upgrade**

Rough-in replacement allows replacement over existing plumbing and electrical lines.

#### **Green Ticker**

Visual display counts the number of 20 oz. bottles served without plastic waste.

### **Replacement Ready**

This terminology means that existing units, such as Elkay EZ and EMAB models, can be updated with this refrigerated model with relative ease. Rough-in replacement compatibility allows you to upgrade your existing water delivery product quickly, thanks to existing plumbing and electrical lines.