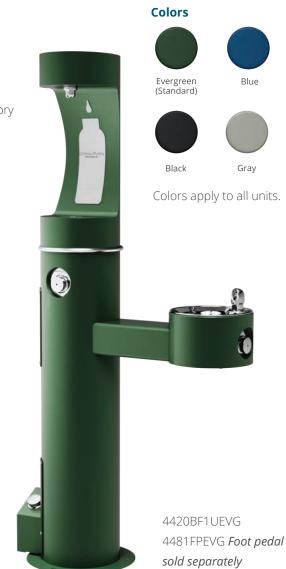

# **Outdoor Tubular Bottle Filling Stations and Fountains**

Our outdoor tubular bottle filling stations and drinking fountains offer attractive, long-lasting durability to withstand tough weather conditions. The strong exterior is made from 300 Series stainless steel — standard on all Elkay outdoor tubular models. They are built for busy areas such as parks, pool decks, golf courses, and school and work campuses. Optional foot pedal accessory provides a hygienic upgrade for hands-free bottle filling activation.

# Vandal Resistant

Vandal-resistant push buttons, bubblers and screws.

## Sealed Freeze Resistance

Freeze-resistant models feature completely enclosed and sealed valves to keep water safe from contamination.

# **Quick Fill and Laminar Flow**

Fill rate is 1.0 GPM. Fills bottles faster than a standard drinking fountain. Laminar flow produces a clean fill with minimal splash.

## **300 Series Stainless Steel**

Increased corrosion resistance makes this product ideal for highsaline environments, such as coastal regions and outdoor areas where de-icing salts are common.

# Hands-free Activation

Easy-to-install foot pedal accessory provides an option for hands-free bottle filling activation in lieu of using the standard push button. Sold separately to match your tubular color choice; compatible with select models.