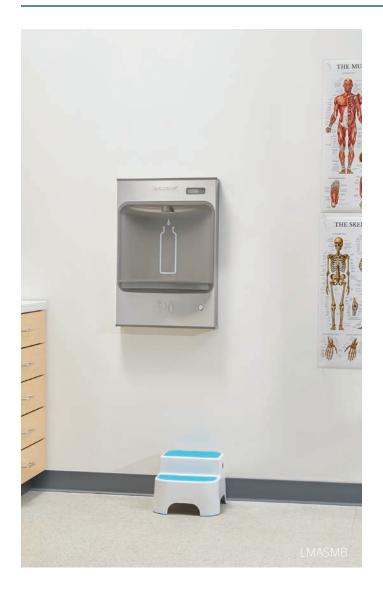

## **Non-refrigerated Surface Mount**

These units are designed for areas with limited wall depth or for use in conjunction with a fountain or remote chiller. Choose between our models with sensor activation (LZWSSM) (requires building electrical) or push-button operation (LMASMB) (no electricity required). Additional features, including Green Ticker and filter status display, are available. This provides a variety of options to fit your specific needs.

### Models

LZWSSM

Sensor-activated operation is ideal for areas with building electrical.

LMASMB

Mechanical push button for areas where electricity is not available.