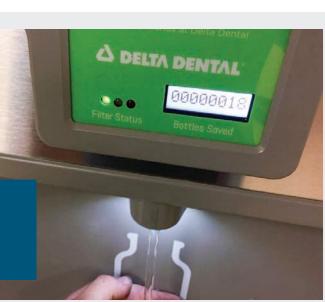

#### **Bottles Saved**

Backlit LED Green Ticker counts the number of disposable, single-use plastic bottles served without the plastic bottle waste.

#### **Green Ticker**

Visual display counts the number of 20 oz. bottles served without plastic waste.