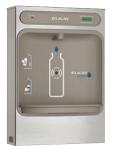

## **Non-refrigerated Surface Mount**

These units are designed for areas with limited wall depth or for use in conjunction with a fountain or remote chiller. Choose between our models with sensor activation (LZWSSM) (requires building electrical) or push-button operation (LMASMB) (no electricity required). Additional features, including Green Ticker and filter status display, are available. This provides a variety of options to fit your specific needs.

### Models

LZWSSM

Sensor-activated operation is ideal for areas with building electrical.

LMASMB

Mechanical push button for areas where electricity is not available.