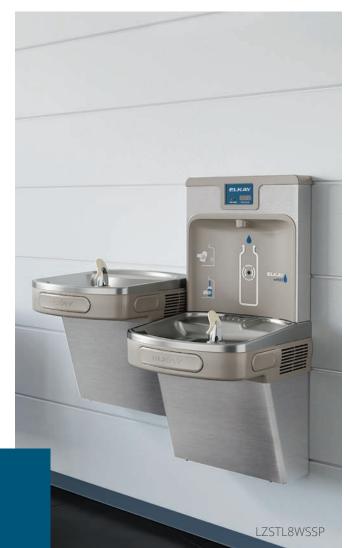

# **Enhanced Units**

Our ezH2O<sup>®</sup> bottle filling stations provide convenient and sustainable hydration. The perfect solution for nearly every application, our enhanced units have all the great features of our original line with added ingenuity.

### Green Ticker™

Informs users of the number of 20 oz. single-use water bottles saved from waste by using reusable bottles and cups.

**Sensor-activated Bottle Filling Station** – Touch-free sensor activation prompts the flow of water, which stops automatically after 20 seconds.

Quick Filter Change Wrapper – Drop-down cooler wrapper allows for quick, convenient filter changes. Only available on enhanced bottle filling stations (LZS8WSSP and LZSTL8WSSP).