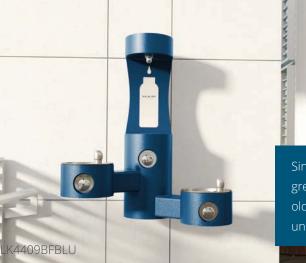

# **Wall Mount Models**

With industry-leading construction, Elkay tubular wall mount fountains and bottle filling stations are ideal for high-traffic public spaces, such as schools, parks and commercial buildings.

Visit elkay.com/outdoor for more information.

Single-line installation makes these units a great choice when upgrading or replacing older fountains. One waste line means these units are simple to install.