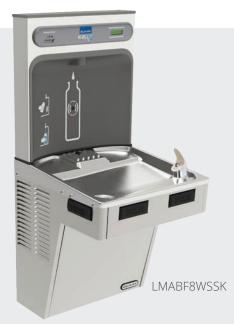

# **Enhanced Units**

Our ezH2O<sup>®</sup> bottle filling stations provide convenient and sustainable hydration. The perfect solution for nearly every application, our enhanced units have all the great features of our original line with added ingenuity.

### FillSafe<sup>™</sup> Filter Recognition System

Filter recognition system detects filter replacement and automatically resets the filter monitor light from red to green.

### **Energy Savings**

Programmable refrigeration system can be powered down when not in use to save energy costs.

### **System Diagnostics**

Unit automatically reviews the system to ensure operation within normal levels. Scrolling alerts appear on the visual display if an issue should arise.

### Low-energy LED Light

Soft light provides visual assistance when filling reusable bottles or in darker areas.

### Green Ticker™

Informs users of the number of 20 oz. single-use water bottles saved from waste by using reusable bottles and cups.

**Sensor-activated Bottle Filling Station** – Touch-free sensor activation prompts the flow of water, which stops automatically after 20 seconds.