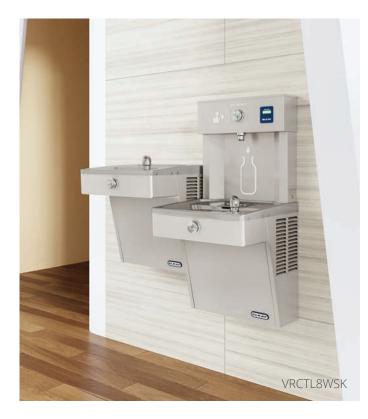

# **Vandal Resistant**

For high-traffic applications, such as education facilities or indoor recreation areas. Full stainless steel construction is not only durable but also easy to clean. Comes with vandalresistant bubbler(s) and push-button activated bottle filling station. Non-filtered versions are rated for outdoor use.

# Vandal-resistant, High-efficiency Coolers/ Cooler Combos

The vandal-resistant units are energy-efficient cooler combinations.

### Vandal-resistant Bubbler

Bubbler is chrome-plated with integral hood guard design to prevent contamination from other users, tampering and airborne deposits.

# **Mechanically Activated Cooler Combos**

Convenient hydration along with a mechanical cooler so water is always available. Mechanically activated push bars on both front and sides operate during power disruption.