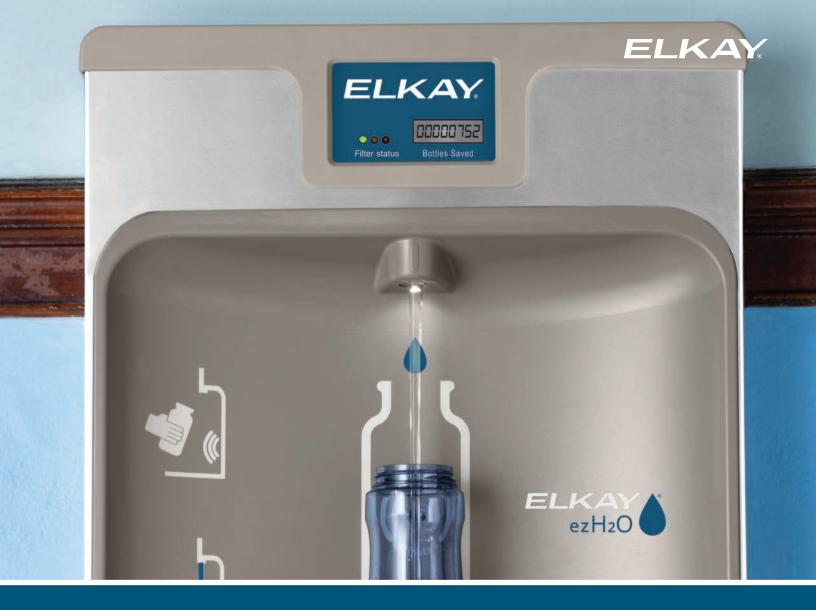

# **Enhanced Units**

Our ezH2O<sup>®</sup> bottle filling stations provide convenient and sustainable hydration. The perfect solution for nearly every application, our enhanced units have all the great features of our original line with added ingenuity.

### FillSafe<sup>™</sup> Filter Recognition System

Filter recognition system detects filter replacement and automatically resets the filter monitor light from red to green.

### Green Ticker™

Informs users of the number of 20 oz. single-use water bottles saved from waste by using reusable bottles and cups.

**Sensor-activated Bottle Filling Station** – Touch-free sensor activation prompts the flow of water, which stops automatically after 20 seconds.

Quick Filter Change Wrapper – Drop-down cooler wrapper allows for quick, convenient filter changes. Only available on enhanced bottle filling stations (LZS8WSSP and LZSTL8WSSP).