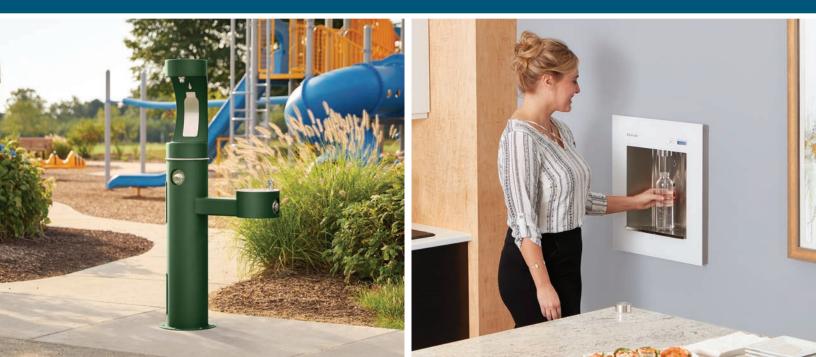

# **Outdoor Tubular Bottle Filling Stations and Fountains**

Our outdoor tubular bottle filling stations and drinking fountains offer attractive, long-lasting durability to withstand tough weather conditions. The strong exterior is made from 300 Series stainless steel — standard on all Elkay outdoor tubular models. They are built for busy areas such as parks, pool decks, golf courses, and school and work campuses. Optional foot pedal accessory provides a hygienic upgrade for hands-free bottle filling activation.

## ezH2O Liv<sup>®</sup> Water Dispensers

Deliver cleaner, safer water in a sustainable way with ezH2O Liv<sup>®</sup> water dispensers. Available in two configurations — Liv Pro<sup>®</sup> for commercial use and Liv for residential use — this sleek, in-wall solution provides eco-friendly filtered water on demand. Designed to fit seamlessly virtually anywhere, this stylish water delivery solution requires a small footprint but delivers big results: cleaner drinking water.