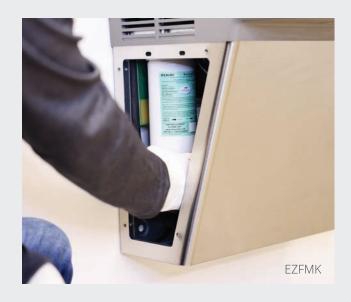

Quick Filter Change Wrapper – Drop-down cooler wrapper allows for quick, convenient filter changes. Only available on enhanced bottle filling stations (LZS8WSSP and LZSTL8WSSP).

## **Filter Maintenance Kit**

The filter maintenance kit can be installed on existing Elkay water coolers. Rough-in replacement allows replacement over existing plumbing and electrical lines for a hygienic and refreshing hydration solution.