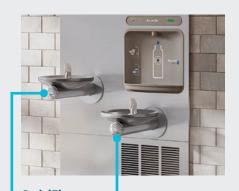

# **Architectural Bottle Filling Station Combos**

Flush with wall for a seamless look, our SwirlFlo® and Soft Sides® architectural fountains paired with in-wall bottle filling stations are ideal for office buildings, hotel lobbies, hospitals and indoor recreational facilities. Available in filtered and non-filtered, refrigerated or non-refrigerated models.

### **Architectural Fountains With Integral Bottle Filling Stations**

The sleek design of our architectural fountains integrated with an ezH2O bottle filling station provides a complete, in-wall water delivery solution.

### Retrofit an Existing SwirlFlo® or Soft Sides® Fountain

Retrofit kits convert your existing SwirlFlo and Soft Sides architectural fountains into bottle filling station combinations.

### **Bottle Filling Stations**

The ezH2O can be installed alone or with architectural fountains.

**SwirlFlo** Sleek styling enhances all architectural types, whether classic or cutting edge.

**Soft Sides** Softly rounded corners and contoured basin provide a safer splash-resistant surface.