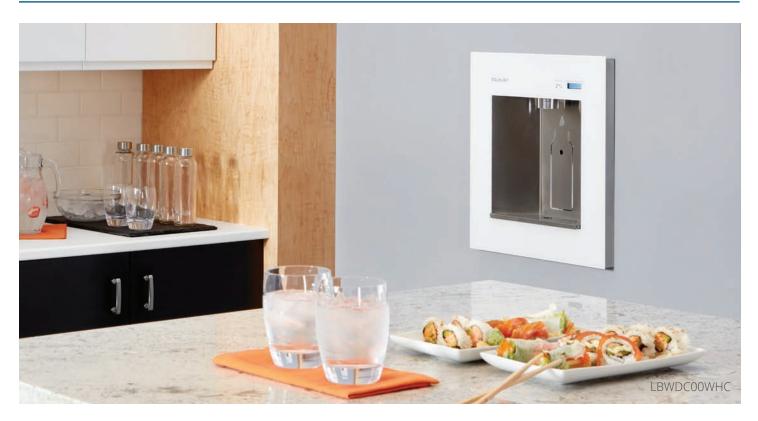

## ezH2O Liv<sup>®</sup> Water Dispensers

Deliver cleaner, safer water in a sustainable way with ezH2O Liv<sup>®</sup> water dispensers. Available in two configurations — Liv Pro<sup>®</sup> for commercial use and Liv for residential use — this sleek, in-wall solution provides eco-friendly filtered water on demand. Designed to fit seamlessly virtually anywhere, this stylish water delivery solution requires a small footprint but delivers big results: cleaner drinking water.

#### **Seamless Design**

Fits within the width and depth of two wall studs near water and electric. Includes drip tray with optional drain connection; can connect into existing water line. Fits into new and existing spaces.

#### **Bottles Saved**

Backlit LED Green Ticker counts the number of disposable, single-use plastic bottles served without the plastic bottle waste.

#### **Sensor Activated**

Hands-free filling with automatic timed shutoff to help prevent accidental spills and messes. Safety lock setting prevents unsupervised use.

### **Filtered Water**

Filter is tested and certified to NSF/ANSI 42 and 53 for the reduction of lead and other harmful contaminants. Filter status lights indicate when the filter needs to be replaced. **Residential:** 750-gallon filter **Commercial:** 3,000-gallon filter

### **Convenient and Sustainable**

Self-serve design allows people to help themselves to refreshing water, at home or in commercial spaces, in an eco-friendly way.

### **Chiller Option**

Unit can be installed with or without a chiller. See product page for details.