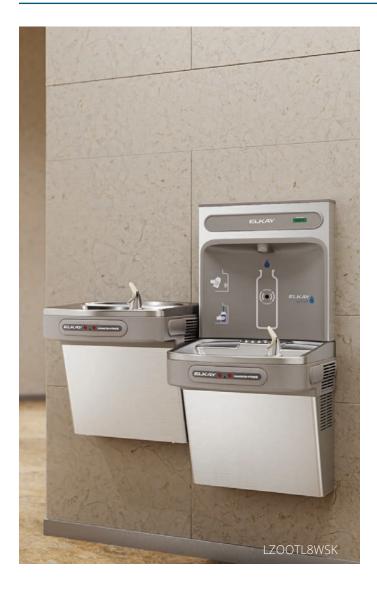

# **Enhanced Units**

Our ezH2O<sup>®</sup> bottle filling stations provide convenient and sustainable hydration. The perfect solution for nearly every application, our enhanced units have all the great features of our original line with added ingenuity.

### FillSafe<sup>™</sup> Filter Recognition System

Filter recognition system detects filter replacement and automatically resets the filter monitor light from red to green.

### **Energy Savings**

Programmable refrigeration system can be powered down when not in use to save energy costs.

### **System Diagnostics**

Unit automatically reviews the system to ensure operation within normal levels. Scrolling alerts appear on the visual display if an issue should arise.

### Low-energy LED Light

Soft light provides visual assistance when filling reusable bottles or in darker areas.

### Green Ticker™

Informs users of the number of 20 oz. single-use water bottles saved from waste by using reusable bottles and cups.

**Sensor-activated Bottle Filling Station** – Touch-free sensor activation prompts the flow of water, which stops automatically after 20 seconds.

Quick Filter Change Wrapper – Drop-down cooler wrapper allows for quick, convenient filter changes. Only available on enhanced bottle filling stations (LZS8WSSP and LZSTL8WSSP).