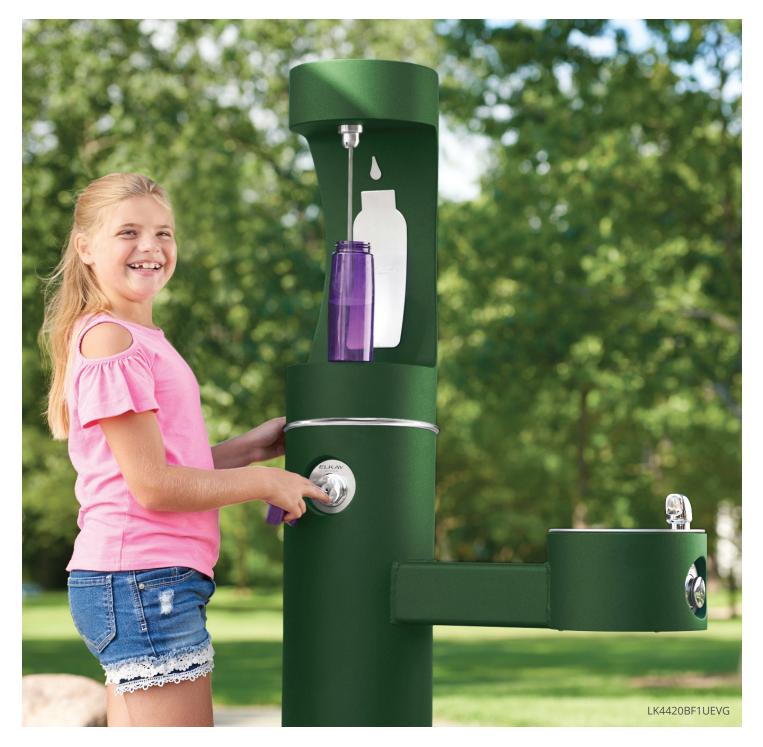

# **Outdoor Tubular Drinking Solutions**

Elkay<sup>®</sup> outdoor units offer attractive, long-lasting durability that withstands the elements. The resilient exterior is constructed from 300 Series stainless steel — standard on all Elkay outdoor tubular units! They are designed for high-traffic areas such as parks, pools, golf courses, and educational and work campuses.

### **Quick Fill and Laminar Flow**

Quick fill rate is **1.0 GPM.** Fills faster than a standard drinking fountain.

**Laminar flow** produces a clean fill with minimal splash.

## **Built Tough**

Body constructed of **300 Series** stainless steel.

Durable, powder-coated exterior **provides superior protection** from the elements.

Vandal-resistant push buttons, bubblers and screws.

#### **4 Stunning Colors**

Black

Blue Evergreen