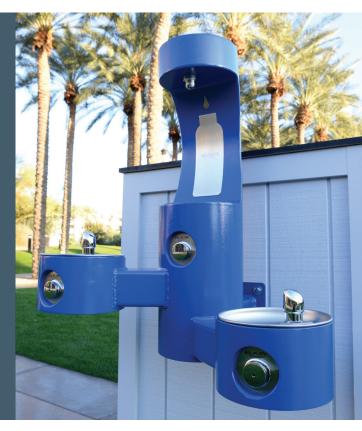

## Outdoor Tubular Wall-mount Models

With industry-leading construction, Elkay<sup>®</sup> tubular wall-mount fountains and bottle filling stations are ideal for public spaces with high-traffic areas such as schools, parks and commercial buildings.

**Offset design** allows multiple users to drink or fill water bottles at the same time.

Durable, **300 Series stainless steel** for superior corrosion resistance against the elements.

Quick fill rate of **1.0 GPM** makes filling up on the go a breeze.