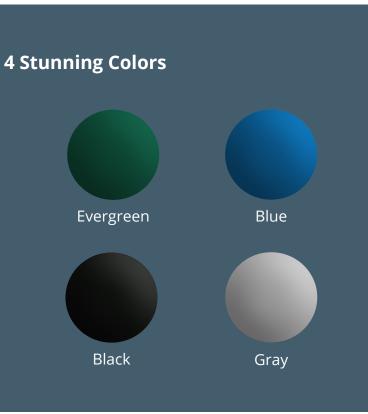

## Outdoor Tubular Wall-mount Models

With industry-leading construction, Elkay<sup>®</sup> tubular wall-mount fountains and bottle filling stations are ideal for public spaces with high-traffic areas such as schools, parks and commercial buildings.

**Offset design** allows multiple users to drink or fill water bottles at the same time.

Durable, **300 Series stainless steel** for superior corrosion resistance against the elements.

Quick fill rate of **1.0 GPM** makes filling up on the go a breeze.