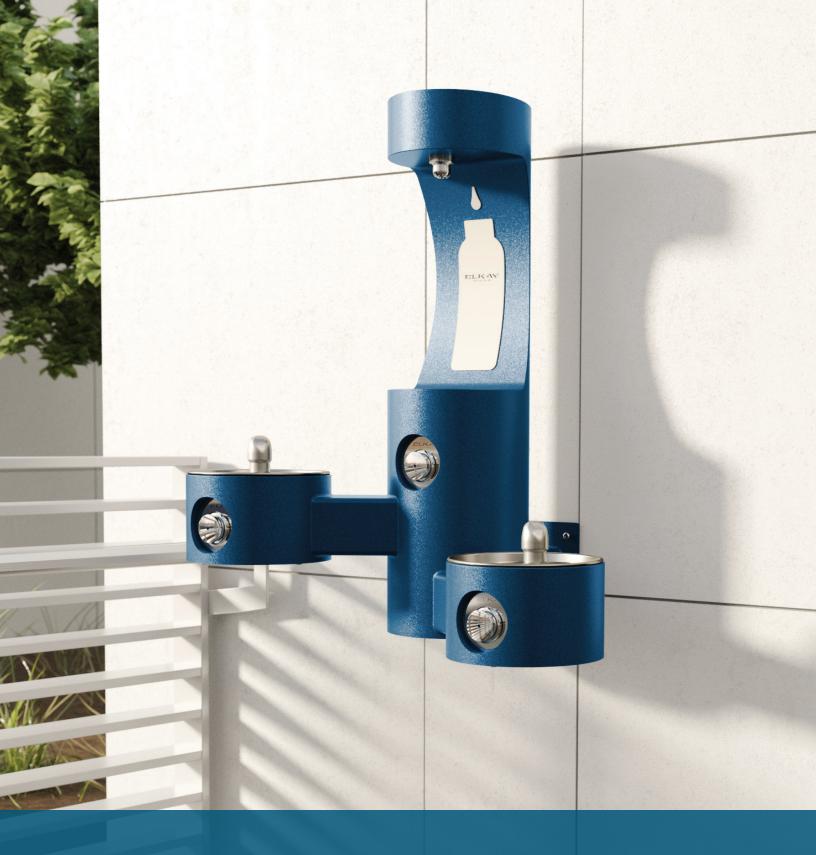

## Outdoor Tubular Wall-mount Models

With industry-leading construction, Elkay<sup>®</sup> tubular wall-mount fountains and bottle filling stations are ideal for public spaces with high-traffic areas such as schools, parks and commercial buildings.

## ATTRACTIVE. TOUGH. EASY TO MAINTAIN.

**Single-line installation** makes these units a great choice when upgrading or replacing older fountains. One waste line means these units are simple to maintain.

**Offset design** allows multiple users to drink or fill water bottles at the same time.

Durable, **300 Series stainless steel** for superior corrosion resistance against the elements.

Quick fill rate of **1.0 GPM** makes filling up on the go a breeze.