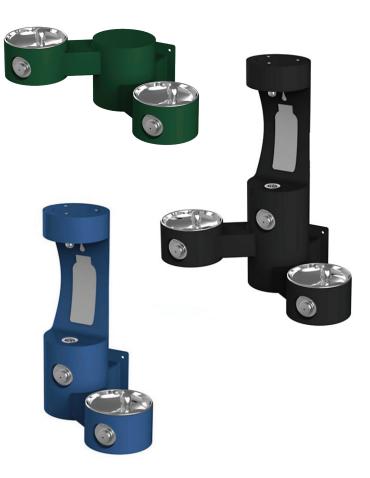

## Outdoor Tubular Wall-mount Models

With industry-leading construction, Elkay<sup>®</sup> tubular wall-mount fountains and bottle filling stations are ideal for public spaces with high-traffic areas such as schools, parks and commercial buildings.

**Offset design** allows multiple users to drink or fill water bottles at the same time.

Durable, **300 Series stainless steel** for superior corrosion resistance against the elements.

Quick fill rate of **1.0 GPM** makes filling up on the go a breeze.