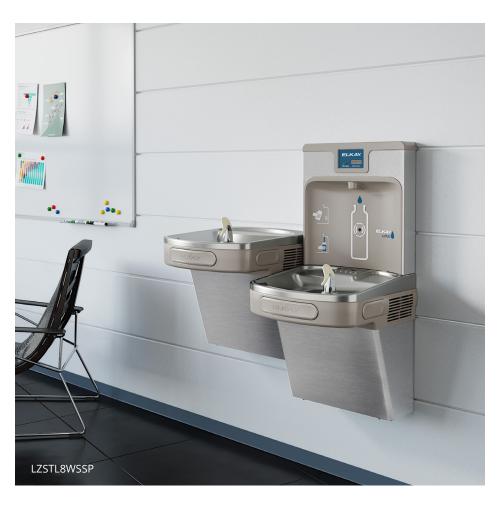

### **Upgrade to Enhanced Units**

Our ezH2O® bottle filling stations provide convenient hydration. The perfect solution for nearly every application, our enhanced units have all the great features of our original line with added ingenuity.

## **Ideal for High-Traffic Areas**