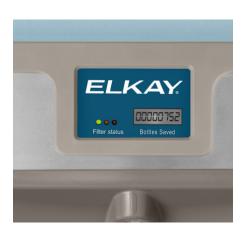

#### FillSafe<sup>™</sup> Filter Recognition System

Filter recognition system detects filter replacement and automatically resets the filter monitor light from red to green.

#### **Green Ticker™**

Informs users of the number of 20 oz. single-use water bottles saved from waste by using reusable bottles and cups.