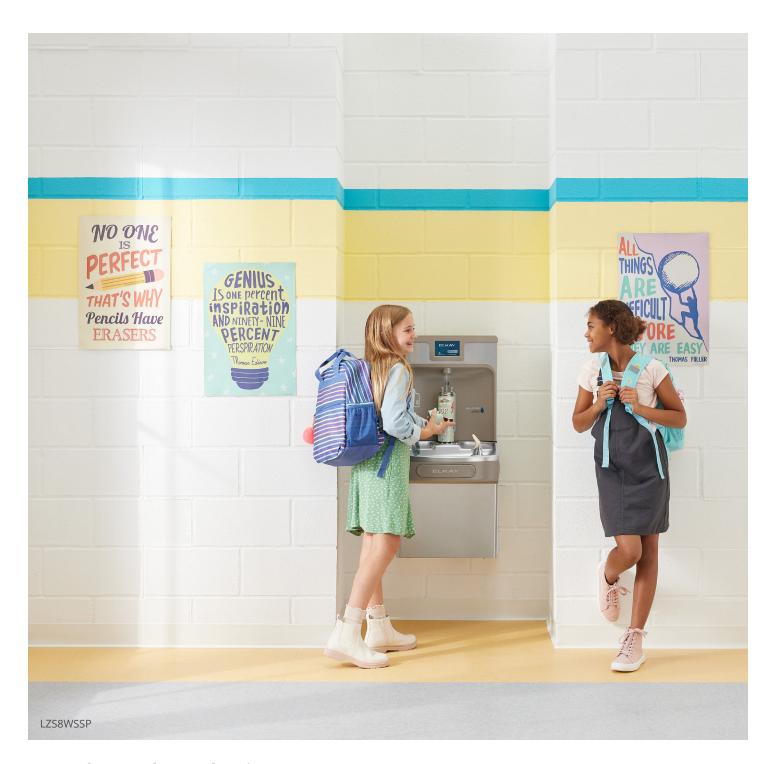

### **Upgrade to Enhanced Units**

Our ezH2O® bottle filling stations provide convenient hydration. The perfect solution for nearly every application, our enhanced units have all the great features of our original line with added ingenuity.

## **Ideal for High-Traffic Areas**