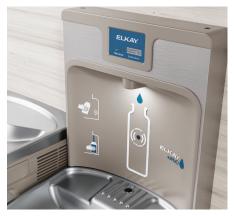

#### **System Diagnostics**

Unit automatically reviews the system to ensure operation within normal levels. Scrolling alerts appear on the visual display if an issue should arise.

#### **Low-energy LED Light**

Soft light provides visual assistance when filling reusable bottles or in darker areas.

#### **Sensor Activated**

Touch-free sensor activation prompts the flow of water, which stops automatically after 20 seconds.