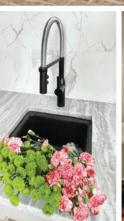

### COMPARE AND CONTRAST

I love **pops of color**. It makes me so happy every time I step into our kitchen.

- Molly Stillman @stillbeingmolly

Stand out with contrasting cabinetry, backsplashes or hardware to break up space and add a unique personal touch to your kitchen.

If you're unsure, start with darker and lighter shades of the same color — try navy and powder blue or forest green and sage.

1 LKAV4091CR Pot Filler 2 HDSB332292FW Sink 3 ELXHU3322RMA0 Sink 4 SWUF13020CBWH Sink,