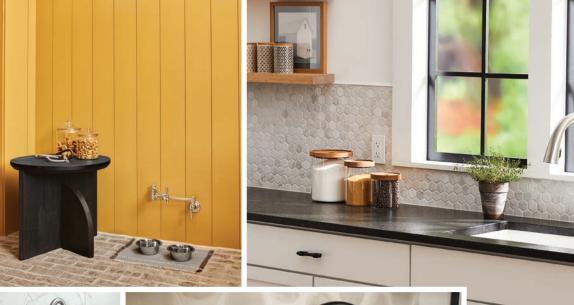

### KEEP CLUTTER AT BAY

Organization is a necessity. Built-in shelves and baskets help hide things you don't need to see all the time.

- Rashida Banks @rashida.banks

Workstation sinks come with helpful space-saving accessories to maximize prep space and make cleanup easy.

### OUT IN THE OPEN

Displaying items in the open helps visually lighten the kitchen.

- Elkay Design and Insights Team

Open shelving lets you show off your prettiest glassware or dishes, with an incentive to keep surfaces clutter-free.