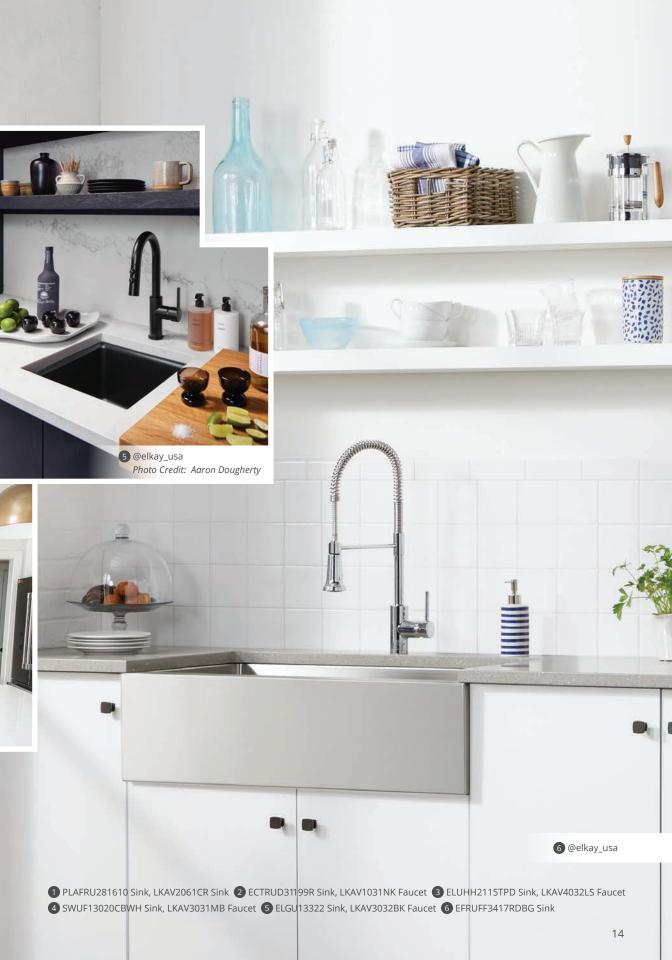

### OUT IN THE OPEN

Displaying items in the open helps visually lighten the kitchen.

- Elkay Design and Insights Team

Open shelving lets you show off your prettiest glassware or dishes, with an incentive to keep surfaces clutter-free.

### KEEP CLUTTER AT BAY

Organization is a necessity. Built-in shelves and baskets help hide things you don't need to see all the time.

- Rashida Banks @rashida.banks

Workstation sinks come with helpful space-saving accessories to maximize prep space and make cleanup easy.

### A SENSE OF WELLNESS

The kitchen has always been a source of **comfort**, **wellness** and **respite** from outside forces for families.

- Joy Williams @joyfuldesignsstudios

Find peace and calm at home with easy-to-clean surfaces, filtered water at your fingertips and workstation accessories to improve your flow.

1 ELX1616CA0 Sink, LKAV1061MBCR Faucet 2 SWUF13020CBWH Sink, LKEC2041LS Faucet 3 CS30WPK Sink, LKAV1061BKCR Faucet 4 ELXUFP362010SM0 Sink, LKAV2061MBCR Faucet 5 LBWD06BKK Water Dispenser

Quartz countertops and sinks are both easy-to-clean, low-maintenance options.