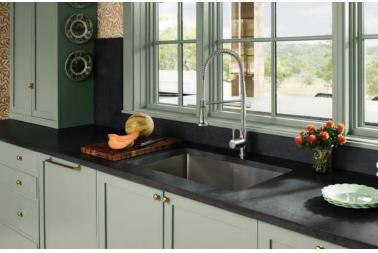

### COMPARE AND CONTRAST

I love **pops of color**. It makes me so happy every time I step into our kitchen.

- Molly Stillman @stillbeingmolly

Stand out with contrasting cabinetry, backsplashes or hardware to break up space and add a unique personal touch to your kitchen.

If you're unsure, start with darker and lighter shades of the same color — try navy and powder blue or forest green and sage.

1 LKAV4091CR Pot Filler 2 HDSB332292FW Sink 3 ELXHU3322RMA0 Sink 4 SWUF13020CBWH Sink,