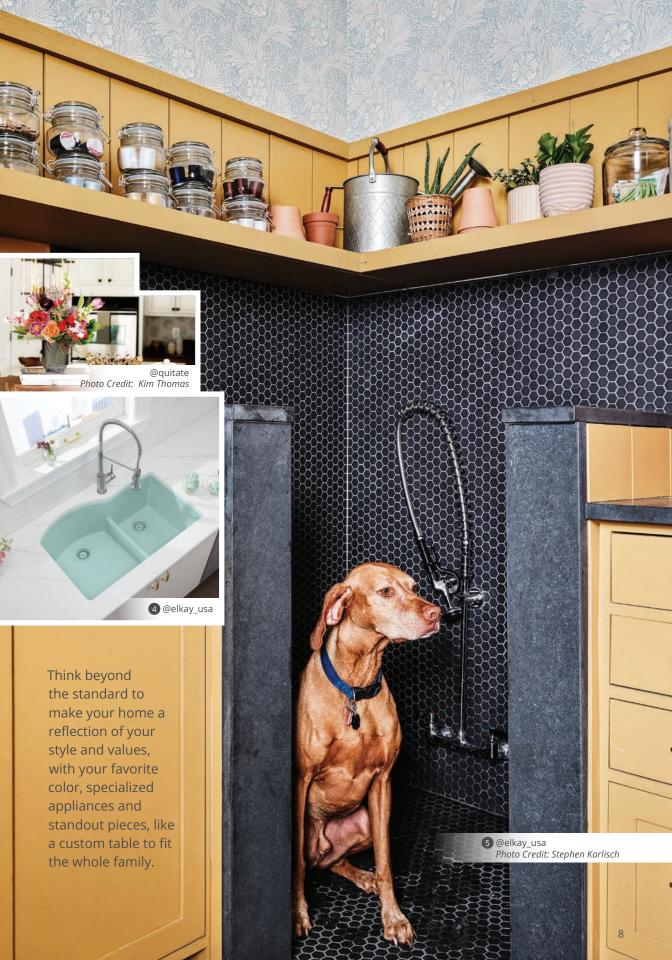

### COMPARE AND CONTRAST

I love **pops of color**. It makes me so happy every time I step into our kitchen.

- Molly Stillman @stillbeingmolly

Stand out with contrasting cabinetry, backsplashes or hardware to break up space and add a unique personal touch to your kitchen.

If you're unsure, start with darker and lighter shades of the same color — try navy and powder blue or forest green and sage.

1 LKAV4091CR Pot Filler 2 HDSB332292FW Sink 3 ELXHU3322RMA0 Sink 4 SWUF13020CBWH Sink,