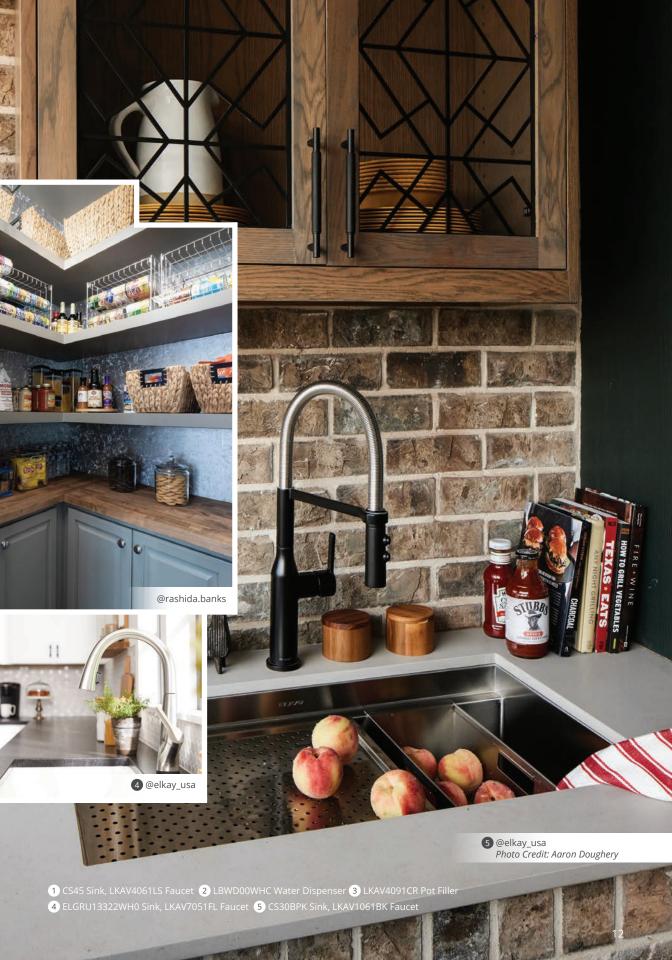

### KEEP CLUTTER AT BAY

Organization is a necessity. Built-in shelves and baskets help hide things you don't need to see all the time.

- Rashida Banks @rashida.banks

Workstation sinks come with helpful space-saving accessories to maximize prep space and make cleanup easy.

### OUT IN THE OPEN

Displaying items in the open helps visually lighten the kitchen.

- Elkay Design and Insights Team

Open shelving lets you show off your prettiest glassware or dishes, with an incentive to keep surfaces clutter-free.