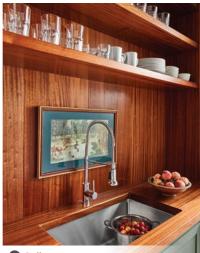

### OUT IN THE OPEN

Displaying items in the open helps visually lighten the kitchen.

- Elkay Design and Insights Team

Open shelving lets you show off your prettiest glassware or dishes, with an incentive to keep surfaces clutter-free.