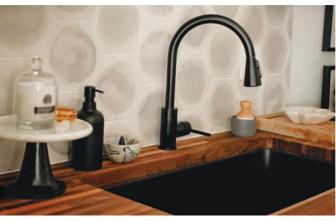

### COMPARE AND CONTRAST

I love **pops of color**. It makes me so happy every time I step into our kitchen.

- Molly Stillman @stillbeingmolly

Stand out with contrasting cabinetry, backsplashes or hardware to break up space and add a unique personal touch to your kitchen.

If you're unsure, start with darker and lighter shades of the same color — try navy and powder blue or forest green and sage.

1 LKAV4091CR Pot Filler 2 HDSB332292FW Sink 3 ELXHU3322RMA0 Sink 4 SWUF13020CBWH Sink,