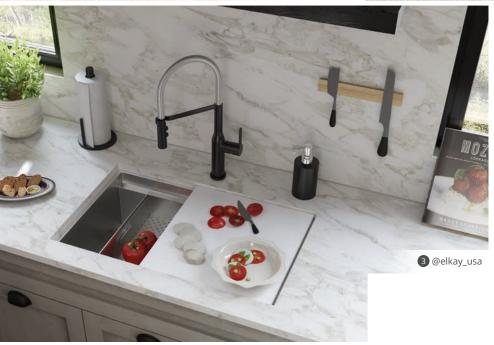

If you're unsure, start with darker and lighter shades of the same color — try navy and powder blue or forest green and sage.

1 LKAV4091CR Pot Filler 2 HDSB332292FW Sink 3 ELXHU3322RMA0 Sink 4 SWUF13020CBWH Sink,

LKAV3031MB Faucet 5 SWUF28179MG Sink 6 ELUHH3017TPD Sink, LKAV1031NK Faucet

7 ELGU13322 Faucet, LKAV3032BK Sink 8 LKEC2091CR Pot Filler