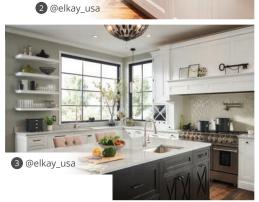

### COMPARE AND CONTRAST

I love **pops of color**. It makes me so happy every time I step into our kitchen.

- Molly Stillman @stillbeingmolly

Stand out with contrasting cabinetry, backsplashes or hardware to break up space and add a unique personal touch to your kitchen.

If you're unsure, start with darker and lighter shades of the same color — try navy and powder blue or forest green and sage.

1 LKAV4091CR Pot Filler 2 HDSB332292FW Sink 3 ELXHU3322RMA0 Sink 4 SWUF13020CBWH Sink,