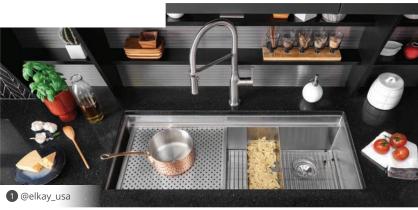

### KEEP CLUTTER AT BAY

Organization is a necessity. Built-in shelves and baskets help hide things you don't need to see all the time.

- Rashida Banks @rashida.banks

Workstation sinks come with helpful space-saving accessories to maximize prep space and make cleanup easy.