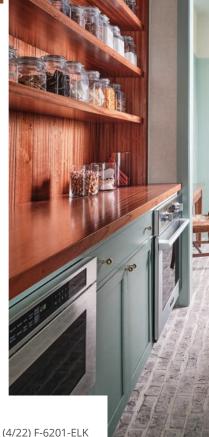

### OUT IN THE OPEN

Displaying items in the open helps visually lighten the kitchen.

- Elkay Design and Insights Team

Open shelving lets you show off your prettiest glassware or dishes, with an incentive to keep surfaces clutter-free.