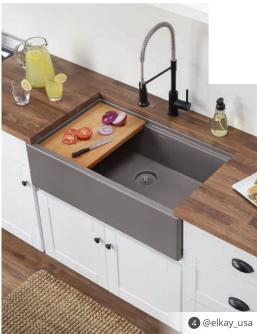

### A SENSE OF WELLNESS

The kitchen has always been a source of **comfort**, **wellness** and **respite** from outside forces for families.

- Joy Williams @joyfuldesignsstudios

Find peace and calm at home with easy-to-clean surfaces, filtered water at your fingertips and workstation accessories to improve your flow.

1 ELX1616CA0 Sink, LKAV1061MBCR Faucet 2 SWUF13020CBWH Sink, LKEC2041LS Faucet 3 CS30WPK Sink, LKAV1061BKCR Faucet 4 ELXUFP362010SM0 Sink, LKAV2061MBCR Faucet 5 LBWD06BKK Water Dispenser

Quartz countertops and sinks are both easy-to-clean, low-maintenance options.