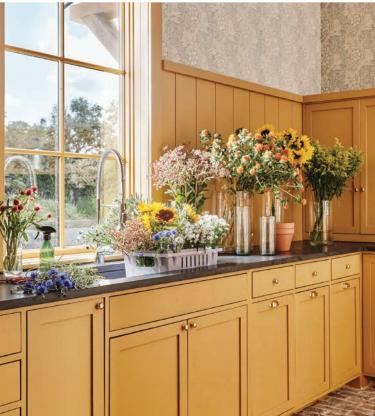

### COMPARE AND CONTRAST

I love **pops of color**. It makes me so happy every time I step into our kitchen.

- Molly Stillman @stillbeingmolly

Stand out with contrasting cabinetry, backsplashes or hardware to break up space and add a unique personal touch to your kitchen.

If you're unsure, start with darker and lighter shades of the same color — try navy and powder blue or forest green and sage.

1 LKAV4091CR Pot Filler 2 HDSB332292FW Sink 3 ELXHU3322RMA0 Sink 4 SWUF13020CBWH Sink,