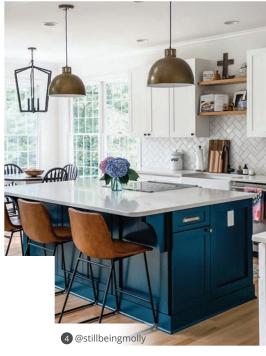

### COMPARE AND CONTRAST

I love **pops of color**. It makes me so happy every time I step into our kitchen.

- Molly Stillman @stillbeingmolly

Stand out with contrasting cabinetry, backsplashes or hardware to break up space and add a unique personal touch to your kitchen.

If you're unsure, start with darker and lighter shades of the same color — try navy and powder blue or forest green and sage.

1 LKAV4091CR Pot Filler 2 HDSB332292FW Sink 3 ELXHU3322RMA0 Sink 4 SWUF13020CBWH Sink,

4 @stillbeingmolly