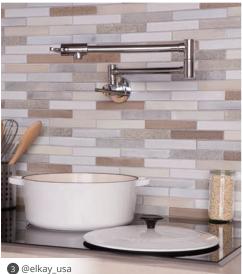

If you're unsure, start with darker and lighter shades of the same color — try navy and powder blue or forest green and sage.

1 LKAV4091CR Pot Filler 2 HDSB332292FW Sink 3 ELXHU3322RMA0 Sink 4 SWUF13020CBWH Sink,

LKAV3031MB Faucet 5 SWUF28179MG Sink 6 ELUHH3017TPD Sink, LKAV1031NK Faucet

7 ELGU13322 Faucet, LKAV3032BK Sink 8 LKEC2091CR Pot Filler