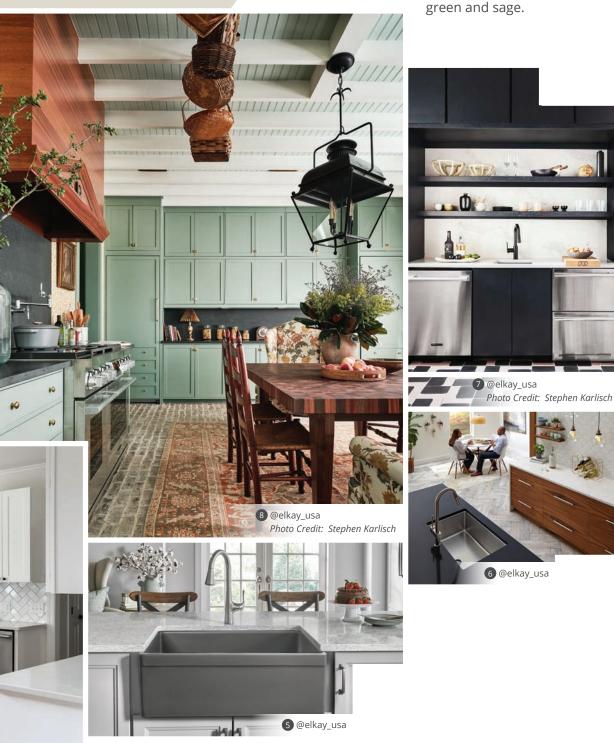

If you're unsure, start with darker and lighter shades of the same color — try navy and powder blue or forest green and sage.

1 LKAV4091CR Pot Filler 2 HDSB332292FW Sink 3 ELXHU3322RMA0 Sink 4 SWUF13020CBWH Sink,

LKAV3031MB Faucet 5 SWUF28179MG Sink 6 ELUHH3017TPD Sink, LKAV1031NK Faucet

7 ELGU13322 Faucet, LKAV3032BK Sink 8 LKEC2091CR Pot Filler