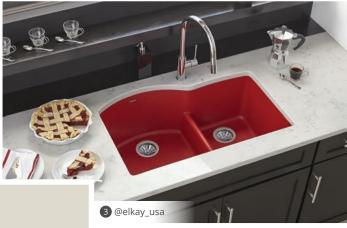

### COMPARE AND CONTRAST

I love **pops of color**. It makes me so happy every time I step into our kitchen.

- Molly Stillman @stillbeingmolly

Stand out with contrasting cabinetry, backsplashes or hardware to break up space and add a unique personal touch to your kitchen.

If you're unsure, start with darker and lighter shades of the same color — try navy and powder blue or forest green and sage.

1 LKAV4091CR Pot Filler 2 HDSB332292FW Sink 3 ELXHU3322RMA0 Sink 4 SWUF13020CBWH Sink,