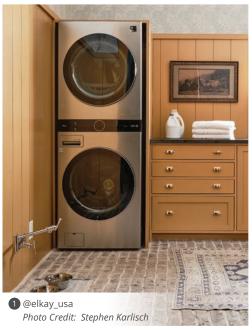

### KEEP CLUTTER AT BAY

Organization is a necessity. Built-in shelves and baskets help hide things you don't need to see all the time.

- Rashida Banks @rashida.banks

Workstation sinks come with helpful space-saving accessories to maximize prep space and make cleanup easy.

### OUT IN THE OPEN

Displaying items in the open helps visually lighten the kitchen.

- Elkay Design and Insights Team

Open shelving lets you show off your prettiest glassware or dishes, with an incentive to keep surfaces clutter-free.