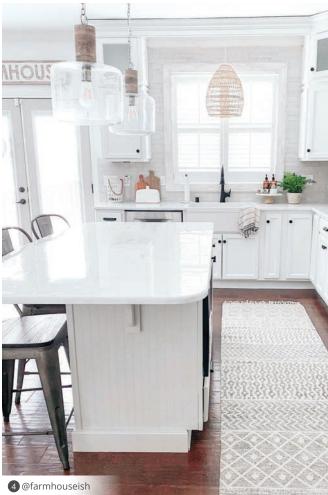

### IN TOUCH WITH NATURE

Nothing beats a light, neutral design with a hint of live greenery to **brighten my home** and create warmth.

– Lauren Jansen @farmhouseish

Seek to create a soothing space that's also good for the environment, with eco-friendly materials including bamboo, stainless steel and other sustainable design choices.

A few well-placed plants, such as snake plants, English ivy and spider plants can provide a sense of calm and even help improve air quality.

<sup>1</sup> HDSB332292FW Sink Kit 2 ELGULB3322WH0 Sink, LKAV4061CR Faucet 3 ELGU250RWH0, LKHA4031LS Faucet