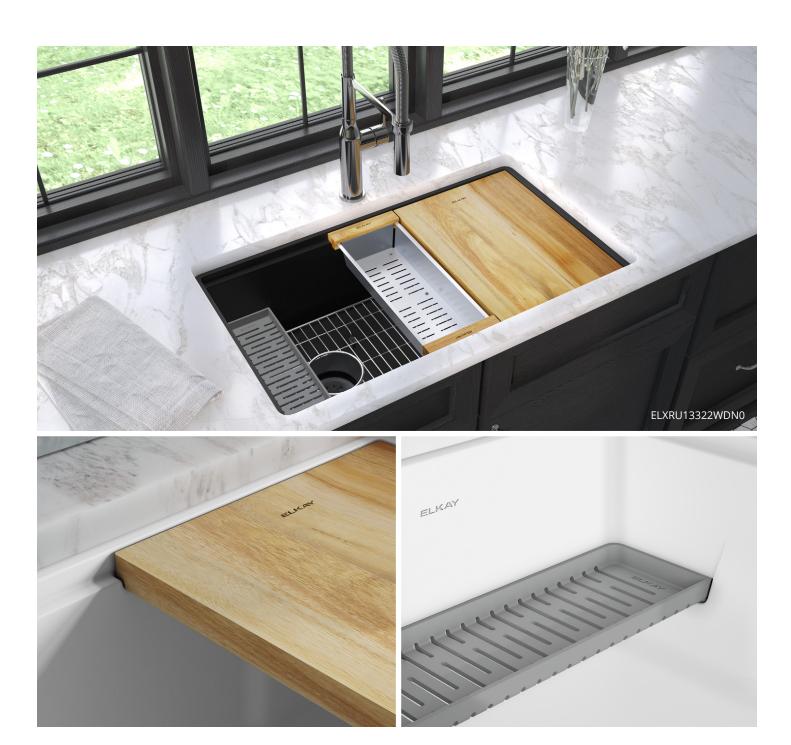

## **Silky Smooth and Super Strong**

The difference is in the details with Elkay's Quartz Luxe sinks. Our innovative new features help keep cutting boards stable and clutter at bay. The composite granite material combines natural quartz with UV-stable acrylic resins for sinks that have striking designs and bold pops of color. It's timelessly beautiful, both strong and functional, to take on your toughest tasks and look good doing it.

## **Accessories**

Custom-fit accessories help expand your counter space

**Cutting Board** 

LKC0717SS Colander

LKDR0717SS Dish Drying Rack

LKQLDR1117RUGR Roll-Up Drying Rack

**LKPDQSFX** Color-Matched Drain \*color will match sink