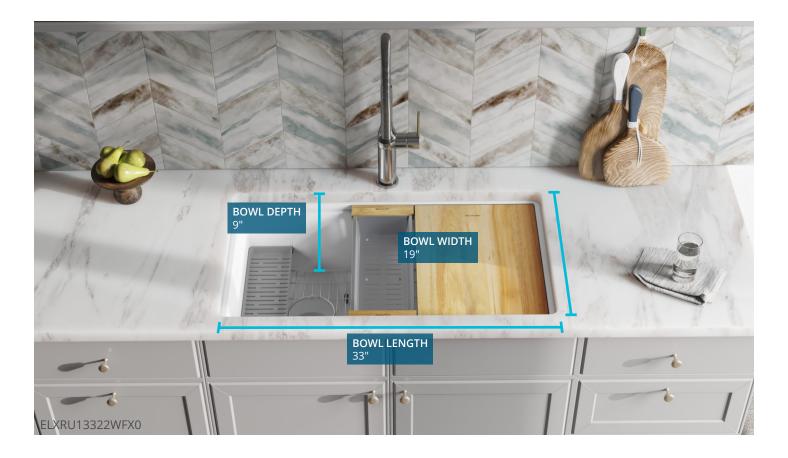

## **Silky Smooth and Super Strong**

The difference is in the details with Elkay's Quartz Luxe sinks. Our innovative new features help keep cutting boards stable and clutter at bay. The composite granite material combines natural quartz with UV-stable acrylic resins for sinks that have striking designs and bold pops of color. It's timelessly beautiful, both strong and functional, to take on your toughest tasks and look good doing it.