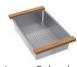

In your choice of three sizes, Circuit Chef satisfies all of your kitchen needs with these custom accessories:

- Includes cutting boards and grids that rest on either of two interior tiers, keeping everything within reach
- · Cutting boards available in your choice of poly (black or white) or cherry wood
- Extend usable space for serving and entertaining by covering the sink completely with the included cutting boards
- · Bottom grids are dishwasher-safe
- Stainless steel low-profile, small and large colanders service a variety of tasks, such as rinsing vegetables or drying flatware
- Roll-up drying rack can handle temperatures up to 365°

**CS60** | 59-1/2" x 20-1/2"

Uses a custom cabinet. The ultimate kitchen solution. (4 cutting boards)

**Cutting Board** 

Roll Up Drying Rack LoPro Colander

**Bottom Grid** 

Large Colander