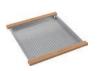

In your choice of three sizes, Circuit Chef satisfies all of your kitchen needs with these custom accessories:

- Includes cutting boards and grids that rest on either of two interior tiers, keeping everything within reach
- · Cutting boards available in your choice of poly (black or white) or cherry wood
- Extend usable space for serving and entertaining by covering the sink completely with the included cutting boards
- · Bottom grids are dishwasher-safe
- Stainless steel low-profile, small and large colanders service a variety of tasks, such as rinsing vegetables or drying flatware
- Roll-up drying rack can handle temperatures up to 365°

#### Single Bowl, 16 gauge, Brushed Satin finish

**CS30** | 32-1/2" x 20-1/2"

Uses a custom cabinet. Maximize limited space. (2 cutting boards)

**Bottom Grid** 

**CS45** | 45-1/2" x 20-1/2"

Uses a custom cabinet. Plenty of room for family and friends to join. (3 cutting boards)