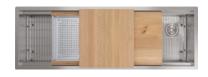

# **Everything and the Kitchen Sink**

The two-tier design is intelligently engineered to house a variety of essential custom accessories that make transitioning from washing, cutting, sorting and straining effortless. Simply move tools along the tiers and switch them out as you need them.

In your choice of three sizes, Circuit Chef satisfies all of your kitchen needs with these custom accessories:

- Includes cutting boards and grids that rest on either of two interior tiers, keeping everything within reach
- · Cutting boards available in your choice of poly (black or white) or cherry wood
- Extend usable space for serving and entertaining by covering the sink completely with the included cutting boards
- · Bottom grids are dishwasher-safe
- Stainless steel low-profile, small and large colanders service a variety of tasks, such as rinsing vegetables or drying flatware
- Roll-up drying rack can handle temperatures up to 365°