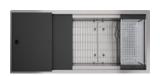

### Circuit Chef® Sink

Imagine a kitchen sink that acts as your sous-chef. From prepping and cooking to serving and entertaining, and even cleanup, Elkay's Circuit Chef stainless steel workstation sink infuses all of your kitchen tasks into one flawless system. This multiuse sink gives you flexibility to do it all at one convenient work zone.

# **Everything and the Kitchen Sink**

The two-tier design is intelligently engineered to house a variety of essential custom accessories that make transitioning from washing, cutting, sorting and straining effortless. Simply move tools along the tiers and switch them out as you need them.

In your choice of three sizes, Circuit Chef satisfies all of your kitchen needs with these custom accessories:

- Includes cutting boards and grids that rest on either of two interior tiers, keeping everything within reach
- · Cutting boards available in your choice of poly (black or white) or cherry wood
- Extend usable space for serving and entertaining by covering the sink completely with the included cutting boards
- · Bottom grids are dishwasher-safe
- Stainless steel low-profile, small and large colanders service a variety of tasks, such as rinsing vegetables or drying flatware
- Roll-up drying rack can handle temperatures up to 365°

#### Single Bowl, 16 gauge, Brushed Satin finish

**CS30** | 32-1/2" x 20-1/2"

Uses a custom cabinet. Maximize limited space. (2 cutting boards)

**Bottom Grid** 

**CS45** | 45-1/2" x 20-1/2"

Uses a custom cabinet. Plenty of room for family and friends to join. (3 cutting boards)

**CS60** | 59-1/2" x 20-1/2"

Uses a custom cabinet. The ultimate kitchen solution. (4 cutting boards)

**Cutting Board** 

Roll Up Drying Rack LoPro Colander

**Bottom Grid** 

Large Colander