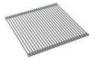

In your choice of three sizes, Circuit Chef satisfies all of your kitchen needs with these custom accessories:

- Includes cutting boards and grids that rest on either of two interior tiers, keeping everything within reach
- · Cutting boards available in your choice of poly (black or white) or cherry wood
- Extend usable space for serving and entertaining by covering the sink completely with the included cutting boards
- · Bottom grids are dishwasher-safe
- Stainless steel low-profile, small and large colanders service a variety of tasks, such as rinsing vegetables or drying flatware
- Roll-up drying rack can handle temperatures up to 365°

**CS60** | 59-1/2" x 20-1/2"

Uses a custom cabinet. The ultimate kitchen solution. (4 cutting boards)

**Cutting Board** 

Roll Up Drying Rack LoPro Colander

**Bottom Grid** 

Large Colander