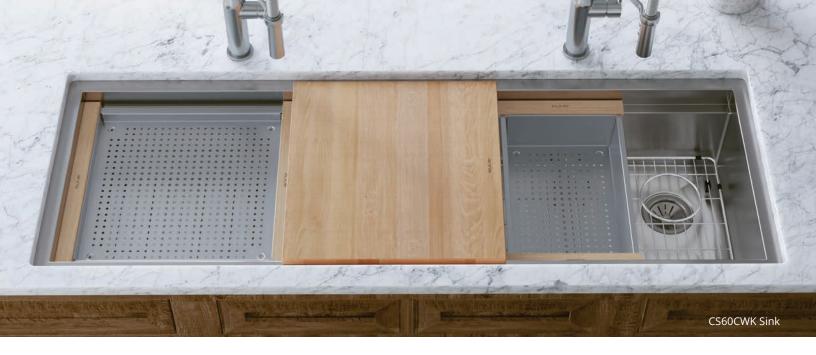

# **Everything and the Kitchen Sink**

The two-tier design is intelligently engineered to house a variety of essential custom accessories that make transitioning from washing, cutting, sorting and straining effortless. Simply move tools along the tiers and switch them out as you need them.

In your choice of three sizes, Circuit Chef satisfies all of your kitchen needs with these custom accessories:

- Includes cutting boards and grids that rest on either of two interior tiers, keeping everything within reach
- · Cutting boards available in your choice of poly (black or white) or cherry wood
- Extend usable space for serving and entertaining by covering the sink completely with the included cutting boards
- · Bottom grids are dishwasher-safe
- Stainless steel low-profile, small and large colanders service a variety of tasks, such as rinsing vegetables or drying flatware
- Roll-up drying rack can handle temperatures up to 365°

**CS60** | 59-1/2" x 20-1/2"

Uses a custom cabinet. The ultimate kitchen solution. (4 cutting boards)

**Cutting Board** 

Roll Up Drying Rack LoPro Colander

**Bottom Grid** 

Large Colander