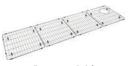

# **Everything and the Kitchen Sink**

The two-tier design is intelligently engineered to house a variety of essential custom accessories that make transitioning from washing, cutting, sorting and straining effortless. Simply move tools along the tiers and switch them out as you need them.

In your choice of three sizes, Circuit Chef satisfies all of your kitchen needs with these custom accessories:

- Includes cutting boards and grids that rest on either of two interior tiers, keeping everything within reach
- · Cutting boards available in your choice of poly (black or white) or cherry wood
- Extend usable space for serving and entertaining by covering the sink completely with the included cutting boards
- · Bottom grids are dishwasher-safe
- Stainless steel low-profile, small and large colanders service a variety of tasks, such as rinsing vegetables or drying flatware
- Roll-up drying rack can handle temperatures up to 365°

#### Single Bowl, 16 gauge, Brushed Satin finish

**CS30** | 32-1/2" x 20-1/2"

Uses a custom cabinet. Maximize limited space. (2 cutting boards)

**Bottom Grid** 

**CS45** | 45-1/2" x 20-1/2"

Uses a custom cabinet. Plenty of room for family and friends to join. (3 cutting boards)

**CS60** | 59-1/2" x 20-1/2"

Uses a custom cabinet. The ultimate kitchen solution. (4 cutting boards)

**Cutting Board** 

Roll Up Drying Rack LoPro Colander

**Bottom Grid** 

Large Colander