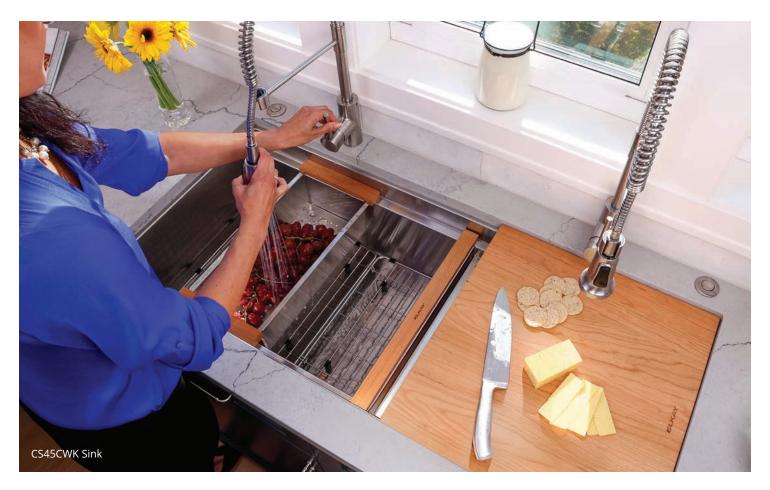

# **Everything and the Kitchen Sink**

The two-tier design is intelligently engineered to house a variety of essential custom accessories that make transitioning from washing, cutting, sorting and straining effortless. Simply move tools along the tiers and switch them out as you need them.

In your choice of three sizes, Circuit Chef satisfies all of your kitchen needs with these custom accessories:

- Includes cutting boards and grids that rest on either of two interior tiers, keeping everything within reach
- · Cutting boards available in your choice of poly (black or white) or cherry wood
- Extend usable space for serving and entertaining by covering the sink completely with the included cutting boards
- · Bottom grids are dishwasher-safe
- Stainless steel low-profile, small and large colanders service a variety of tasks, such as rinsing vegetables or drying flatware
- Roll-up drying rack can handle temperatures up to 365°

#### Single Bowl, 16 gauge, Brushed Satin finish

**CS30** | 32-1/2" x 20-1/2"

Uses a custom cabinet. Maximize limited space. (2 cutting boards)

**Bottom Grid** 

**CS45** | 45-1/2" x 20-1/2"

Uses a custom cabinet. Plenty of room for family and friends to join. (3 cutting boards)