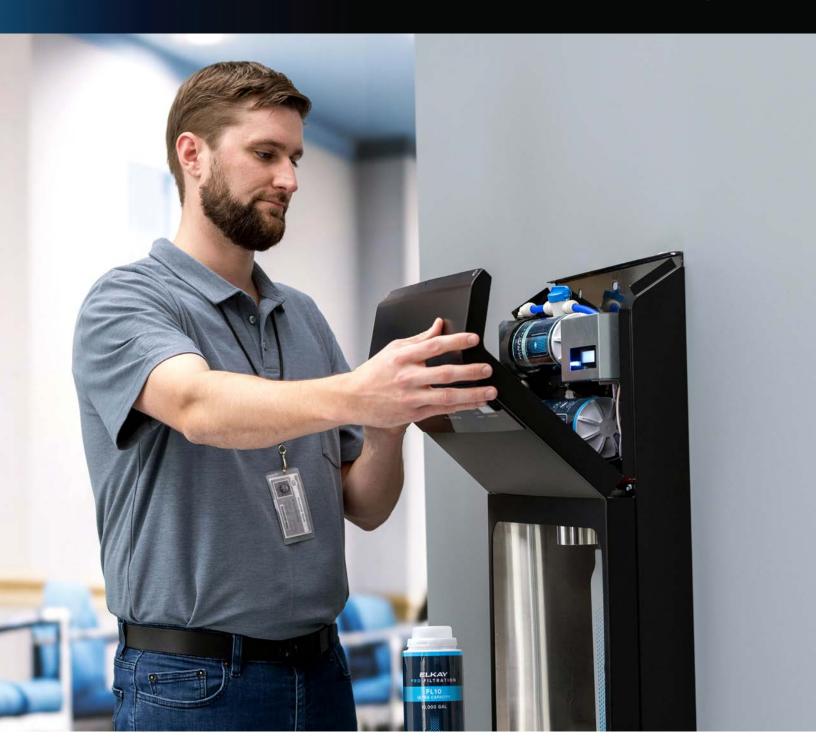

# **Imagine an Easier Way to Maintain Filtered Water**

Elkay has you covered. Get more time back in your day with the most efficient bottle filling station yet — Elkay Pro Filtration™. Its cutting-edge, high-end design is not only sleek and space-saving, but it allows for faster filter changes from the top of the unit. Filters are more powerful than ever, lasting up to 10,000 gallons and reducing more contaminants. If you're looking to simplify maintenance and minimize filter purchases, Elkay Pro Filtration is the right choice.

#### **Minimal Maintenance**

Elkay Pro Filtration bottle filling stations are so easy to maintain you'll have more time to focus on other projects.

- Blue LED filter status clearly indicates when a filter change is needed
- Filters can be changed in seconds from the top; no need to get on the floor
- · Shut off water conveniently from inside the top; not under the unit
- System automatically detects a new filter and flushes it
- Units are connected ready so you can monitor them all remotely and anticipate maintenance