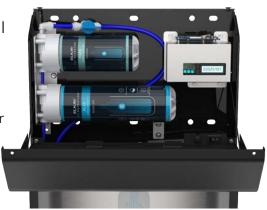

#### **Minimal Maintenance**

Elkay Pro Filtration bottle filling stations are so easy to maintain you'll have more time to focus on other projects.

- Blue LED filter status clearly indicates when a filter change is needed
- Filters can be changed in seconds from the top; no need to get on the floor
- · Shut off water conveniently from inside the top; not under the unit
- System automatically detects a new filter and flushes it
- Units are connected ready so you can monitor them all remotely and anticipate maintenance

## **Advanced Filtration**

Elkay Pro Filtration filters have higher capacities and reduce more contaminants than competing filters on the market.

- Ultra-capacity lead filter works up to 10,000 gallons; ships standard with base models
- High-capacity, 6,000-gallon lead filter also available; for lower-traffic areas
- Tested and certified to NSF/ANSI 42, 53, 372 and 401 to reduce Total PFAS\*, lead, microplastics, asbestos and more
- Optional stage 1 sediment filter pairs with stage 2 contaminant filter for optimal filter performance in high-sediment areas.