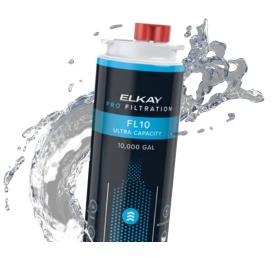

## **Advanced Filtration**

Elkay Pro Filtration filters have higher capacities and reduce more contaminants than competing filters on the market.

- Ultra-capacity lead filter works up to 10,000 gallons; ships standard with base models
- High-capacity, 6,000-gallon lead filter also available; for lower-traffic areas
- Tested and certified to NSF/ANSI 42, 53, 372 and 401 to reduce Total PFAS\*, lead, microplastics, asbestos and more
- Optional stage 1 sediment filter pairs with stage 2 contaminant filter for optimal filter performance in high-sediment areas.