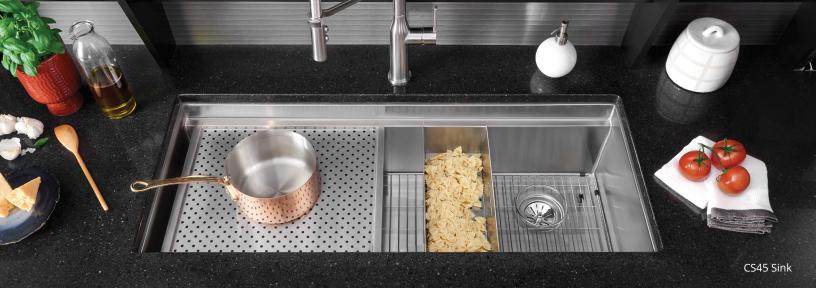

## **Circuit Chef<sup>™</sup> Sink**

Imagine a kitchen sink that acts as your sous-chef. From prepping and cooking to serving and entertaining, and even clean up, Elkay's Circuit Chef™ stainless steel sink infuses all of your kitchen tasks into one flawless system. This multiuse sink gives you flexibility to do it all at one convenient work zone.

## EVERYTHING AND THE KITCHEN SINK

The two-tier design is intelligently engineered to house a variety of essential custom accessories that make transitioning from washing, cutting, sorting and straining effortless. Simply move tools along the tiers and switch them out as you need them.

In your choice of three sizes, Circuit Chef satisfies all of your kitchen needs with these custom accessories:

- Includes cutting boards and grids that rest on either of two interior tiers, keeping everything within reach
- Cutting boards, in your choice of poly (black or white) or cherry; walnut sold separately
- Extend usable space for serving and entertaining by covering the sink completely with the included cutting boards
- Use dishwasher-safe grids as drying racks or bottom grids
- Stainless steel low-profile, small and large colanders service a variety of tasks, such as rinsing vegetables or drying flatware

**CS45** | \$3,900.00 | 45-1/2" x 20-1/2"

(3 cutting boards)

Small colander (for CS30 and CS45)

Walnut cutting board

**CS60** | \$4,875.00 | 59-1/2" x 20-1/2" Uses a custom cabinet. The ultimate kitchen solution. (4 cutting boards)