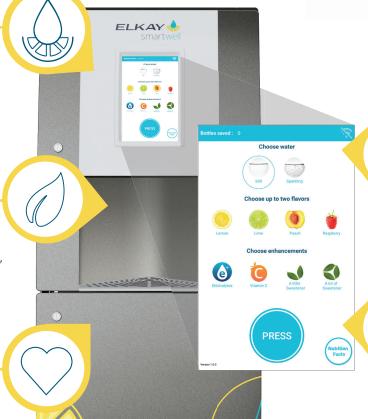

#### **WATER YOUR WAY**

Still or sparkling water with single or mixed fruit flavor; electrolytes, vitamin C or caffeine enhancements.

#### **ECO-FRIENDLY**

Multiuse pouches reduce waste by providing up to 300, 8-oz. beverages per pouch.

#### HEALTHY HYDRATION

A healthy alternative to sugary beverages; provides filtered water, with natural flavors and enhancements, all with zero calories.

#### **BOTTLES SAVED**

Green Ticker™ counts the number of disposable, single-use bottles served without the waste.

## TOUCH SCREEN INTERFACE

Create beverages, view nutritional information and maintain units all from the touch screen.

Get smart about flavored drinking water at elkay.com/smartwell.