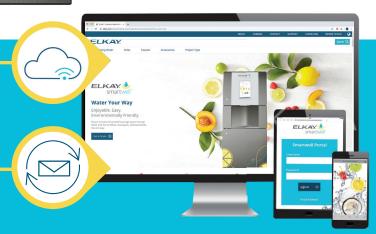

#### ONLINE PORTAL

Staff can conveniently monitor units, maintain notifications and manage orders – all from computers, smartphones or tablets.

#### SMART REFILL

Connected unit tracks usage and sends reports when flavors, enhancements, filter and CO<sub>2</sub> need replacing.