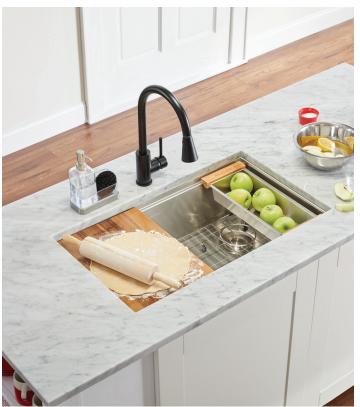

Crosstown<sup>®</sup> Stainless Steel Workstation Sink

### **Everything and the Kitchen Sink. That's Elkay.**

The Crosstown<sup>®</sup> Workstation sink accommodates custom-sized accessories that let you work directly over the sink, so you can go from prep to cleaning up in seconds.

# Workstation Ledge

Slide accessories along the built-in ledge to maximize your kitchen space and streamline kitchen tasks. Accessories transform your sink into your ideal workstation.

#### **Go Deep For Less Mess**

High-capacity, deep bowls offer more room inside for stacking dishes, filling stockpots, and handling large baking sheets and roasters.

# **Easy-to-clean Corners**

Slightly rounded 15 mm corners are easy to clean and add more space in the bowl.