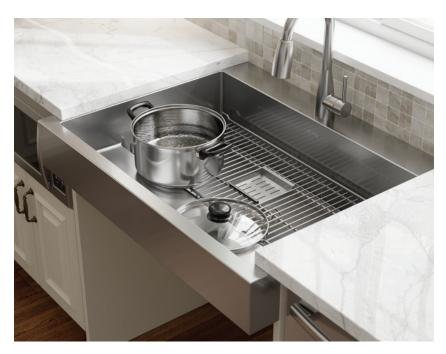

## **High-capacity bowl**

Dual-depth bowl is both accessible and functional.

9" deep bowl offers more room inside sink for washing large pots and stacking dishes.

## **Reversible grid**

Grid flips to elevate with work shelf, extending workspace to an easily accessible depth.

Reversible grid functions as a standard bottom gird.