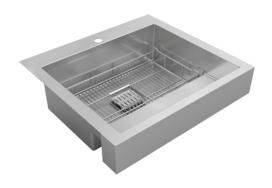

## **Seated accessibility**

Standard ADA-compliant sinks have a shallow depth to accommodate knee space and improve reach.

A raised work shelf at the front of the sink provides seated knee clearance. The back of the sink opens to an extra-deep 9" bowl for more space.

## **High-capacity bowl**

Dual-depth bowl is both accessible and functional.

9" deep bowl offers more room inside sink for washing large pots and stacking dishes.

## **Raised work shelf**

Built-in work shelf brings tasks closer to you.

Generously sized, raised work shelf for greater accessibility.

## **Reversible grid**

Grid flips to elevate with work shelf, extending workspace to an easily accessible depth.

Reversible grid functions as a standard bottom gird.