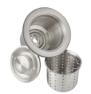

### **CTXC0712**

Small stainless steel colander with walnut handles (sold separately).

CTXDC0606

Stainless steel drain cover (included with sink purchase).

LKCB1223LWN

Walnut cutting board (sold separately).

#### LKC0722LSS

Large stainless steel colander with walnut handles (sold separately).