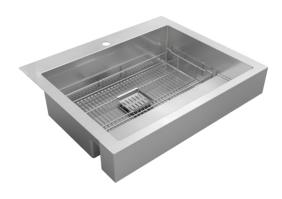

## **Seated accessibility**

Standard ADA-compliant sinks have a shallow depth to accommodate knee space and improve reach.

A raised work shelf at the front of the sink provides seated knee clearance. The back of the sink opens to an extra-deep 9" bowl for more space.

## **High-capacity bowl**

Dual-depth bowl is both accessible and functional.

9" deep bowl offers more room inside sink for washing large pots and stacking dishes.

## **Raised work shelf**

Built-in work shelf brings tasks closer to you.

Generously sized, raised work shelf for greater accessibility.

## **Reversible grid**

Grid flips to elevate with work shelf, extending workspace to an easily accessible depth.

Reversible grid functions as a standard bottom gird.