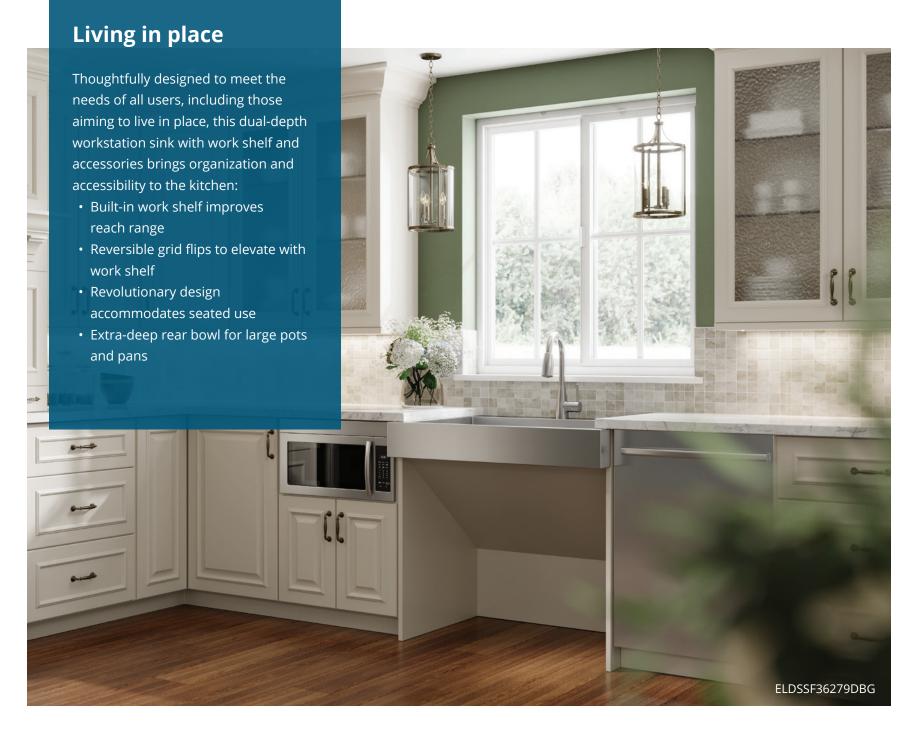

## **Seated accessibility**

Standard ADA-compliant sinks have a shallow depth to accommodate knee space and improve reach.

A raised work shelf at the front of the sink provides seated knee clearance. The back of the sink opens to an extra-deep 9" bowl for more space.

## **Meets all needs**

Install sink with cabinet doors at ADA-compliant height.

Remove doors for full accessibility.

## **Raised work shelf**

Built-in work shelf brings tasks closer to you.

Generously sized, raised work shelf for greater accessibility.

## **Reversible grid**

Grid flips to elevate with work shelf, extending workspace to an easily accessible depth.

Reversible grid functions as a standard bottom gird.