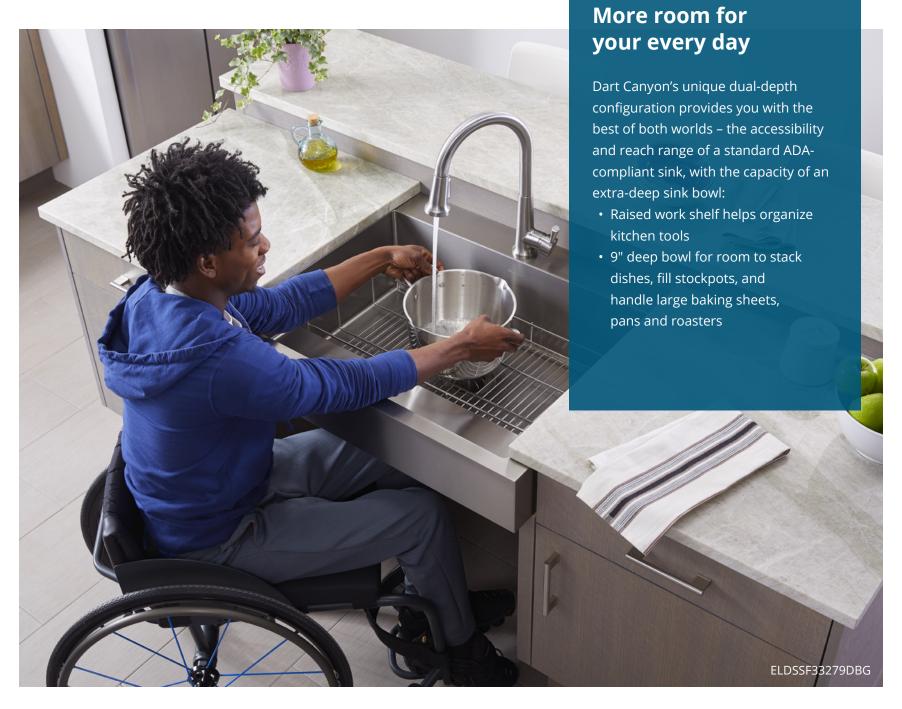

## **Seated accessibility**

Standard ADA-compliant sinks have a shallow depth to accommodate knee space and improve reach.

A raised work shelf at the front of the sink provides seated knee clearance. The back of the sink opens to an extra-deep 9" bowl for more space.

## **High-capacity bowl**

Dual-depth bowl is both accessible and functional.

9" deep bowl offers more room inside sink for washing large pots and stacking dishes.

## **Raised work shelf**

Built-in work shelf brings tasks closer to you.

Generously sized, raised work shelf for greater accessibility.