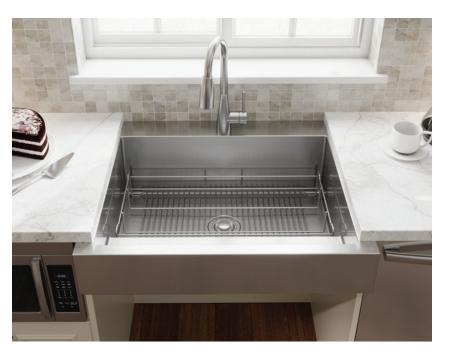

# **Dart Canyon**™

**ADA Stainless Steel Farmhouse Sink** 

## Why Elkay?

At Elkay®, we pride ourselves in making life more livable for everyone. A thirst for innovation drives us to listen to the needs of our customers and develop new products that offer solutions. The first of its kind, Dart Canyon, ADA farmhouse sink is testament to our passion for ingenuity. This dual-depth workstation stainless steel sink with builtin work shelf and accessories streamlines kitchen function and expands workspace for the ADA community and beyond. We offer a full line of sinks that comply with the requirements as specified by the Americans with Disabilities Act. Designed to fulfill every relevant aspect of the ADA Accessibility Guidelines, these products help make kitchens, bar and prep areas accessible to everyone. At Elkay, we believe in the power of ingenuity.

## **Seated accessibility**

Standard ADA-compliant sinks have a shallow depth to accommodate knee space and improve reach.

A raised work shelf at the front of the sink provides seated knee clearance. The back of the sink opens to an extra-deep 9" bowl for more space.

## **High-capacity bowl**

Dual-depth bowl is both accessible and functional.

9" deep bowl offers more room inside sink for washing large pots and stacking dishes.

## **Raised work shelf**

Built-in work shelf brings tasks closer to you.

Generously sized, raised work shelf for greater accessibility.

## **Reversible grid**

Grid flips to elevate with work shelf, extending workspace to an easily accessible depth.

Reversible grid functions as a standard bottom gird.