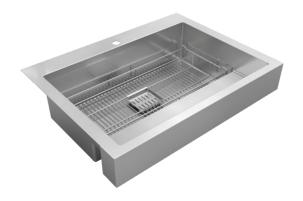

## **Seated accessibility**

Standard ADA-compliant sinks have a shallow depth to accommodate knee space and improve reach.

A raised work shelf at the front of the sink provides seated knee clearance. The back of the sink opens to an extra-deep 9" bowl for more space.

## **High-capacity bowl**

Dual-depth bowl is both accessible and functional.

9" deep bowl offers more room inside sink for washing large pots and stacking dishes.

## **Raised work shelf**

Built-in work shelf brings tasks closer to you.

Generously sized, raised work shelf for greater accessibility.

## **Reversible grid**

Grid flips to elevate with work shelf, extending workspace to an easily accessible depth.

Reversible grid functions as a standard bottom gird.