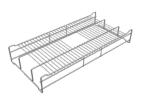

## **Reversible grid**

Grid flips to elevate with work shelf, extending workspace to an easily accessible depth.

Reversible grid functions as a standard bottom gird.

### **Accessories**

CTXBG3113R

Reversible stainless steel grid (included with sink purchase).

**LKDD** 

3-1/2" drain fitting, deep strainer basket and brass tailpiece (included with sink purchase).