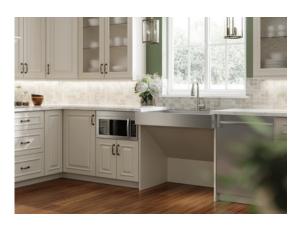

## **Seated accessibility**

Standard ADA-compliant sinks have a shallow depth to accommodate knee space and improve reach.

A raised work shelf at the front of the sink provides seated knee clearance. The back of the sink opens to an extra-deep 9" bowl for more space.

## **Meets all needs**

Install sink with cabinet doors at ADA-compliant height.

Remove doors for full accessibility.