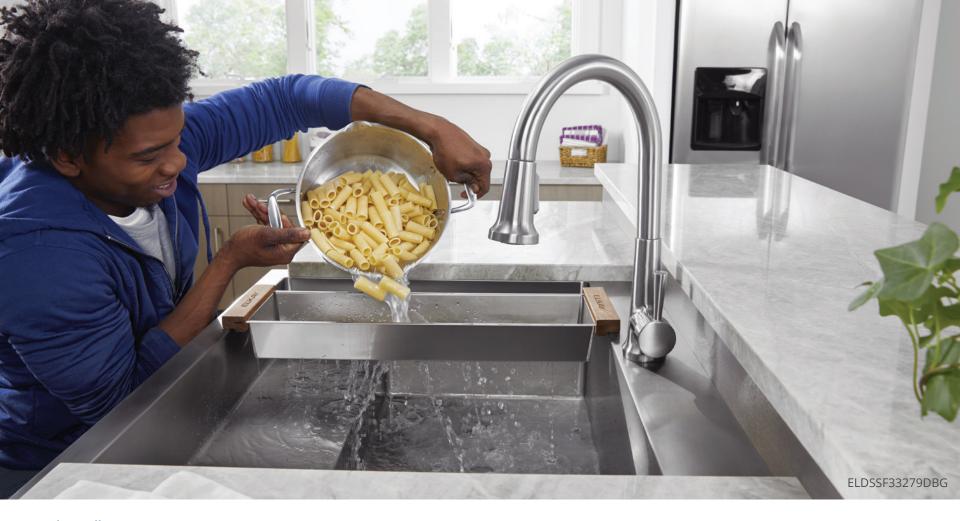

## **Seated accessibility**

Standard ADA-compliant sinks have a shallow depth to accommodate knee space and improve reach.

A raised work shelf at the front of the sink provides seated knee clearance. The back of the sink opens to an extra-deep 9" bowl for more space.

## **High-capacity bowl**

Dual-depth bowl is both accessible and functional.

9" deep bowl offers more room inside sink for washing large pots and stacking dishes.

## **Raised work shelf**

Built-in work shelf brings tasks closer to you.

Generously sized, raised work shelf for greater accessibility.

## **Reversible grid**

Grid flips to elevate with work shelf, extending workspace to an easily accessible depth.

Reversible grid functions as a standard bottom gird.