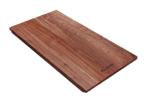

### **CTXC0712**

Small stainless steel colander with walnut handles (sold separately).

CTXDC0606

Stainless steel drain cover (included with sink purchase).

LKCB1223LWN

Walnut cutting board (sold separately).