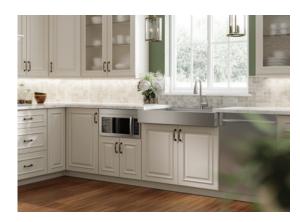

# **Dart Canyon**™

**ADA Stainless Steel Farmhouse Sink** 

## Why Elkay?

At Elkay®, we pride ourselves in making life more livable for everyone. A thirst for innovation drives us to listen to the needs of our customers and develop new products that offer solutions. The first of its kind, Dart Canyon, ADA farmhouse sink is testament to our passion for ingenuity. This dual-depth workstation stainless steel sink with builtin work shelf and accessories streamlines kitchen function and expands workspace for the ADA community and beyond. We offer a full line of sinks that comply with the requirements as specified by the Americans with Disabilities Act. Designed to fulfill every relevant aspect of the ADA Accessibility Guidelines, these products help make kitchens, bar and prep areas accessible to everyone. At Elkay, we believe in the power of ingenuity.