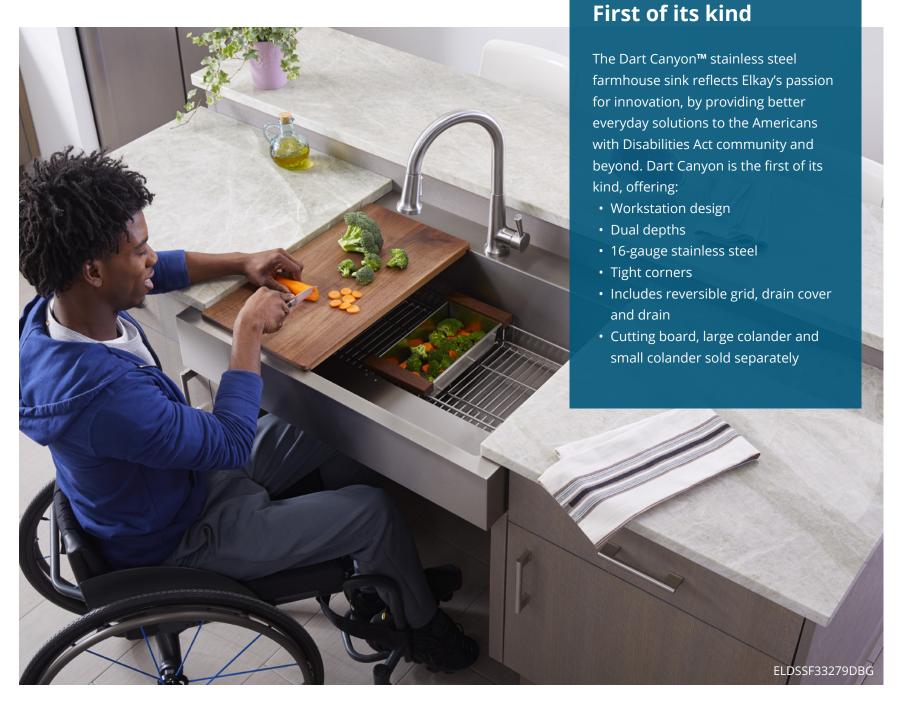

# **Dart Canyon**™

**ADA Stainless Steel Farmhouse Sink** 

## Why Elkay?

At Elkay®, we pride ourselves in making life more livable for everyone. A thirst for innovation drives us to listen to the needs of our customers and develop new products that offer solutions. The first of its kind, Dart Canyon, ADA farmhouse sink is testament to our passion for ingenuity. This dual-depth workstation stainless steel sink with builtin work shelf and accessories streamlines kitchen function and expands workspace for the ADA community and beyond. We offer a full line of sinks that comply with the requirements as specified by the Americans with Disabilities Act. Designed to fulfill every relevant aspect of the ADA Accessibility Guidelines, these products help make kitchens, bar and prep areas accessible to everyone. At Elkay, we believe in the power of ingenuity.

## **Seated accessibility**

Standard ADA-compliant sinks have a shallow depth to accommodate knee space and improve reach.

A raised work shelf at the front of the sink provides seated knee clearance. The back of the sink opens to an extra-deep 9" bowl for more space.

## **High-capacity bowl**

Dual-depth bowl is both accessible and functional.

9" deep bowl offers more room inside sink for washing large pots and stacking dishes.

## **Raised work shelf**

Built-in work shelf brings tasks closer to you.

Generously sized, raised work shelf for greater accessibility.

## **Reversible grid**

Grid flips to elevate with work shelf, extending workspace to an easily accessible depth.

Reversible grid functions as a standard bottom gird.

### **Models**

ELDSSF30279DBG

29-7/8" x 27-1/4" x 9-5/8" Min. Cabinet Size: 30"

ELDSSF33279DBG

32-7/8" x 27-1/4" x 9-5/8" Min. Cabinet Size: 33"

ELDSSF36279DBG

35-7/8" x 27-1/4" x 9-5/8" Min. Cabinet Size: 36"