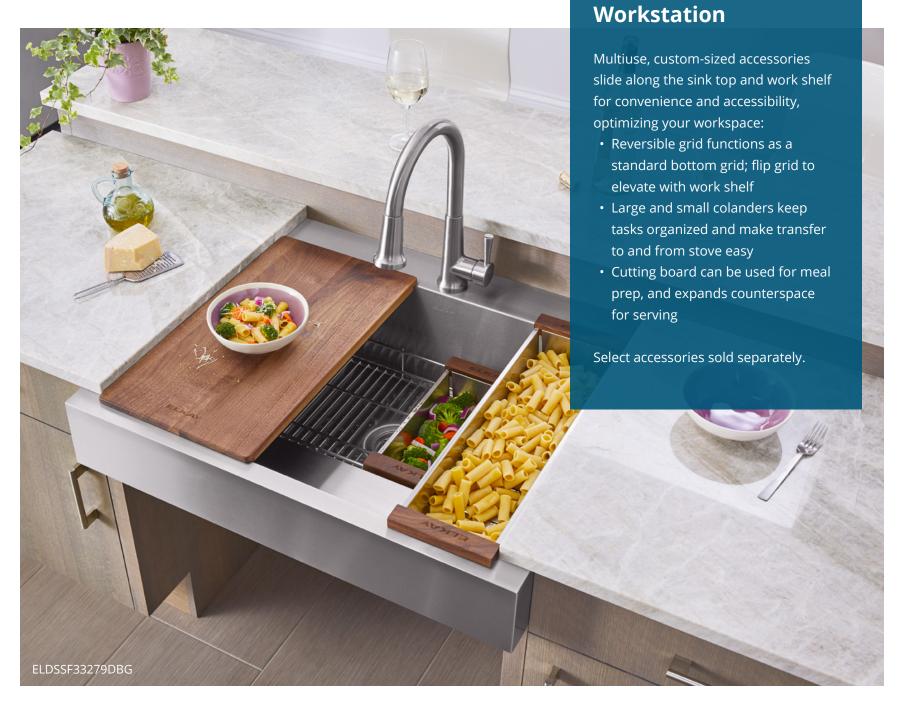

## **Reversible grid**

Grid flips to elevate with work shelf, extending workspace to an easily accessible depth.

Reversible grid functions as a standard bottom gird.

### **CTXC0712**

Small stainless steel colander with walnut handles (sold separately).

CTXDC0606

Stainless steel drain cover (included with sink purchase).

LKCB1223LWN

Walnut cutting board (sold separately).

#### LKC0722LSS

Large stainless steel colander with walnut handles (sold separately).