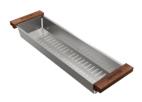

#### LKC0722LSS

Large stainless steel colander with walnut handles (sold separately).