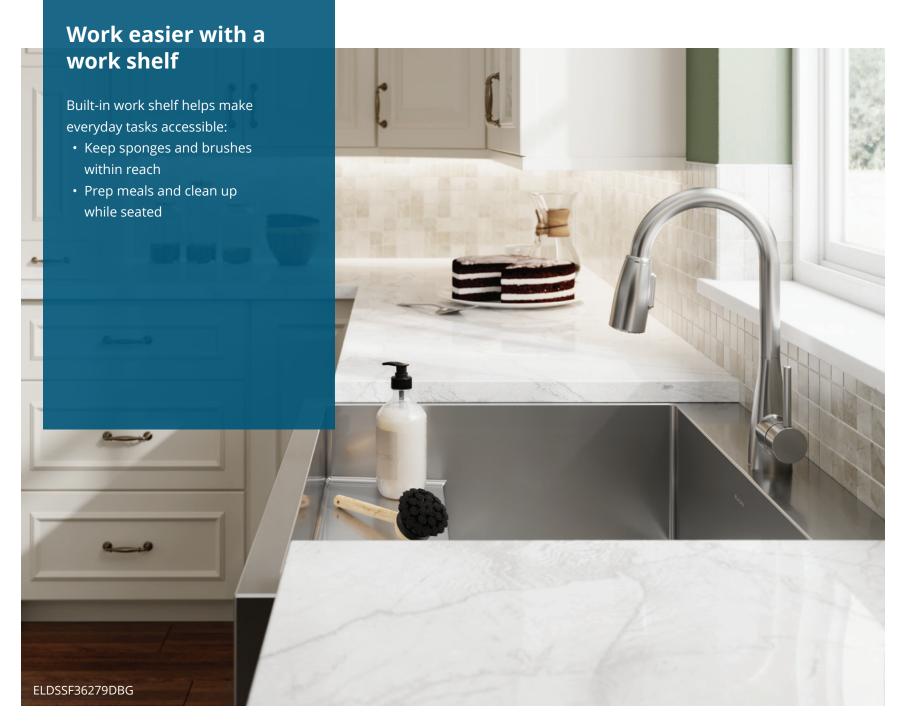

## **Raised work shelf**

Built-in work shelf brings tasks closer to you.

Generously sized, raised work shelf for greater accessibility.

## **Seated accessibility**

Standard ADA-compliant sinks have a shallow depth to accommodate knee space and improve reach.

A raised work shelf at the front of the sink provides seated knee clearance. The back of the sink opens to an extra-deep 9" bowl for more space.