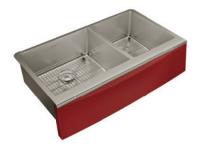

#### Mix Up Materials

Pair the classic look of a stainless sink with fireclay or colorful aprons in stainless steel.

**Sapphire** radiates regality in vivid blue.

Passionate **Scarlet** leaves a lasting impression.

Sunset captures the beauty of Mother Nature's work.

Fireclay Stainless Steel