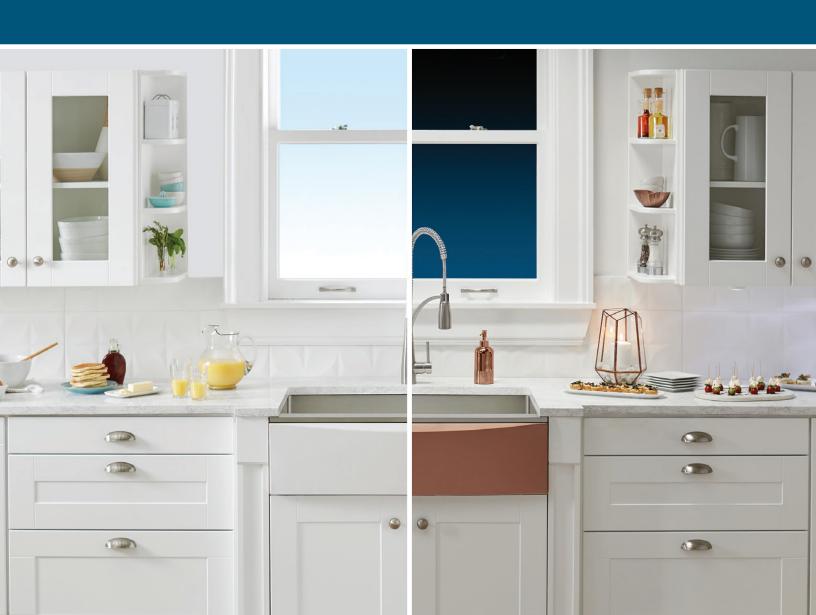

# Transform Your Kitchen in Minutes ...

Crosstown® Farmhouse Sink with Interchangeable Apron™

## The Fashion-forward Sink ———

### **Express Yourself**

Add a splash of color to your kitchen in an unexpected way.

#### Mix Up Materials

Pair the classic look of a stainless sink with fireclay or colorful aprons in stainless steel.