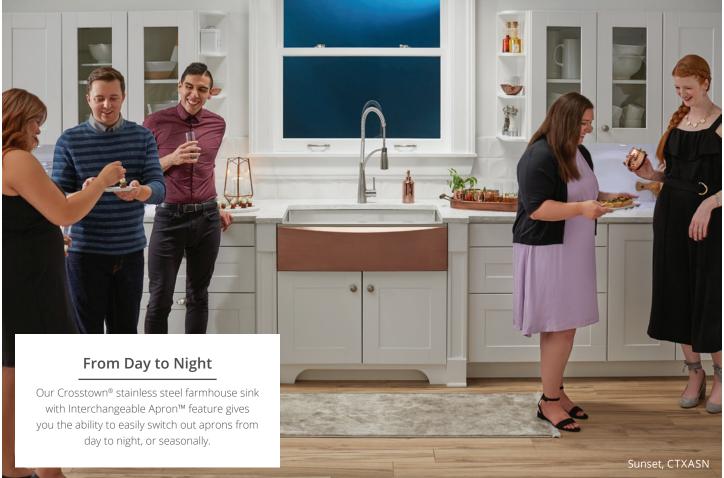

**Sapphire** radiates regality in vivid blue.

Passionate **Scarlet** leaves a lasting impression.

Sunset captures the beauty of Mother Nature's work.

Fireclay Stainless Steel

### Talk of the Town -

Crosstown is the ultimate mix of beauty and function. Slightly rounded corners give this sink a modern look and provide more space inside the sink for stacking and washing dishes. The striking geometric aesthetic has universal appeal and makes an impact in any space.