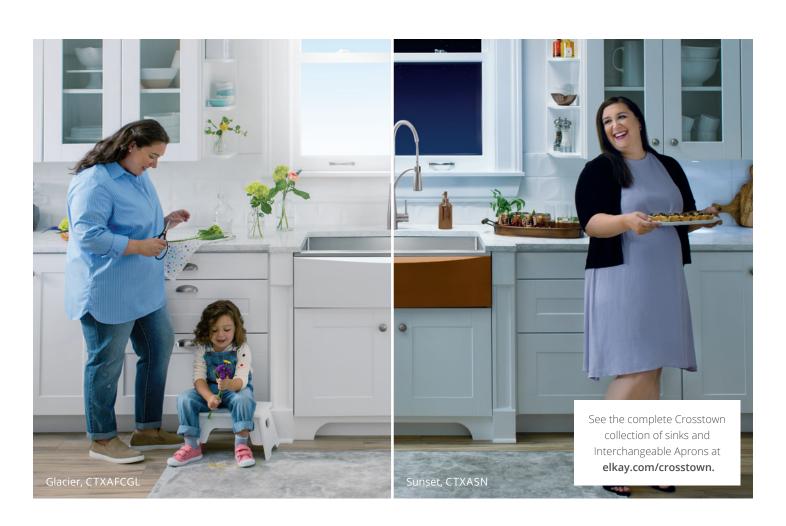

# Transform Your Kitchen in Minutes ...

Crosstown® Farmhouse Sink with Interchangeable Apron™

## The Fashion-forward Sink ———

### **Express Yourself**

Add a splash of color to your kitchen in an unexpected way.

# - Live Colorfully ——

**Glacier** brings tranquility to the kitchen.

Every day is a celebration with **Champagne**!

**Graphite** is an amalgamation of nature and fashion.

**Platinum** brings brilliant shine to the kitchen.

**Sapphire** radiates regality in vivid blue.

Passionate **Scarlet** leaves a lasting impression.

Sunset captures the beauty of Mother Nature's work.

Fireclay Stainless Steel