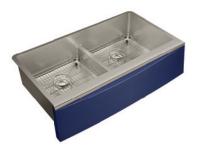

# - Live Colorfully ——

**Glacier** brings tranquility to the kitchen.

Every day is a celebration with **Champagne**!

**Graphite** is an amalgamation of nature and fashion.

**Platinum** brings brilliant shine to the kitchen.

**Sapphire** radiates regality in vivid blue.

Passionate **Scarlet** leaves a lasting impression.

Sunset captures the beauty of Mother Nature's work.

Fireclay Stainless Steel