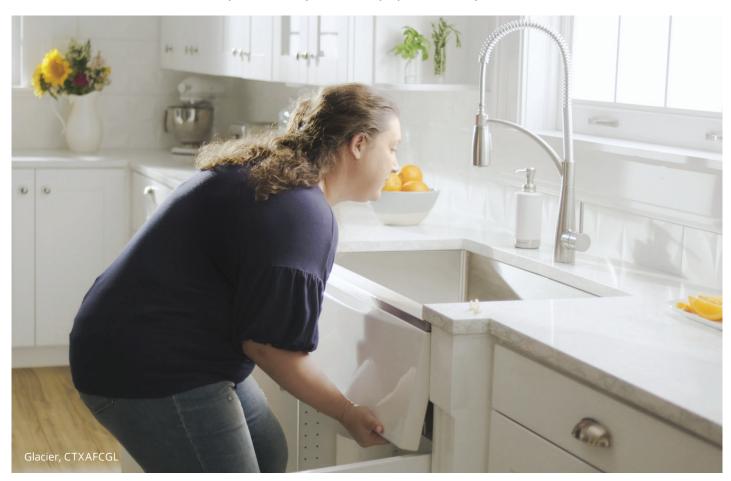

#### **Quick and Easy Apron Swap**

Switching the Interchangeable Apron is as simple as loosening and retightening two wing nuts.

#### Watch how quick and easy it is to swap aprons at elkay.com/crosstown.