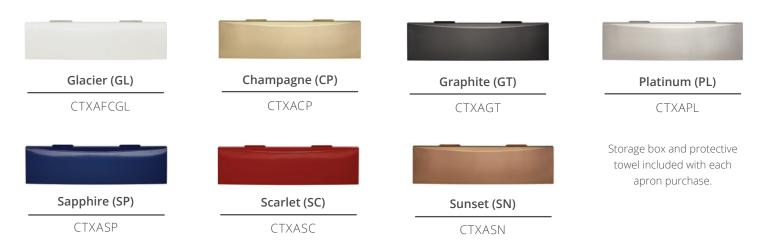

# - Live Colorfully ——

**Glacier** brings tranquility to the kitchen.

Every day is a celebration with **Champagne**!

**Graphite** is an amalgamation of nature and fashion.

**Platinum** brings brilliant shine to the kitchen.

**Sapphire** radiates regality in vivid blue.

Passionate **Scarlet** leaves a lasting impression.

Sunset captures the beauty of Mother Nature's work.

Fireclay Stainless Steel

### Interchangeable Aprons