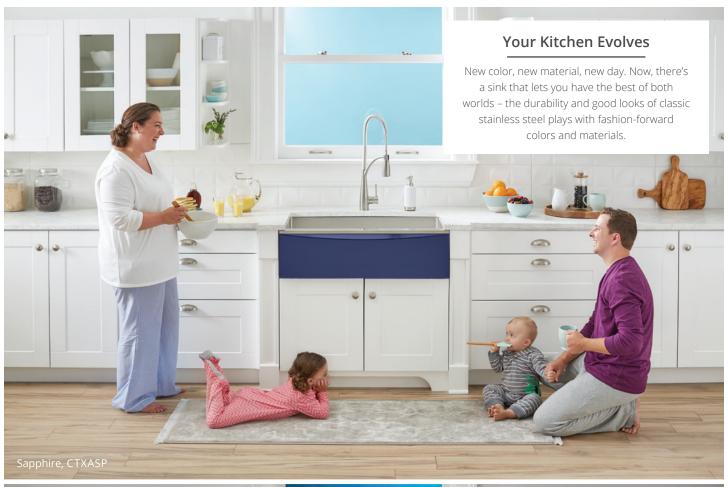

### **Express Yourself**

Add a splash of color to your kitchen in an unexpected way.

#### Mix Up Materials

Pair the classic look of a stainless sink with fireclay or colorful aprons in stainless steel.

**Sapphire** radiates regality in vivid blue.

Passionate **Scarlet** leaves a lasting impression.

Sunset captures the beauty of Mother Nature's work.

Fireclay Stainless Steel