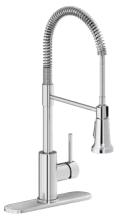

#### **NEW** Semi-professional Kitchen Faucet **LKAV2061**

- Two-function hand spray with pause feature
- ADA compliant
- Ergonomic swivel spray
- Fully rotating spout
- Easy-clean spray face

(CR) (LS)

Semi-professional Kitchen Faucet **LKAV4061** 

#### **NEW** Semi-professional Kitchen Faucet LKAV1061

- Two-function hand spray with pause feature
- · Forward-only handle
- ADA compliant
- · Ergonomic swivel spray
- Fully rotating spout
- Easy-clean spray face