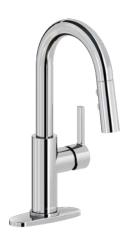

### **PURSUIT**<sup>™</sup>

These hardworking faucets offer flexibility that makes indoor chores a breeze, and extends your living space to the laundry room, craft room and more.

(CR) (LS)

**NEW COLOR** Single-handle Laundry Faucet LK2500

- Two-function water delivery
- Forward-only handle
- ADA compliant
- Flexible spout
- Quick connect fittings
- Easy-clean spray face