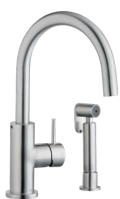

### **ALLURE**

Rounded designs give these faucets a transitional look that works well with stainless steel, quartz and fireclay sinks. Their durable, stainless steel construction makes them easy to clean and provides a hygienic surface with no pores to harbor bacteria.

FORWARD-ONLY

ADA COMPLIANT

FULLY ROTATING SPOUT

(SSS)

Stainless Steel Kitchen Faucet LK7921

- Solid stainless steel
- Forward-only handle
- ADA compliant
- Full rotating spout

(SSS)

Stainless Steel Kitchen Faucet With Side Spray LK7922

- Solid stainless steel
- Forward-only handle
- ADA compliant
- Full rotating spout