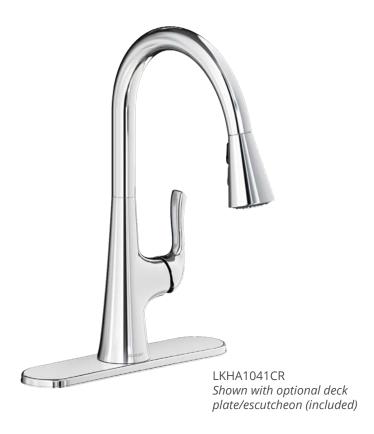

#### **FAUCET FEATURES (SELECT MODELS)**

ERGONOMIC SWIVEL SPRAY

TWO-FUNCTION HAND SPRAY WITH PAUSE FEATURE

PULL-DOWN SPRAY HEAD

FORWARD-ONLY HANDLE

ADA COMPLIANT

QUICK CONNECT FITTINGS

(BK/CR) (CR) (LS) (MB/CR)