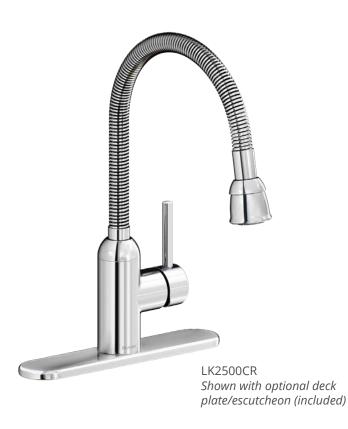

### **PURSUIT**<sup>™</sup>

These hardworking faucets offer flexibility that makes indoor chores a breeze, and extends your living space to the laundry room, craft room and more.

(CR) (LS)

**NEW COLOR** Single-handle Laundry Faucet LK2500

- Two-function water delivery
- Forward-only handle
- ADA compliant
- Flexible spout
- Quick connect fittings
- Easy-clean spray face