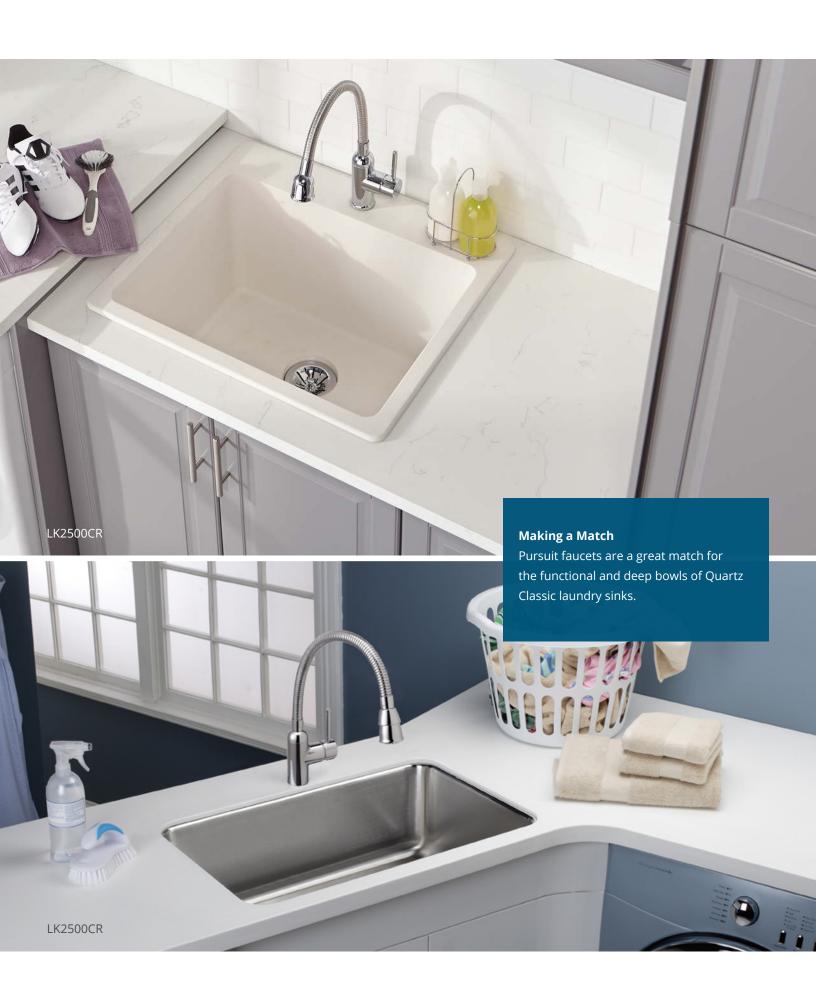

### **PURSUIT**<sup>™</sup>

These hardworking faucets offer flexibility that makes indoor chores a breeze, and extends your living space to the laundry room, craft room and more.

(CR) (LS)

**NEW COLOR** Single-handle Laundry Faucet LK2500

- Two-function water delivery
- Forward-only handle
- ADA compliant
- Flexible spout
- Quick connect fittings
- Easy-clean spray face