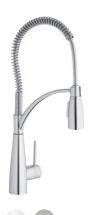

**NEW** Single-handle Pull-down Kitchen Faucet LKEC2041

- Two-function hand spray with pause feature
- · Forward-only handle
- Pull-down spray head
- ADA compliant
- Ergonomic swivel spray
- Fully rotating spout
- · Quick connect fittings
- Easy-clean spray face

(AS) (CR) (LS)

Single-handle Pull-down Kitchen Faucet LKEC2031

- Two-function hand spray with pause feature
- · Forward-only handle
- · Pull-down spray head
- ADA compliant
- · Ergonomic swivel spray
- Fully rotating spout
- · Quick connect fittings
- · Easy-clean spray face