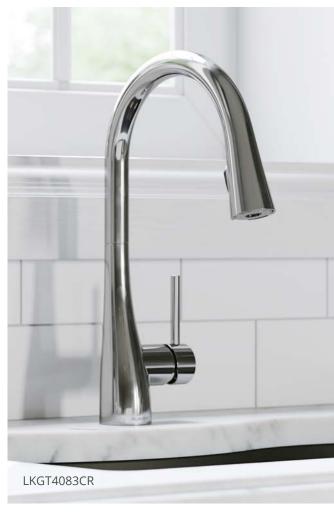

**NEW** Concealed Pull-down Kitchen Faucet LKGT4083

- Two-function hand spray with pause feature
- Forward-only handle
- Pull-out spray head
- ADA compliant
- Ergonomic swivel spray
- Fully rotating spout
- · Quick connect fittings
- Easy-clean spray face