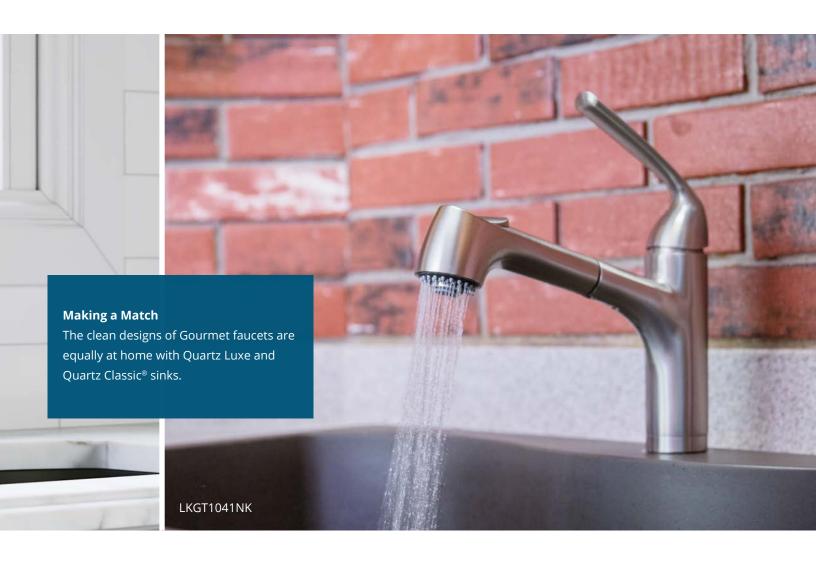

### **GOURMET**

Small profiles and flexible functionality make Gourmet faucets an ideal choice in any kitchen. These clean, simple designs are perfect for the hardest working space in the home.

(CR) (LS)

Single-handle Pull-out Kitchen Faucet LKGT1041

- Two-function water delivery
- Pull-out spray head
- Hi- and mid-rise base options
- ADA compliant
- Easy-clean spray face

(CR) (NK) (RB)

Single-handle Pull-out Bar/Prep Faucet LKGT1042