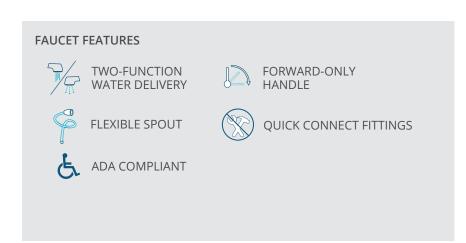

- Two-function water delivery
- Forward-only handle
- ADA compliant
- Flexible spout
- Quick connect fittings
- Easy-clean spray face