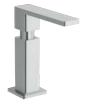

### Soap/Lotion Dispenser LK321

- Deluxe plunger
- Concealed container fills from the top for easy refilling