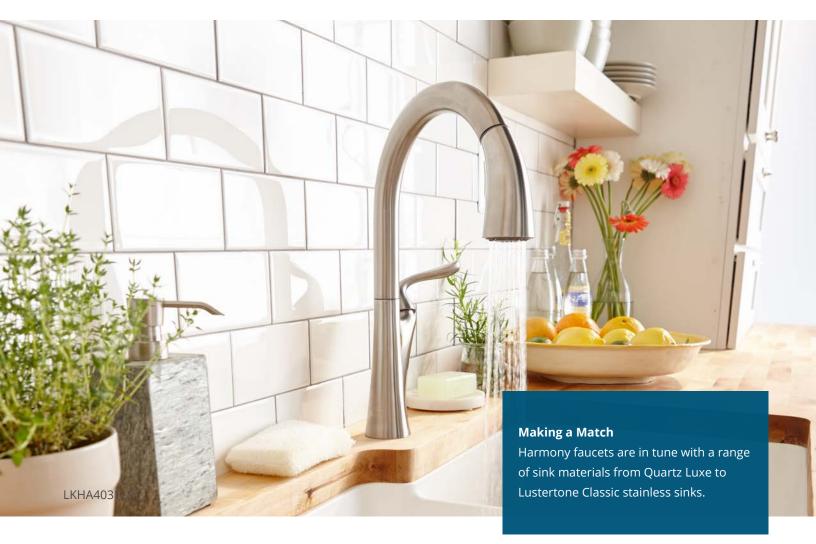

### **HARMONY™**

These faucets embody simple sophistication. Graceful curves make Harmony faucets a great pairing with sinks of all materials – stainless steel, quartz and fireclay. These faucets are in tune with any décor from traditional to transitional.