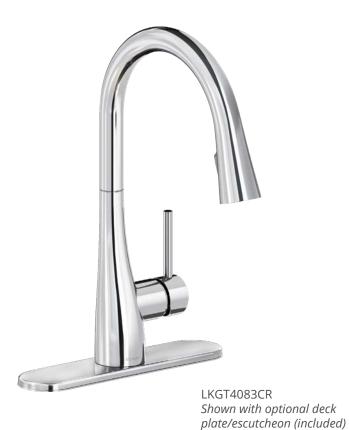

**NEW** Concealed Pull-down Kitchen Faucet LKGT4083

- Two-function hand spray with pause feature
- Forward-only handle
- Pull-out spray head
- ADA compliant
- Ergonomic swivel spray
- Fully rotating spout
- · Quick connect fittings
- Easy-clean spray face