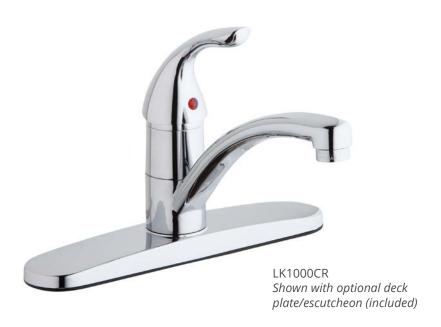

(CR) (LS)

Single-handle Pull-down Kitchen Faucet LK6000

- Two-function water delivery
- Forward-only handle
- ADA compliant
- Fully rotating spout
- Quick connect fittings
- Easy-clean spray face

(CR)

Single-handle Kitchen Faucet With Escutcheon LK1000

- ADA compliant
- Fully rotating spout

(CR)

Single-handle Kitchen Faucet With Side Spray LK1001

- ADA compliant
- Fully rotating spout

Single-handle Kitchen Faucet LK1500

- ADA compliant
- Fully rotating spout