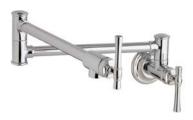

#### **NEW COLORS** Modern Pot Filler LKAV4091

- Single-handle operation
- Four gallons of water per minute
- ADA compliant

Soap/Lotion Dispenser LKAV3054

- Deluxe plunger
- Concealed container fills from the top for easy refilling