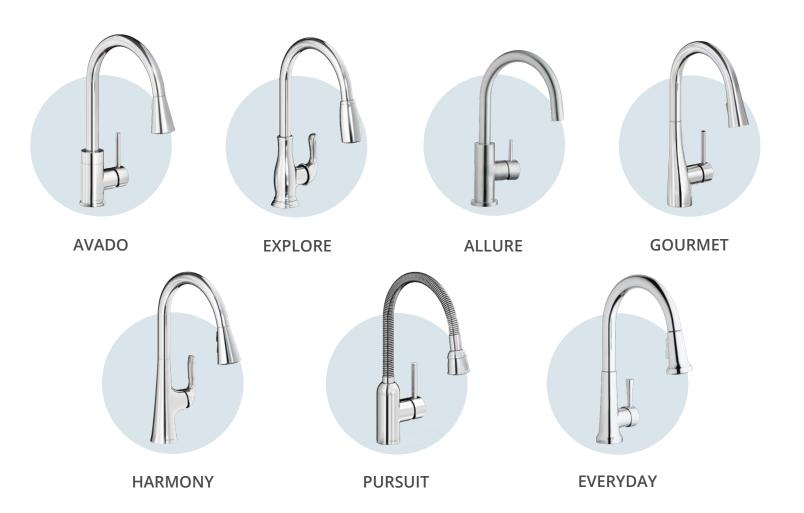

|
|                                |  |
|                                |  |
|                                |  |
|                                |  |
|                                |  |
|                                |  |
|                                |  |
|                                |  |
|                                |  |
|                                |  |
|                                |  |
|                                |  |

# GREAT **FEATURES**, ATTRACTIVE **FINISHES** AND STYLISH **DESIGNS**

When you choose an Elkay® faucet, you can expect durable designs with features that help make household tasks easier. From the kitchen to the mudroom, you'll find attractive styles and finishes that are the perfect complement to your Elkay sink.



### **COLLECTIONS**





#### Select Models



### **AVADO**®



Avado faucets command attention with a brilliant mix of upscale design and commercial ingenuity. Contemporary design delivers impact in every detail and precision with strong, clean lines. The semi-professional aesthetics incorporate a high arc design that provides an extended range of motion and clearance for filling tall pitchers and pots.

#### **FAUCET FEATURES (SELECT MODELS)**



ERGONOMIC SWIVEL SPRAY



TWO-FUNCTION HAND SPRAY WITH PAUSE FEATURE



PULL-DOWN SPRAY HEAD



FORWARD-ONLY HANDLE



ADA COMPLIANT



QUICK CONNECT FITTINGS















(BK/CR) (CR) (LS) (MB/CR)

#### **NEW** Semi-professional Kitchen Faucet **LKAV2061**

- Two-function hand spray with pause feature
- ADA compliant
- Ergonomic swivel spray
- Fully rotating spo