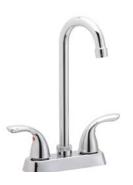

- ADA compliant
- Fully rotating spout

(CR)

Bar Faucet Lead-Free LKA2475LF

Fully rotating spout

(CR)

Dual-handle Laundry Faucet LK2000

- ADA compliant
- Fully rotating spout

(CR) (LS)