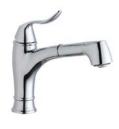

### **GOURMET**

Small profiles and flexible functionality make Gourmet faucets an ideal choice in any kitchen. These clean, simple designs are perfect for the hardest working space in the home.

(CR) (LS)

Single-handle Pull-out Kitchen Faucet LKGT1041

- Two-function water delivery
- Pull-out spray head
- Hi- and mid-rise base options
- ADA compliant
- Easy-clean spray face

(CR) (NK) (RB)

Single-handle Pull-out Bar/Prep Faucet LKGT1042