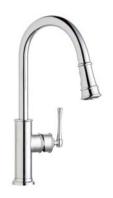

### **EXPLORE**<sup>™</sup>

Bold, distinctive details are at the core of Explore faucets. Elegant styling combines rounded profiles and raised edges that are sure to take center stage in the kitchen. From traditional décor to the modern farmhouse, Explore is ready to take on any adventure.

**NEW** Single-handle Pull-down Kitchen Faucet LKEC2041

- Two-function hand spray with pause feature
- · Forward-only handle
- Pull-down spray head
- ADA compliant
- Ergonomic swivel spray
- Fully rotating spout
- · Quick connect fittings
- Easy-clean spray face