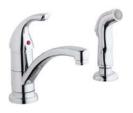

### **HARMONY™**

These faucets embody simple sophistication. Graceful curves make Harmony faucets a great pairing with sinks of all materials – stainless steel, quartz and fireclay. These faucets are in tune with any décor from traditional to transitional.

(CR) (LS)

**NEW** Single-handle Pull-down Kitchen Faucet LKHA1041

- Two-function hand spray with pause feature
- Forward-only handle
- Pull-down spray head
- ADA compliant
- Ergonomic swivel spray
- Fully rotating spout
- Quick connect fittings
- Easy-clean spray face

#### Single-handle Pull-down Kitchen Faucet **LKHA4031**

- Two-function hand spray with pause feature
- Forward-only handle
- Pull-down spray head
- ADA compliant
- Ergonomic swivel spray
- Fully rotating spout
- Quick connect fittings
- Easy-clean spray face