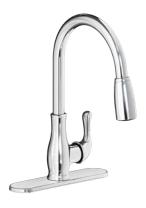

### **AVADO**®

Avado faucets command attention with a brilliant mix of upscale design and commercial ingenuity. Contemporary design delivers impact in every detail and precision with strong, clean lines. The semi-professional aesthetics incorporate a high arc design that provides an extended range of motion and clearance for filling tall pitchers and pots.

#### **NEW** Semi-professional Kitchen Faucet **LKAV2061**

- Two-function hand spray with pause feature
- ADA compliant
- Ergonomic swivel spray
- Fully rotating spout
- Easy-clean spray face

(CR) (LS)

Semi-professional Kitchen Faucet **LKAV4061** 