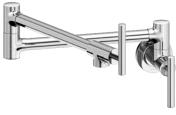

#### **NEW COLORS** Modern Pot Filler LKAV4091

- Single-handle operation
- Four gallons of water per minute
- ADA compliant

Soap/Lotion Dispenser LKAV3054

- Deluxe plunger
- Concealed container fills from the top for easy refilling