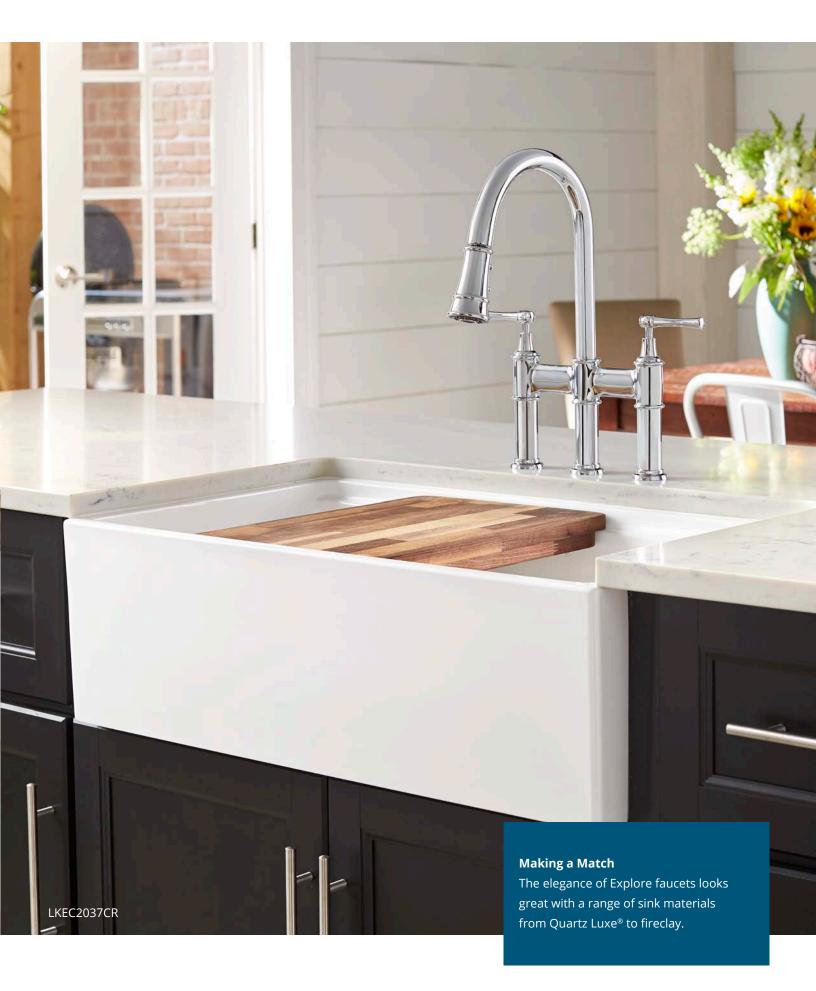

#### Dual-handle Pull-down Kitchen Faucet **LKEC2037**

- Two-function hand spray with pause feature
- Pull-down spray head
- ADA compliant
- Ergonomic swivel spray
- Fully rotating spout
- · Quick connect fittings
- Easy-clean spray face