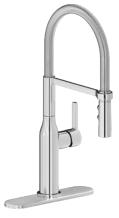

**NEW** Concealed Pull-down Kitchen Faucet LKGT4083

- Two-function hand spray with pause feature
- Forward-only handle
- Pull-out spray head
- ADA compliant
- Ergonomic swivel spray
- Fully rotating spout
- · Quick connect fittings
- Easy-clean spray face