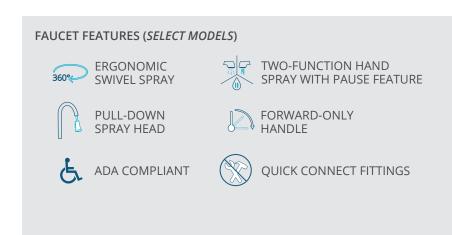

#### Single-handle Pull-down Kitchen Faucet **LKHA4031**

- Two-function hand spray with pause feature
- Forward-only handle
- Pull-down spray head
- ADA compliant
- Ergonomic swivel spray
- Fully rotating spout
- Quick connect fittings
- Easy-clean spray face

(AS) (CR) (LS)