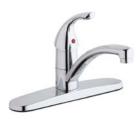

### **EVERYDAY**

The classic designs of Elkay Everyday faucets are always in style. They offer universal styling and just the right features needed to effortlessly go from cooking to cleaning.

ADA COMPLIANT

(CR) (LS)

Single-handle Pull-down Kitchen Faucet LK6000

- Two-function water delivery
- Forward-only handle
- ADA compliant
- Fully rotating spout
- Quick connect fittings
- Easy-clean spray face

(CR)

Single-handle Kitchen Faucet With Escutcheon LK1000