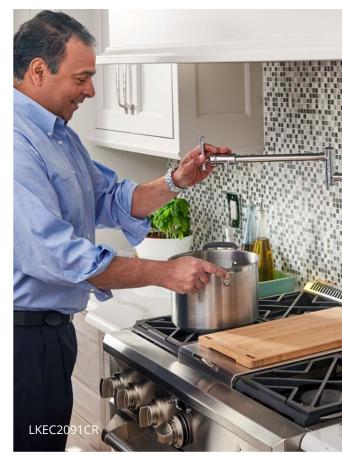

#### Single-handle Pull-out Bar/Prep Faucet LKEC1042

- Two-function water delivery
- Pull-out spray head
- ADA compliant
- Easy-clean spray face

(AS) (CR) (NK) (PN) (RB)

**Traditional Pot Filler** LKEC2091

- Single-handle operation
- Four gallons of water per minute
- ADA compliant

(CR) (NK) (PN) (RB)

Soap/Lotion Dispenser LKEC1054

- Deluxe plunger
- Concealed container fills from the top for easy refilling