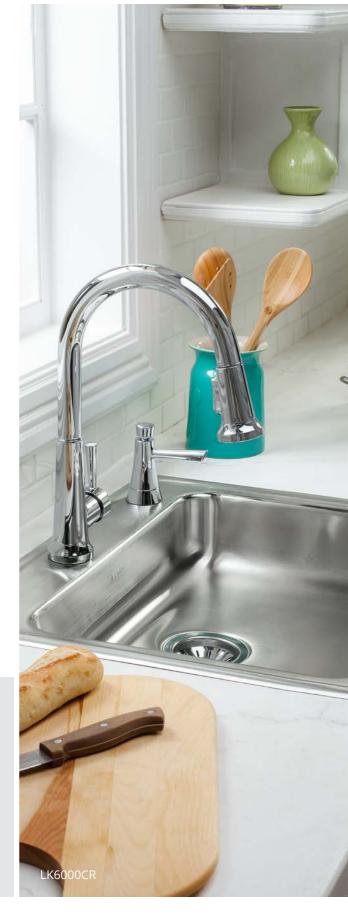

(CR) (LS)

Single-handle Pull-down Kitchen Faucet LK6000

- Two-function water delivery
- Forward-only handle
- ADA compliant
- Fully rotating spout
- Quick connect fittings
- Easy-clean spray face

(CR)

Single-handle Kitchen Faucet With Escutcheon LK1000