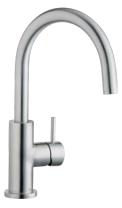

### **ALLURE**

Rounded designs give these faucets a transitional look that works well with stainless steel, quartz and fireclay sinks. Their durable, stainless steel construction makes them easy to clean and provides a hygienic surface with no pores to harbor bacteria.

FORWARD-ONLY

ADA COMPLIANT

FULLY ROTATING SPOUT

(SSS)

Stainless Steel Kitchen Faucet LK7921

- Solid stainless steel
- Forward-only handle
- ADA compliant
- Full rotating spout

(SSS)

Stainless Steel Kitchen Faucet With Side Spray LK7922