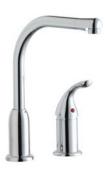

Single-handle Pull-out Kitchen Faucet LKEC1041

- Two-function water delivery
- Pull-out spray head
- Hi- and mid-rise base options
- ADA compliant
- Quick connect fittings
- Easy-clean spray face

(AS) (CR) (LS)