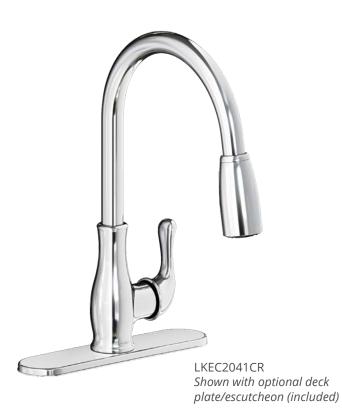

**NEW** Single-handle Pull-down Kitchen Faucet LKEC2041

- Two-function hand spray with pause feature
- · Forward-only handle
- Pull-down spray head
- ADA compliant
- Ergonomic swivel spray
- Fully rotating spout
- · Quick connect fittings
- Easy-clean spray face