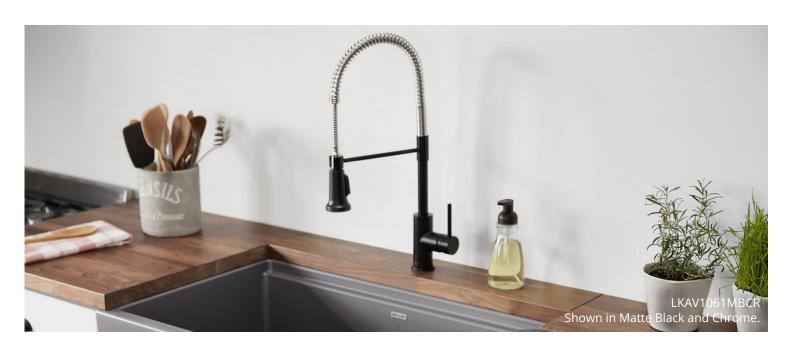

#### **NEW** Semi-professional Kitchen Faucet LKAV1061

- Two-function hand spray with pause feature
- · Forward-only handle
- ADA compliant
- · Ergonomic swivel spray
- Fully rotating spout
- Easy-clean spray face