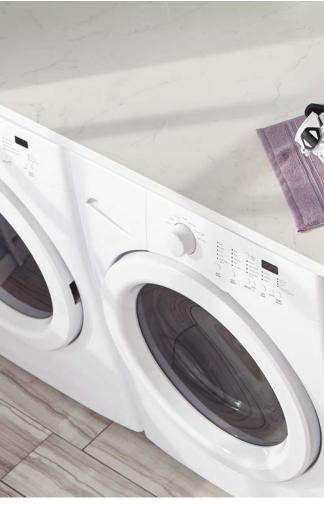

### **PURSUIT**<sup>™</sup>

These hardworking faucets offer flexibility that makes indoor chores a breeze, and extends your living space to the laundry room, craft room and more.

(CR) (LS)

**NEW COLOR** Single-handle Laundry Faucet LK2500

- Two-function water delivery
- Forward-only handle
- ADA compliant
- Flexible spout
- Quick connect fittings
- Easy-clean spray face