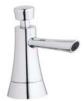

#### Soap/Lotion Dispenser LKHA1054

- Deluxe plunger
- Concealed container fills from the top for easy refilling

(CR) (LS)

Soap/Lotion Dispenser LK325

- Deluxe plunger
- Concealed container fills from the top for easy refilling