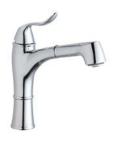

### **GOURMET**

Small profiles and flexible functionality make Gourmet faucets an ideal choice in any kitchen. These clean, simple designs are perfect for the hardest working space in the home.

(CR) (LS)

Single-handle Pull-out Kitchen Faucet LKGT1041

- Two-function water delivery
- Pull-out spray head
- Hi- and mid-rise base options
- ADA compliant
- Easy-clean spray face

(CR) (NK) (RB)

Single-handle Pull-out Bar/Prep Faucet LKGT1042