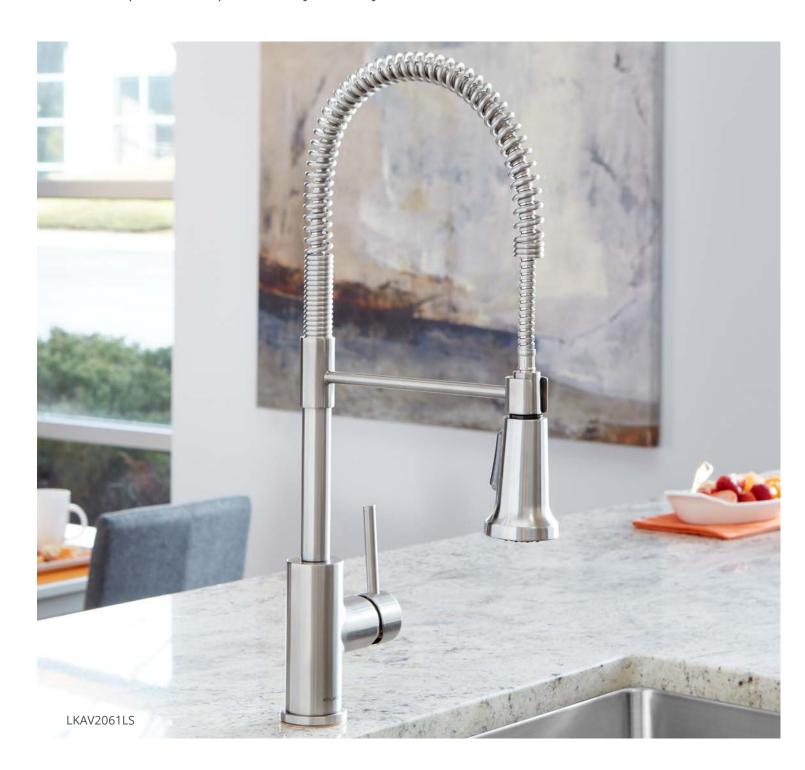

### **AVADO**®

Avado faucets command attention with a brilliant mix of upscale design and commercial ingenuity. Contemporary design delivers impact in every detail and precision with strong, clean lines. The semi-professional aesthetics incorporate a high arc design that provides an extended range of motion and clearance for filling tall pitchers and pots.

#### **NEW** Semi-professional Kitchen Faucet **LKAV2061**

- Two-function hand spray with pause feature
- ADA compliant
- Ergonomic swivel spray
- Fully rotating spout
- Easy-clean spray face

(CR) (LS)

Semi-professional Kitchen Faucet **LKAV4061** 