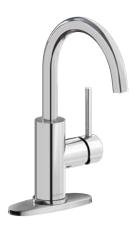

### **HARMONY™**

These faucets embody simple sophistication. Graceful curves make Harmony faucets a great pairing with sinks of all materials – stainless steel, quartz and fireclay. These faucets are in tune with any décor from traditional to transitional.

(CR) (LS)

**NEW** Single-handle Pull-down Kitchen Faucet LKHA1041

- Two-function hand spray with pause feature
- Forward-only handle
- Pull-down spray head
- ADA compliant
- Ergonomic swivel spray
- Fully rotating spout
- Quick connect fittings
- Easy-clean spray face