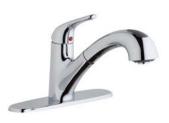

#### **NEW** Semi-professional Kitchen Faucet **LKAV2061**

- Two-function hand spray with pause feature
- ADA compliant
- Ergonomic swivel spray
- Fully rotating spout
- Easy-clean spray face

(CR) (LS)

Semi-professional Kitchen Faucet **LKAV4061** 