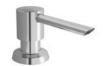

Soap/Lotion Dispenser LK315

- Deluxe plunger
- Concealed container fills from the top for easy refilling