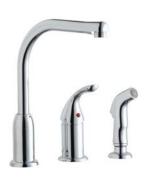

#### Pull-down Kitchen Faucet LKAV2031

- Two-function hand spray with pause feature
- · Forward-only handle
- · Pull-down spray head
- ADA compliant
- Fully rotating spout

(BK) (CR) (LS) (MB)