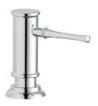

### Soap/Lotion Dispenser LK321

- Deluxe plunger
- Concealed container fills from the top for easy refilling