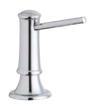

### Soap/Lotion Dispenser LK321

- Deluxe plunger
- Concealed container fills from the top for easy refilling