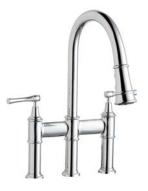

### **ALLURE**

Rounded designs give these faucets a transitional look that works well with stainless steel, quartz and fireclay sinks. Their durable, stainless steel construction makes them easy to clean and provides a hygienic surface with no pores to harbor bacteria.

FORWARD-ONLY

ADA COMPLIANT

FULLY ROTATING SPOUT

(SSS)

Stainless Steel Kitchen Faucet LK7921

- Solid stainless steel
- Forward-only handle
- ADA compliant
- Full rotating spout

(SSS)

Stainless Steel Kitchen Faucet With Side Spray LK7922

- Solid stainless steel
- Forward-only handle
- ADA compliant
- Full rotating spout