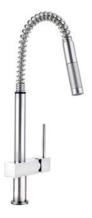

(CR) (LS)

**NEW** Single-handle Pull-down Kitchen Faucet LKHA1041

- Two-function hand spray with pause feature
- Forward-only handle
- Pull-down spray head
- ADA compliant
- Ergonomic swivel spray
- Fully rotating spout
- Quick connect fittings
- Easy-clean spray face

#### Single-handle Pull-down Kitchen Faucet **LKHA4031**

- Two-function hand spray with pause feature
- Forward-only handle
- Pull-down spray head
- ADA compliant
- Ergonomic swivel spray
- Fully rotating spout
- Quick connect fittings
- Easy-clean spray face