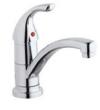

### **GOURMET**

Small profiles and flexible functionality make Gourmet faucets an ideal choice in any kitchen. These clean, simple designs are perfect for the hardest working space in the home.

(CR) (LS)

Single-handle Pull-out Kitchen Faucet LKGT1041

- Two-function water delivery
- Pull-out spray head
- Hi- and mid-rise base options
- ADA compliant
- Easy-clean spray face

(CR) (NK) (RB)

Single-handle Pull-out Bar/Prep Faucet LKGT1042