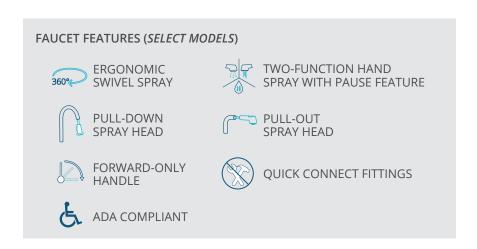

#### **FAUCET FEATURES (SELECT MODELS)**

ERGONOMIC SWIVEL SPRAY

TWO-FUNCTION HAND SPRAY WITH PAUSE FEATURE

PULL-DOWN SPRAY HEAD

FORWARD-ONLY HANDLE

ADA COMPLIANT

QUICK CONNECT FITTINGS

(BK/CR) (CR) (LS) (MB/CR)

#### **FAUCET FEATURES (SELECT MODELS)**

ERGONOMIC SWIVEL SPRAY

TWO-FUNCTION HAND SPRAY WITH PAUSE FEATURE

PULL-DOWN SPRAY HEAD

→ PULL-OUT SPRAY HEAD

FORWARD-ONLY HANDLE

QUICK CONNECT FITTINGS

ADA COMPLIANT