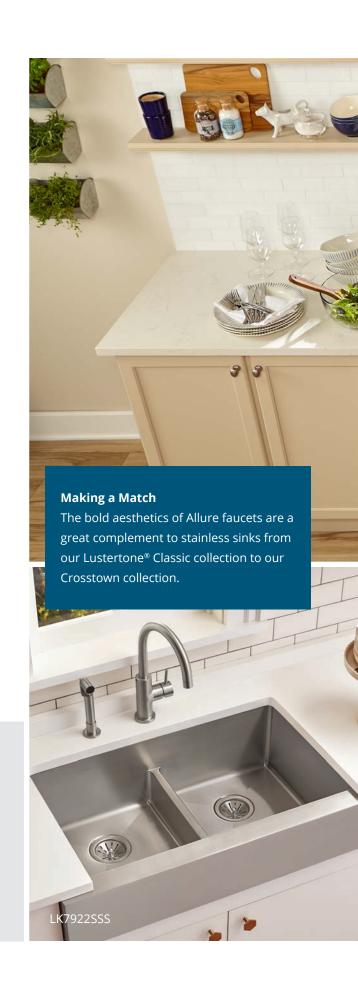

### **ALLURE**

Rounded designs give these faucets a transitional look that works well with stainless steel, quartz and fireclay sinks. Their durable, stainless steel construction makes them easy to clean and provides a hygienic surface with no pores to harbor bacteria.

FORWARD-ONLY

ADA COMPLIANT

FULLY ROTATING SPOUT

(SSS)

Stainless Steel Kitchen Faucet LK7921

- Solid stainless steel
- Forward-only handle
- ADA compliant
- Full rotating spout

(SSS)

Stainless Steel Kitchen Faucet With Side Spray LK7922

- Solid stainless steel
- Forward-only handle
- ADA compliant
- Full rotating spout