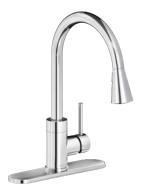

### **AVADO**®

Avado faucets command attention with a brilliant mix of upscale design and commercial ingenuity. Contemporary design delivers impact in every detail and precision with strong, clean lines. The semi-professional aesthetics incorporate a high arc design that provides an extended range of motion and clearance for filling tall pitchers and pots.

#### **NEW** Semi-professional Kitchen Faucet **LKAV2061**

- Two-function hand spray with pause feature
- ADA compliant
- Ergonomic swivel spray
- Fully rotating spout
- Easy-clean spray face

(CR) (LS)

Semi-professional Kitchen Faucet **LKAV4061** 