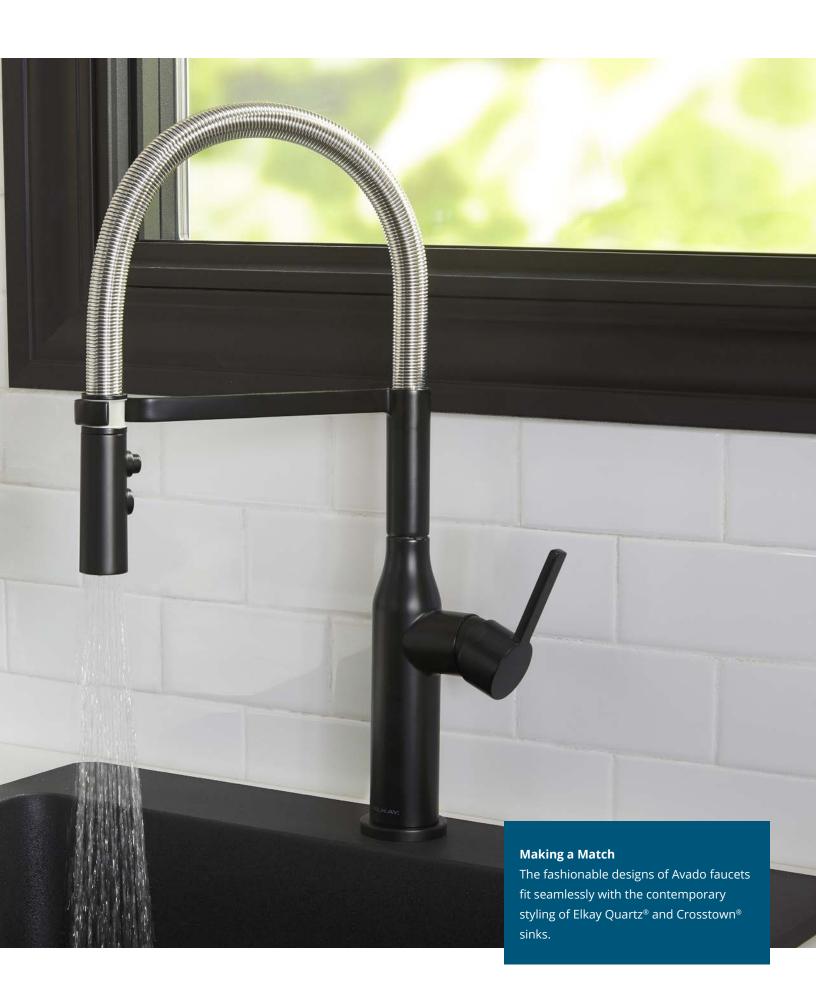

### **AVADO**®

Avado faucets command attention with a brilliant mix of upscale design and commercial ingenuity. Contemporary design delivers impact in every detail and precision with strong, clean lines. The semi-professional aesthetics incorporate a high arc design that provides an extended range of motion and clearance for filling tall pitchers and pots.

#### **FAUCET FEATURES (SELECT MODELS)**

ERGONOMIC SWIVEL SPRAY

TWO-FUNCTION HAND SPRAY WITH PAUSE FEATURE

PULL-DOWN SPRAY HEAD

FORWARD-ONLY HANDLE

ADA COMPLIANT

QUICK CONNECT FITTINGS

(BK/CR) (CR) (LS) (MB/CR)