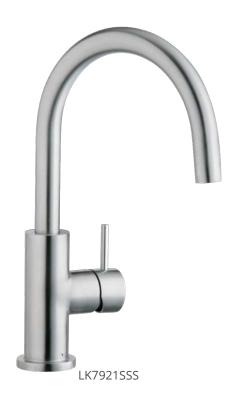

### **ALLURE**

Rounded designs give these faucets a transitional look that works well with stainless steel, quartz and fireclay sinks. Their durable, stainless steel construction makes them easy to clean and provides a hygienic surface with no pores to harbor bacteria.

FORWARD-ONLY

ADA COMPLIANT

FULLY ROTATING SPOUT

(SSS)

Stainless Steel Kitchen Faucet LK7921

- Solid stainless steel
- Forward-only handle
- ADA compliant
- Full rotating spout

(SSS)

Stainless Steel Kitchen Faucet With Side Spray LK7922