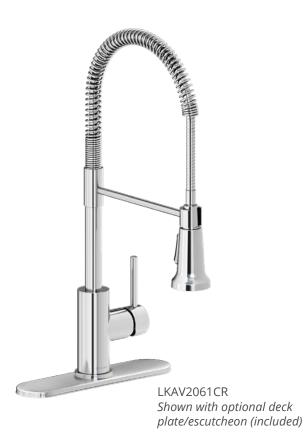

#### **NEW** Semi-professional Kitchen Faucet **LKAV2061**

- Two-function hand spray with pause feature
- ADA compliant
- Ergonomic swivel spray
- Fully rotating spout
- Easy-clean spray face

(CR) (LS)

Semi-professional Kitchen Faucet **LKAV4061** 