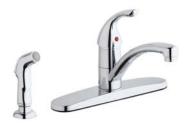

### **EVERYDAY**

The classic designs of Elkay Everyday faucets are always in style. They offer universal styling and just the right features needed to effortlessly go from cooking to cleaning.

ADA COMPLIANT

(CR) (LS)

Single-handle Pull-down Kitchen Faucet LK6000

- Two-function water delivery
- Forward-only handle
- ADA compliant
- Fully rotating spout
- Quick connect fittings
- Easy-clean spray face

(CR)

Single-handle Kitchen Faucet With Escutcheon LK1000