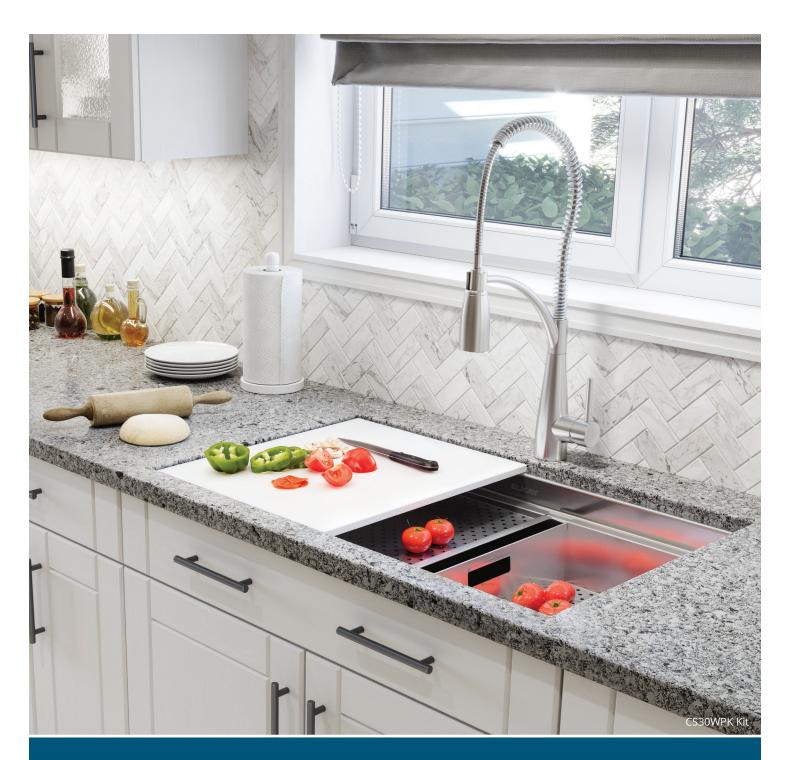

### **Circuit Chef<sup>™</sup> Sink**

Imagine a kitchen sink that acts as your sous-chef. From prepping and cooking to serving and entertaining, and even clean up, Elkay's Circuit Chef™ stainless steel sink infuses all of your kitchen tasks into one flawless system. This multiuse sink gives you flexibility to do it all at one convenient work zone.

# EVERYTHING AND THE KITCHEN SINK

The two-tier design is intelligently engineered to house a variety of essential custom accessories that make transitioning from washing, cutting, sorting and straining effortless. Simply move tools along the tiers and switch them out as you need them.

In your choice of three sizes, Circuit Chef satisfies all of your kitchen needs with these custom accessories:

- Includes cutting boards and grids that rest on either of two interior tiers, keeping everything within reach
- Cutting boards, in your choice of polymer (black or white) or cherry; walnut sold separately
- Use cutting boards to completely cover the sink, to hide messes, and extend usable counter space for serving or entertaining
- Use dishwasher-safe grids as drying racks or bottom grids
- Stainless steel low-profile, small and large colanders service a variety of tasks, such
  as rinsing vegetables or drying flatware
- Uses a custom cabinet

### Single Bowl, 16 gauge, Brushed Satin finish CS30BPK, CS30CWK, CS30WPK

\$2,450.00 | 32-1/2" x 20-1/2"

- 2 cutting boards
- 2 bottom grids