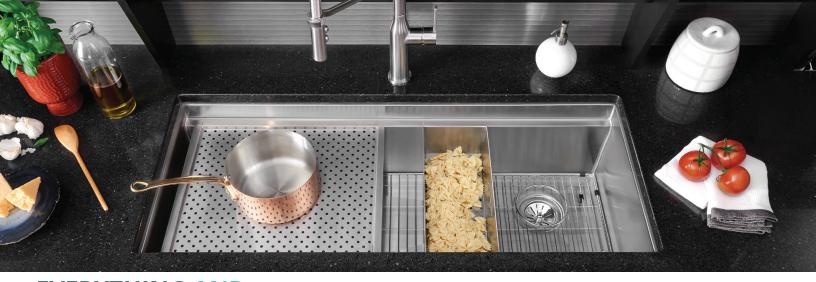

# EVERYTHING AND THE KITCHEN SINK

The two-tier design is intelligently engineered to house a variety of essential custom accessories that make transitioning from washing, cutting, sorting and straining effortless. Simply move tools along the tiers and switch them out as you need them.

In your choice of three sizes, Circuit Chef satisfies all of your kitchen needs with these custom accessories:

- Includes cutting boards and grids that rest on either of two interior tiers, keeping everything within reach
- Cutting boards, in your choice of polymer (black or white) or cherry; walnut sold separately
- Use cutting boards to completely cover the sink, to hide messes, and extend usable counter space for serving or entertaining
- Use dishwasher-safe grids as drying racks or bottom grids
- Stainless steel low-profile, small and large colanders service a variety of tasks, such
  as rinsing vegetables or drying flatware
- Uses a custom cabinet

Low-profile colander

Walnut cutting board

Small colander (for CS30 and CS45)

Large colander