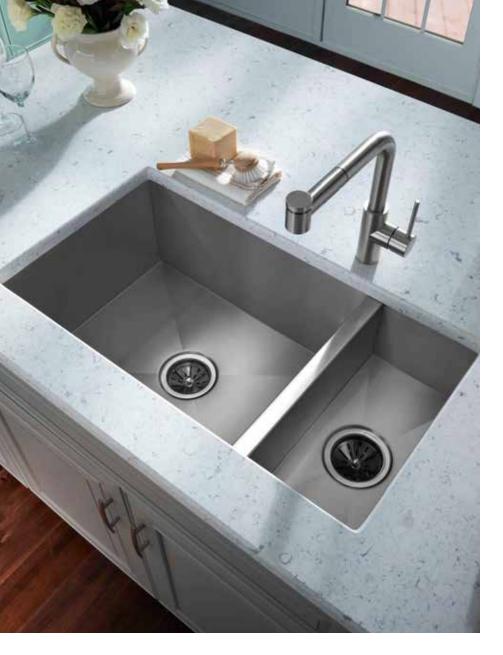

## stainless steel

Take stainless to the next level with a design that fits seamlessly with your décor.

#### Aqua Divide™

A low center wall gives you two sinks in one. Use the bowls separately or fill the sink high with water to create one large bowl.

Water Deck<sup>™</sup> The lowered faucet deck incorporated into select Crosstown<sup>™</sup> sinks helps keep your countertop dry.

Revel in more space in the sink — and the cabinet below — with a sink with straight sidewalls and tight corners.