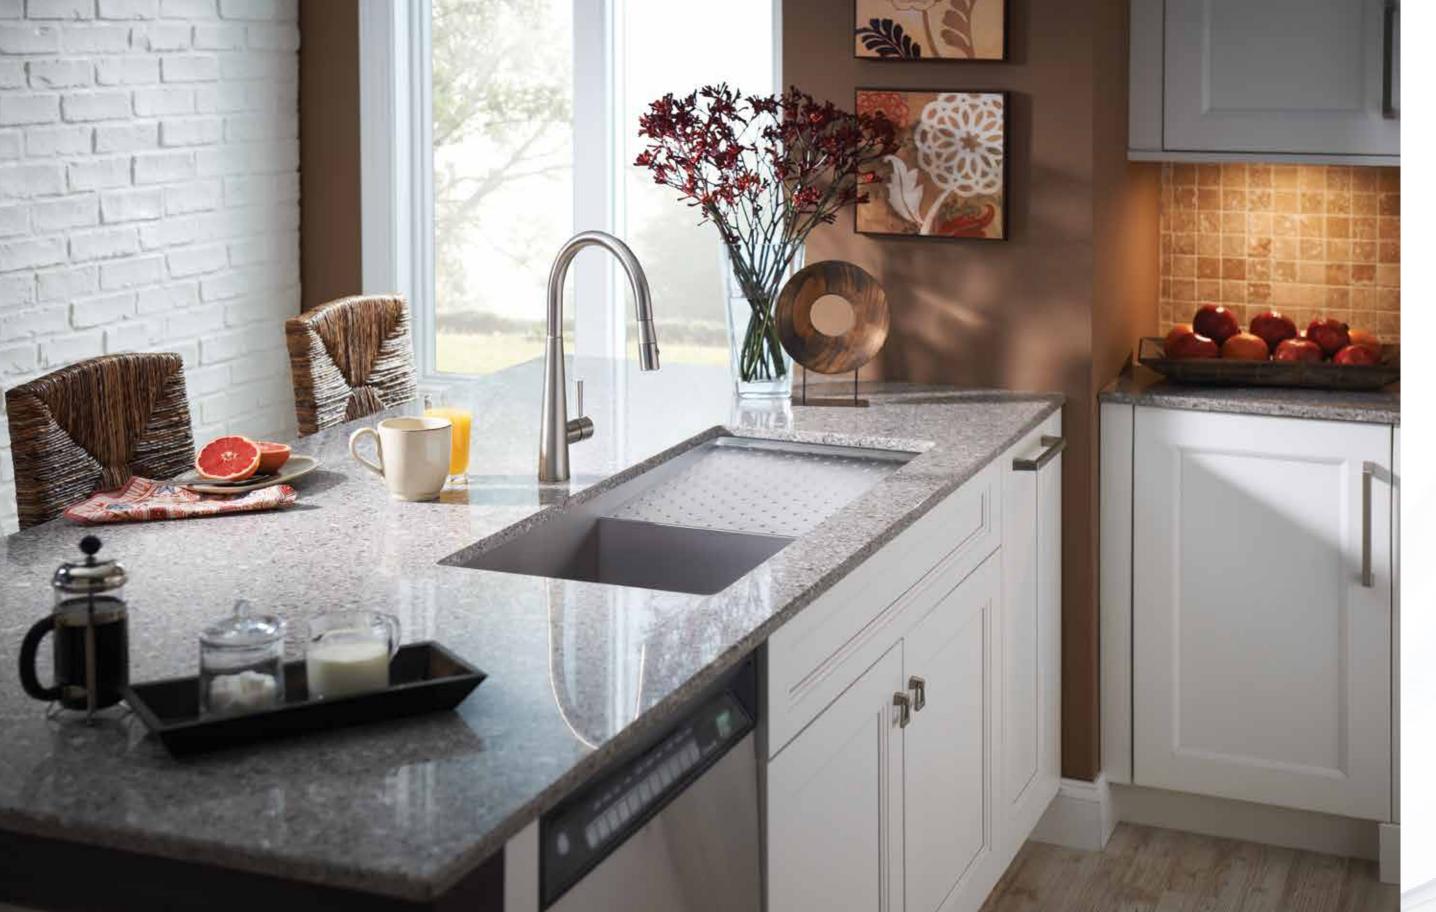

An offset bowl can help maximize counter space.

Elkay sinks with Perfect Drain® offer sleek, beautiful design and a more hygienic sink with no gaps to collect food.

Prep sinks are handy for cooking. When entertaining, they steer traffic away from the main cooking work zone.