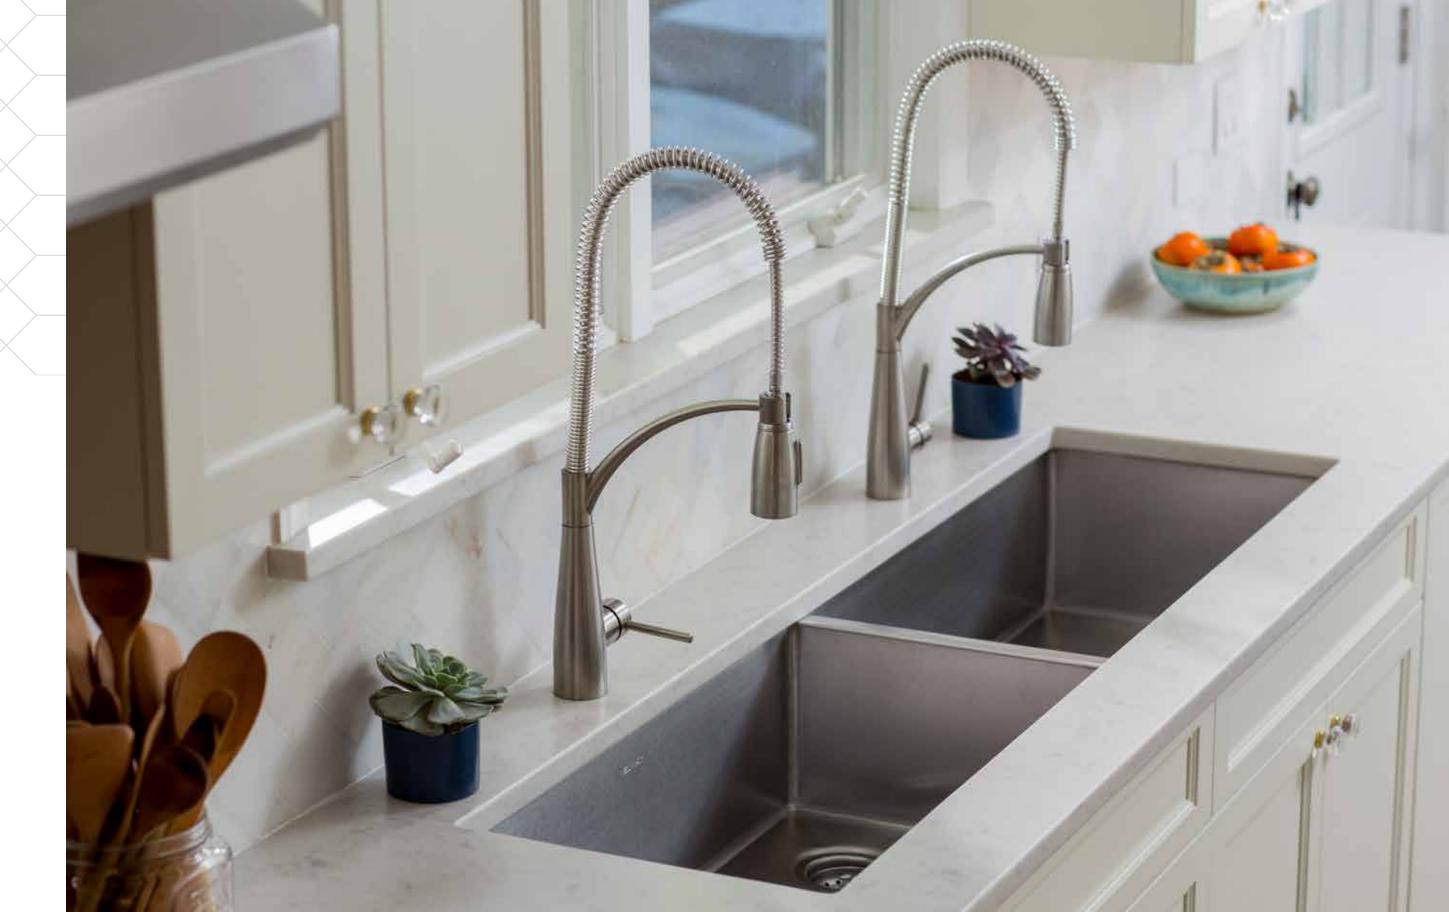

## stainless steel

Take stainless to the next level with a design that fits seamlessly with your décor.

#### Aqua Divide™

A low center wall gives you two sinks in one. Use the bowls separately or fill the sink high with water to create one large bowl.

Water Deck<sup>™</sup> The lowered faucet deck incorporated into select Crosstown<sup>™</sup> sinks helps keep your countertop dry.

Revel in more space in the sink — and the cabinet below — with a sink with straight sidewalls and tight corners.