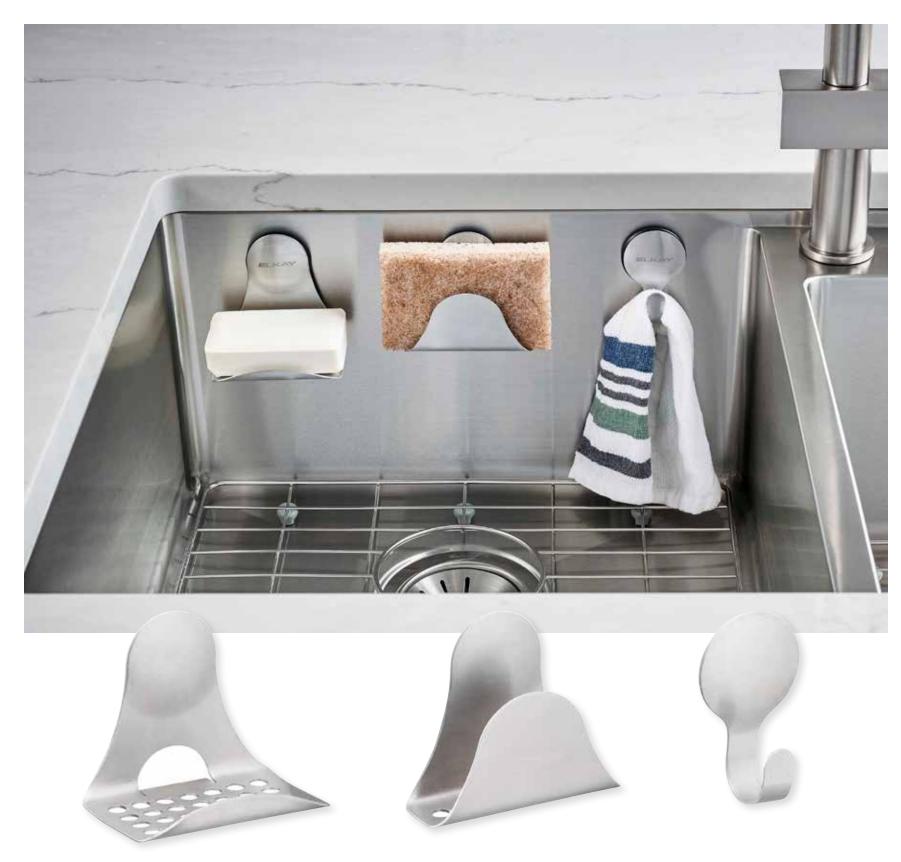

## accessories

A beautiful new sink is even more efficient with custom designed accessories.