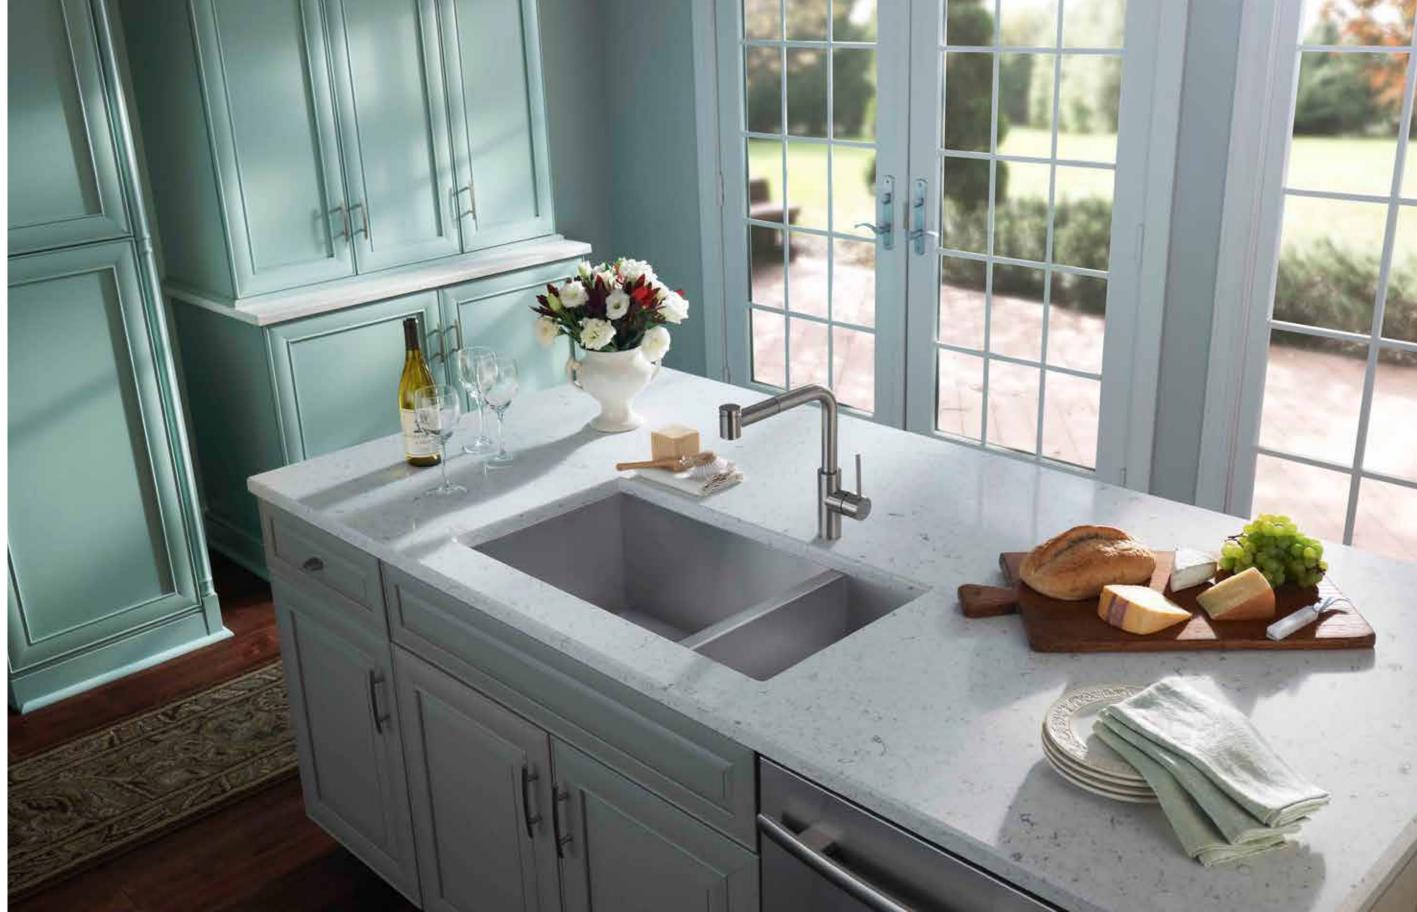

## stainless steel

Take stainless to the next level with a design that fits seamlessly with your décor.

#### Aqua Divide™

A low center wall gives you two sinks in one. Use the bowls separately or fill the sink high with water to create one large bowl.

Water Deck<sup>™</sup> The lowered faucet deck incorporated into select Crosstown<sup>™</sup> sinks helps keep your countertop dry.

Revel in more space in the sink — and the cabinet below — with a sink with straight sidewalls and tight corners.