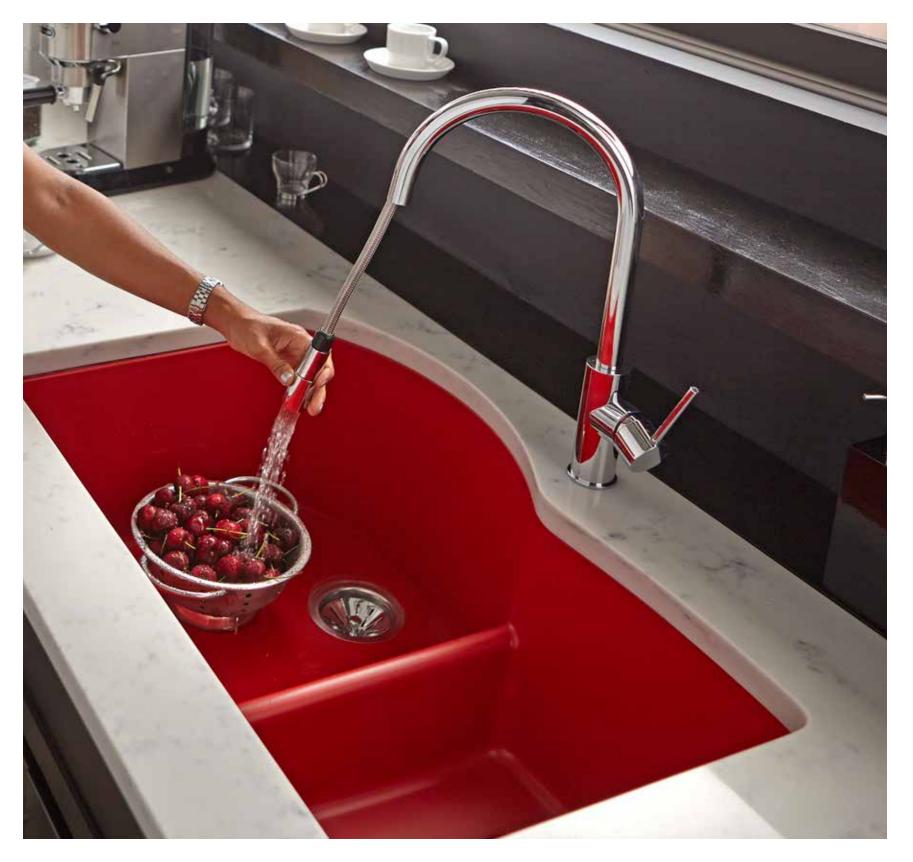

An offset bowl can help maximize counter space.

Elkay sinks with Perfect Drain® offer sleek, beautiful design and a more hygienic sink with no gaps to collect food.

Prep sinks are handy for cooking. When entertaining, they steer traffic away from the main cooking work zone.