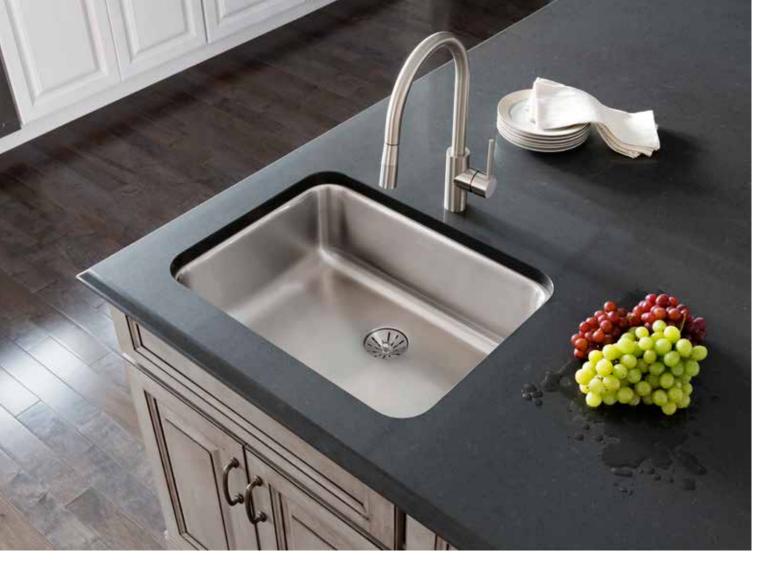

Revel in more space in the sink — and the cabinet below — with a sink with straight sidewalls and tight corners.