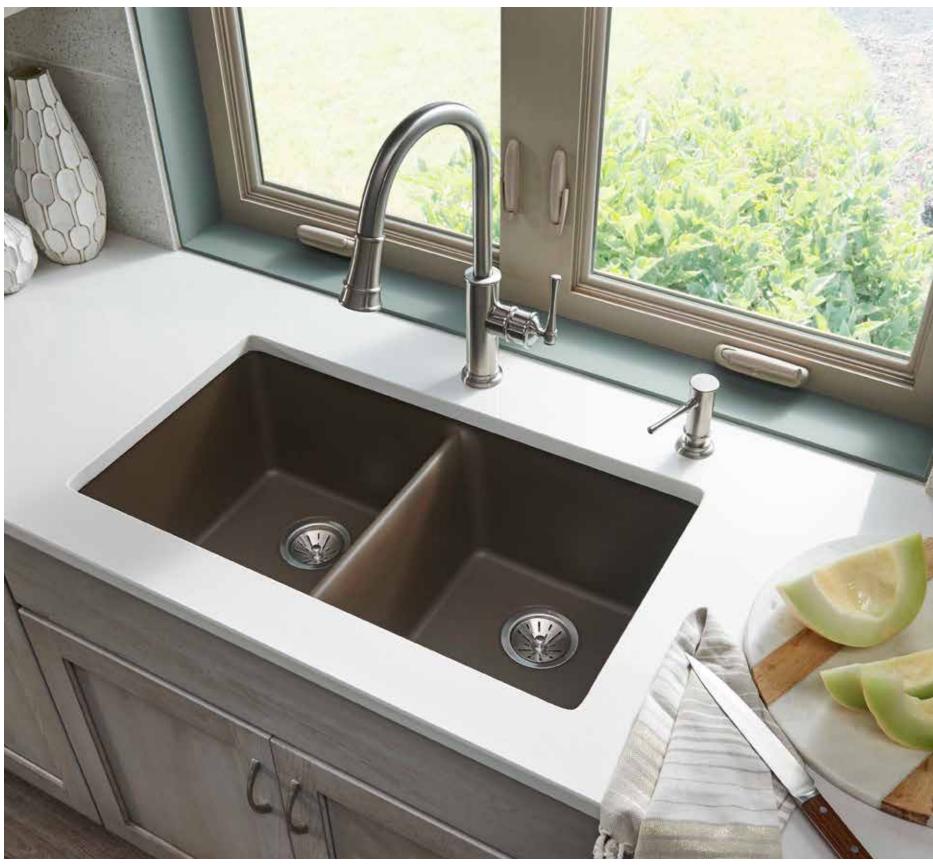

## quartz

Indulge in color without compromising on strength.

Multitasking is easy with a double bowl that lets you wash dishes on one side, while soaking dishes on the other.

# A Sink for All Seasons.

Happy Valentine's Day