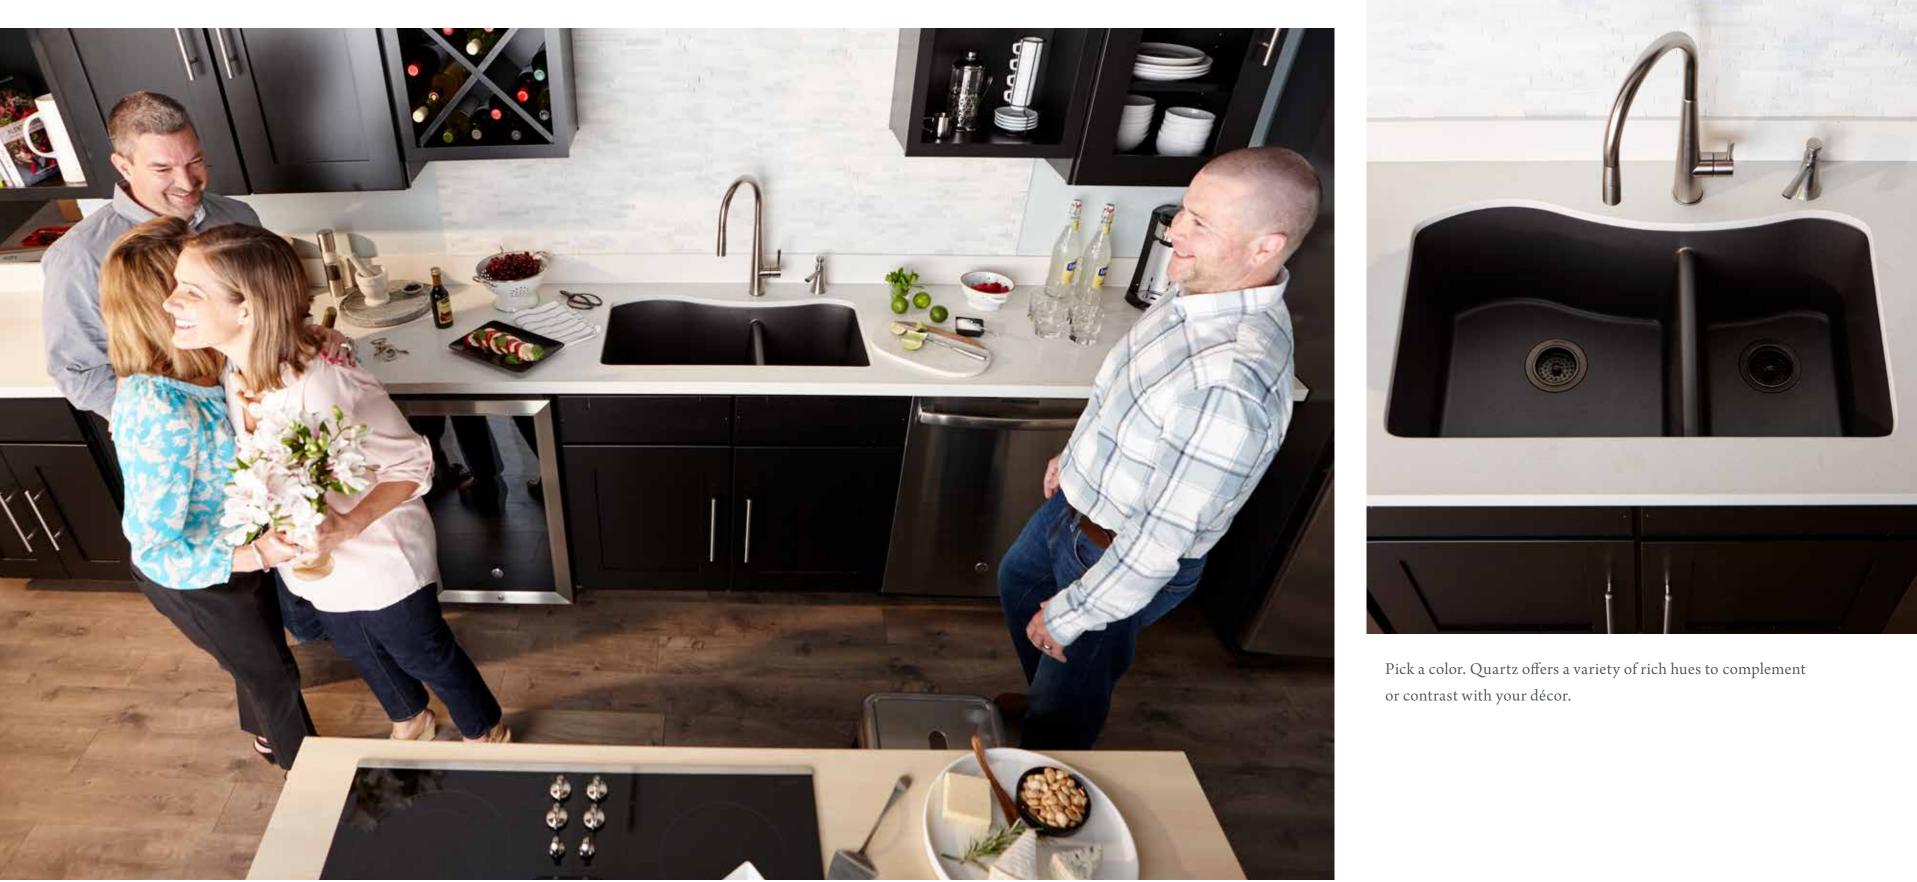

### The Heart of the Kitchen

Your sink is at the center of the action. It's where meals are prepared, toys are washed and vases of fresh cut flowers are filled. Elkay<sup>°</sup> is there in the everyday moments of your life. Our products help to make everything you do more convenient, functional and beautiful. We're right where you are, right when you need us!

## stainless steel

Take stainless to the next level with a design that fits seamlessly with your décor.

#### Aqua Divide™

A low center wall gives you two sinks in one. Use the bowls separately or fill the sink high with water to create one large bowl.

Water Deck<sup>™</sup> The lowered faucet deck incorporated into select Crosstown<sup>™</sup> sinks helps keep your countertop dry.

Revel in more space in the sink — and the cabinet below — with a sink with straight sidewalls and tight corners.

# Good Morning Sunshine.

Select from an array of bowl configurations based on how you use your sink.

Our signature Lustertone<sup>®</sup> finish is handcrafted with a fine linear grain that adds to the beauty of the sink.

An offset bowl can help maximize counter space.

Elkay sinks with Perfect Drain® offer sleek, beautiful design and a more hygienic sink with no gaps to collect food.

Prep sinks are handy for cooking. When entertaining, they steer traffic away from the main cooking work zone.

Celebrate the Everyday.

Give yourself plenty of room to work with a large single bowl.

## quartz

Indulge in color without compromising on strength.

Multitasking is easy with a double bowl that lets you wash dishes on one side, while soaking dishes on the other.