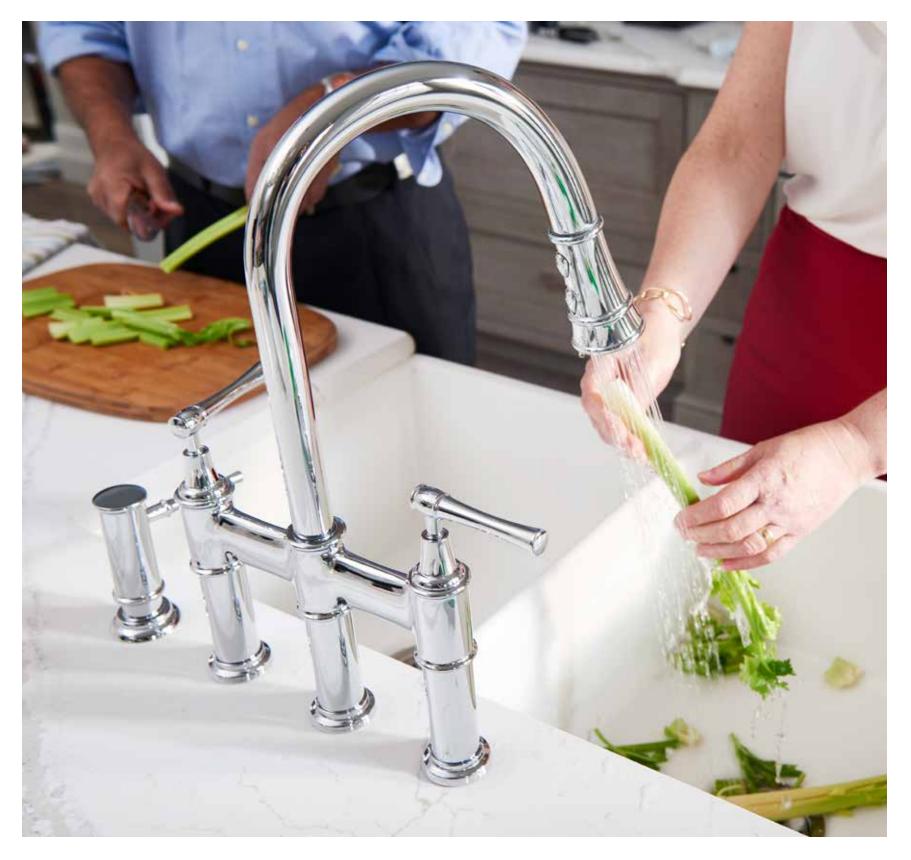

## faucets

Form meets function, from faucets with pull-down sprays to three-function hand sprayers.