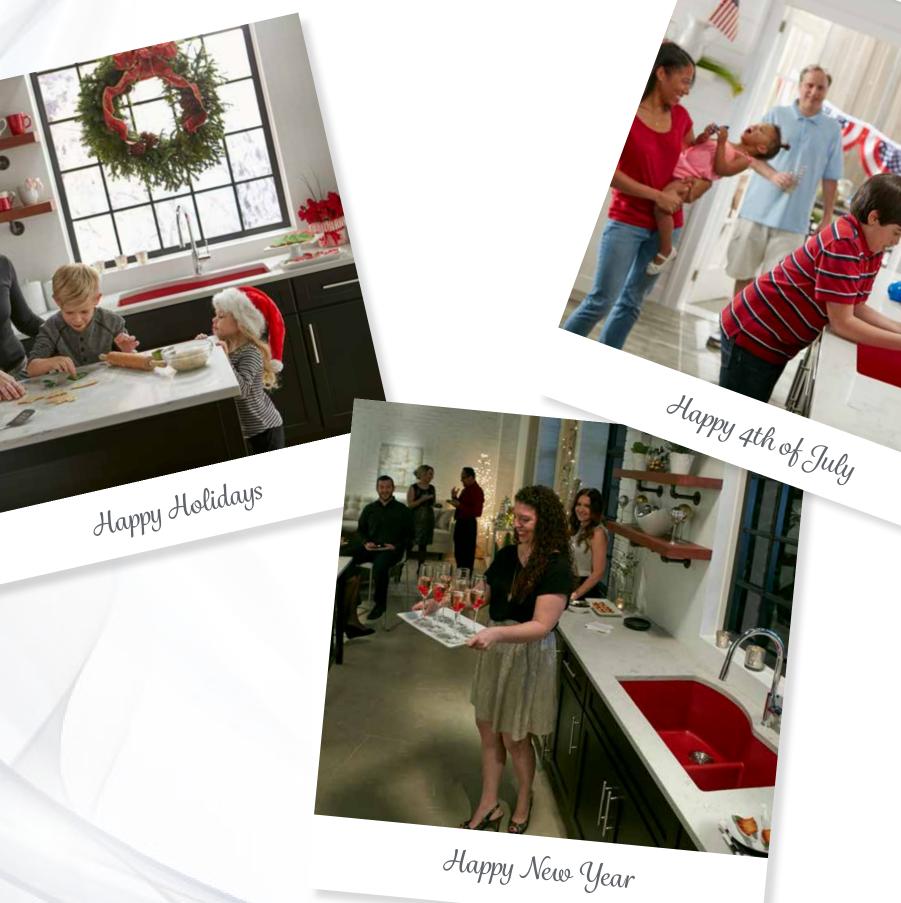

Sunshine.



Select from an array of bowl configurations based on how you use your sink.







Our signature Lustertone<sup>®</sup> finish is handcrafted with a fine linear grain that adds to the beauty of the sink.





An offset bowl can help maximize counter space.









Elkay sinks with Perfect Drain® offer sleek, beautiful design and a more hygienic sink with no gaps to collect food.



Prep sinks are handy for cooking. When entertaining, they steer traffic away from the main cooking work zone.





Celebrate the Everyday.



Give yourself plenty of room to work with a large single bowl.





## quartz

Indulge in color without compromising on strength.







Multitasking is easy with a double bowl that lets you wash dishes on one side, while soaking dishes on the other.









# A Sink for All Seasons.

Happy Valentine's Day



# fireclay

Go for an updated classic your grandmother would envy. Enjoy fresh, clean lines and durability for all your tasks.





## copper

Add character to your décor. Copper develops a natural patina that adds to the sink's beauty with time.





## bar/entertainment

Make life convenient with a perfectly placed bar or prep sink where you need it most.





# Entertain in Style.







# laundry

When you surround yourself with beauty and convenience, even laundry becomes more enjoyable.





# Loads of Fun.

## custom

What does your dream sink look like? Elkay can help bring your vision to life.







## faucets

Form meets function, from faucets with pull-down sprays to three-function hand sprayers.









## accessories

A b