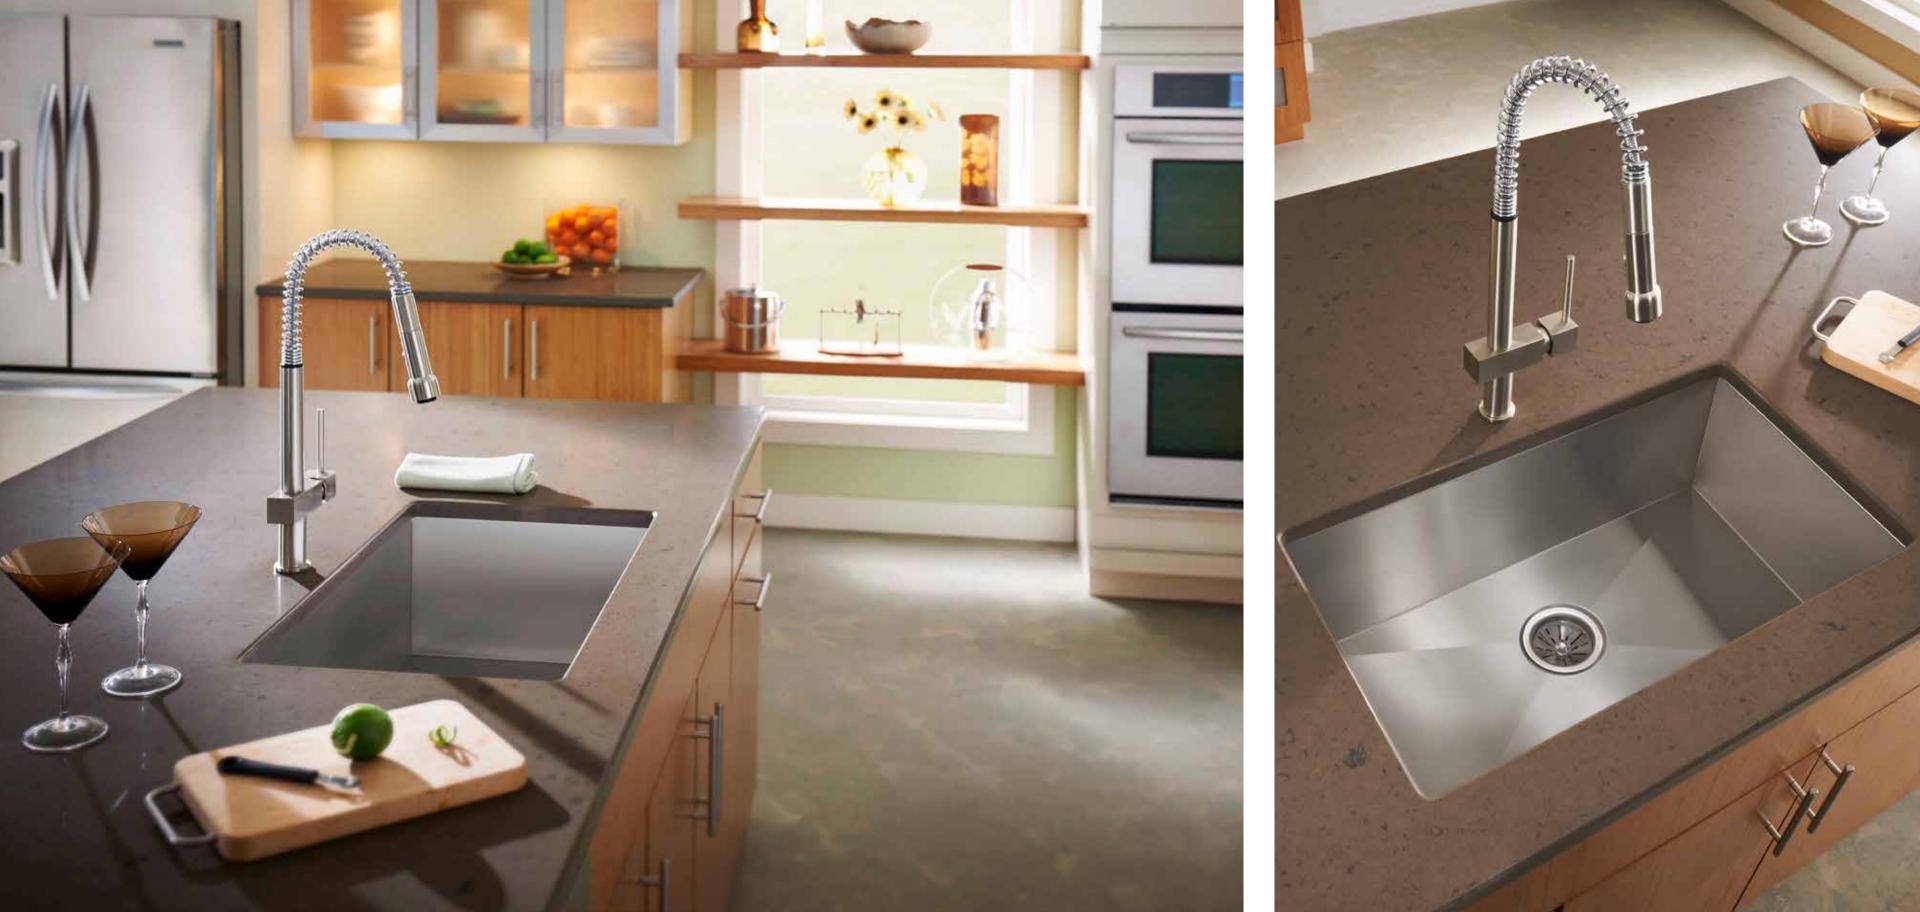

Revel in more space in the sink — and the cabinet below — with a sink with straight sidewalls and tight corners.

Celebrate the Everyday.

Give yourself plenty of room to work with a large single bowl.