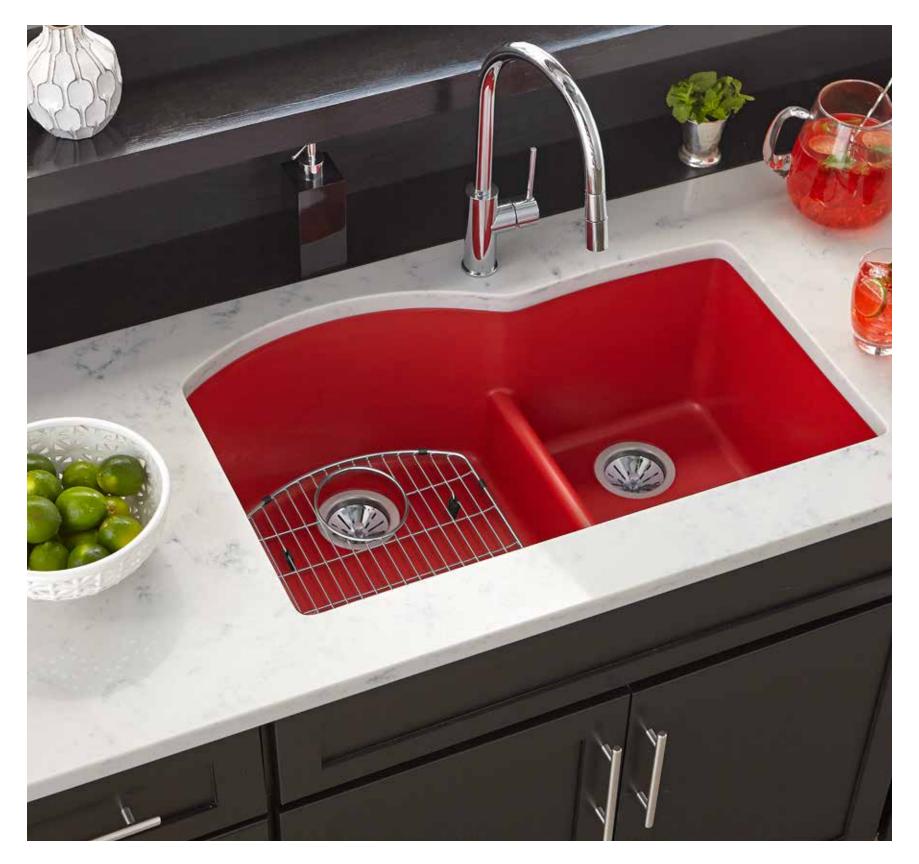

## quartz

Indulge in color without compromising on strength.

Multitasking is easy with a double bowl that lets you wash dishes on one side, while soaking dishes on the other.

# A Sink for All Seasons.

Happy Valentine's Day