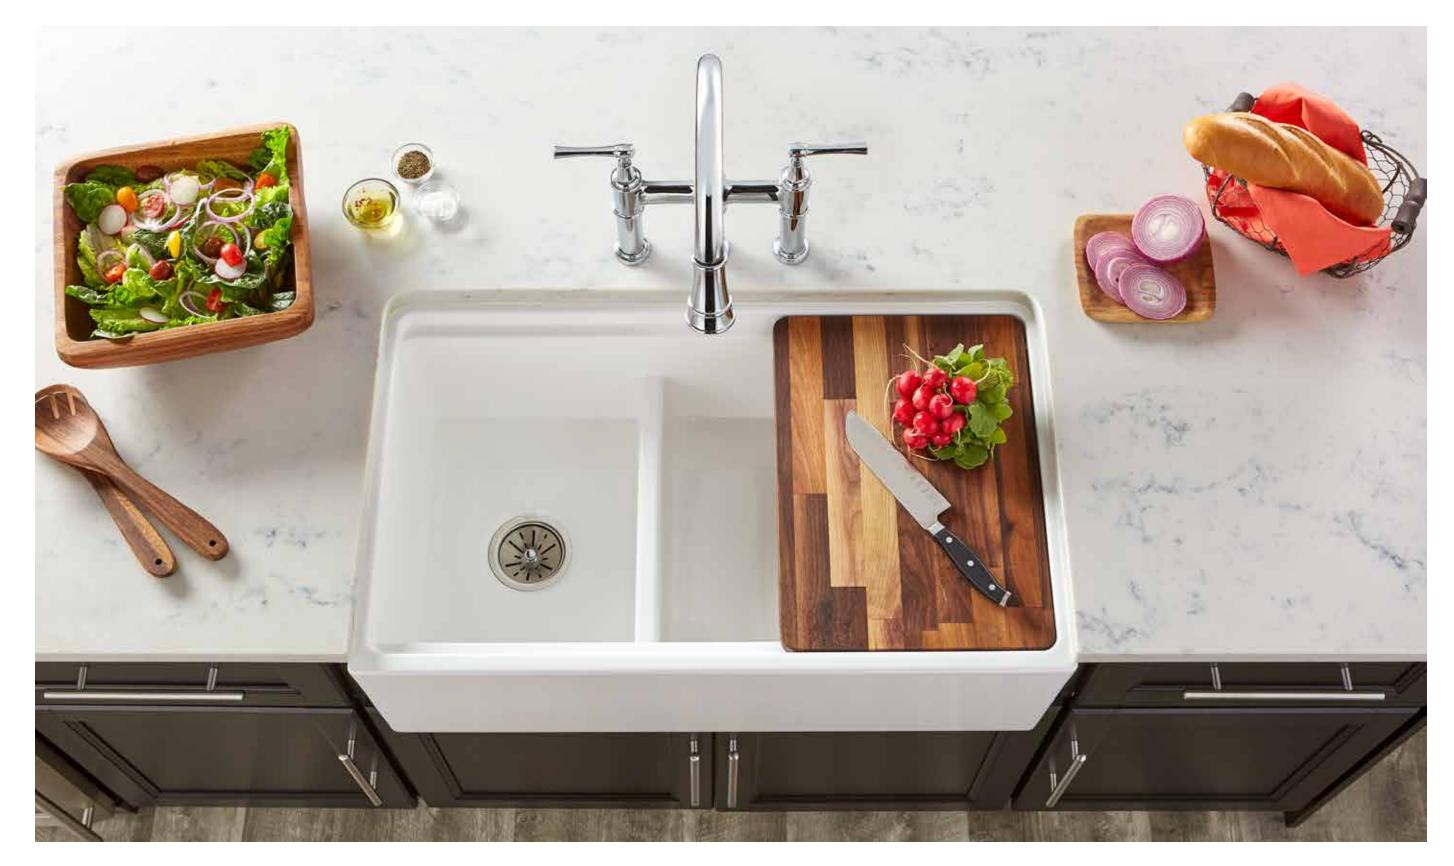

Revel in more space in the sink — and the cabinet below — with a sink with straight sidewalls and tight corners.