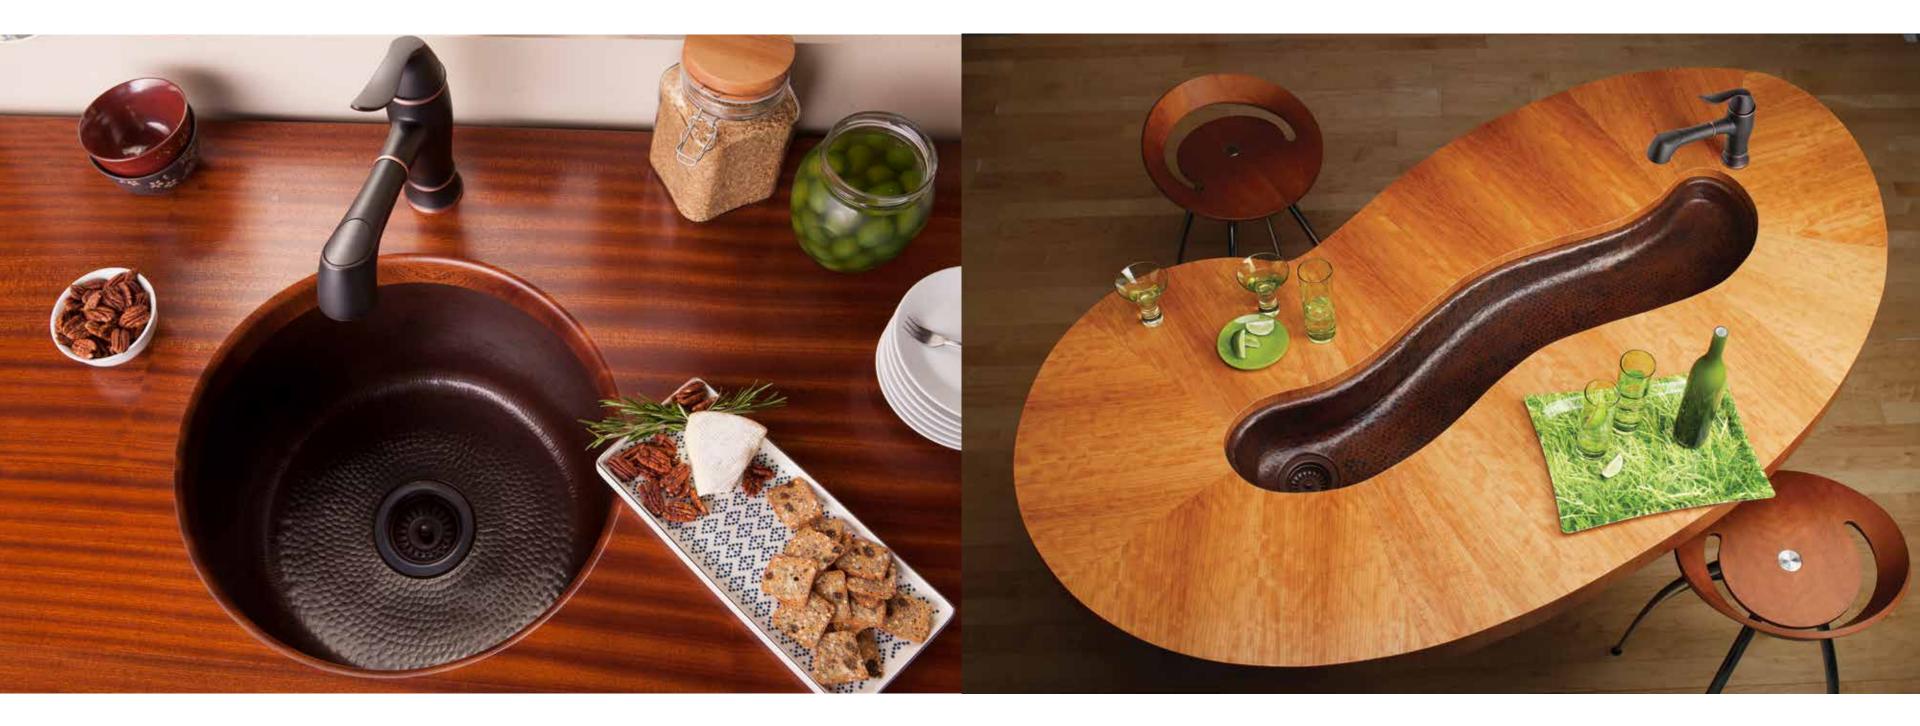

## copper

Add character to your décor. Copper develops a natural patina that adds to the sink's beauty with time.

## custom

What does your dream sink look like? Elkay can help bring your vision to life.