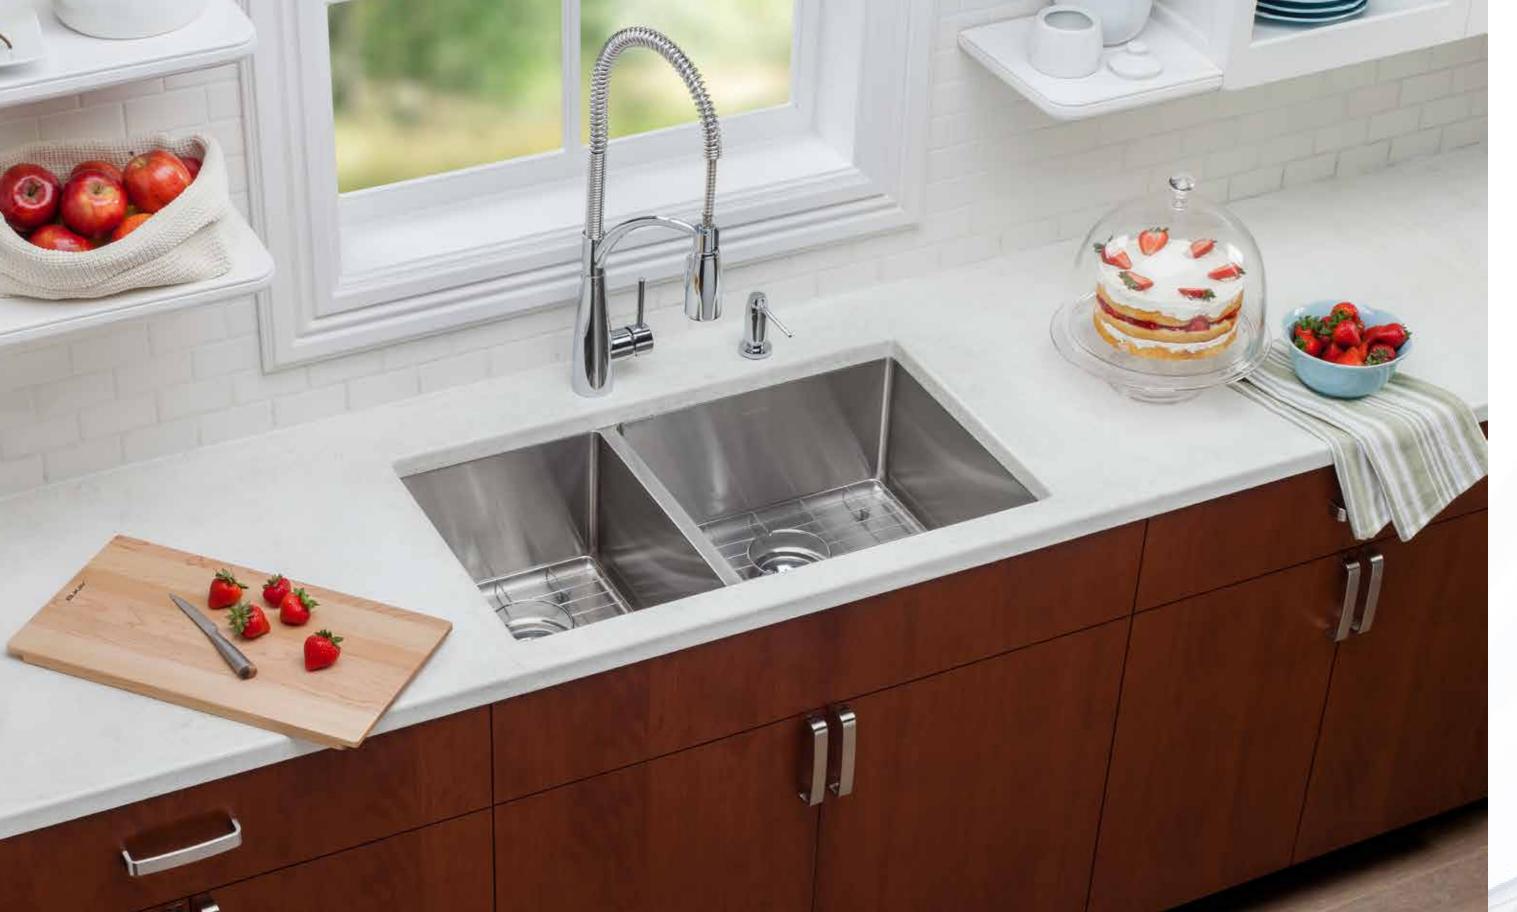

## stainless steel

Take stainless to the next level with a design that fits seamlessly with your décor.

Revel in more space in the sink — and the cabinet below — with a sink with straight sidewalls and tight corners.

# Good Morning Sunshine.

Select from an array of bowl configurations based on how you use your sink.

Our signature Lustertone<sup>®</sup> finish is handcrafted with a fine linear grain that adds to the beauty of the sink.

An offset bowl can help maximize counter space.

Elkay sinks with Perfect Drain® offer sleek, beautiful design and a more hygienic sink with no gaps to collect food.

Prep sinks are handy for cooking. When entertaining, they steer traffic away from the main cooking work zone.

Celebrate the Everyday.

Give yourself plenty of room to work with a large single bowl.