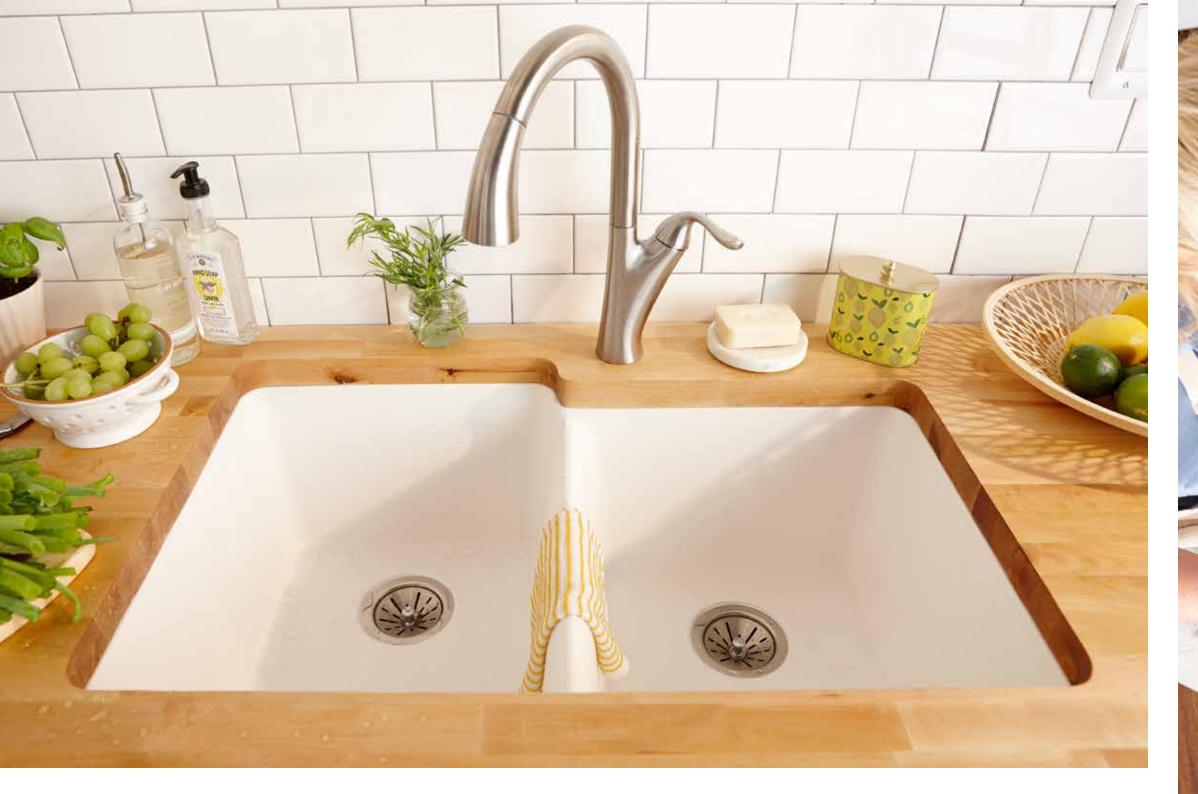

## quartz

Indulge in color without compromising on strength.

Multitasking is easy with a double bowl that lets you wash dishes on one side, while soaking dishes on the other.

# A Sink for All Seasons.

Happy Valentine's Day