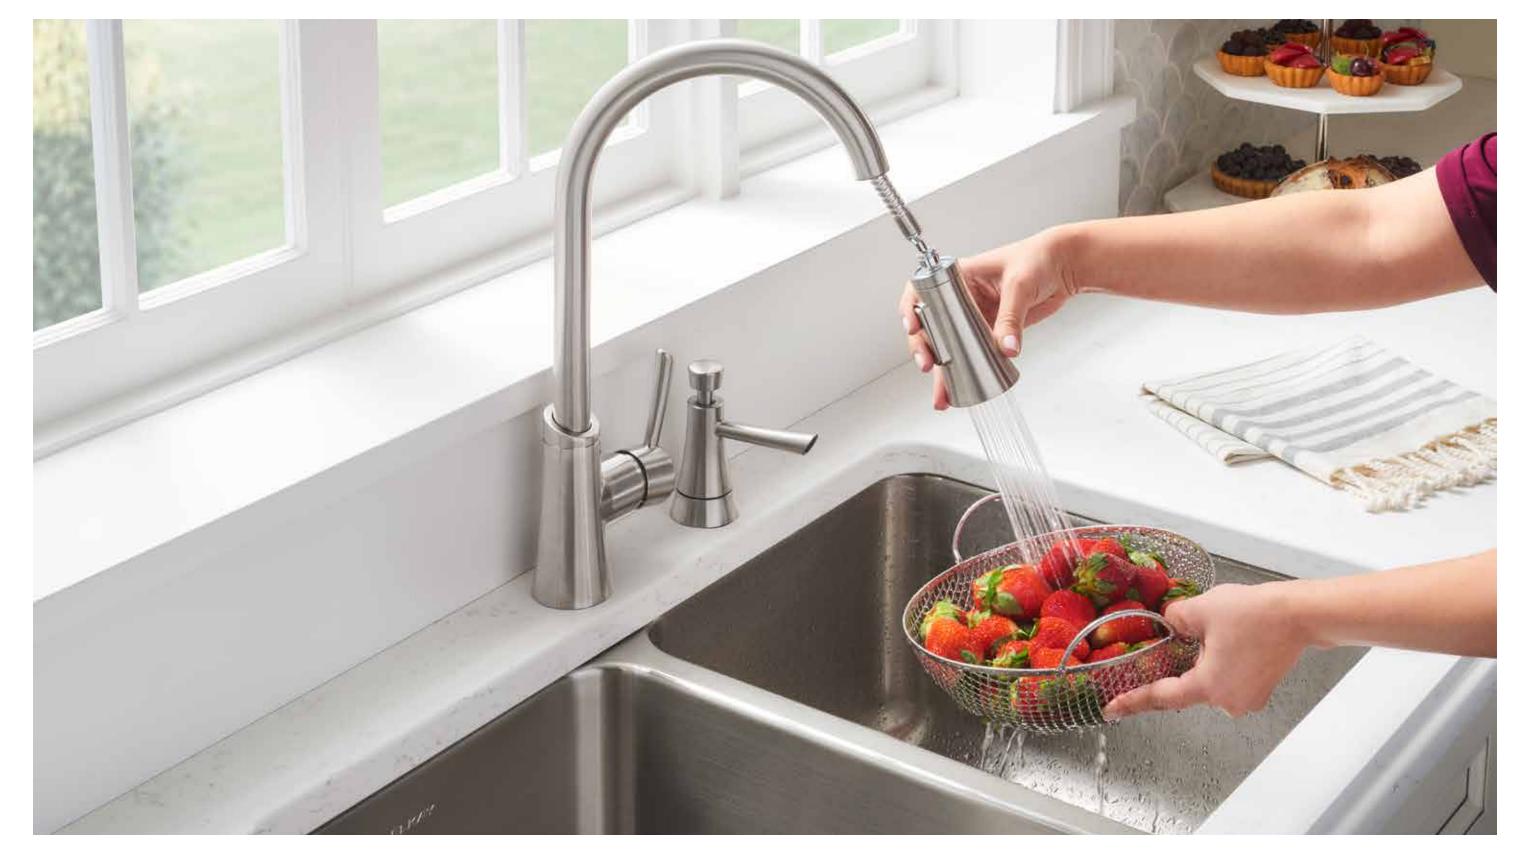

## faucets

Form meets function, from faucets with pull-down sprays to three-function hand sprayers.