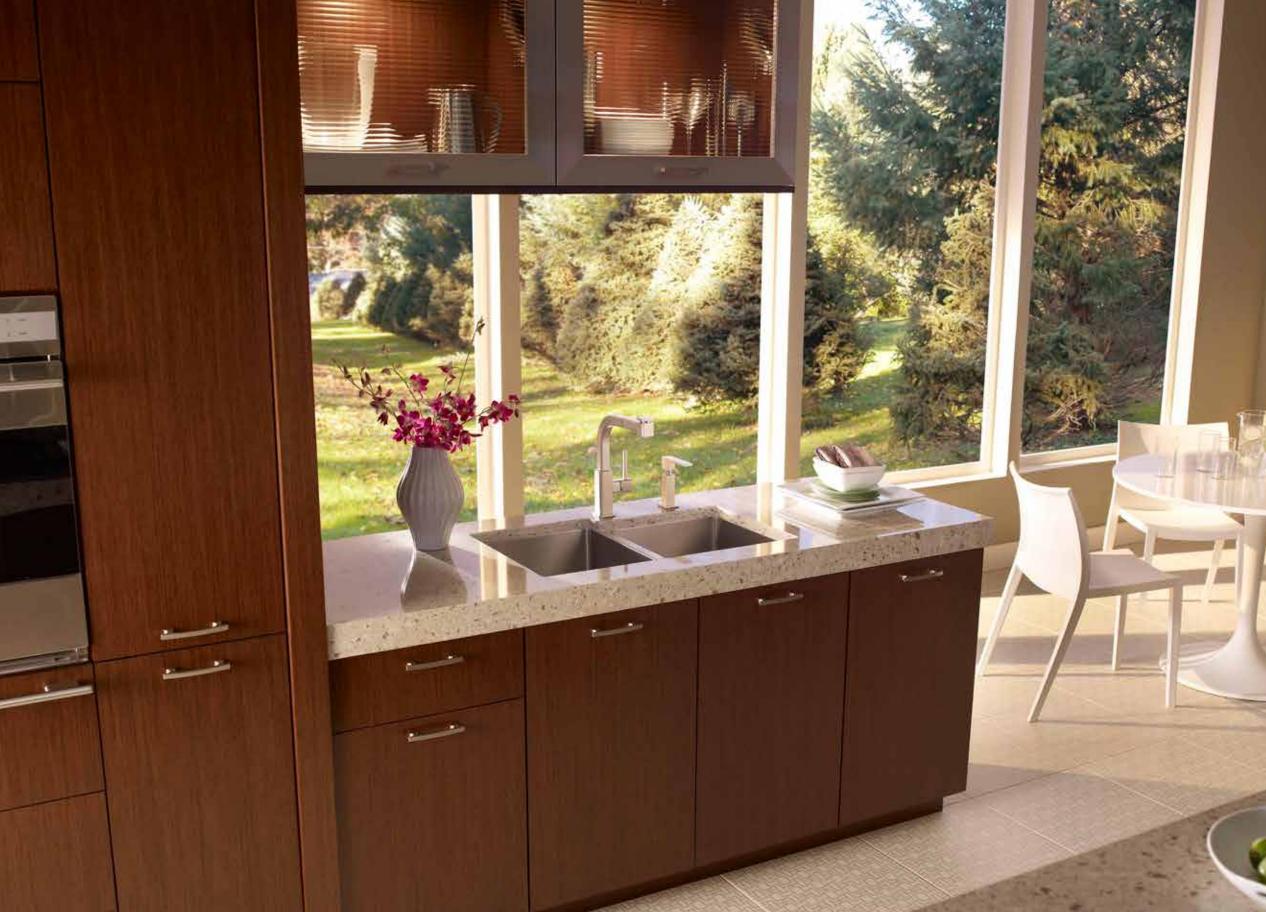

## stainless steel

Take stainless to the next level with a design that fits seamlessly with your décor.

#### Aqua Divide™

A low center wall gives you two sinks in one. Use the bowls separately or fill the sink high with water to create one large bowl.

Water Deck<sup>™</sup> The lowered faucet deck incorporated into select Crosstown<sup>™</sup> sinks helps keep your countertop dry.

Revel in more space in the sink — and the cabinet below — with a sink with straight sidewalls and tight corners.

# Good Morning Sunshine.

Select from an array of bowl configurations based on how you use your sink.

Our signature Lustertone<sup>®</sup> finish is handcrafted with a fine linear grain that adds to the beauty of the sink.

An offset bowl can help maximize counter space.

Elkay sinks with Perfect Drain® offer sleek, beautiful design and a more hygienic sink with no gaps to collect food.

Prep sinks are handy for cooking. When entertaining, they steer traffic away from the main cooking work zone.

Celebrate the Everyday.

Give yourself plenty of room to work with a large single bowl.