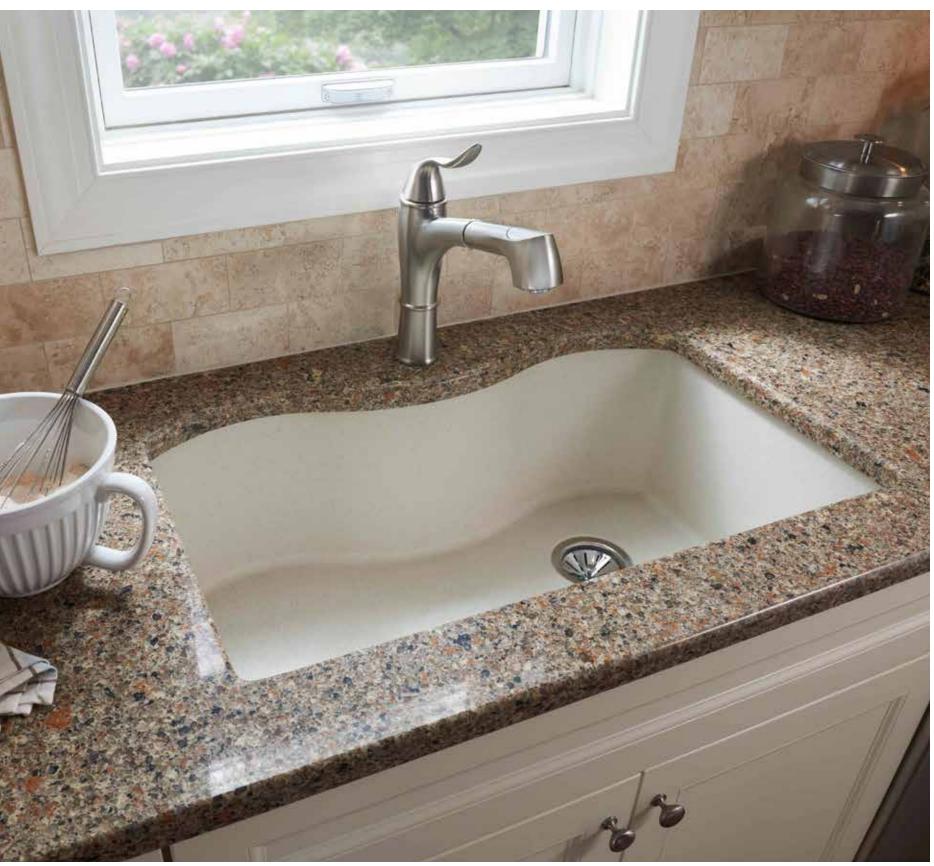

## quartz

Indulge in color without compromising on strength.

Multitasking is easy with a double bowl that lets you wash dishes on one side, while soaking dishes on the other.

# A Sink for All Seasons.

Happy Valentine's Day