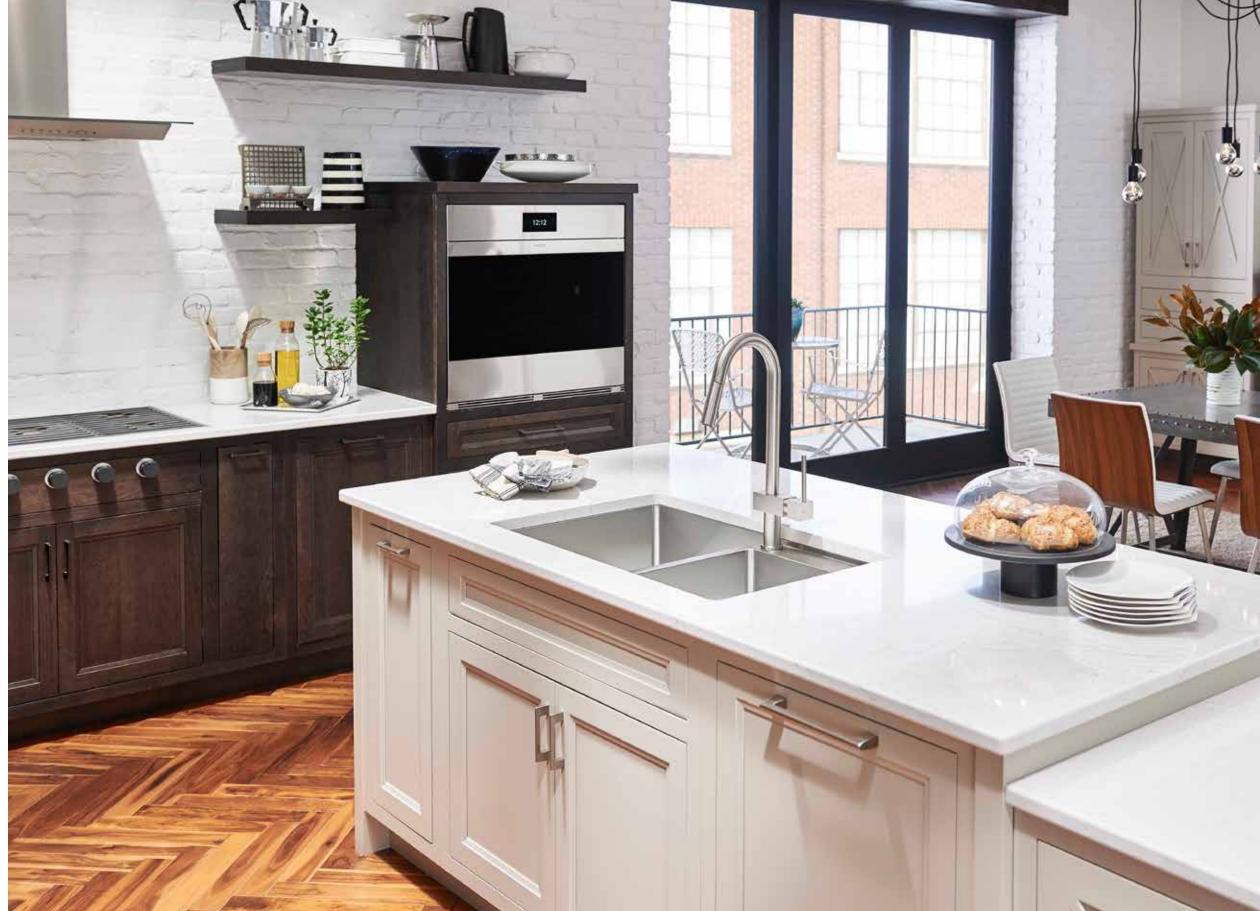

### The Heart of the Kitchen

Your sink is at the center of the action. It's where meals are prepared, toys are washed and vases of fresh cut flowers are filled. Elkay<sup>°</sup> is there in the everyday moments of your life. Our products help to make everything you do more convenient, functional and beautiful. We're right where you are, right when you need us!

## stainless steel

Take stainless to the next level with a design that fits seamlessly with your décor.

#### Aqua Divide™

A low center wall gives you two sinks in one. Use the bowls separately or fill the sink high with water to create one large bowl.

Water Deck<sup>™</sup> The lowered faucet deck incorporated into select Crosstown<sup>™</sup> sinks helps keep your countertop dry.

Revel in more space in the sink — and the cabinet below — with a sink with straight sidewalls and tight corners.