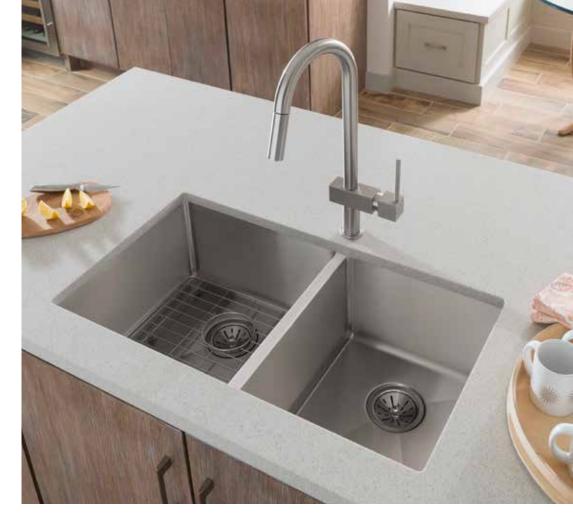

An offset bowl can help maximize counter space.

Elkay sinks with Perfect Drain® offer sleek, beautiful design and a more hygienic sink with no gaps to collect food.

Prep sinks are handy for cooking. When entertaining, they steer traffic away from the main cooking work zone.