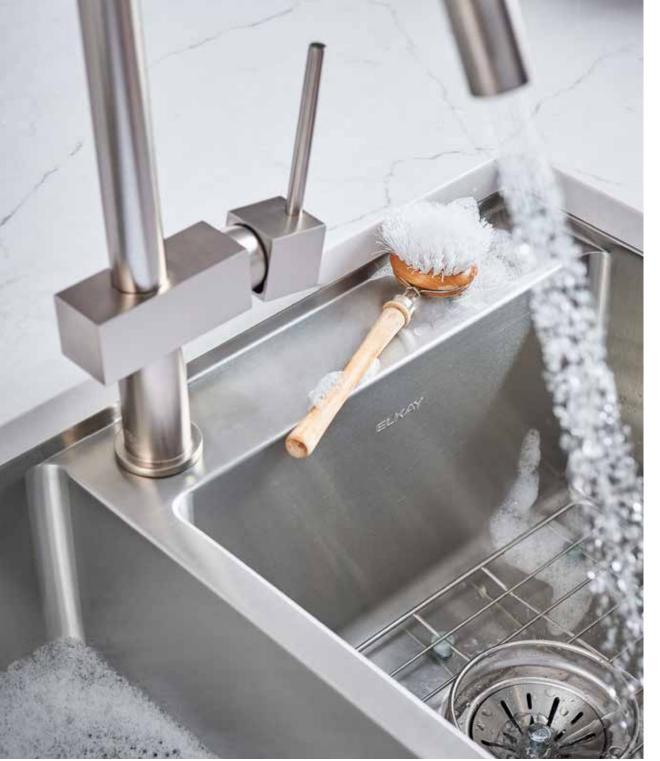

## stainless steel

Take stainless to the next level with a design that fits seamlessly with your décor.

An offset bowl can help maximize counter space.

Elkay sinks with Perfect Drain® offer sleek, beautiful design and a more hygienic sink with no gaps to collect food.

Prep sinks are handy for cooking. When entertaining, they steer traffic away from the main cooking work zone.