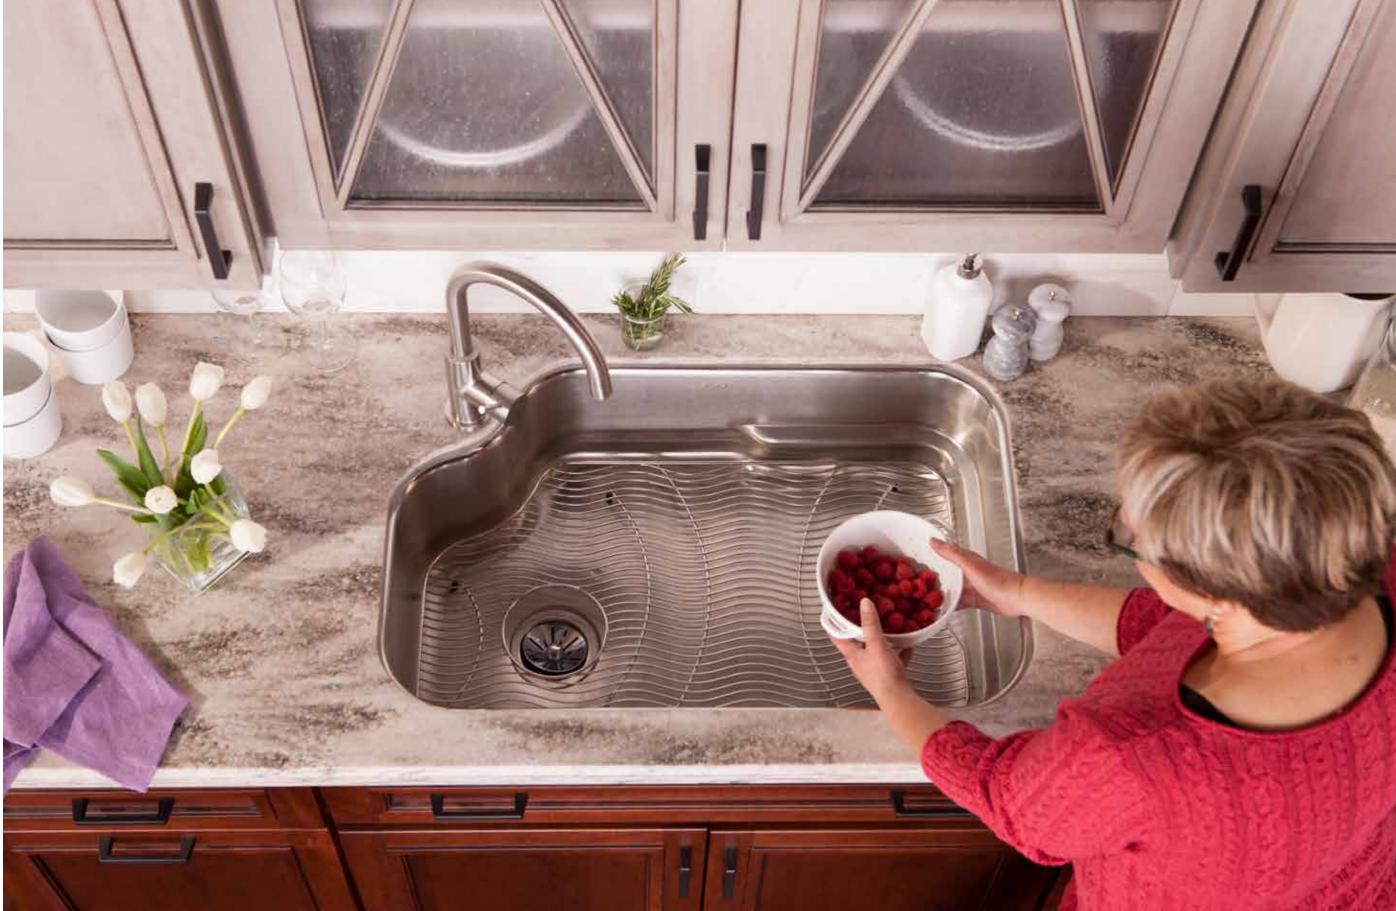

## stainless steel

Take stainless to the next level with a design that fits seamlessly with your décor.

An offset bowl can help maximize counter space.

Elkay sinks with Perfect Drain® offer sleek, beautiful design and a more hygienic sink with no gaps to collect food.

Prep sinks are handy for cooking. When entertaining, they steer traffic away from the main cooking work zone.