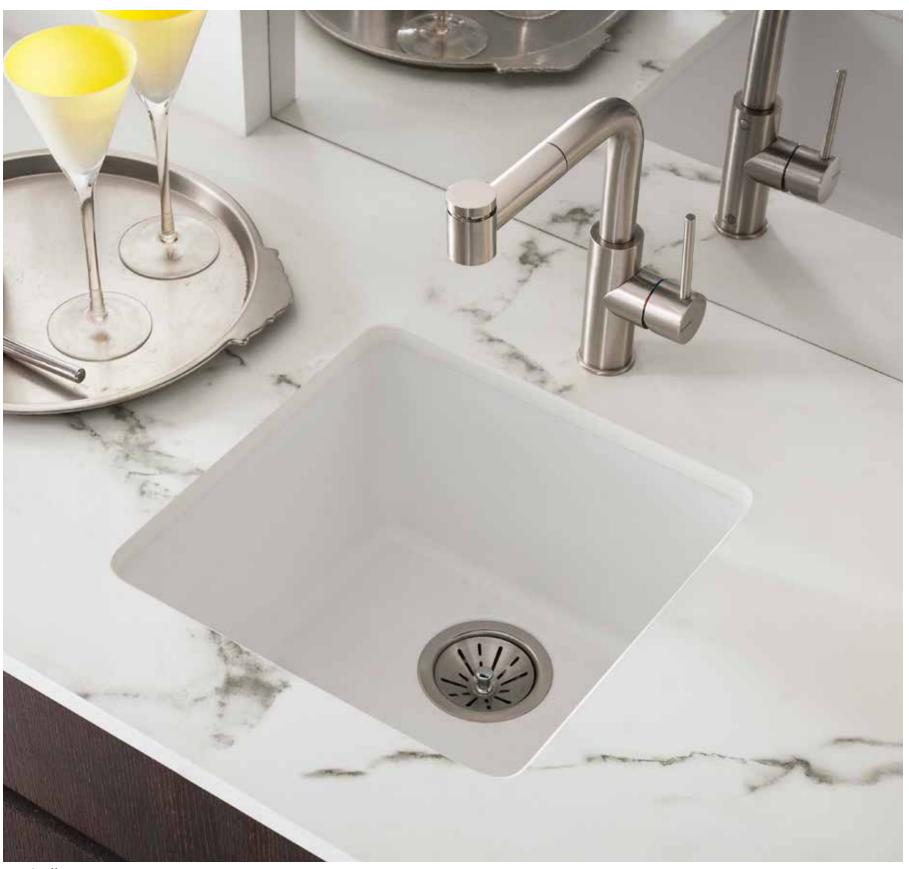

## stainless steel

Take stainless to the next level with a design that fits seamlessly with your décor.

Revel in more space in the sink — and the cabinet below — with a sink with straight sidewalls and tight corners.