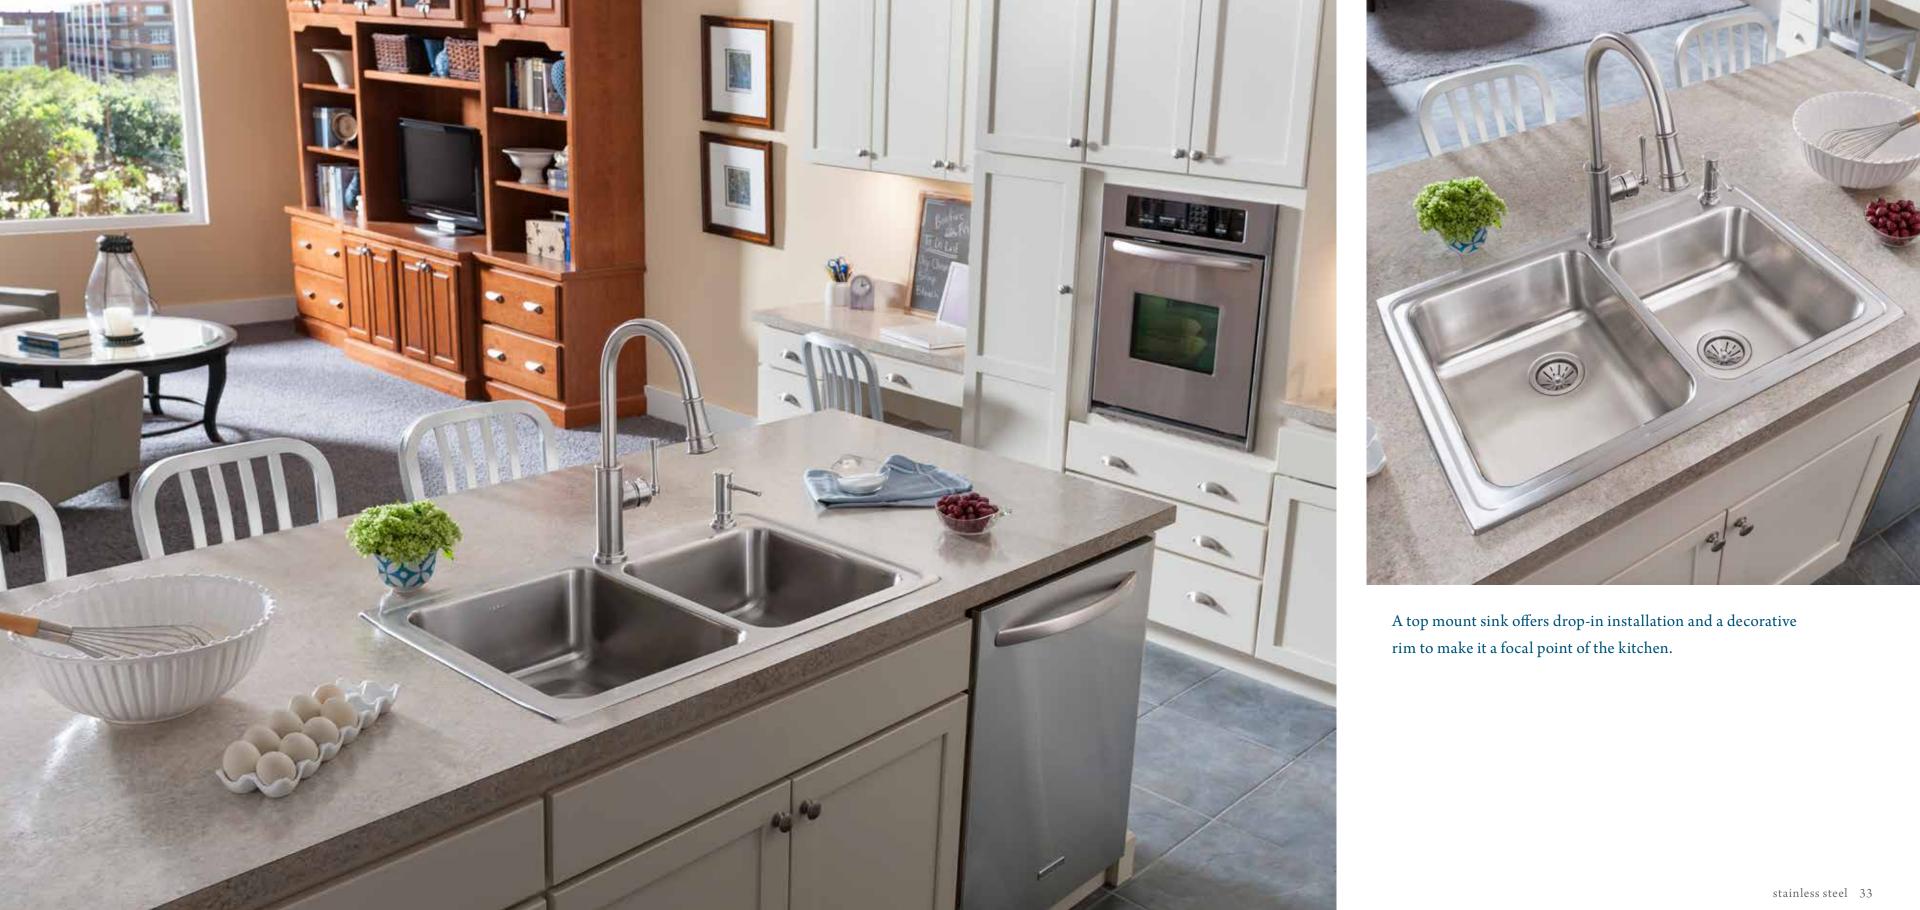

## stainless steel

Take stainless to the next level with a design that fits seamlessly with your décor.

# Good Morning Sunshine.

Select from an array of bowl configurations based on how you use your sink.

Our signature Lustertone<sup>®</sup> finish is handcrafted with a fine linear grain that adds to the beauty of the sink.

An offset bowl can help maximize counter space.

Elkay sinks with Perfect Drain® offer sleek, beautiful design and a more hygienic sink with no gaps to collect food.

Prep sinks are handy for cooking. When entertaining, they steer traffic away from the main cooking work zone.