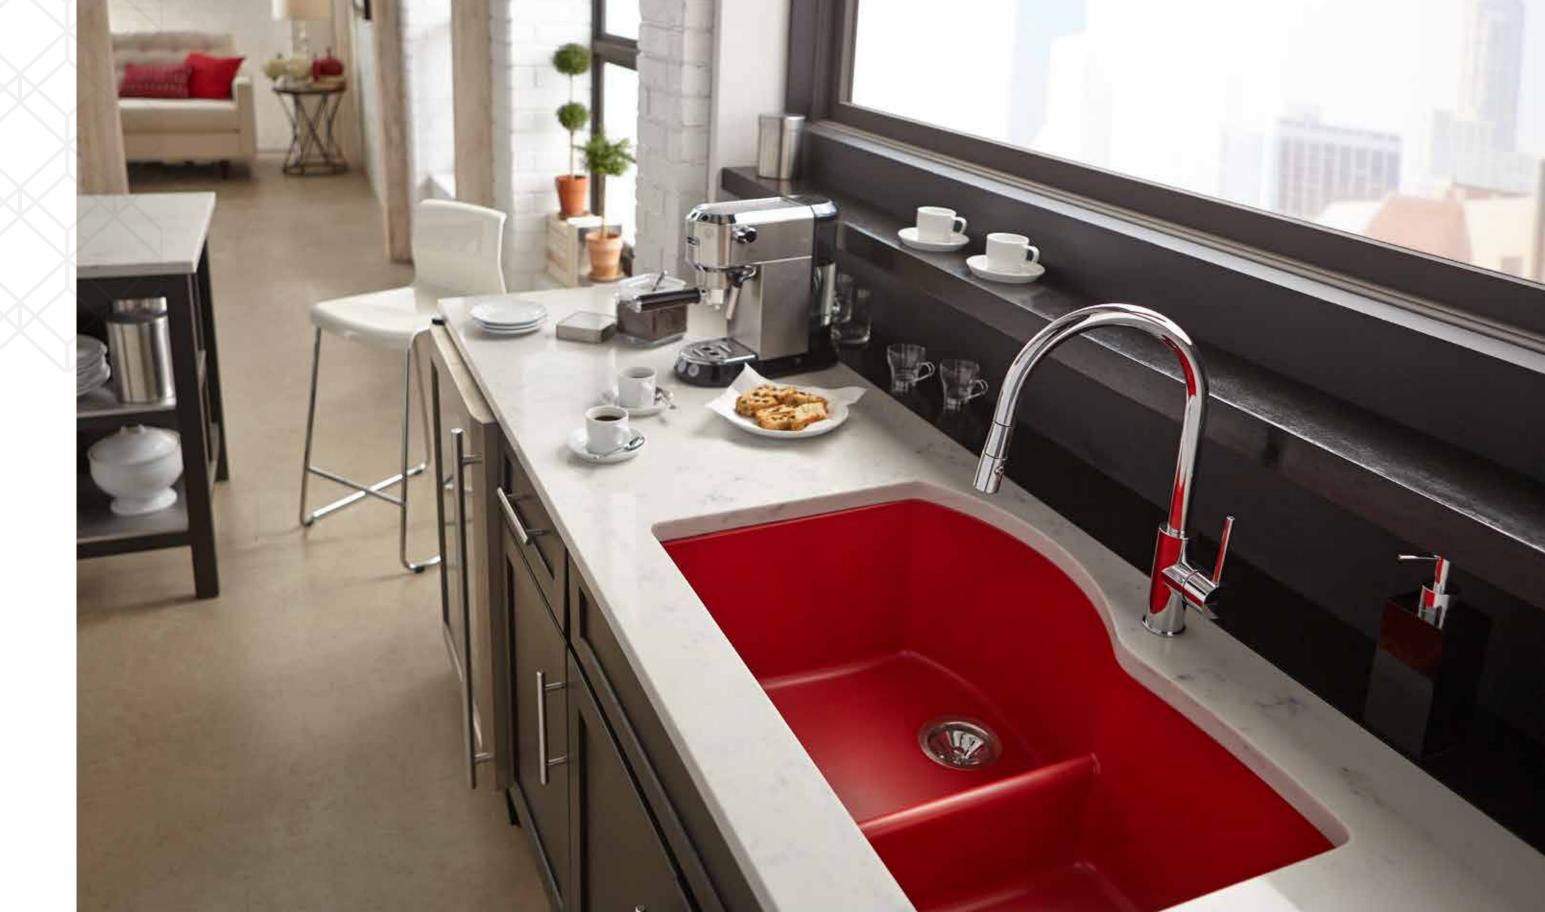

## quartz

Indulge in color without compromising on strength.

Multitasking is easy with a double bowl that lets you wash dishes on one side, while soaking dishes on the other.

# A Sink for All Seasons.

Happy Valentine's Day