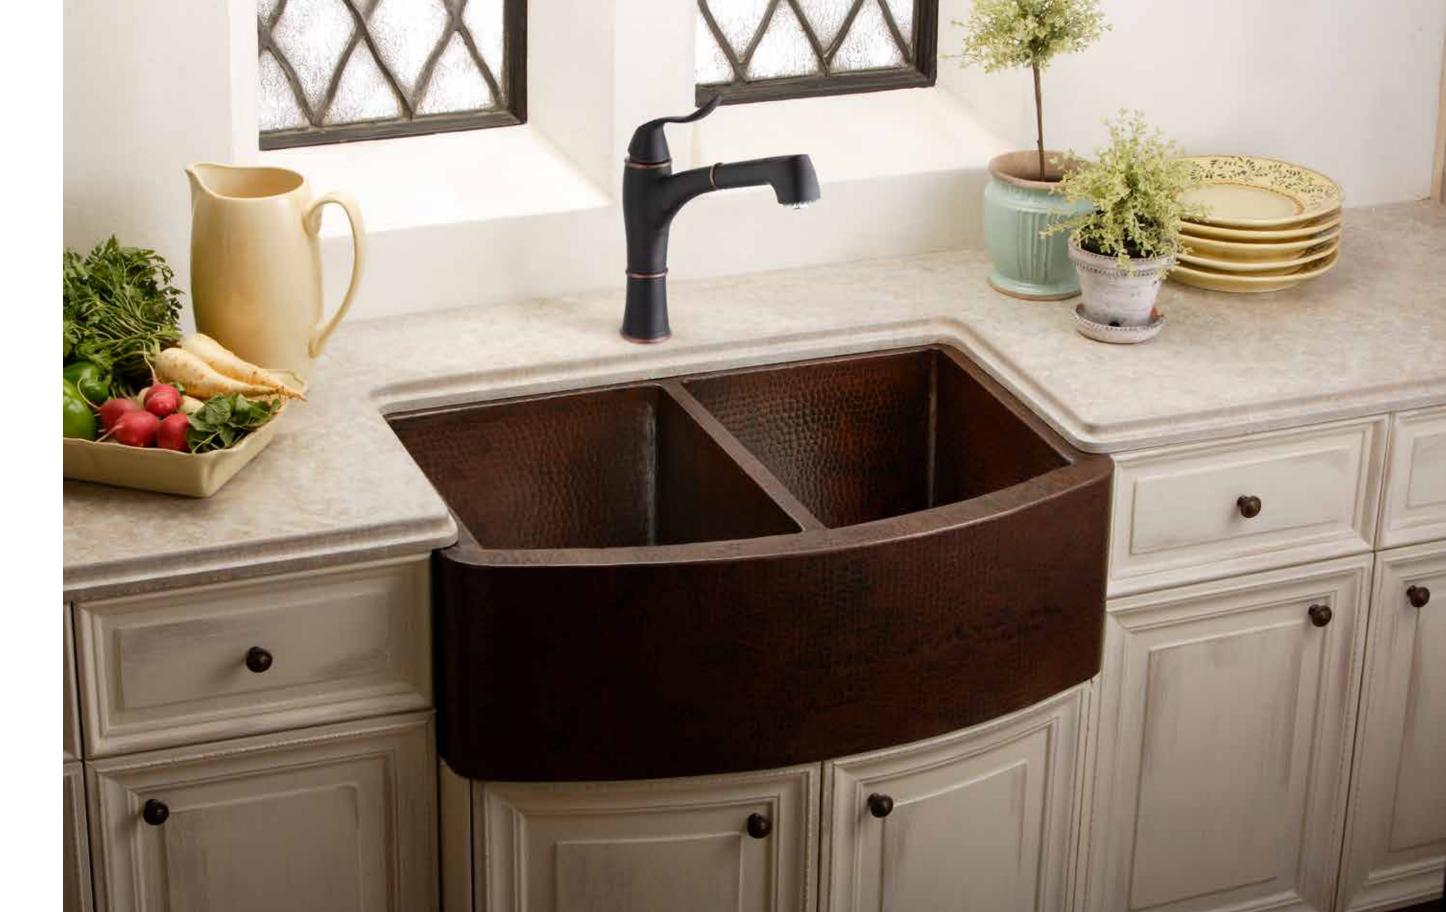

## copper

Add character to your décor. Copper develops a natural patina that adds to the sink's beauty with time.