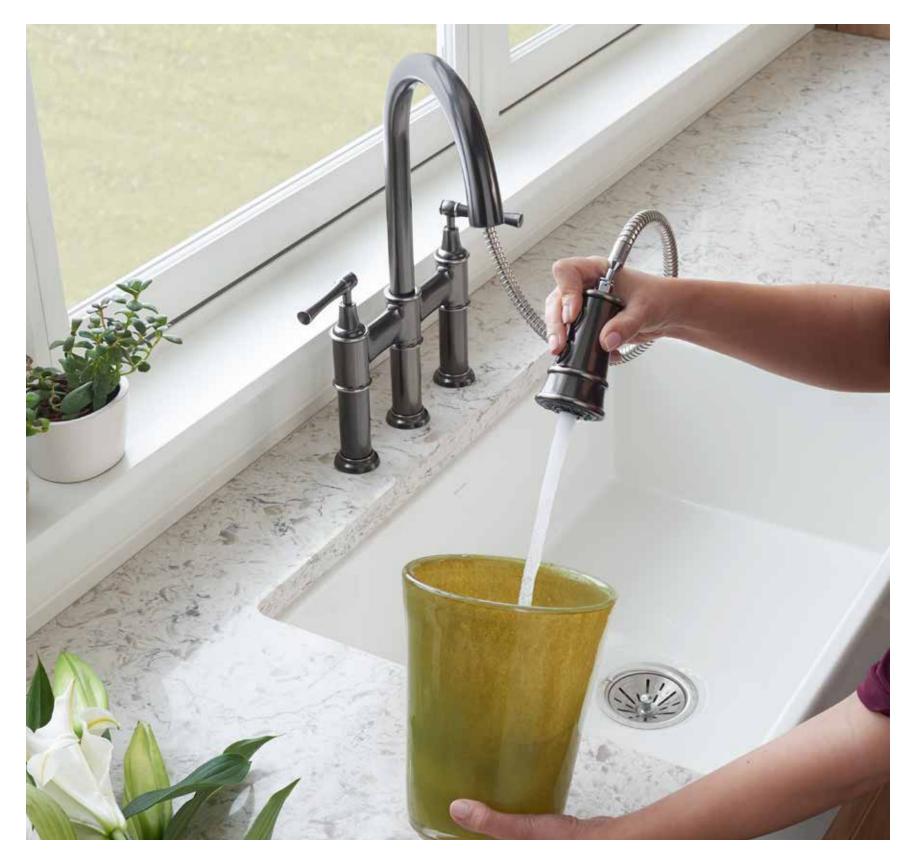

#### Aqua Divide™

A low center wall gives you two sinks in one. Use the bowls separately or fill the sink high with water to create one large bowl.

Water Deck<sup>™</sup> The lowered faucet deck incorporated into select Crosstown<sup>™</sup> sinks helps keep your countertop dry.