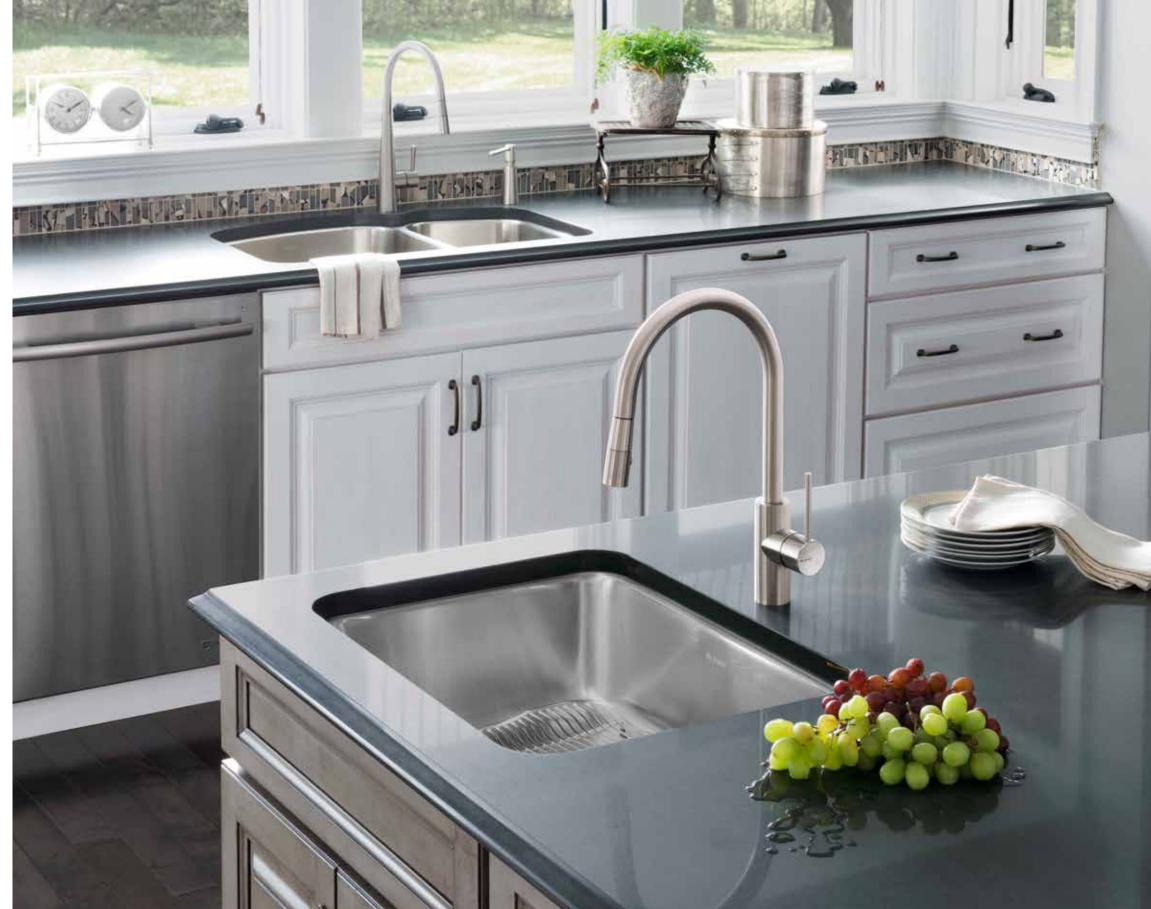

#### Aqua Divide™

A low center wall gives you two sinks in one. Use the bowls separately or fill the sink high with water to create one large bowl.

Water Deck<sup>™</sup> The lowered faucet deck incorporated into select Crosstown<sup>™</sup> sinks helps keep your countertop dry.