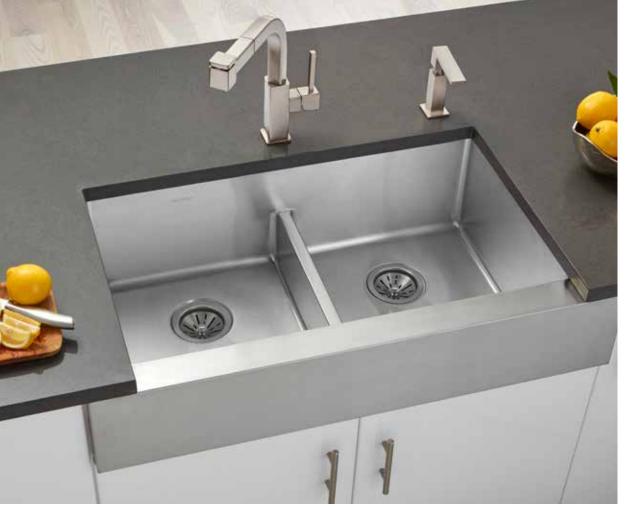

#### Aqua Divide™

A low center wall gives you two sinks in one. Use the bowls separately or fill the sink high with water to create one large bowl.

Water Deck<sup>™</sup> The lowered faucet deck incorporated into select Crosstown<sup>™</sup> sinks helps keep your countertop dry.

An offset bowl can help maximize counter space.

Elkay sinks with Perfect Drain® offer sleek, beautiful design and a more hygienic sink with no gaps to collect food.

Prep sinks are handy for cooking. When entertaining, they steer traffic away from the main cooking work zone.