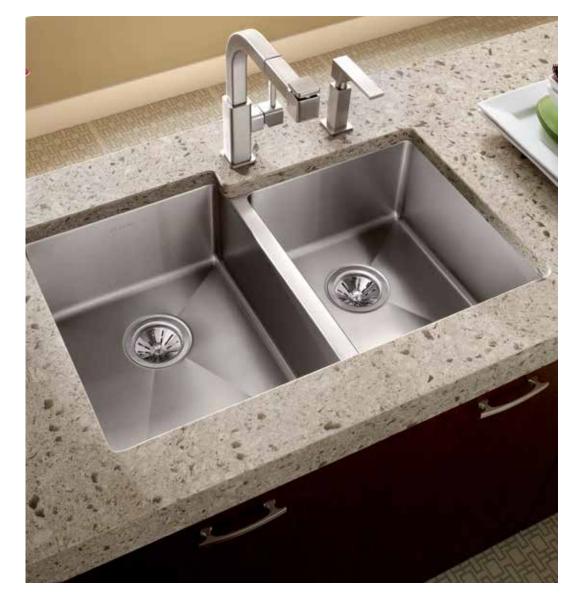

#### Aqua Divide™

A low center wall gives you two sinks in one. Use the bowls separately or fill the sink high with water to create one large bowl.

Water Deck<sup>™</sup> The lowered faucet deck incorporated into select Crosstown<sup>™</sup> sinks helps keep your countertop dry.

An offset bowl can help maximize counter space.

Elkay sinks with Perfect Drain® offer sleek, beautiful design and a more hygienic sink with no gaps to collect food.

Prep sinks are handy for cooking. When entertaining, they steer traffic away from the main cooking work zone.