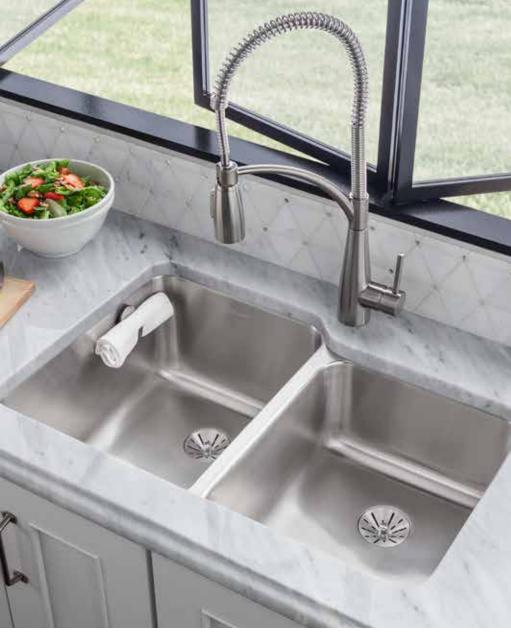

# Good Morning Sunshine.

Select from an array of bowl configurations based on how you use your sink.

Our signature Lustertone<sup>®</sup> finish is handcrafted with a fine linear grain that adds to the beauty of the sink.

An offset bowl can help maximize counter space.

Elkay sinks with Perfect Drain® offer sleek, beautiful design and a more hygienic sink with no gaps to collect food.

Prep sinks are handy for cooking. When entertaining, they steer traffic away from the main cooking work zone.