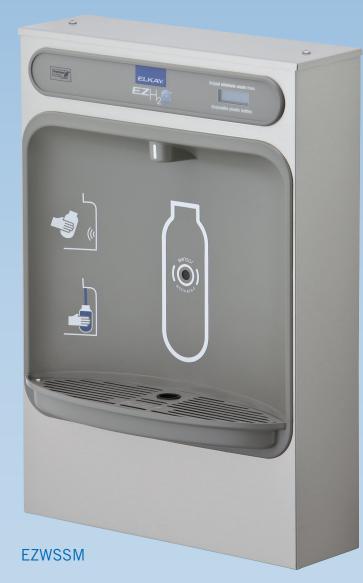

## The EZH20 Surface Mount features:

- Touchless, sensor-activated
- Quick fill rate of 1.1 1.5 gpm
- Automatic 20 second shut off timer
- Visual user interface display includes:
  - Innovative Green Ticker™ counting the number of bottles saved from waste
  - Filter monitor indicating when replacement is needed (with filtered model)

\*Capacity may vary depending on local water conditions.

| SKU #  | Filtered |
|--------|----------|
| EZWSSM |          |
| LZWSSM | ~        |

Contact Information 2222 Camden Court Oak Brook, Illinois 60523 630-574-8484 elkay.com Customer Care: 630-572-3192