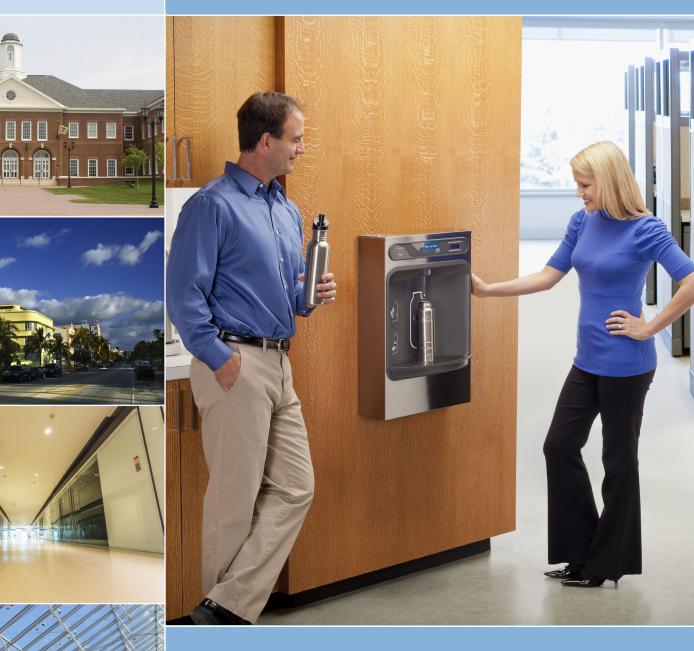

commercial products

- The Elkay EZH2O Bottle Filling Station delivers a clean, water bottle fill and enhances sustainability by minimizir dependency on disposable plastic bottles
  - Designed for installations with limited wall depth
  - Ideal for office buildings, medical facilities or airports

## The EZH20 Surface Mount features:

- Touchless, sensor-activated
- Quick fill rate of 1.1 1.5 gpm
- Automatic 20 second shut off timer
- Visual user interface display includes:
  - Innovative Green Ticker™ counting the number of bottles saved from waste
  - Filter monitor indicating when replacement is needed (with filtered model)