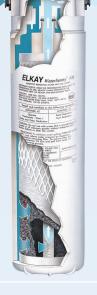

## WaterSentry® Plus Filter (available with LZWSSM only)

- 3000 Gallon capacity\*
- Quick, 1/4 turn for easy installation
- Polypropylene pre-filter mesh prevents coarse sediment from entering filter
- Made with activated carbon and patented ATS lead-removal media
- Final filter mesh prevents loose carbon from entering water
- ANSI/NSF Standard 42 and 53