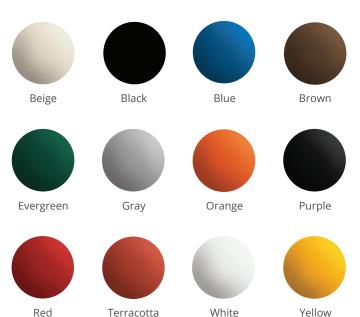

eel**

Incorporates molybdenum for **increased corrosion resistance**.

Is ideal for high-saline environments

such as coastal regions and outdoor areas where deicing salts are common.

### **Quick Fill and Laminar Flow**

Quick fill rate is **1.0 GPM**. Fills faster than a standard drinking fountain.

**Laminar flow** produces a clean fill with minimal splash.

#### **Sealed Freeze Resistance\***

Our **freeze-resistant** models feature completely enclosed and sealed valves to **keep water safe from contamination.** 

\*Available on select models

# **Built Tough**

Body constructed of 1/8" thick Type 316 stainless steel.

Durable, powder-coated exterior **provides superior protection** from the elements.

**Vandal-resistant** push buttons, bubblers and screws.

# **12 Stunning Colors**



# Your Choice for Superior Products and Support

High-quality Material: 316 stainless

Quick Fill: 1.0 GPM

Freeze Resistance: Sealed

Warranty: 5 years\*

\*Effective for tubular products sold after April 3, 2017

Visit elkay.com/outdoor