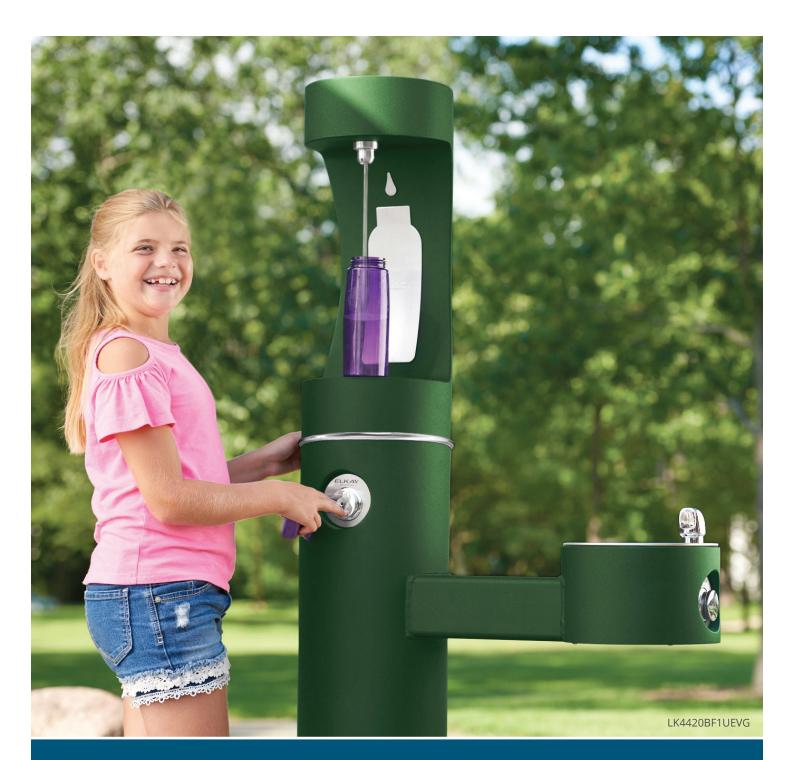

# **Outdoor Tubular Drinking Solutions**

Elkay® outdoor units offer attractive, long-lasting durability that withstands the elements. The resilient exterior is constructed from Type 316 stainless steel — standard on all Elkay outdoor tubular units! They are designed for high-traffic areas such as parks, pools, golf courses, and educational and work campuses.

### **Quick Fill and Laminar Flow**

Quick fill rate is **1.0 GPM**. Fills faster than a standard drinking fountain.

**Laminar flow** produces a clean fill with minimal splash.

# **Built Tough**

Body constructed of 1/8" thick Type 316 stainless steel.

Durable, powder-coated exterior **provides superior protection** from the elements.

**Vandal-resistant** push buttons, bubblers and screws.