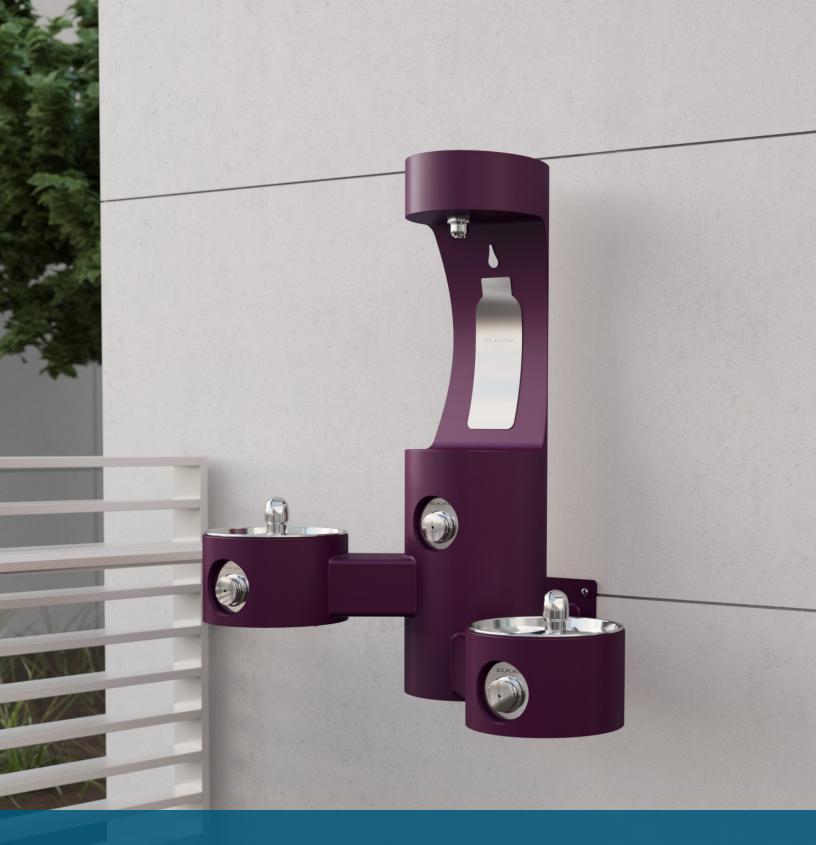

## Outdoor Tubular Wall-mount Models

With industry-leading construction, Elkay<sup>®</sup> tubular wall-mount fountains and bottle filling stations are ideal for public spaces with high-traffic areas such as schools, parks and commercial buildings.

## ATTRACTIVE. TOUGH. EASY TO MAINTAIN.

**Single-line installation** makes these units a great choice when upgrading or replacing older fountains. One waste line means these units are simple to maintain.

**Offset design** allows multiple users to drink or fill water bottles at the same time.

Durable **Type 316 stainless steel** for superior corrosion resistance against the elements.

Quick fill rate of **1.0 GPM** makes filling up on the go a breeze.