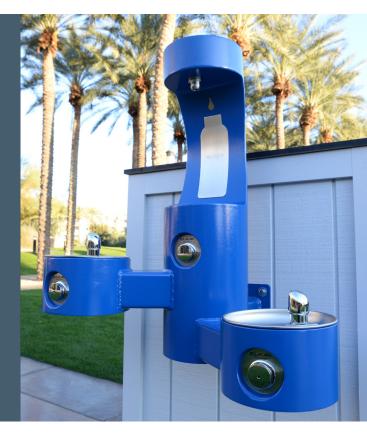

## Outdoor Tubular Wall-mount Models

With industry-leading construction, Elkay<sup>®</sup> tubular wall-mount fountains and bottle filling stations are ideal for public spaces with high-traffic areas such as schools, parks and commercial buildings.

## ATTRACTIVE. TOUGH. EASY TO MAINTAIN.

**Single-line installation** makes these units a great choice when upgrading or replacing older fountains. One waste line means these units are simple to maintain.

**Offset design** allows multiple users to drink or fill water bottles at the same time.

Durable **Type 316 stainless steel** for superior corrosion resistance against the elements.

Quick fill rate of **1.0 GPM** makes filling up on the go a breeze.