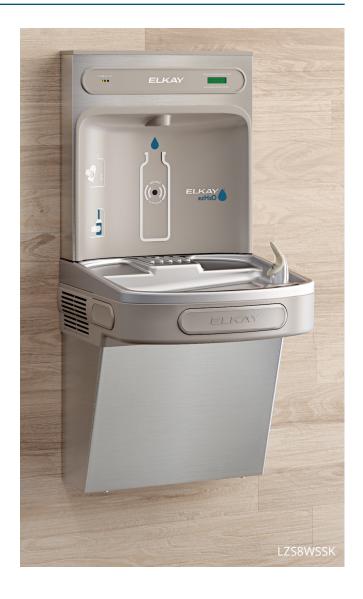

# **Enhanced Units**

ezH2O® bottle filling stations provide convenient, sustainable and healthy hydration. The perfect solution for nearly every application, our enhanced models have all the great features of our original line with added ingenuity.

# **Energy Savings**

Programmable refrigeration system can be powered down during times when the unit is not in use to save energy costs.

# FillSafe™ Filter Recognition System

Filter recognition system detects a new Elkay filter and automatically resets the filter monitor light from red to green.

# **System Diagnostics**

Unit automatically reviews the system to ensure it is operating within normal levels. Scrolling alerts appear on the visual display if an issue should arise.

# **Low Energy LED Light**

An energy efficient touch that helps users see when their bottle is full and illuminates dark hallways.

#### **Green Ticker™**

Informs users of the number of 20 oz. single-use water bottles saved from waste by using reusable bottles and cups.

# Flexi-Guard® Saftey Bubbler

Flexi-Guard bubblers flex on impact and feature an antimicrobial agent that is infused into the bubbler for an extra level of security.

**Electronic Push Bars** 

Push bars provide easy activation.

Real Drain

The basin includes a real drain system to help with drainage and eliminate standing water.

Features vary by model. 630.574.8484 | elkay.com