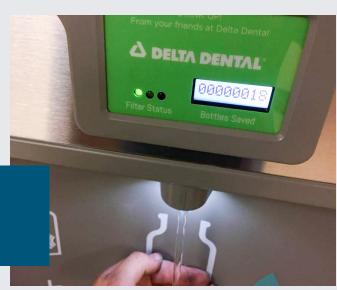

#### **Green Ticker™**

Informs users of the number of 20 oz. single-use water bottles saved from waste by using reusable bottles and cups.

# **Filter Status Lights**

Colorful lights indicate when filter needs changing so you always know you're getting filtered water.