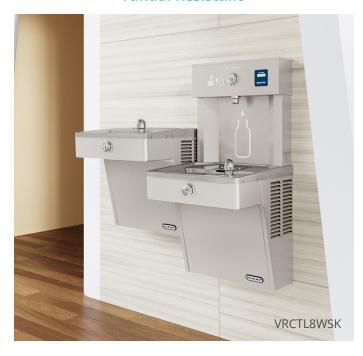

# **Vandal Resistant**

For high-traffic applications such as education facilities or indoor recreation areas. Full stainless steel construction is not only durable, but easy to clean. Comes with vandal-resistant bubbler(s) and push-button activated bottle filling station.

Non-filtered versions are rated for outdoor use.