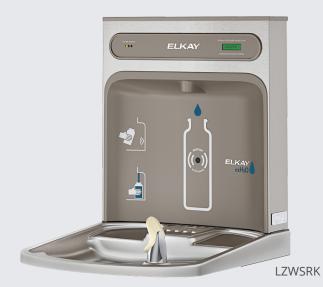

# FillSafe™ Filter Recognition System

Filter recognition system detects a new Elkay filter and automatically resets the filter monitor light from red to green.

# **System Diagnostics**

Unit automatically reviews the system to ensure it is operating within normal levels. Scrolling alerts appear on the visual display if an issue should arise.

# **Low Energy LED Light**

An energy efficient touch that helps users see when their bottle is full and illuminates dark hallways.

#### **Green Ticker™**

Informs users of the number of 20 oz. single-use water bottles saved from waste by using reusable bottles and cups.