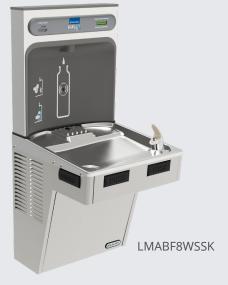

# **Mechanically-activated Cooler Combos**

Convenient hydration along with a mechanical cooler so water is always available. Mechanically activated push bars on both front and sides operate during power disruption.