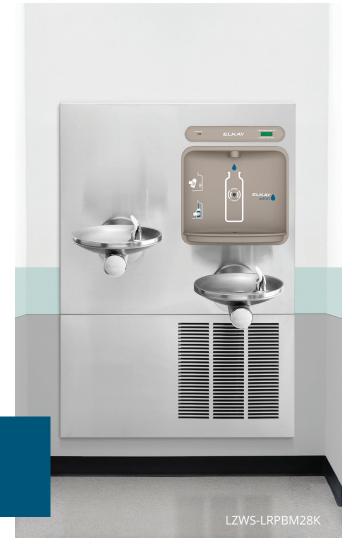

# **Green Cooler Combo**

Our EZ green family offers the features you have come to know with Elkay such as the Flexi-Guard® StreamSaver™ water efficient bubbler and push bar operation while including our energy-efficient refrigeration system.

# **Vandal Resistant**

For high-traffic applications such as education facilities or indoor recreation areas. Full stainless steel construction is not only durable, but easy to clean. Comes with vandal-resistant bubbler(s) and push-button activated bottle filling station.

# Vandal-resistant Green Coolers/Cooler Combos

The vandal resistant green units are energy-efficient cooler combinations.

# **Mechanically-activated Cooler Combos**

Convenient hydration along with a mechanical cooler so water is always available. Mechanically activated push bars on both front and sides operate during power disruption.