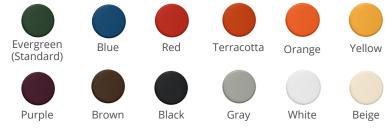

exterior is made from Type 316 stainless steel — standard on all Elkay outdoor tubular models! They are built for busy areas such as parks, pools, golf courses, and school and work campuses.

#### **Vandal Resistant**

Vandal-resistant push buttons, bubblers and screws.

#### **Sealed Freeze Resistance**

Freeze-resistant models feature completely enclosed and sealed valves to keep water safe from contamination.

#### **Quick Fill and Laminar Flow**

Fill rate is 1.0 GPM. Fills bottles faster than a standard drinking fountain. Laminar flow produces a clean fill with minimal splash.

# **Type 316 Stainless Steel**

Increased corrosion resistance makes this product ideal for high-saline environments such as coastal regions and outdoor areas where de-icing salts are common.

#### **Colors**



Colors apply to all units.



# **Wall-mount Models**

With industry-leading construction, Elkay tubular wall-mount fountains and bottle filling stations are ideal for public spaces with high-traffic areas such as schools, parks and commercial buildings.



#### **Water Filtration**

Elkay water filters provide cleaner, great tasting water for our bottle filling stations, water coolers, drinking fountains and water dispensers. All of our filters are made with activated carbon to improve taste and odor. Many also reduce contaminants such as lead. Elkay filters are easy to connect and are self-contained replaceable cartridges, limiting exposure to contaminated media.



WaterSentry Plus 51300C

# **WaterSentry Plus 51300C**

- 3,000-gallon capacity equates to more than 22,000 water bottles