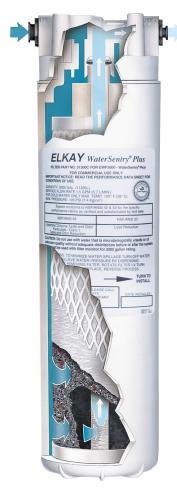

WaterSentry Plus 51300C

# **WaterSentry Plus 51300C**

- 3,000-gallon capacity equates to more than 22,000 water bottles filled¹
- Quick-Disconnect, 1/4 turn makes installation and replacement easy
- Automatic inlet shut-off valve closes when filter is removed to minimize spills
- Filter media is self-contained, providing a more sanitary replacement process
- Recommended replacement is every 3,000 gallons or one year after installation
- For use with most Elkay ezH2O bottle filling stations

NSF/ANSI 42 certified for chlorine, taste and odor, and particulate Class I reduction, and NSF/ANSI 53 certified for lead reduction<sup>2</sup>.

<sup>1</sup>Capacity may vary depending on local water conditions. Water bottle based on 16.9 ounces per bottle.