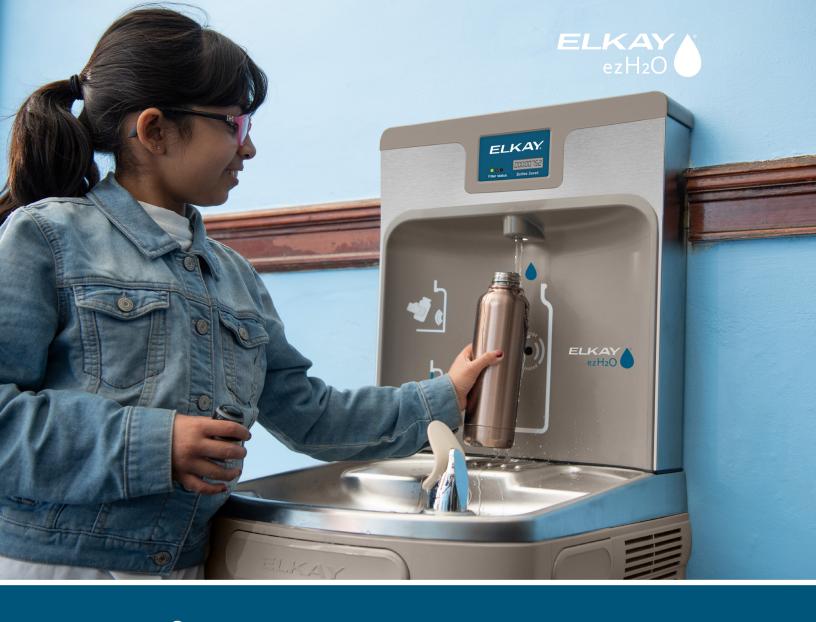

# **Enhanced Units**

ezH2O® bottle filling stations provide convenient, sustainable and healthy hydration. The perfect solution for nearly every application, our enhanced models have all the great features of our original line with added ingenuity.

# **Hands Free**

Sensor activation and bottle rest platform provide users with a touchless bottle filling experience.

# **Minimal Splashing**

Dispenses a clean, laminar flow of water so there's minimal splashing.

# **Filter Status Lights**

Colorful lights indicate when filter needs changing so you always know you're getting filtered water.