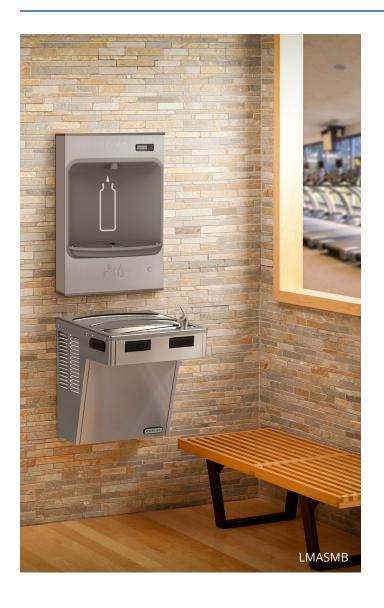

# **Surface Mount**

Can be used in locations with limited wall depth or in conjunction with a fountain or remote chiller. Available with electric display and available in a mechanically activated version with battery-powered Green ticker™ and visual filter monitor.

# **Models**

LZWSSM

LMASMB

Sensor-activated design.

Mechanical push button for areas where electric is not available.