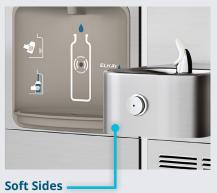

# **Architectural Bottle Filling Station Combinations**

Flush with wall for a seamless look, our SwirlFlo® and Soft Sides® architectural fountains paired with in-wall bottle filling stations are ideal for office buildings, hospitals and indoor recreational facilities. Available in filtered and non-filtered, refrigerated or non-refrigerated models.

# **Architectural Fountains With Integral Bottle Filling Stations**

The sleek design of our architectural fountains integrated with an ezH2O bottle filling station provides a complete, in-wall water delivery solution.