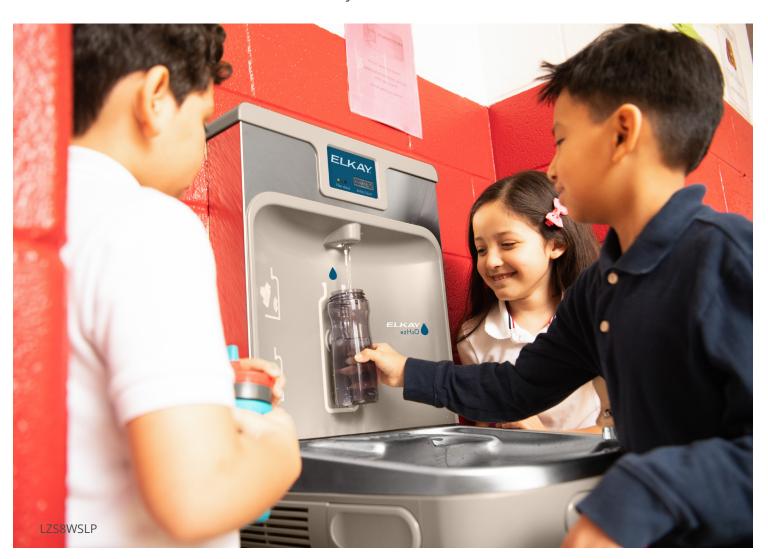

# **Original Units**

Our original bottle filling stations offer essential features and benefits.

# **Hands Free**

Sensor activation and bottle rest platform provide users with a touchless bottle filling experience.

# **Minimal Splashing**

Dispenses a clean, laminar flow of water so there's minimal splashing.

# **Filter Status Lights**

Colorful lights indicate when filter needs changing so you always know you're getting filtered water.