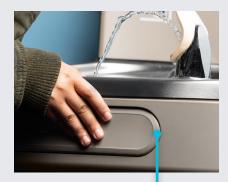

# **Hands Free**

Sensor activation and bottle rest platform provide users with a touchless bottle filling experience.

# **Minimal Splashing**

Dispenses a clean, laminar flow of water so there's minimal splashing.