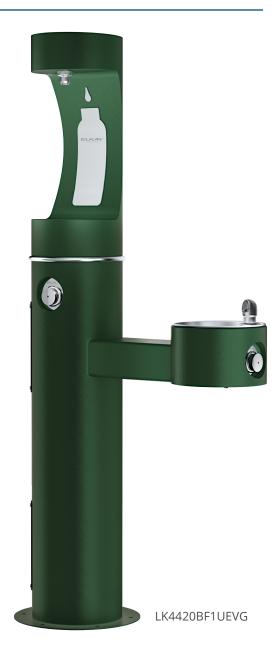

# **Outdoor Tubular Bottle Filling Stations and Fountains**

Our outdoor tubular bottle filling stations and drinking fountains offer attractive, long-lasting durability to withstand tough weather conditions. The strong exterior is made from Type 316 stainless steel — standard on all Elkay outdoor tubular models! They are built for busy areas such as parks, pools, golf courses, and school and work campuses.

# **Type 316 Stainless Steel**

Increased corrosion resistance makes this product ideal for high-saline environments such as coastal regions and outdoor areas where de-icing salts are common.

# **Wall-mount Models**

With industry-leading construction, Elkay tubular wall-mount fountains and bottle filling stations are ideal for public spaces with high-traffic areas such as schools, parks and commercial buildings.