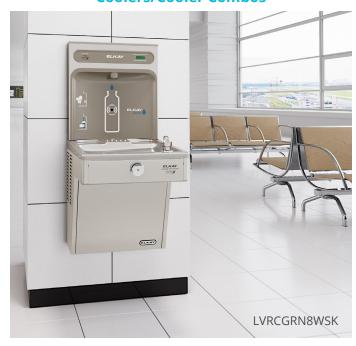

# **Green Cooler Combo**

Our EZ green family offers the features you have come to know with Elkay such as the Flexi-Guard® StreamSaver™ water efficient bubbler and push bar operation while including our energy-efficient refrigeration system.

# Vandal-resistant Green Coolers/Cooler Combos

The vandal resistant green units are energy-efficient cooler combinations.