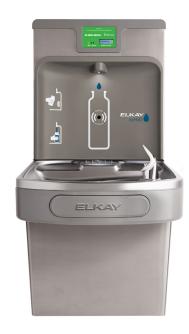

# **Enhanced Units**

ezH2O® bottle filling stations provide convenient, sustainable and healthy hydration. The perfect solution for nearly every application, our enhanced models have all the great features of our original line with added ingenuity.

# **Energy Savings**

Programmable refrigeration system can be powered down during times when the unit is not in use to save energy costs.

# FillSafe™ Filter Recognition System

Filter recognition system detects a new Elkay filter and automatically resets the filter monitor light from red to green.

# **System Diagnostics**

Unit automatically reviews the system to ensure it is operating within normal levels. Scrolling alerts appear on the visual display if an issue should arise.

# **Low Energy LED Light**

An energy efficient touch that helps users see when their bottle is full and illuminates dark hallways.

#### **Green Ticker™**

Informs users of the number of 20 oz. single-use water bottles saved from waste by using reusable bottles and cups.