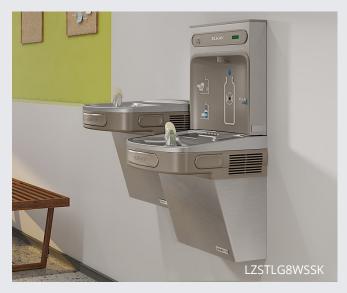

# **Green Cooler Combo**

Our EZ green family offers the features you have come to know with Elkay such as the Flexi-Guard® StreamSaver™ water efficient bubbler and push bar operation while including our energy-efficient refrigeration system.

# **Vandal Resistant**

For high-traffic applications such as education facilities or indoor recreation areas. Full stainless steel construction is not only durable, but easy to clean. Comes with vandal-resistant bubbler(s) and push-button activated bottle filling station.