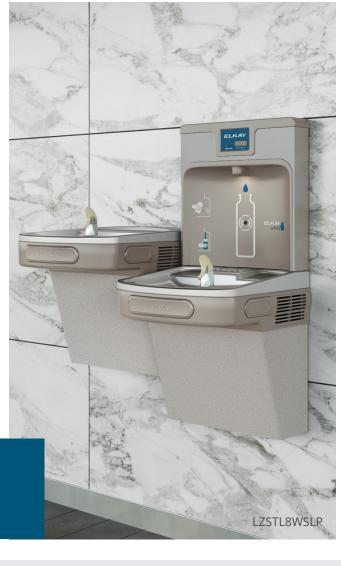

# **Enhanced Units**

ezH2O® bottle filling stations provide convenient, sustainable and healthy hydration. The perfect solution for nearly every application, our enhanced models have all the great features of our original line with added ingenuity.

# **Hands Free**

Sensor activation and bottle rest platform provide users with a touchless bottle filling experience.

# **Minimal Splashing**

Dispenses a clean, laminar flow of water so there's minimal splashing.

# **Bottle Filling Stations**

The ezH2O can be installed alone or with architectural fountains.

Sleek styling enhances all architectural types, whether classic or cutting edge.

Softly rounded corners and contoured basin provide a safer splash-resistant surface.