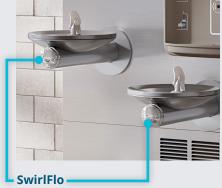

# **Architectural Bottle Filling Station Combinations**

Flush with wall for a seamless look, our SwirlFlo® and Soft Sides® architectural fountains paired with in-wall bottle filling stations are ideal for office buildings, hospitals and indoor recreational facilities. Available in filtered and non-filtered, refrigerated or non-refrigerated models.

# Retrofit an Existing SwirlFlo® or Soft Sides® Fountain

Retrofit kits convert your existing SwirlFlo and Soft Sides architectural fountains into bottle filling station combinations.