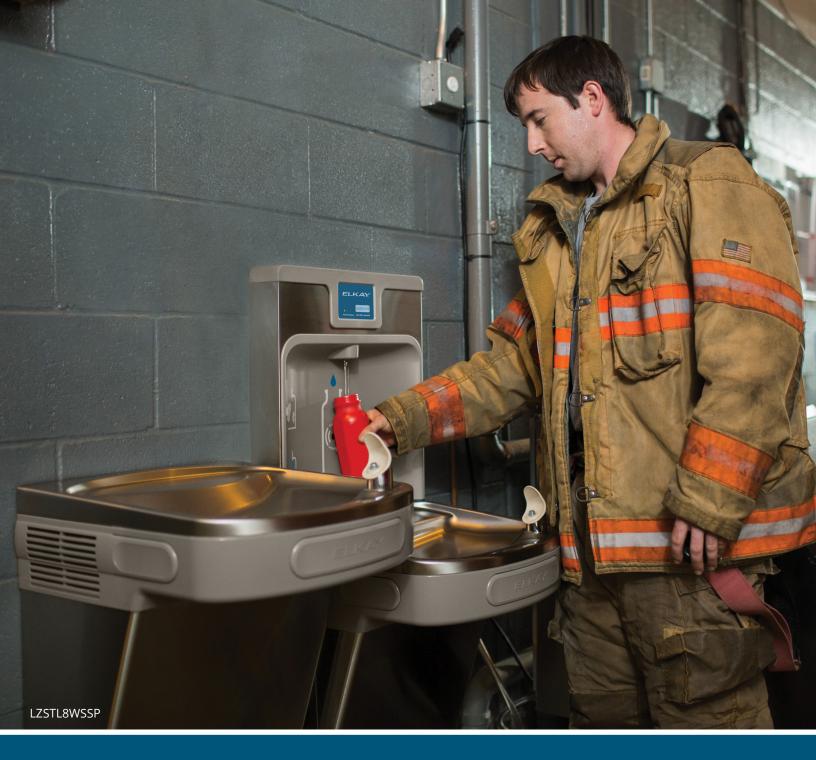

# **Enhanced Units**

ezH2O® bottle filling stations provide convenient, sustainable and healthy hydration. The perfect solution for nearly every application, our enhanced models have all the great features of our original line with added ingenuity.

# **Hands Free**

Sensor activation and bottle rest platform provide users with a touchless bottle filling experience.

# **Minimal Splashing**

Dispenses a clean, laminar flow of water so there's minimal splashing.