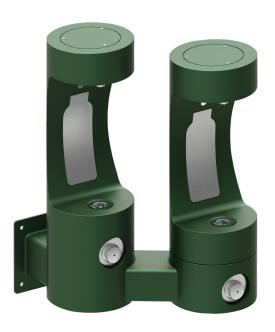

# Vandal-resistant Green Coolers/Cooler Combos

The vandal resistant green units are energy-efficient cooler combinations.

# **Mechanically-activated Cooler Combos**

Convenient hydration along with a mechanical cooler so water is always available. Mechanically activated push bars on both front and sides operate during power disruption.