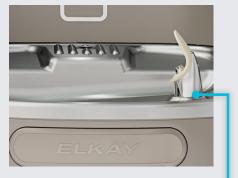

# Flexi-Guard® Saftey Bubbler

Flexi-Guard bubblers flex on impact and feature an antimicrobial agent that is infused into the bubbler for an extra level of security.

**Electronic Push Bars** 

Push bars provide easy activation.

# **Minimal Splashing**

Dispenses a clean, laminar flow of water so there's minimal splashing.