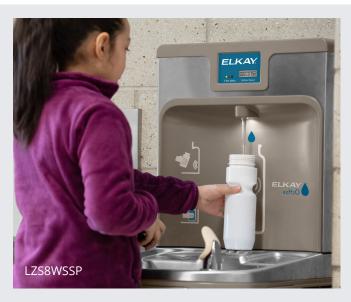

# **Hands Free**

Sensor activation and bottle rest platform provide users with a touchless bottle filling experience.

# **Minimal Splashing**

Dispenses a clean, laminar flow of water so there's minimal splashing.