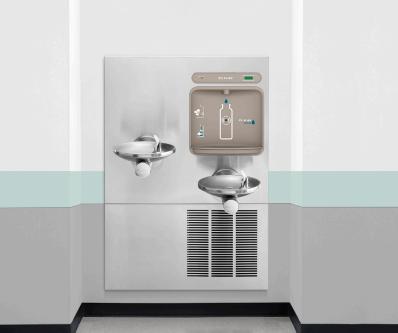

# **Surface Mount**

Can be used in locations with limited wall depth or in conjunction with a fountain or remote chiller. Available with electric display and available in a mechanically activated version with battery-powered Green ticker™ and visual filter monitor.

# **Models**

LZWSSM

LMASMB

Sensor-activated design.

Mechanical push button for areas where electric is not available.