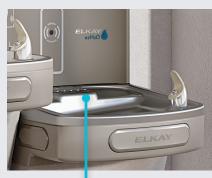

# **Filter Status Lights**

Colorful lights indicate when filter needs changing so you always know you're getting filtered water.