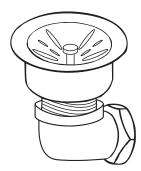

## LK35L

- Type 304 stainless steel body and removable conical basket strainer with metal stem and rubber stopper.
- Fits 3-1/2" (89mm) opening.
- Polished finish.
- Chrome plated cast brass 1-1/2" (38mm) 90° elbow.

Models LK35, LK35B

Model LK35L

In keeping with our policy of continuing product improvement, Elkay reserves the right to change product specifications without notice. Please visit elkayusa.com for most current version of Elkay product specification sheets. This specification describes an Elkay product with design, quality and functional benefits to the user. When making a comparison of other producers' offerings, be certain these features are not overlooked.