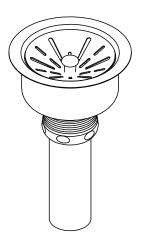

## LK35

- Type 304 stainless steel body and removable conical basket strainer with metal stem and rubber stopper.
- Fits 3-1/2" (89mm) opening.
- Polished finish.
- Chrome plated brass 1-1/2" (38mm) x 4" (102mm) tailpiece.

## LK35B

- Type 304 stainless steel body and removable conical basket strainer with metal stem and rubber stopper.
- Fits 3-1/2" (89mm) opening.
- Polished finish.
- Type 304 stainless steel 1-1/2" (38mm) x 4" (102mm) tailpiece.

Models LK35, LK35B

Model LK35L

In keeping with our policy of continuing product improvement, Elkay reserves the right to change product specifications without notice. Please visit elkayusa.com for most current version of Elkay product specification sheets. This specification describes an Elkay product with design, quality and functional benefits to the user. When making a comparison of other producers' offerings, be certain these features are not overlooked.