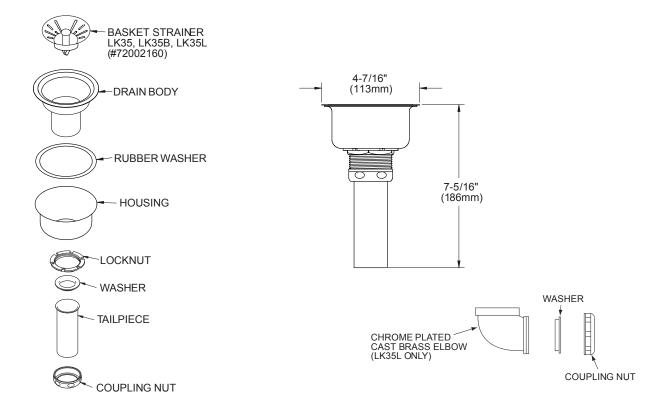

## LK35

- Type 304 stainless steel body and removable conical basket strainer with metal stem and rubber stopper.
- Fits 3-1/2" (89mm) opening.
- Polished finish.
- Chrome plated brass 1-1/2" (38mm) x 4" (102mm) tailpiece.

## LK35B

- Type 304 stainless steel body and removable conical basket strainer with metal stem and rubber stopper.
- Fits 3-1/2" (89mm) opening.
- Polished finish.
- Type 304 stainless steel 1-1/2" (38mm) x 4" (102mm) tailpiece.

## LK35L

- Type 304 stainless steel body and removable conical basket strainer with metal stem and rubber stopper.
- Fits 3-1/2" (89mm) opening.
- Polished finish.
- Chrome plated cast brass 1-1/2" (38mm) 90° elbow.