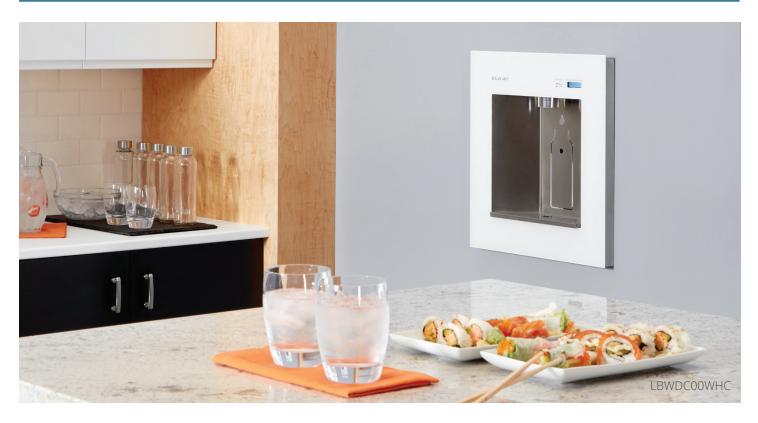

# ezH2O Liv® Water Dispensers

Deliver cleaner, safer water in a sustainable way with ezH2O Liv® water dispensers. Available in two configurations — Liv Pro® for commercial use and Liv for residential use — this sleek, in-wall solution provides eco-friendly filtered water on demand. Designed to fit seamlessly virtually anywhere, this stylish water delivery solution requires a small footprint but delivers big results: cleaner drinking water.

#### **Seamless Design**

Fits within the width and depth of two wall studs near water and electric. Includes drip tray with optional drain connection; can connect into existing water line. Fits into new and existing spaces.

#### **Bottles Saved**

Backlit LED Green Ticker counts the number of disposable, single-use plastic bottles served without the plastic bottle waste.

#### **Sensor Activated**

Hands-free filling with automatic timed shut off to help prevent accidental spills and messes. Safety lock setting prevents unsupervised use.

#### **Filtered Water**

Filter is tested and certified to NSF/ANSI 42, 53 and 401 for the reduction of lead and other harmful contaminants. Filter status lights indicate when the filter needs to be replaced.

#### **Convenient and Sustainable**

Self-serve design allows people to help themselves to refreshing water, at home or in commercial spaces, in an eco-friendly way.