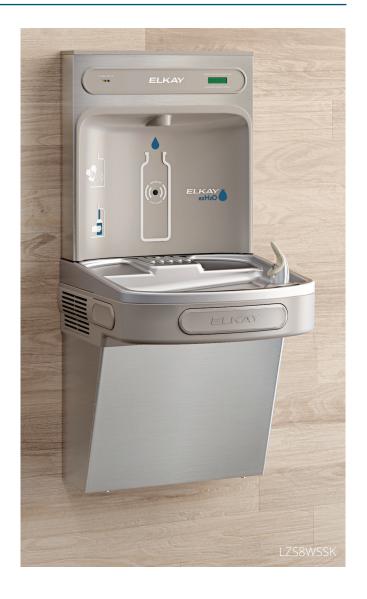

# **Hands Free**

#### **Worry Free With Hands Free**

Elevate your user experience by providing refreshing drinking water through touch-free interaction. These units feature a sensor-activated bottle filling station and coolers with hands-free bubbler operation. Intuitive drinking water products promote repetitive use and are not only hygienic but also sustainable, reducing the use of disposable, single-use plastic water bottles.

#### **Water on Demand**

Hands-free products deliver water on demand and provide a user-friendly experience.

#### **Hygienic Solution**

In today's world, hygiene remains a top priority. Worry less about the potential spread of germs with Elkay's hands-free drinking water solutions.

#### **Sensor Activation**

Touchless, sensor-activated bubbler and bottle filler are designed for ease of use.

#### **Antimicrobial Protection**

Silver ion antimicrobial protection on key plastic components.