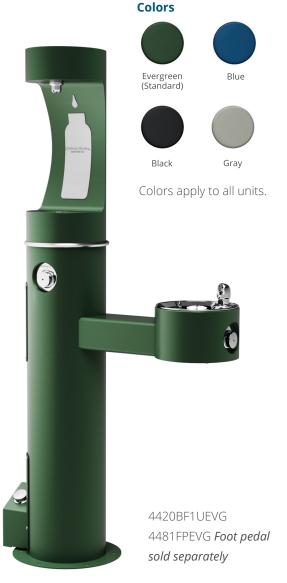

# **Outdoor Tubular Bottle Filling Stations and Fountains**

Our outdoor tubular bottle filling stations and drinking fountains offer attractive, long-lasting durability to withstand tough weather conditions. The strong exterior is made from 300 Series stainless steel — standard on all Elkay outdoor tubular models. They are built for busy areas such as parks, pool decks, golf courses, and school and work campuses. Optional foot pedal accessory provides a hygienic upgrade for hands-free bottle filling activation.

#### **Vandal Resistant**

Vandal-resistant push buttons, bubblers and screws.

#### **Sealed Freeze Resistance**

Freeze-resistant models feature completely enclosed and sealed valves to keep water safe from contamination.

#### **Quick Fill and Laminar Flow**

Fill rate is 1.0 GPM. Fills bottles faster than a standard drinking fountain. Laminar flow produces a clean fill with minimal splash.

#### **300 Series Stainless Steel**

Increased corrosion resistance makes this product ideal for highsaline environments, such as coastal regions and outdoor areas where de-icing salts are common.

#### **Hands-free Activation**

Easy-to-install foot pedal accessory provides an option for hands-free bottle filling activation in lieu of using the standard push button. Sold separately to match your tubular color choice; compatible with select models.