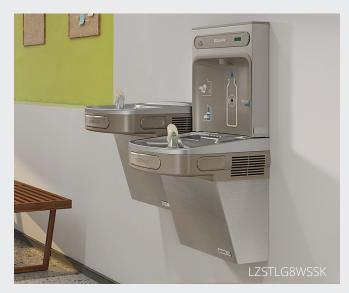

# On Wall

#### **Enhanced Units**

Our newly enhanced ezH2O® bottle filling stations provide convenient and sustainable hydration. The perfect solution for nearly every application, our enhanced units have all the great features of our original line with added ingenuity.

#### FillSafe™ Filter Recognition System

Filter recognition system detects which filter is replaced and automatically resets the filter monitor light from red to green.

#### **Energy Savings**

Programmable refrigeration system can be powered down when not in use to save energy costs.

#### **System Diagnostics**

Unit automatically reviews the system to ensure operation within normal levels. Scrolling alerts appear on the visual display if an issue should arise.

#### **Green Ticker™**

Informs users of the number of 20 oz. single-use water bottles saved from waste by using reusable bottles and cups.

# **Sensor-activated Bottle Filling Station**

Touch-free sensor activation prompts the flow of water, which stops automatically after 20 seconds.