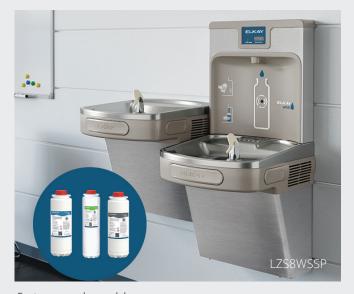

#### **Enhanced Units**

Our newly enhanced ezH2O® bottle filling stations provide convenient and sustainable hydration. The perfect solution for nearly every application, our enhanced units have all the great features of our original line with added ingenuity.

#### FillSafe™ Filter Recognition System

Filter recognition system detects which filter is replaced and automatically resets the filter monitor light from red to green.

#### **Smart Connected Bottle Filling Stations**

Smart units wirelessly connect to the plumbSMART portal, which monitors filter status, tracks water, conducts remote scheduled flushing, and delivers system-wide metrics. (LZS8WSSP-W1 and LSTL8WSSP-W1)

#### **Units Ship With Enhanced Filtration**

Units ship standard with our WaterSentry® 51600C, 6,000-gallon filter, which is tested and certified to NSF/ANSI 42, 53 and 401 to reduce lead, microplastics, cysts and other contaminants. Our 71300C 2,250-gallon filter is also compatible with these units and has additional certified filtration to reduce PFAS (PFOA/PFOS). (LZS8WSSP-PF and LZSTL8WSSP-PF)

# **Enhanced Compatibility**

WaterSentry 51300C, 51600C and 71300C filters are all compatible with enhanced ezH2O bottle filling stations.