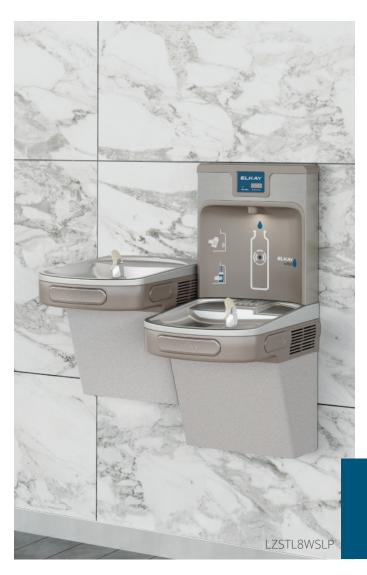

# On Wall

#### **Enhanced Units**

Our newly enhanced ezH2O® bottle filling stations provide convenient and sustainable hydration. The perfect solution for nearly every application, our enhanced units have all the great features of our original line with added ingenuity.

#### FillSafe™ Filter Recognition System

Filter recognition system detects which filter is replaced and automatically resets the filter monitor light from red to green.

#### **Energy Savings**

Programmable refrigeration system can be powered down when not in use to save energy costs.

#### **System Diagnostics**

Unit automatically reviews the system to ensure operation within normal levels. Scrolling alerts appear on the visual display if an issue should arise.

#### **Green Ticker™**

Informs users of the number of 20 oz. single-use water bottles saved from waste by using reusable bottles and cups.