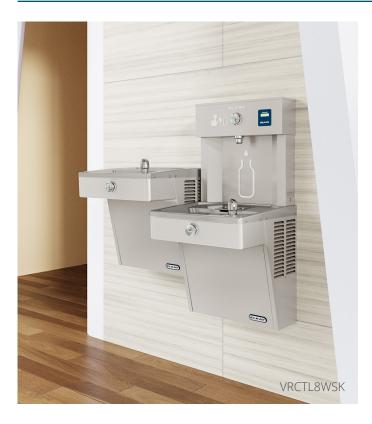

# **On Wall**

#### **Vandal Resistant**

For high-traffic applications, such as education facilities or indoor recreation areas. Full stainless steel construction is not only durable but also easy to clean. Comes with vandal-resistant bubbler(s) and push-button activated bottle filling station. Non-filtered versions are rated for outdoor use.

# Vandal-resistant, High-efficiency Coolers/ Cooler Combos

Vandal-resistant units are energy-efficient cooler combinations.

#### **Vandal-resistant Bubbler**

Bubbler is chrome-plated with integral hood guard design to prevent contamination from other users, tampering and airborne deposits.