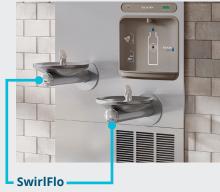

#### **Architectural Bottle Filling Station Combos**

Flush with wall for a seamless look, our SwirlFlo® and Soft Sides® architectural fountains paired with in-wall bottle filling stations are ideal for office buildings, hotel lobbies, hospitals and indoor recreational facilities. Available in filtered and non-filtered, refrigerated or non-refrigerated models.

#### **Architectural Fountains With Integral Bottle Filling Stations**

The sleek design of our architectural fountains integrated with an ezH2O bottle filling station provides a complete, in wall water delivery solution.

#### Retrofit an Existing SwirlFlo® or Soft Sides® Fountain

Retrofit kits convert your existing SwirlFlo and Soft Sides architectural fountains into bottle filling station combinations.

# **Bottle Filling Stations**

The ezH2O can be installed alone or with architectural fountains.

Sleek styling enhances all architectural types, whether classic or cutting edge.

Softly rounded corners and contoured basin provide a safer splash-resistant surface.