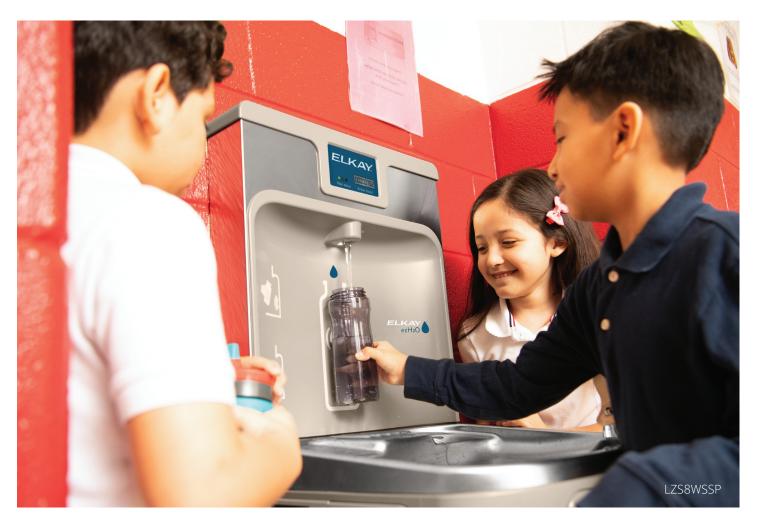

# **Sensor-activated Bottle Filling Station**

Touch-free sensor activation prompts the flow of water, which stops automatically after 20 seconds.

#### **Smart Connected Bottle Filling Stations**

Smart units wirelessly connect to the plumbSMART portal, which monitors filter status, tracks water, conducts remote scheduled flushing, and delivers system-wide metrics. (LZS8WSSP-W1 and LSTL8WSSP-W1)