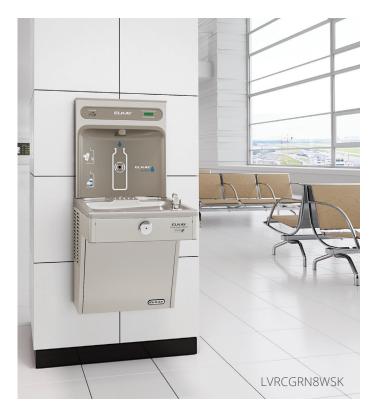

# **Original Units**

Our original ezH2O bottle filling stations offer the features and benefits that users have come to expect.

#### **Hands Free**

Sensor activation and bottle rest platform provide users with a touchless bottle filling experience.

#### **Minimal Splashing**

Dispenses a clean, laminar flow of water.

#### **Filter Status Lights**

Lights indicate when filter needs changing so you always know you're getting filtered water.

#### **Real Drain**

The basin includes a designated drain under the bottle filler to collect runoff and prevent standing water.

#### **Quick Fill**

Fill rate is 1.1 GPM for refrigerated units and 1.5 GPM for non-refrigerated units.