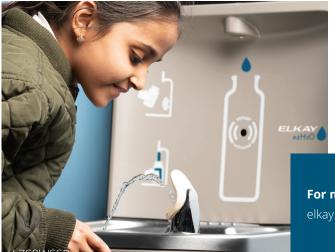

# **Sensor-activated Bottle Filling Station**

Touch-free sensor activation prompts the flow of water, which stops automatically after 20 seconds.

#### **Worry Free With Hands Free**

Elevate your user experience by providing refreshing drinking water through touch-free interaction. These units feature a sensor-activated bottle filling station and coolers with hands-free bubbler operation. Intuitive drinking water products promote repetitive use and are not only hygienic but also sustainable, reducing the use of disposable, single-use plastic water bottles.

#### **Sensor Activation**

Touchless, sensor-activated bubbler and bottle filler are designed for ease of use.