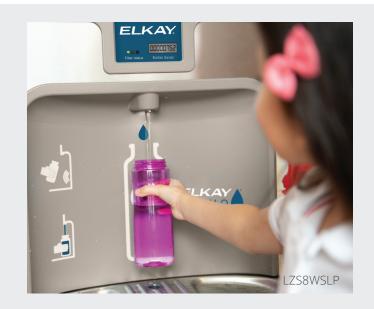

# **Sensor-activated Bottle Filling Station**

Touch-free sensor activation prompts the flow of water, which stops automatically after 20 seconds.

#### **Worry Free With Hands Free**

Elevate your user experience by providing refreshing drinking water through touch-free interaction. These units feature a sensor-activated bottle filling station and coolers with hands-free bubbler operation. Intuitive drinking water products promote repetitive use and are not only hygienic but also sustainable, reducing the use of disposable, single-use plastic water bottles.

#### **Water on Demand**

Hands-free products deliver water on demand and provide a user-friendly experience.

#### **Hygienic Solution**

In today's world, hygiene remains a top priority. Worry less about the potential spread of germs with Elkay's hands-free drinking water solutions.

#### **Sensor Activation**

Touchless, sensor-activated bubbler and bottle filler are designed for ease of use.