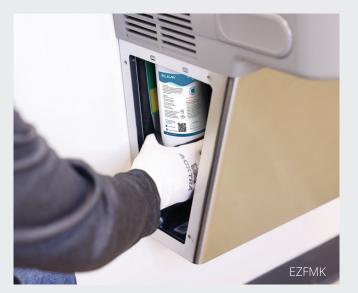

#### **Filter Maintenance Kit**

Cut filter replacement time in half on your existing Elkay units by installing our retrofit cooler wrapper over current plumbing and electrical lines. Its integrated side panel provides easy access to the filter and water shut-off valve without needing to remove the entire wrapper.