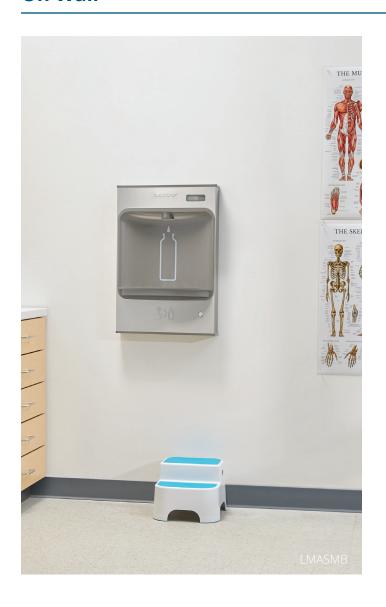

# **Non-refrigerated Surface Mount**

These units are designed for areas with limited wall depth or for use in conjunction with a fountain or remote chiller. Choose between our models with sensor activation (LZWSSM) (requires building electrical) or push-button operation (LMASMB) (no electricity required). Additional features, including Green Ticker and filter status display, are available. This provides a variety of options to fit your specific needs.

#### **Models**

LZWSSM

**LMASMB** 

Sensor-activated operation is ideal for areas with building electrical.

Mechanical push button for areas where electricity is not available.