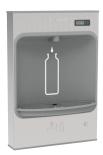

#### **Enhanced Units**

Our newly enhanced ezH2O® bottle filling stations provide convenient and sustainable hydration. The perfect solution for nearly every application, our enhanced units have all the great features of our original line with added ingenuity.

#### FillSafe™ Filter Recognition System

Filter recognition system detects which filter is replaced and automatically resets the filter monitor light from red to green.

#### **Energy Savings**

Programmable refrigeration system can be powered down when not in use to save energy costs.

#### **System Diagnostics**

Unit automatically reviews the system to ensure operation within normal levels. Scrolling alerts appear on the visual display if an issue should arise.

#### **Green Ticker™**

Informs users of the number of 20 oz. single-use water bottles saved from waste by using reusable bottles and cups.

# **Sensor-activated Bottle Filling Station**

Touch-free sensor activation prompts the flow of water, which stops automatically after 20 seconds.