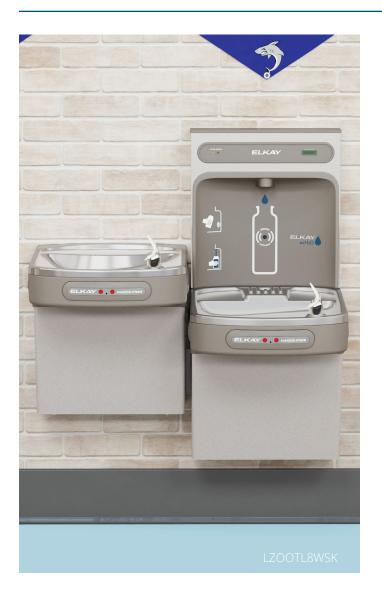

# **Original Units**

Our original ezH2O bottle filling stations offer the features and benefits that users have come to expect.

#### **Hands Free**

Sensor activation and bottle rest platform provide users with a touchless bottle filling experience.

#### **Minimal Splashing**

Dispenses a clean, laminar flow of water.

#### **Filter Status Lights**

Lights indicate when filter needs changing so you always know you're getting filtered water.

#### **Real Drain**

The basin includes a designated drain under the bottle filler to collect runoff and prevent standing water.

#### **Quick Fill**

Fill rate is 1.1 GPM for refrigerated units and 1.5 GPM for non-refrigerated units.