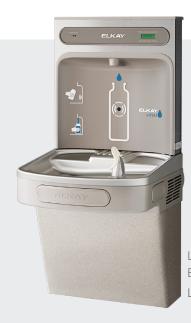

# **Original Units**

Our original ezH2O bottle filling stations offer the features and benefits that users have come to expect.

#### **Hands Free**

Sensor activation and bottle rest platform provide users with a touchless bottle filling experience.

#### **Minimal Splashing**

Dispenses a clean, laminar flow of water.

#### **Filter Status Lights**

Lights indicate when filter needs changing so you always know you're getting filtered water.

#### **Real Drain**

The basin includes a designated drain under the bottle filler to collect runoff and prevent standing water.

#### **Quick Fill**

Fill rate is 1.1 GPM for refrigerated units and 1.5 GPM for non-refrigerated units.