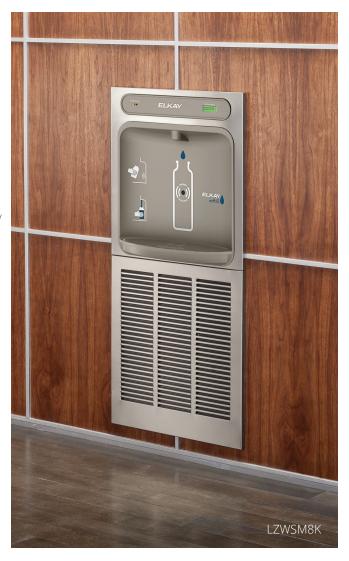

#### **Refrigerated Surface Mount**

Deliver chilled drinking water in any indoor space with this completely hands-free solution. Place your bottle on the stainless steel bottle rest platform for sensor-activated flow of water, which automatically shuts off after 20 seconds to prevent overfills. Unit offers chilled and filtered water for satisfying hydration.

#### **Maximize Space**

A wall projection of just 12" maximizes hallway space.

#### **Hands-free Activation**

Touchless, sensor-activated bottle filler is designed for hygienic hydration and easy hands-free use.

#### **Quick Upgrade**

Rough-in replacement allows replacement over existing plumbing and electrical lines.

#### **Green Ticker**

Visual display counts the number of 20 oz. bottles served without plastic waste.

#### **Replacement Ready**

This terminology means that existing units, such as Elkay EZ and EMAB models, can be updated with this refrigerated model with relative ease. Rough-in replacement compatibility allows you to upgrade your existing water delivery product quickly, thanks to existing plumbing and electrical lines.