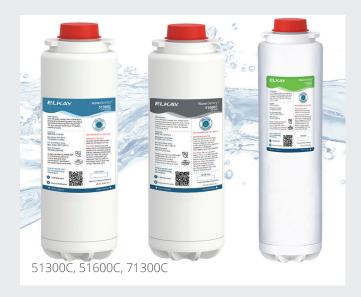

# **Enhanced Compatibility**

WaterSentry 51300C, 51600C and 71300C filters are all compatible with enhanced ezH2O bottle filling stations.

#### 51300C

Standard 3,000-gallon filter tested and certified to NSF/ANSI 42, 53 and 401 to reduce lead and other harmful contaminants.

Compatible with all Elkay filtered bottle filling stations and coolers.

#### 51600C

Highest-capacity lead filter on the market at 6,000 gallons. Compatible with ezH2O enhanced bottle filling stations installed in highly trafficked areas, such as airports, school campuses and commercial settings.

#### 71300C

2,250-gallon filter tested and certified to reduce lead, as well as PFOA and PFOS, two harmful PFAS chemicals. For use with ezH2O enhanced bottle filling stations.