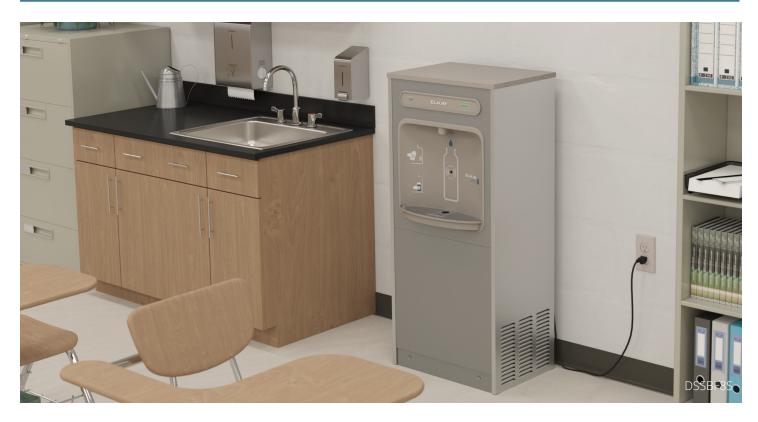

# **Floor Standing Bottle Filling Station**

A refreshing and versatile upgrade for any space, the ezH2O floor standing bottle filling station provides a rapid fill of filtered water to quench thirst while minimizing plastic bottle waste. Floor standing design enables quick and convenient installation.

#### **Hands-free Activation**

No-touch sensor activation delivers a clean, quick water bottle fill. An automatic 20-second shutoff timer guards against unwanted spills and overfills.

#### **Flexible Installation**

Traditional floor mount design allows for standalone or wall-backed installations anywhere there is a water supply and drain.

# **Cleaner and Safer**

Model is designed for our WaterSentry® filter, which is tested and certified to NSF/ANSI standards for the reduction of lead, cysts and other harmful contaminants.

#### **Quick, Easy Retrofit**

Retrofits existing EFA and LFAE style coolers; say goodbye to the bubbler and hello to hygienic hydration.

#### **Single-cord Design**

A convenient single power cord design equips this unit with straightforward plug-and-play functionality.

#### **Chilled Water**

Hermetically sealed refrigeration system provides chilled, filtered water to satisfy thirst.