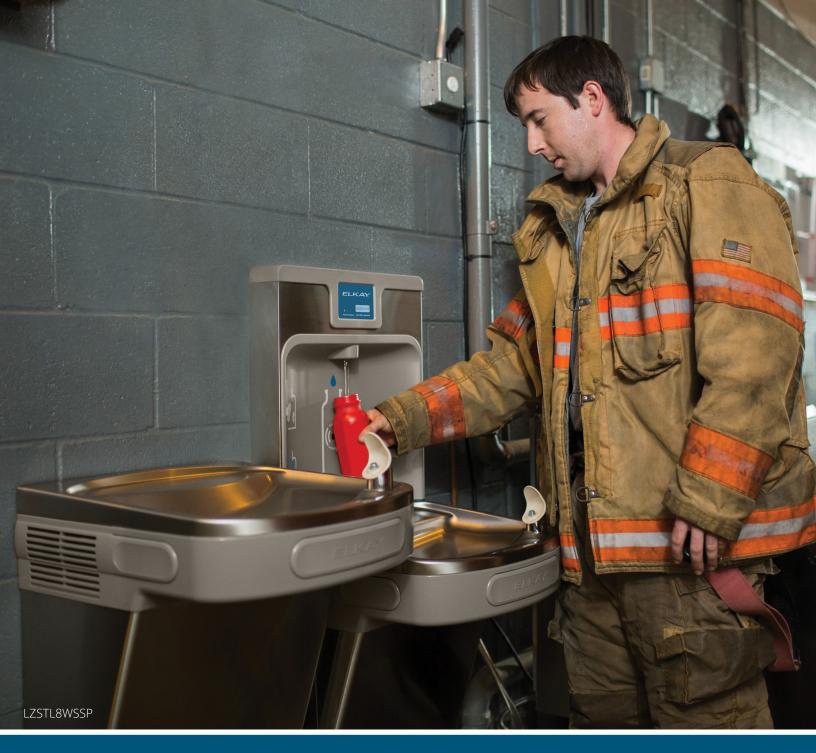

#### **Refrigerated Surface Mount**

Deliver chilled drinking water in any indoor space with this completely hands-free solution. Place your bottle on the stainless steel bottle rest platform for sensor-activated flow of water, which automatically shuts off after 20 seconds to prevent overfills. Unit offers chilled and filtered water for satisfying hydration.

#### **Hands-free Activation**

Touchless, sensor-activated bottle filler is designed for hygienic hydration and easy hands-free use.

#### **Green Ticker**

Visual display counts the number of 20 oz. bottles served without plastic waste.