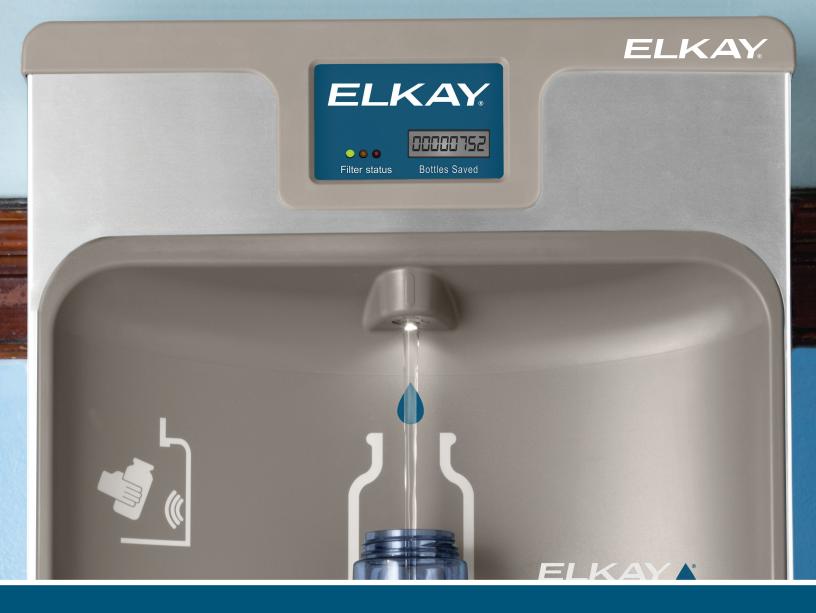

#### FillSafe™ Filter Recognition System

Filter recognition system detects which filter is replaced and automatically resets the filter monitor light from red to green.

#### **Green Ticker™**

Informs users of the number of 20 oz. single-use water bottles saved from waste by using reusable bottles and cups.

#### **Bottles Saved**

Backlit LED Green Ticker counts the number of disposable, single-use plastic bottles served without the plastic bottle waste.