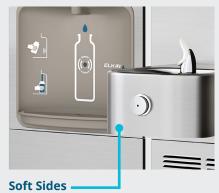

#### **Architectural Bottle Filling Station Combos**

Flush with wall for a seamless look, our SwirlFlo® and Soft Sides® architectural fountains paired with in-wall bottle filling stations are ideal for office buildings, hotel lobbies, hospitals and indoor recreational facilities. Available in filtered and non-filtered, refrigerated or non-refrigerated models.

#### **Architectural Fountains With Integral Bottle Filling Stations**

The sleek design of our architectural fountains integrated with an ezH2O bottle filling station provides a complete, in wall water delivery solution.

#### Retrofit an Existing SwirlFlo® or Soft Sides® Fountain

Retrofit kits convert your existing SwirlFlo and Soft Sides architectural fountains into bottle filling station combinations.

# **Bottle Filling Stations**

The ezH2O can be installed alone or with architectural fountains.

Sleek styling enhances all architectural types, whether classic or cutting edge.

Softly rounded corners and contoured basin provide a safer splash-resistant surface.