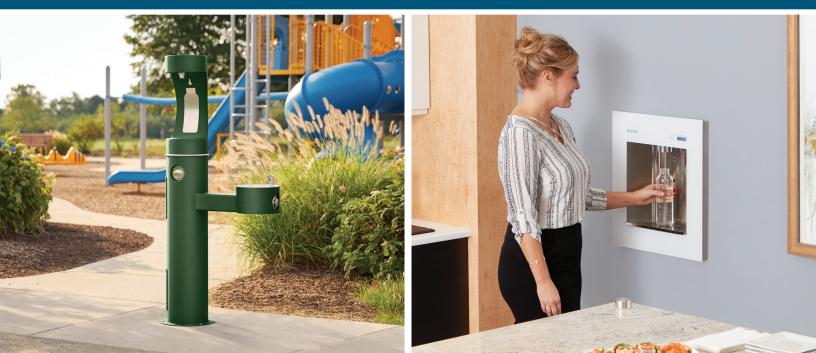

# **Outdoor Tubular Bottle Filling Stations and Fountains**

Our outdoor tubular bottle filling stations and drinking fountains offer attractive, long-lasting durability to withstand tough weather conditions. The strong exterior is made from 300 Series stainless steel — standard on all Elkay outdoor tubular models. They are built for busy areas such as parks, pool decks, golf courses, and school and work campuses. Optional foot pedal accessory provides a hygienic upgrade for hands-free bottle filling activation.

# ezH2O Liv® Water Dispensers

Deliver cleaner, safer water in a sustainable way with ezH2O Liv® water dispensers. Available in two configurations — Liv Pro® for commercial use and Liv for residential use — this sleek, in-wall solution provides eco-friendly filtered water on demand. Designed to fit seamlessly virtually anywhere, this stylish water delivery solution requires a small footprint but delivers big results: cleaner drinking water.