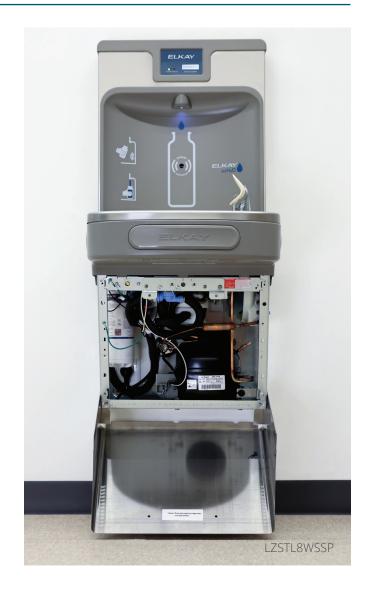

#### **Quick Filter Change Wrapper**

Drop-down cooler wrapper allows for quick, convenient filter changes in under a minute, including automatic filter reset.

#### **Smart Connected Bottle Filling Stations**

Smart units wirelessly connect to the plumbSMART portal, which monitors filter status, tracks water, conducts remote scheduled flushing, and delivers system-wide metrics. (LZS8WSSP-W1 and LSTL8WSSP-W1)

#### **Units Ship With Enhanced Filtration**

Units ship standard with our WaterSentry® 51600C, 6,000-gallon filter, which is tested and certified to NSF/ANSI 42, 53 and 401 to reduce lead, microplastics, cysts and other contaminants. Our 71300C 2,250-gallon filter is also compatible with these units and has additional certified filtration to reduce PFAS (PFOA/PFOS). (LZS8WSSP-PF and LZSTL8WSSP-PF)