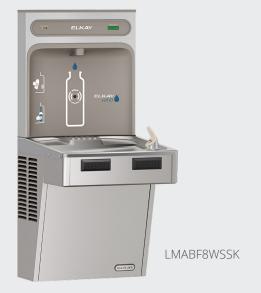

#### **Refrigerated Surface Mount**

Deliver chilled drinking water in any indoor space with this completely hands-free solution. Place your bottle on the stainless steel bottle rest platform for sensor-activated flow of water, which automatically shuts off after 20 seconds to prevent overfills. Unit offers chilled and filtered water for satisfying hydration.

#### **Maximize Space**

A wall projection of just 12" maximizes hallway space.

#### **Hands-free Activation**

Touchless, sensor-activated bottle filler is designed for hygienic hydration and easy hands-free use.

#### **Green Ticker**

Visual display counts the number of 20 oz. bottles served without plastic waste.

#### **Replacement Ready**

This terminology means that existing units, such as Elkay EZ and EMAB models, can be updated with this refrigerated model with relative ease. Rough-in replacement compatibility allows you to upgrade your existing water delivery product quickly, thanks to existing plumbing and electrical lines.