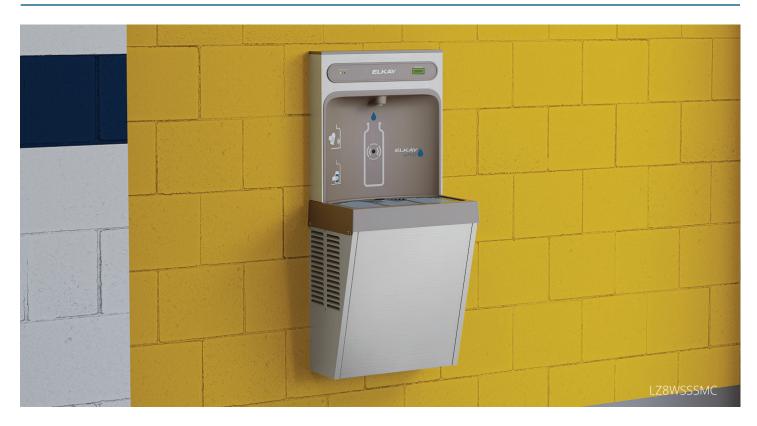

# **On Wall**

#### **Vandal Resistant**

For high-traffic applications, such as education facilities or indoor recreation areas. Full stainless steel construction is not only durable but also easy to clean. Comes with vandal-resistant bubbler(s) and push-button activated bottle filling station. Non-filtered versions are rated for outdoor use.

# Vandal-resistant, High-efficiency Coolers/ Cooler Combos

Vandal-resistant units are energy-efficient cooler combinations.

#### **Vandal-resistant Bubbler**

Bubbler is chrome-plated with integral hood guard design to prevent contamination from other users, tampering and airborne deposits.